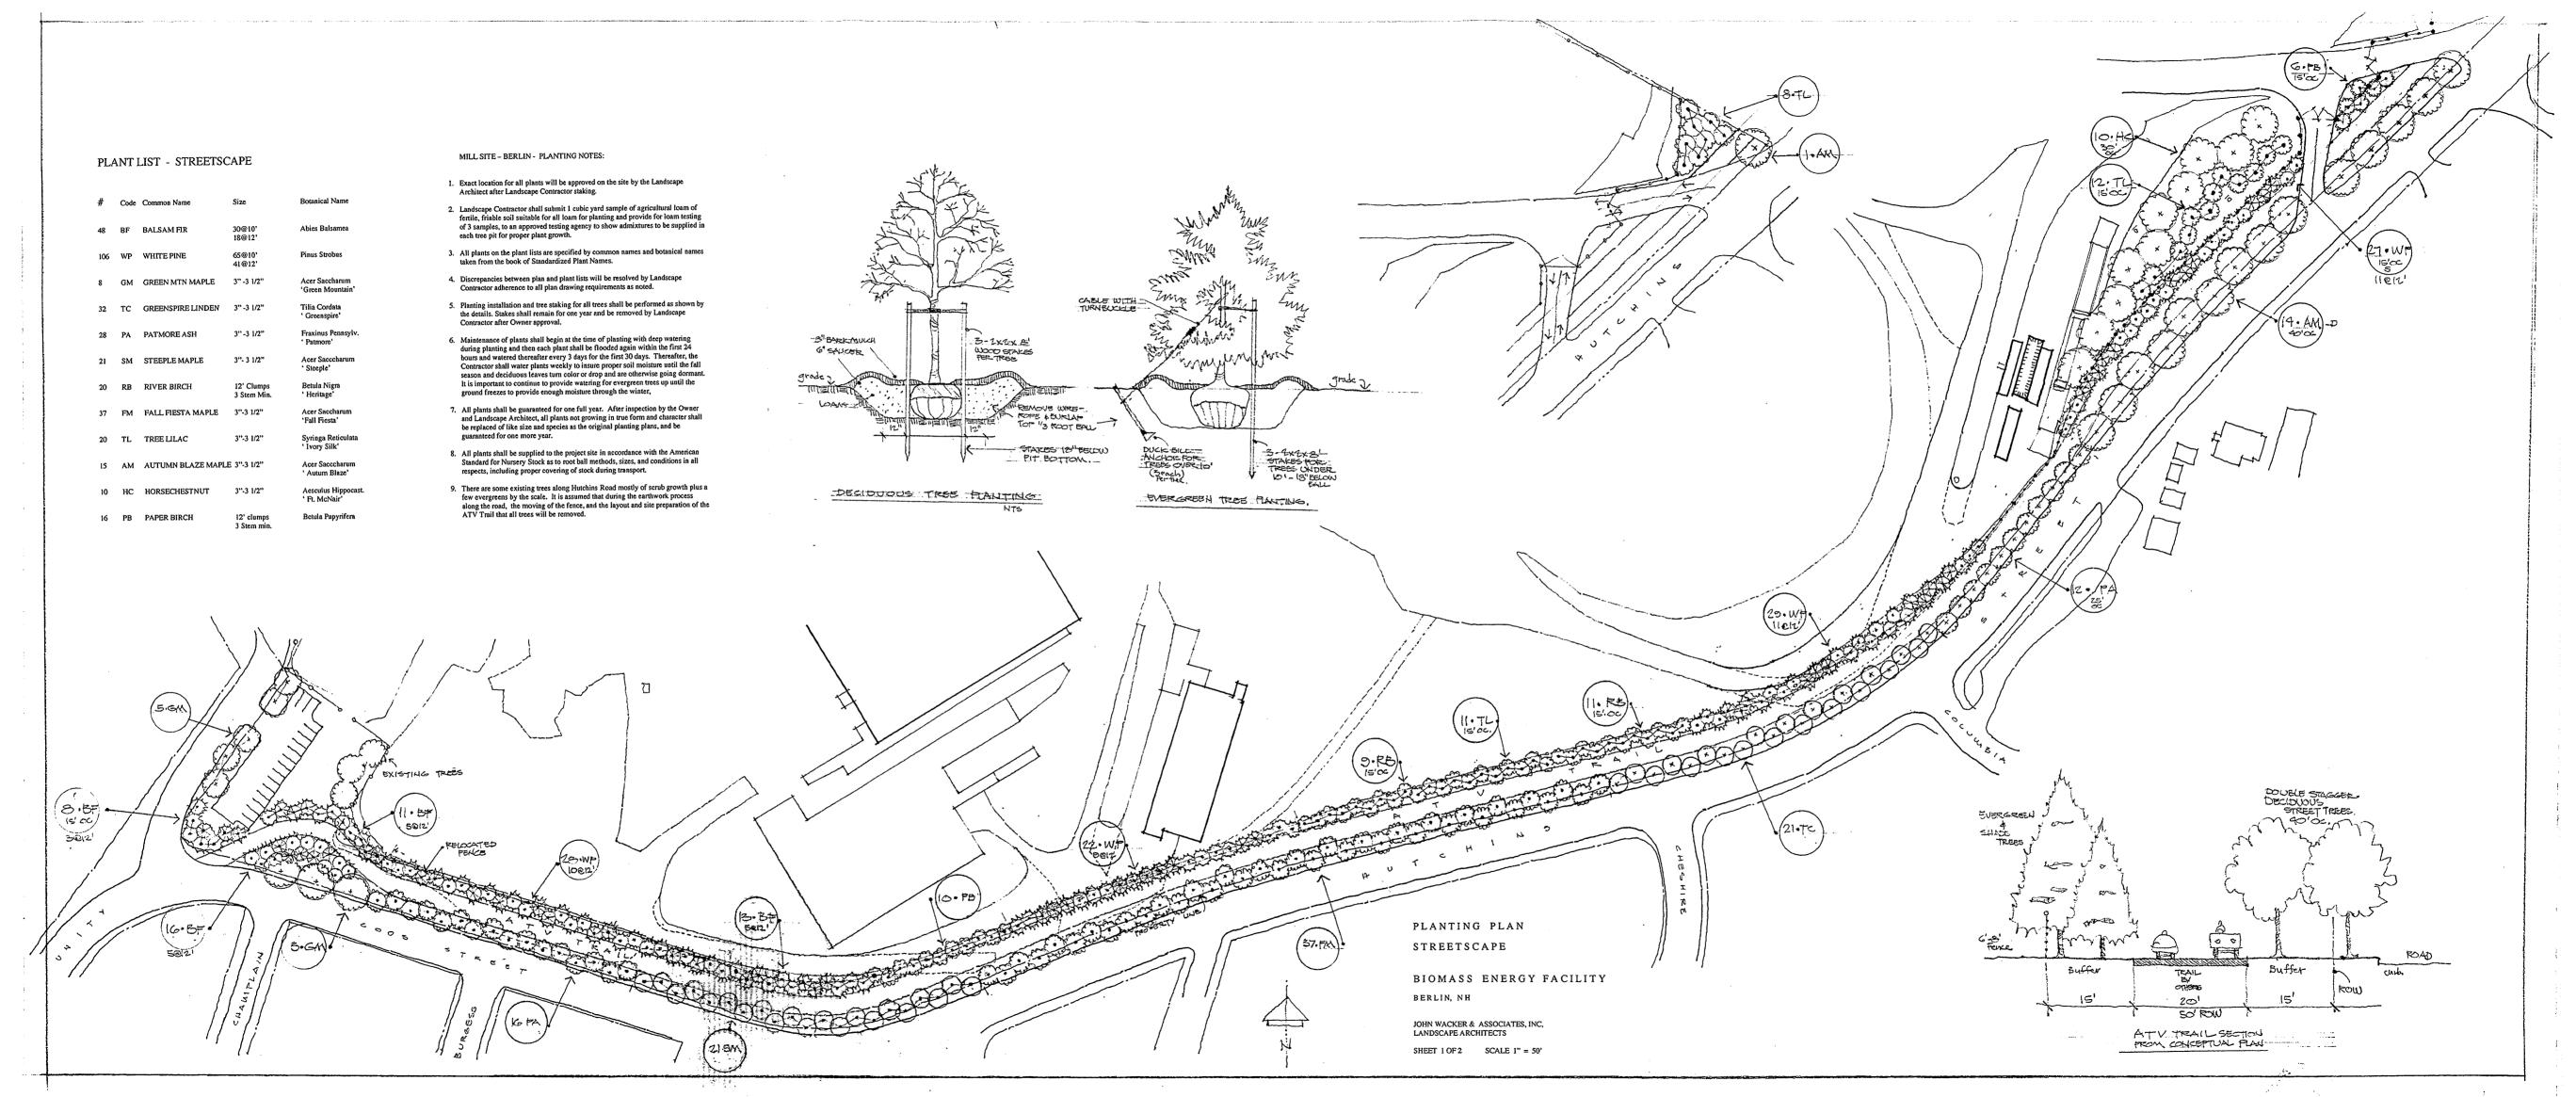

I enclose for filing in the above captioned matter two landscaping plans that were prepared by John Wacker & Associates, Inc. and deemed acceptable by the City of Berlin as documented in the May 5, 2011 approval signed by Pamela E. Laflamme, City Planner, City of Berlin, previously filed with the Site Evaluation Committee on September 26, 2011. A hard copy of the plans and a disc containing electronic copies are enclosed for your convenience. If you have any questions, please do not hesitate to contact me.