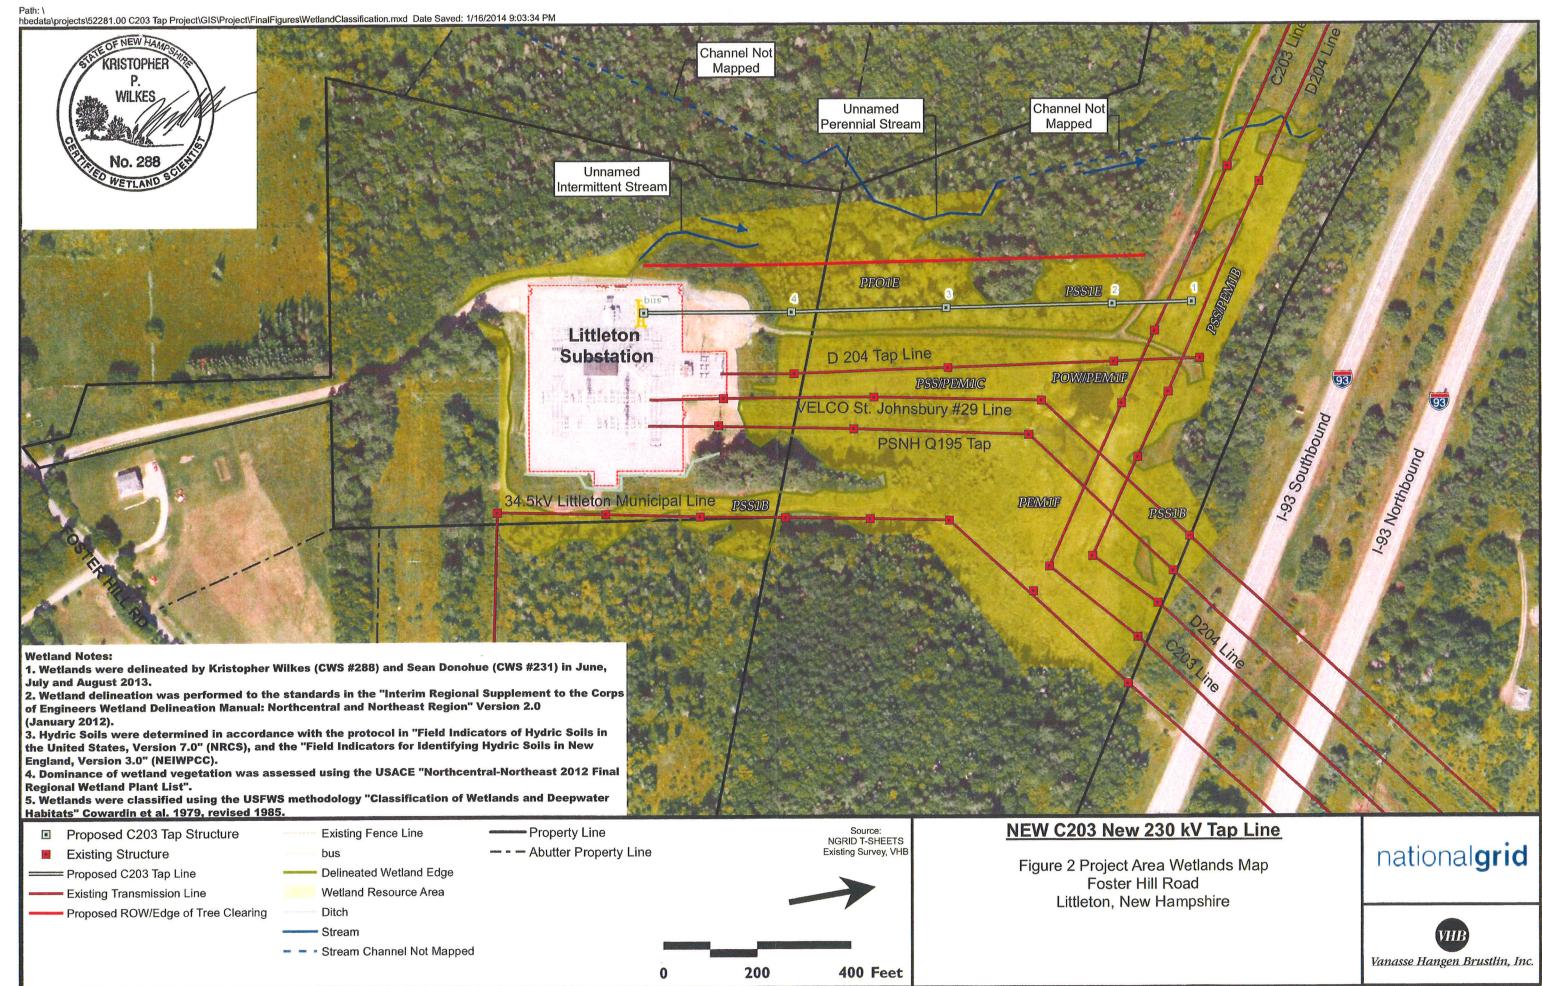

Dear Ms. Murray:

I enclose ten (10) copies of the updated Project Area Wetlands Map for the above-referenced matter. The map was entered into evidence as Exhibit 3 at the Site Evaluation Committee hearing this morning. Please let me know should you have any questions.