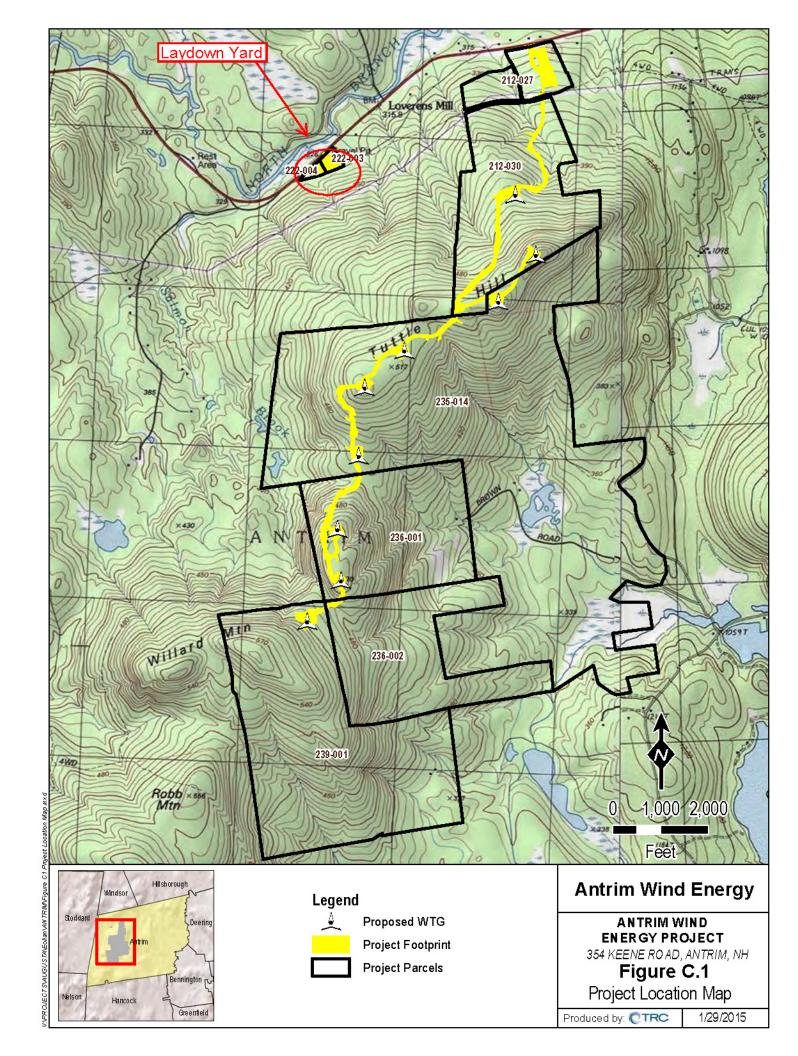

A map and plan of the laydown yard are provided in Attachment 1. Photographs of the habitat found within the laydown area are and the silt fence installation are provided in Attachment 2.

## Attachment 1 Project Area Map and Site Plan