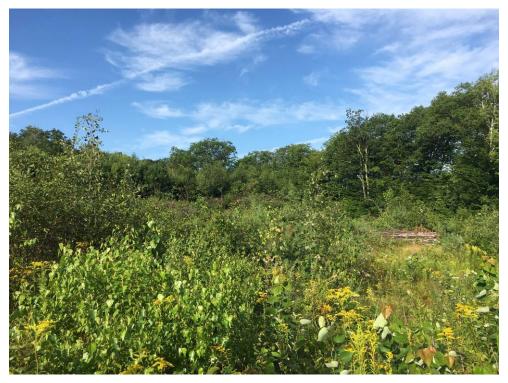

## Attachment 2 Laydown Yard Wood Turtle Survey Photolog

Photo from laydown yard entrance, to the south.

Photo from east side of laydown yard, to the west.

Outer silt fence installed.

Double silt fence installed.