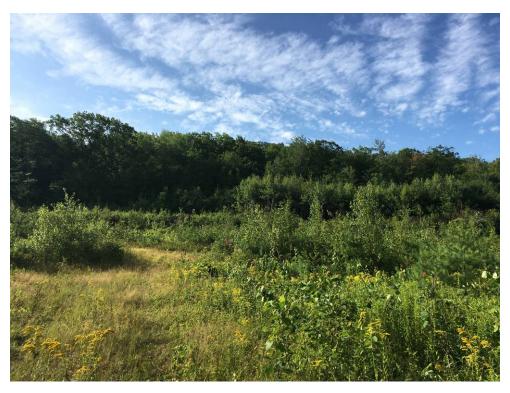

## Attachment 2 Laydown Yard Wood Turtle Survey Photolog

Photo from laydown yard entrance, to the south.

Photo from east side of laydown yard, to the west.

Outer silt fence installed.

Double silt fence installed.