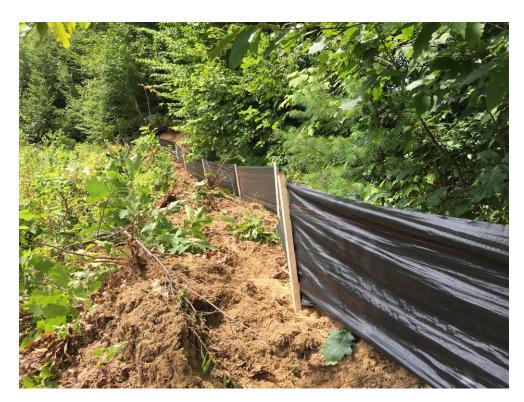

Construction at the laydown yard commenced on July 30, 2018, with installation of a double walled silt fence, which was designed in accordance with the approved plan to exclude wood turtles from the active construction area through consultation with NHFG. During installation of the silt fence, a biologist with experience searching for turtles did a sweep of the laydown yard area. Barrier installation continued a second day, July 31, 2018. A biologist was also present during the second day of the silt fence installation to perform additional sweeps of the area for turtles. No turtles were observed either day.

## Attachment 2 Laydown Yard Wood Turtle Survey Photolog

Photo from laydown yard entrance, to the south.

Photo from east side of laydown yard, to the west.

Outer silt fence installed.

Double silt fence installed.