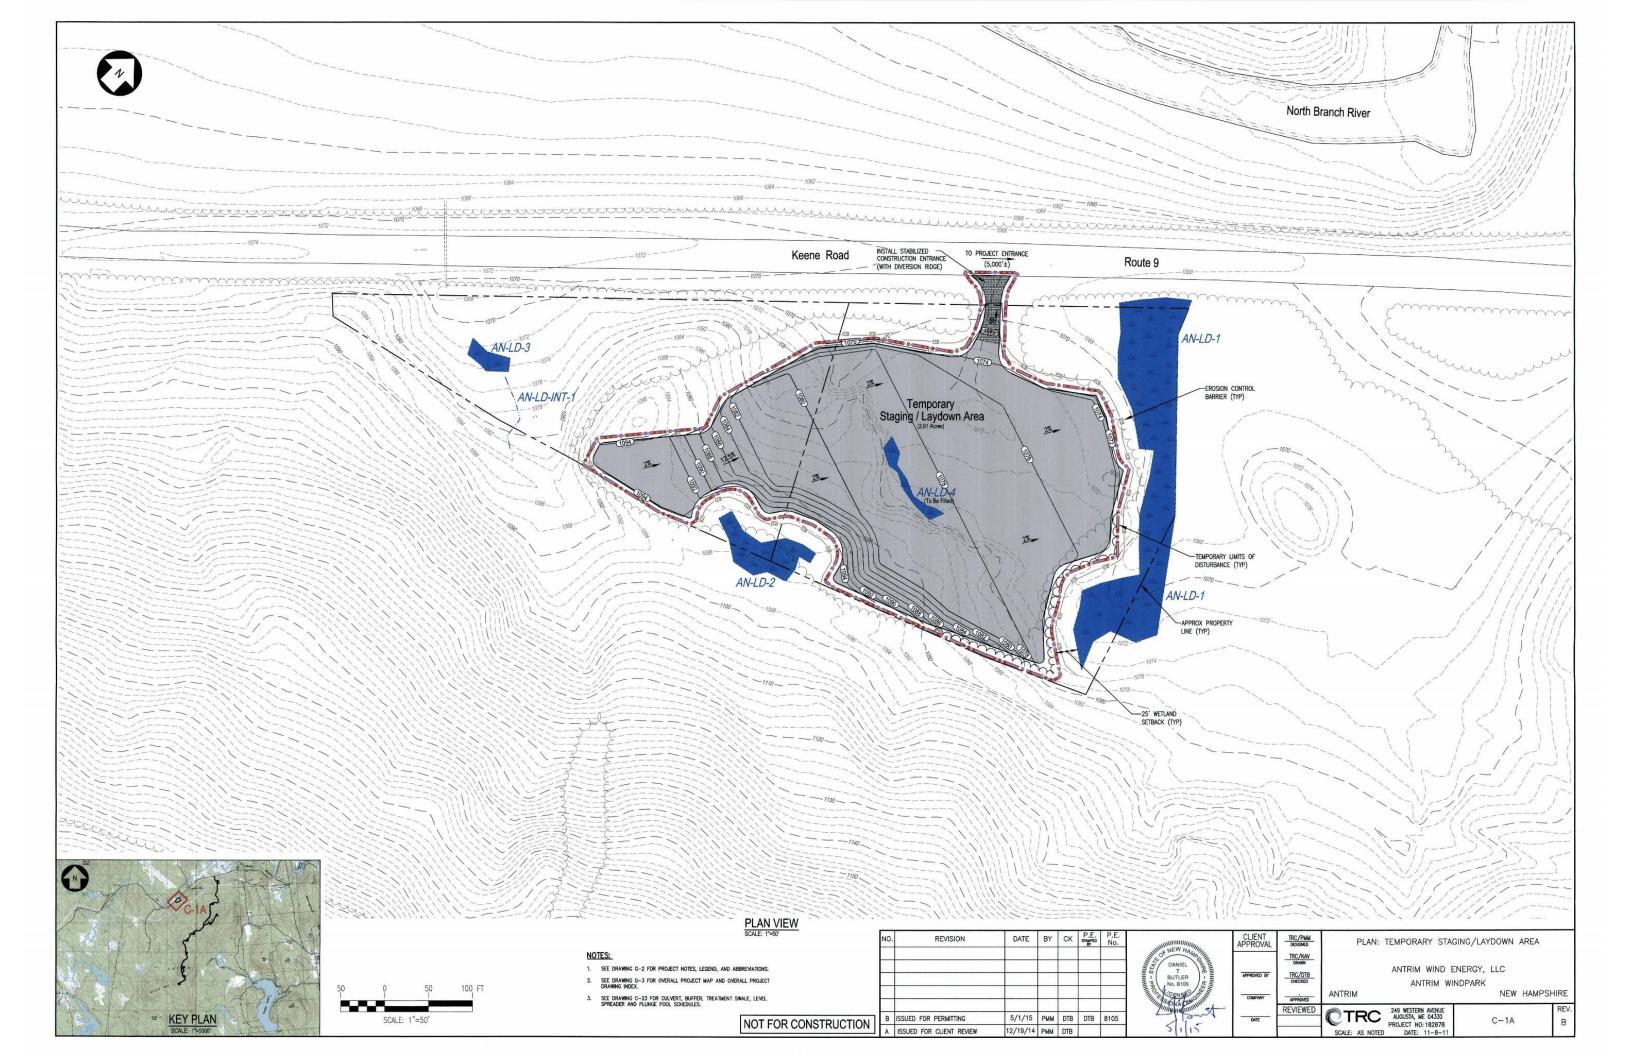

A map and plan of the laydown yard are provided in Attachment 1. Photographs of the habitat found within the laydown area are and the silt fence installation are provided in Attachment 2.

## Attachment 1 Project Area Map and Site Plan