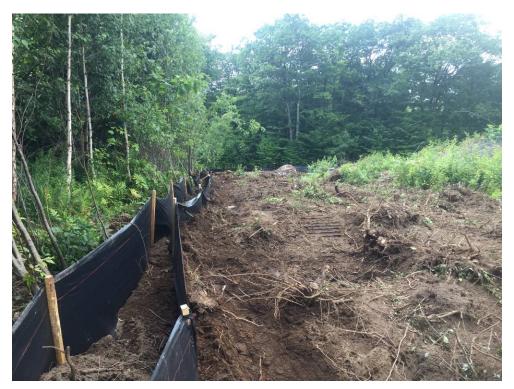

Construction at the laydown yard commenced on July 30, 2018, with installation of a double walled silt fence, which was designed in accordance with the approved plan to exclude wood turtles from the active construction area through consultation with NHFG. During installation of the silt fence, a biologist with experience searching for turtles did a sweep of the laydown yard area. Barrier installation continued a second day, July 31, 2018. A biologist was also present during the second day of the silt fence installation to perform additional sweeps of the area for turtles. No turtles were observed either day.

## Attachment 2 Laydown Yard Wood Turtle Survey Photolog

Photo from laydown yard entrance, to the south.

Photo from east side of laydown yard, to the west.

Outer silt fence installed.

Double silt fence installed.