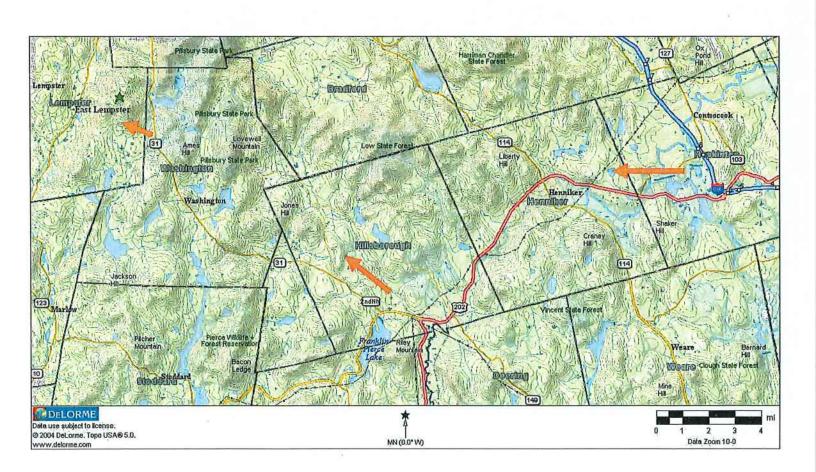

## From Concord Area/I-89

- I-89 Exit (left exit) for Rtes. 9 & 202 West
- Continue on Rte. 9 West in Hillsborough to Junction of NH 31
- Right on NH 31 North toward Washington, Newport
- Left in Village of Washington on Lempster Mountain Road
- Right at intersection with Route 10 North in East Lempster
- · Route 10 North to School Road
- Right on School Road (at the sign for the Goshen-Lempster School) and continue straight for approximately 3/4 of a mile.
- Bear right at the split with Nichols Road.
- At the sign "Private road town maintenance ends" bear to the left and continue straight up Bean Mountain Road (private) to Onnela property at 107 Bean Mountain Road