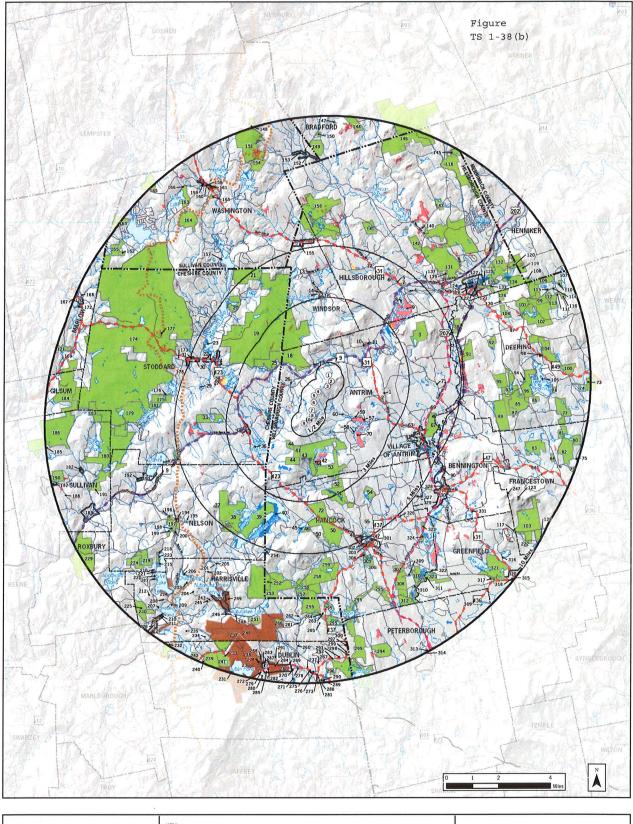

## **RESPONSE:**

Figures TS-38a and TS-38b were created to illustrate the potential visibility of the proposed project within 10 miles of each turbine. In addition, supplemental receptors were identified between 5 and 10 miles. These receptors were identified solely using GIS data from GRANIT. It should be noted that individual receptor research, field evaluation between 5 and 10 miles were not completed, and only those conservation lands identified as having public access (based on GIS data) were included. Those receptors that were identified are included in the table below and on Figure TS-38a and TS-38b. In addition, as field observation was not completed, a determination of landscape unit is not included below.

<sup>1</sup> Based on Figure TS-38b Vegetated Viewshed Map

|           |                                           |              |                                    | Factors Affect                                           | ing Visibility                 | Contractions     |
|-----------|-------------------------------------------|--------------|------------------------------------|----------------------------------------------------------|--------------------------------|------------------|
| Map<br>ID | Receptor Name                             | Municipality | Project<br>Visibility <sup>1</sup> | Viewer Group                                             | Miles to<br>Nearest<br>Turbine | View<br>Duration |
| 77        | Harvey                                    | Deering      | No                                 | Recreational Users and Tourists                          | 8.6                            | Stationary       |
| 78        | Jean O. Petty<br>Conservation<br>Easement | Deering      | Yes                                | Recreational Users and Tourists                          | 8.4                            | Stationary       |
| 79        | Kampe                                     | Francestown  | No                                 | Recreational Users and Tourists                          | 9.7                            | Stationary       |
| 80        | Shattuck Pond                             | Francestown  | Yes                                | Recreational Users and Tourists                          | 9.5                            | Stationary       |
| 81        | Shattuck Pond II                          | Francestown  | No                                 | Recreational Users and Tourists                          | 8.9                            | Stationary       |
| 82        | Shattuck Pond III                         | Francestown  | No                                 | Recreational Users and Tourists                          | 9.1                            | Stationar        |
| 83        | Dinsmore Brook<br>Conservation Area       | Francestown  | No                                 | Recreational Users and Tourists                          | 7.8                            | Stationar        |
| 84        | F.L. Hill Wetlands                        | Francestown  | No                                 | Recreational Users and Tourists                          | 8.9                            | Stationary       |
| 85        | French<br>Conservation Area               | Deering      | No                                 | Recreational Users and Tourists                          | 6.9                            | Stationar        |
| 86        | Garabedian<br>Addition                    | Deering      | No                                 | Recreational Users and Tourists                          | 7.7                            | Stationary       |
| 87        | High Five Property                        | Deering      | Yes                                | Recreational Users and Tourists                          | 6.9                            | Stationar        |
| 88        | NH State Route 47                         | Bennington   | Yes                                | Local Residents/ Local<br>Workers / Through<br>Travelers | 5.8                            | Moving           |
| 89        | John & Anna King<br>Forest                | Deering      | Yes                                | Recreational Users and Tourists                          | 6.3                            | Stationar        |
| 90        | Newhall Field                             | Bennington   | Yes                                | Recreational Users and Tourists                          | 5.5                            | Stationary       |
| 91        | McAlister Farm                            | Deering      | Yes                                | Local Residents /<br>Recreational Users and<br>Tourists  | 5.1                            | Stationar        |
| 92        | Blythe Tract                              | Deering      | Yes                                | Recreational Users and Tourists                          | 6.2                            | Stationary       |
| 93        | Deering Preserve                          | Deering      | Yes                                | Recreational Users and Tourists                          | 6.5                            | Stationary       |
| 94        | Spragg Tract                              | Deering      | No                                 | Recreational Users and Tourists                          | 7.4                            | Stationary       |
| 95        | The Hunters                               | Deering      | No                                 | Recreational Users and Tourists                          | 6.2                            | Stationary       |
| 96        | UCC Tract                                 | Deering      | No                                 | Recreational Users and Tourists                          | 7.3                            | Stationary       |