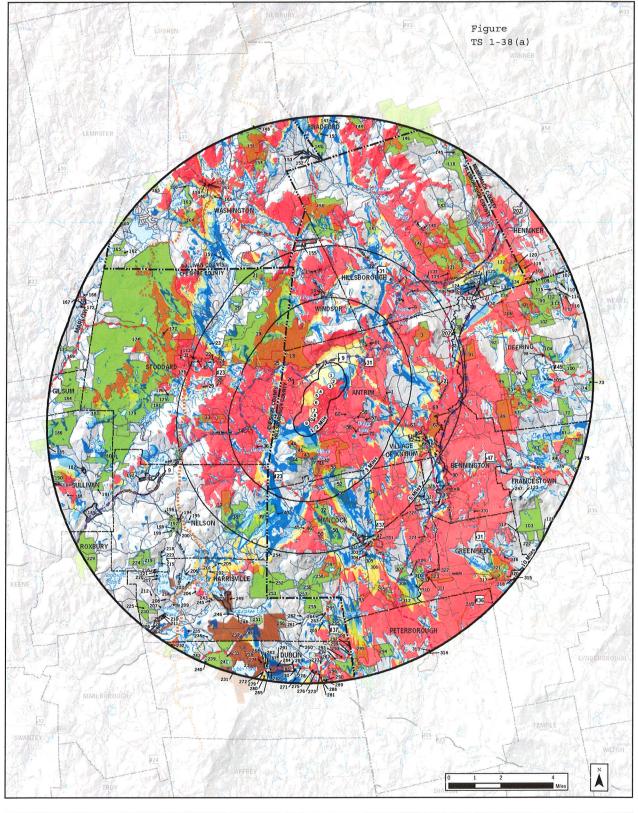

## **REQUEST:**

Please provide a 10 mile view-shed map and identify the major potential view points within that area.

## **RESPONSE:**

Figures TS-38a and TS-38b were created to illustrate the potential visibility of the proposed project within 10 miles of each turbine. In addition, supplemental receptors were identified between 5 and 10 miles. These receptors were identified solely using GIS data from GRANIT. It should be noted that individual receptor research, field evaluation between 5 and 10 miles were not completed, and only those conservation lands identified as having public access (based on GIS data) were included. Those receptors that were identified are included in the table below and on Figure TS-38a and TS-38b. In addition, as field observation was not completed, a determination of landscape unit is not included below.