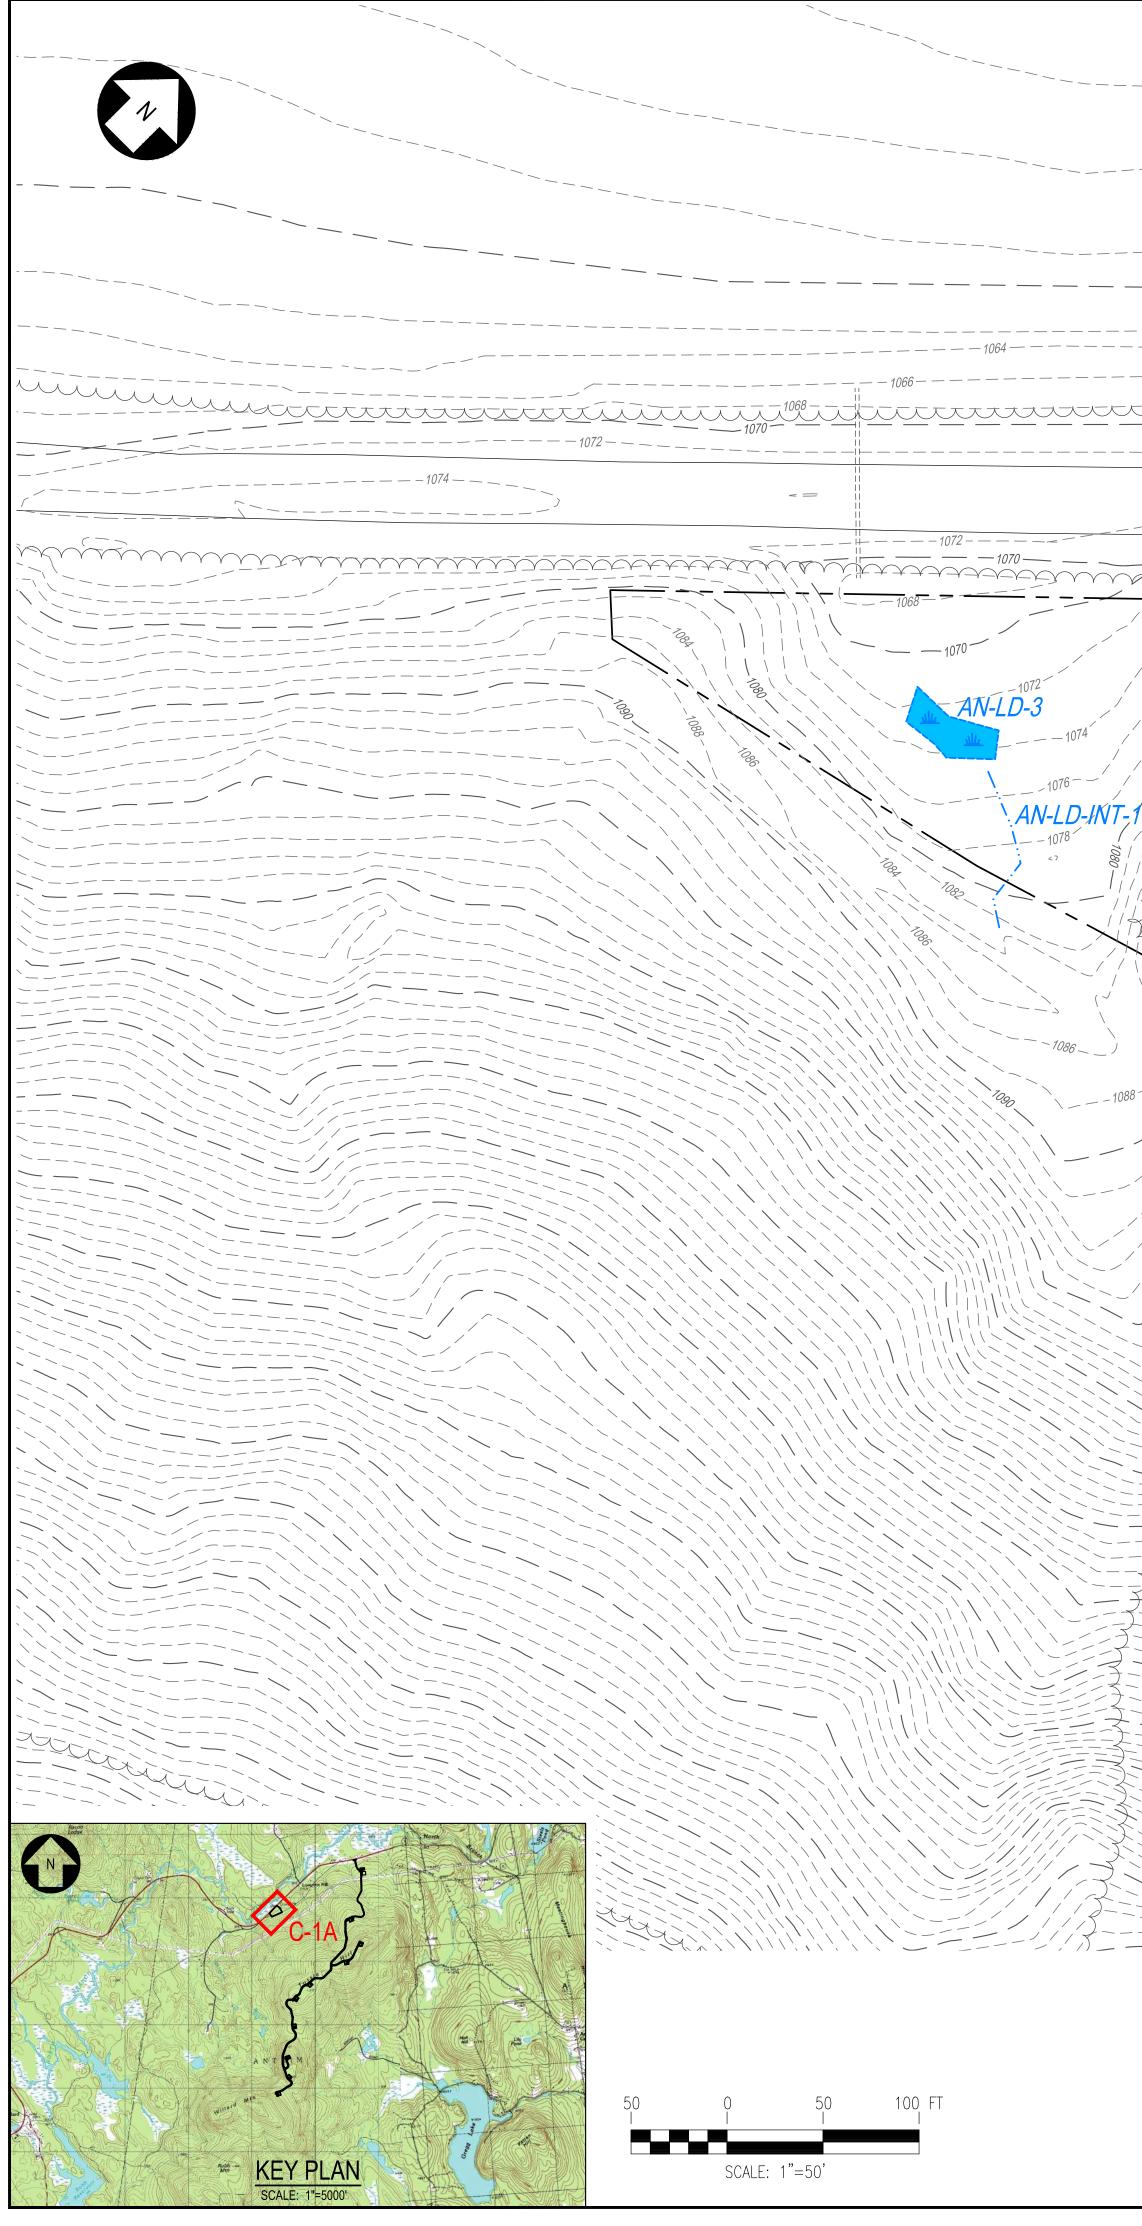

| Drive 1   | Temporary Laydown Yard exp   | ires: 2/4/2017            |                                      |
|-----------|------------------------------|---------------------------|--------------------------------------|
| Location: | Approximately 0.31 miles wes | t of Loveren Mill Road or | n the south side of NH 9 (S0000009). |
|           | SLD Station: 7158 (right)    | GPS: 43.069932 N          | 72.02288 W.                          |
| -         |                              |                           |                                      |

Specifications: This permit authorizes a paved access to be used as a Temporary Laydown Yard drive. Any change in use, increase in use or reconstruction of the driveway requires reapplication.

The right-of-way line is located 50 feet from and parallel to the centerline of the highway. The entrance shall be graded so that the surface of the drive drops 6 inches at a point 10 feet from NH 9 (S0000009) edge of pavement to create a drainage swale.