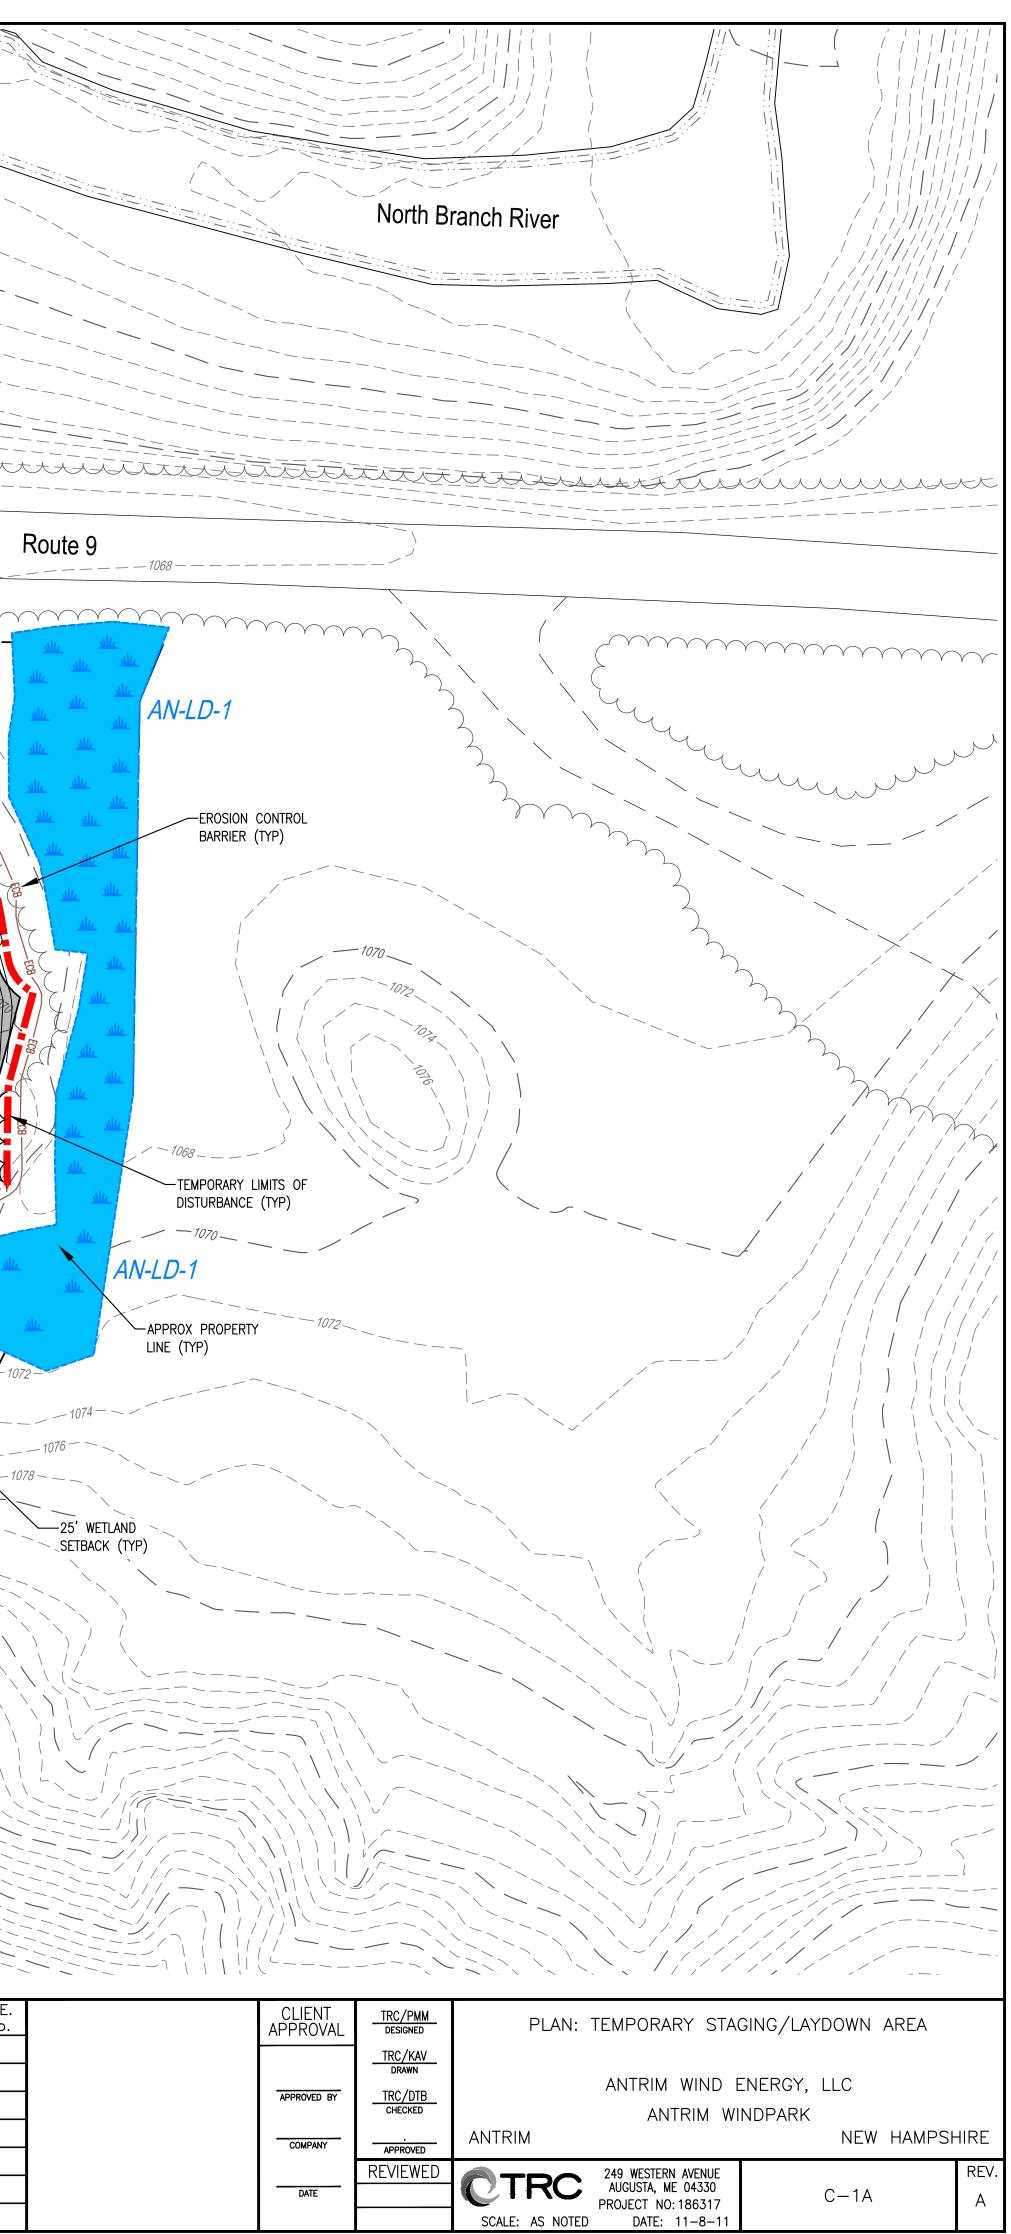

Specifications: This permit authorizes a paved access to be used as a Temporary Laydown Yard drive. Any change in use, increase in use or reconstruction of the driveway requires reapplication.

The right-of-way line is located 50 feet from and parallel to the centerline of the highway. The entrance shall be graded so that the surface of the drive drops 6 inches at a point 10 feet from NH 9 (S0000009) edge of pavement to create a drainage swale.

The driveway shall not exceed 16 feet in width. The entrance of the drive may be flared; typically the flare radius is one half the driveway width.

Other Conditions:

No structures, including buildings, permanent or portable signs, lights, displays, fences, walls, etc. shall be permitted on, over or under the Highway Right of Way.