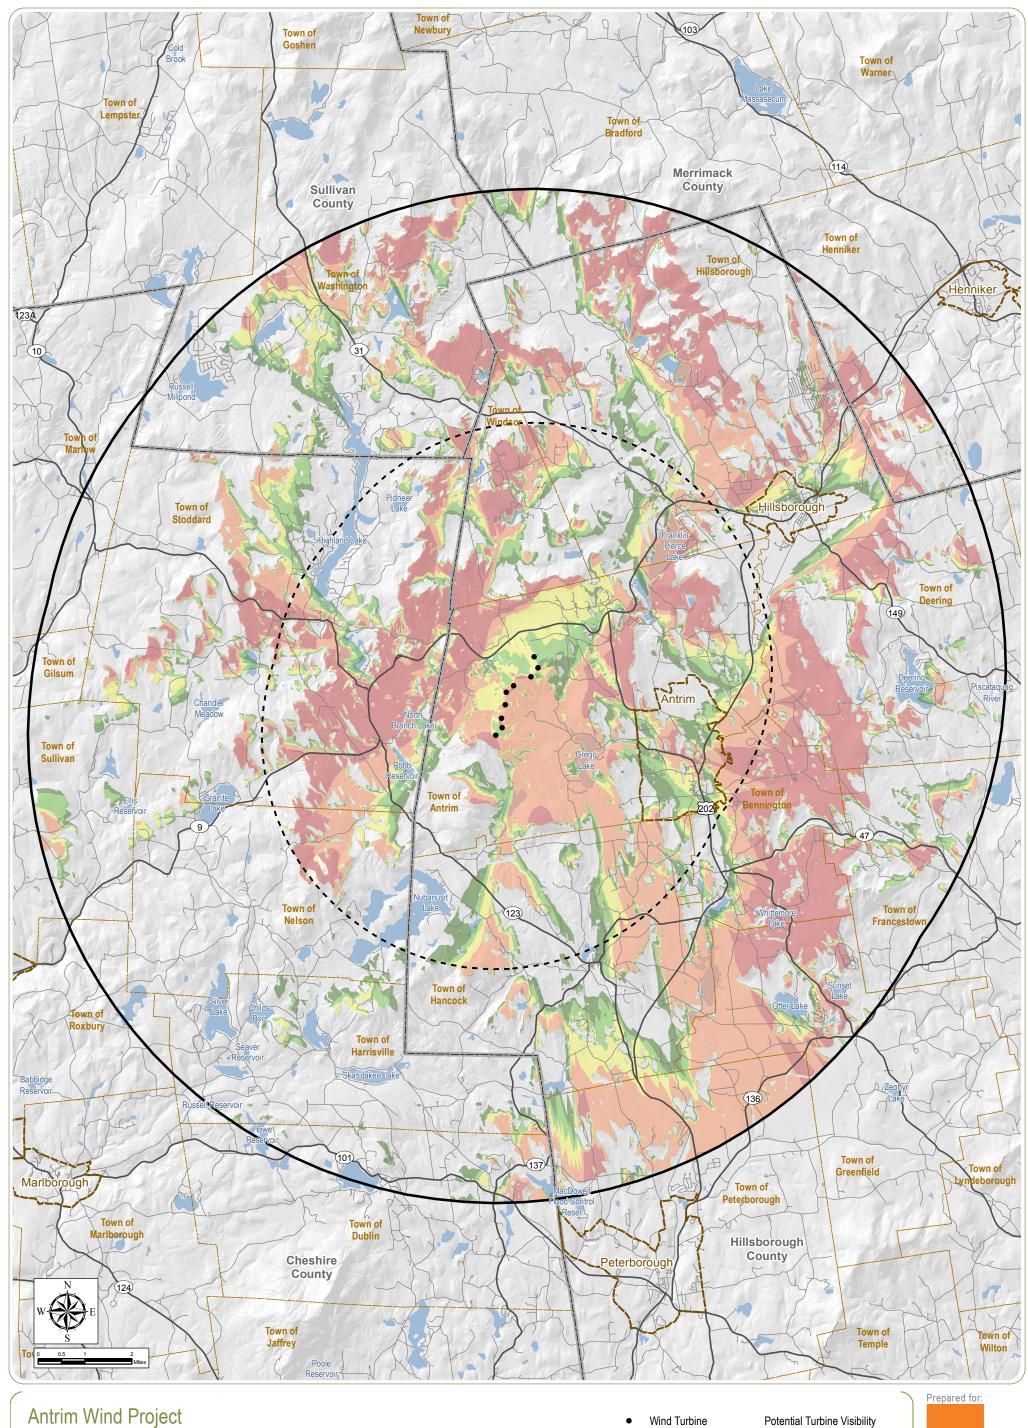

## Figure 7: Viewshed Analysis

Sheet 3 of 4: Turbine Hub Visibility Based on Topography Only

- Notes: 1. Basemap: Hillshade derived from 10-meter resolution USGS DEM data; ESRI StreetMap North America, 2008.
  - 1. Basemap. Hillistrate derived from 10-freter resolution 03G3 belief data, ESK1 Streetmap Notiti America, 2006.
    2. Potential turbine visibility based on topography only. Screening effects of buildings, trees or other factors are not accounted for.
    3. Viewshed analysis based on the turbine hub height of 92.5 meters for Turbines 1-8 and 79.5 meters for Turbine 9.
    4. This is a color graphic. Reproduction in grayscale may misrepresent the data.