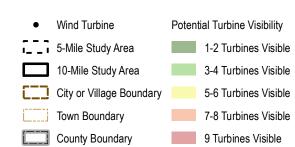

## Figure 7: Viewshed Analysis

Sheet 3 of 4: Turbine Hub Visibility Based on Topography Only

- Notes: 1. Basemap: Hillshade derived from 10-meter resolution USGS DEM data; ESRI StreetMap North America, 2008.
  - 1. Basemap. Hillistrate derived from 10-freter resolution 03G3 belief data, ESK1 Streetmap Notiti America, 2006.
    2. Potential turbine visibility based on topography only. Screening effects of buildings, trees or other factors are not accounted for.
    3. Viewshed analysis based on the turbine hub height of 92.5 meters for Turbines 1-8 and 79.5 meters for Turbine 9.
    4. This is a color graphic. Reproduction in grayscale may misrepresent the data.