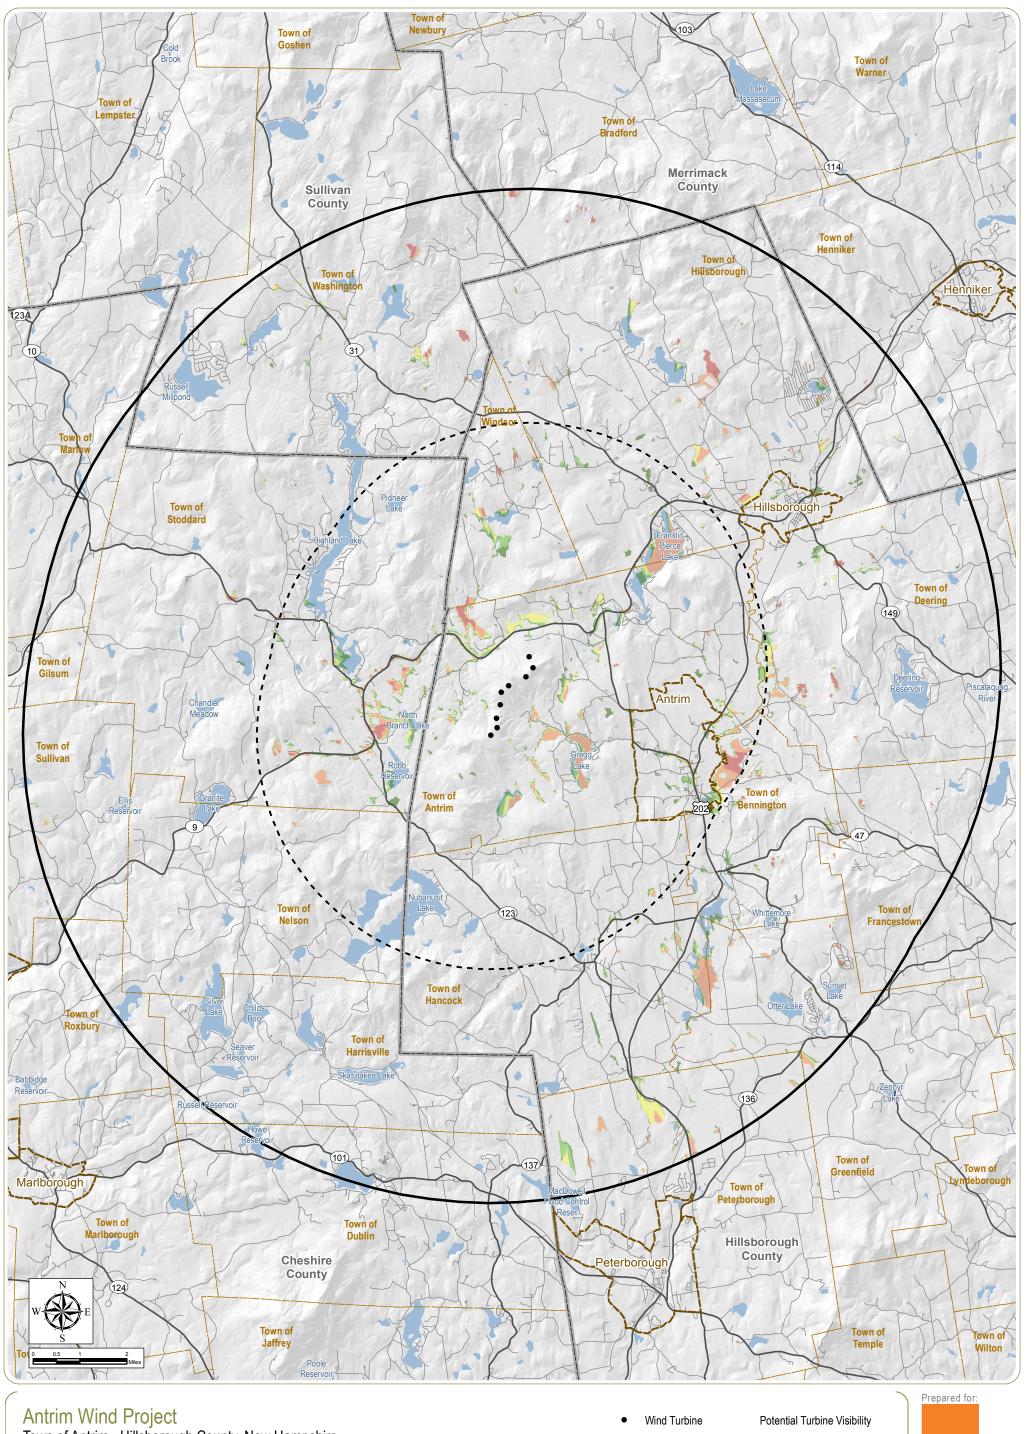

## Figure 7: Viewshed Analysis

Sheet 4 of 4: Turbine Hub Visibility Based on Topography and Vegetation

- Notes: 1. Basemap: Hillshade derived from 10-meter resolution USGS DEM data; ESRI StreetMap North America, 2008.
  - 2. Potential turbine visibility based on topography and the screening effects of mapped forest vegetation (with an assumed height of 40 ft).

    3. Viewshed analysis based on the turbine hub height of 92.5 meters for Turbines 1-8 and 79.5 meters for Turbine 9.
  - 4. This is a color graphic. Reproduction in grayscale may misrepresent the data.

5-Mile Study Area 1-2 Turbines Visible 10-Mile Study Area 3-4 Turbines Visible City or Village Boundary 5-6 Turbines Visible Town Boundary 7-8 Turbines Visible County Boundary 9 Turbines Visible