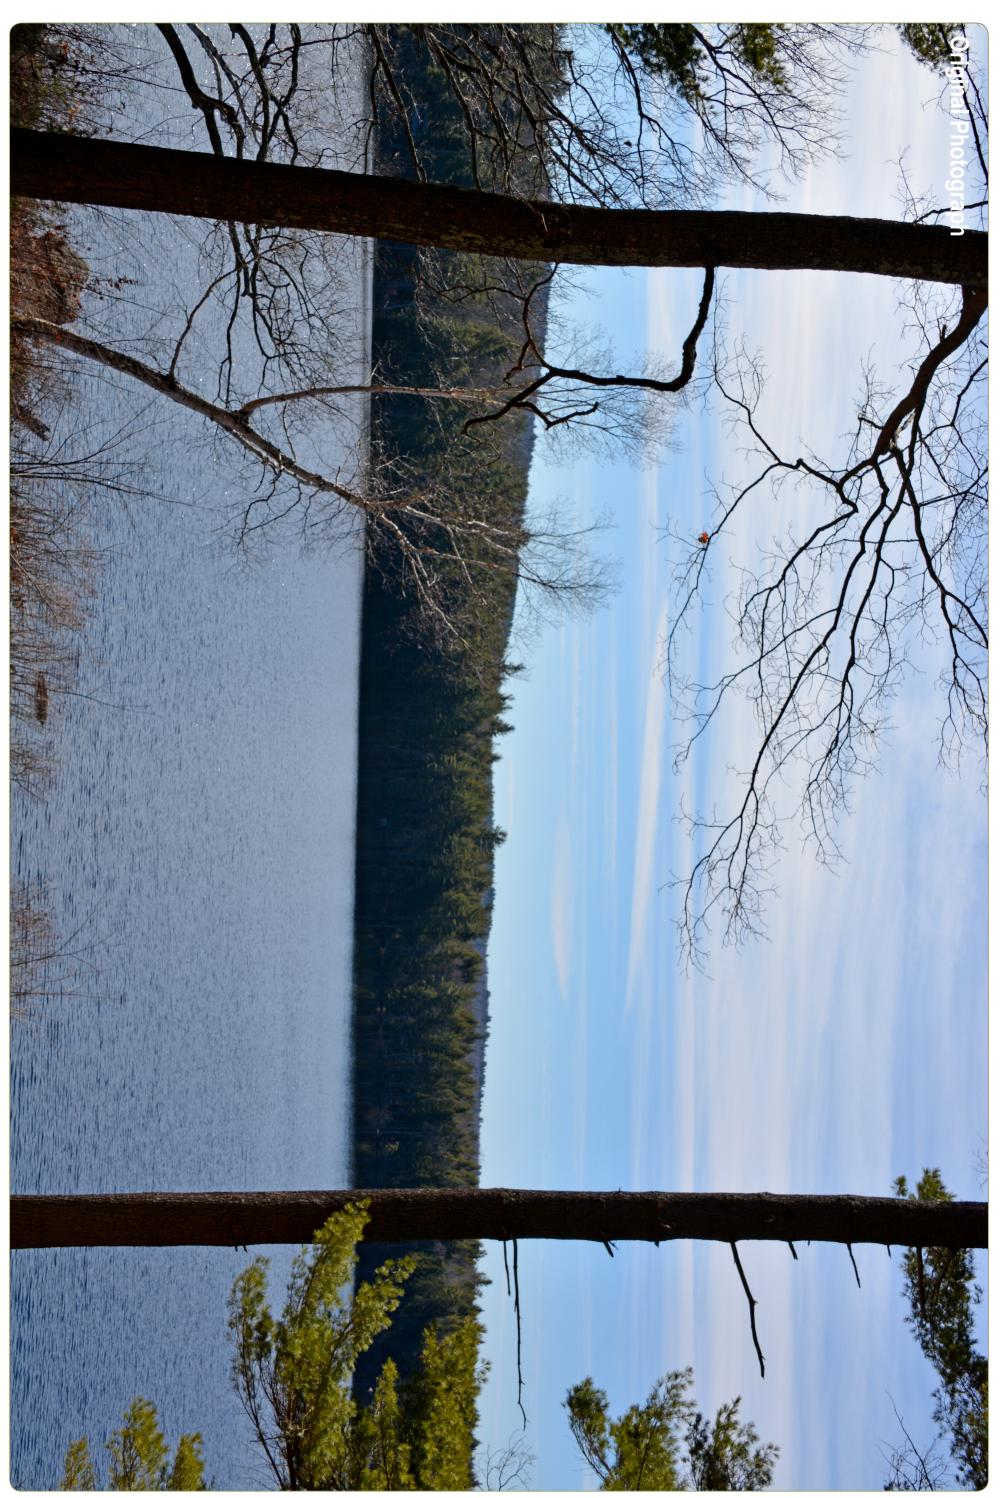

Appendix F: Viewpoint 67 - View to the South-Southeast from Black Pond May 2016

Antrim Wind Project Town of Antrim - Hillsborough County, New Hampshire

Appendix F: Viewpoint 67 - View to the South-Southeast from Black Pond May 2016