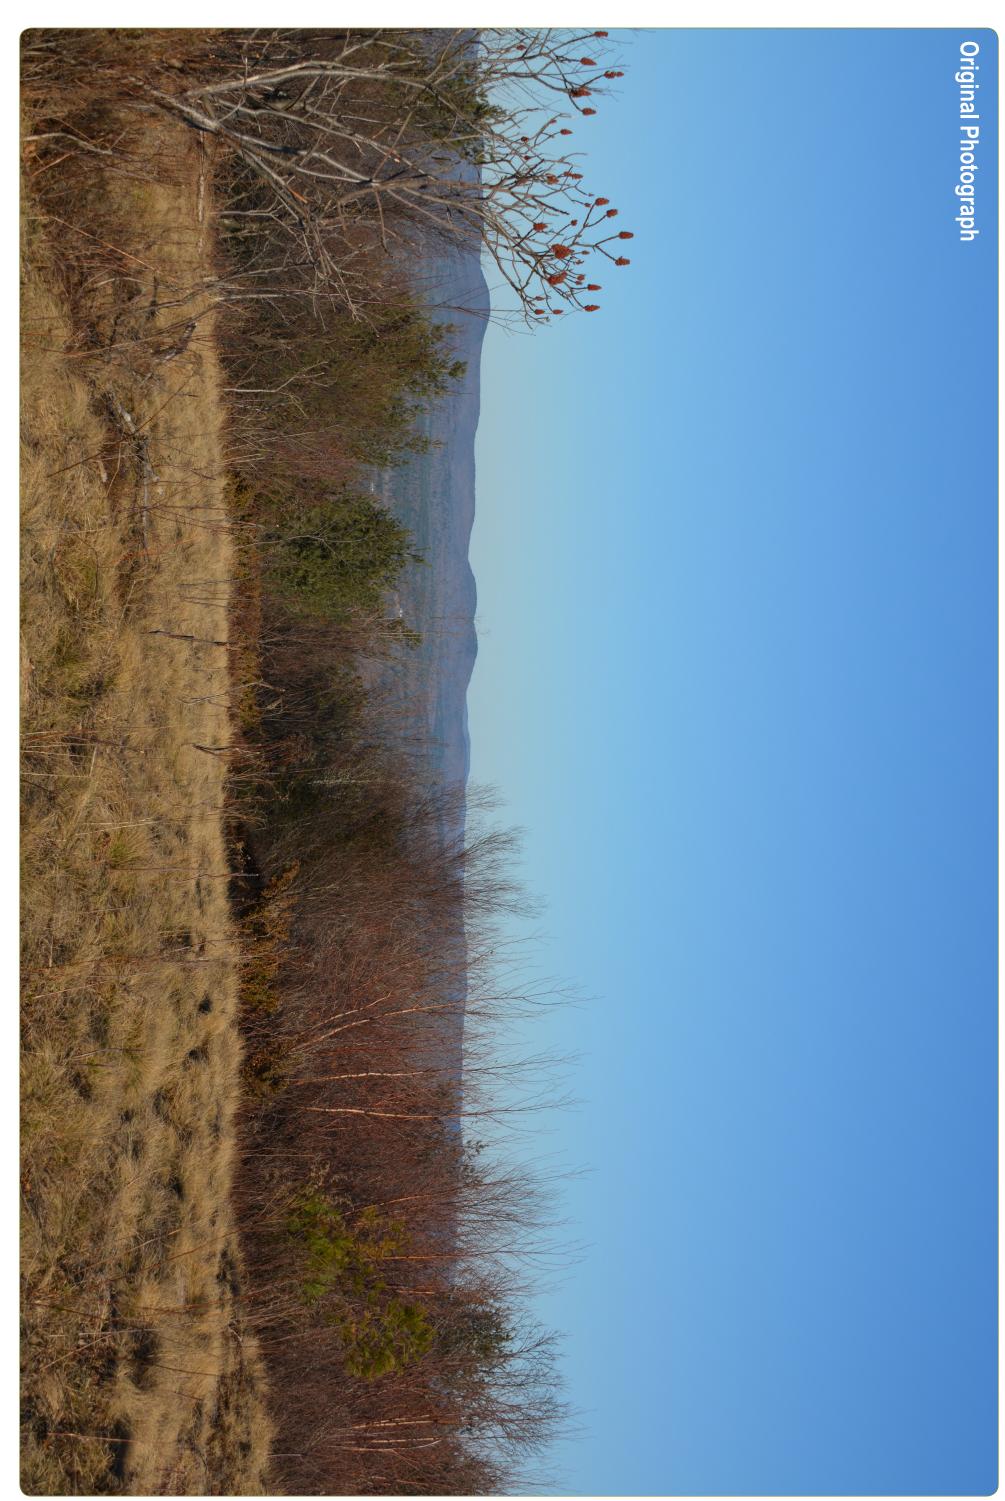

## Antrim Wind Project Town of Antrim - Hillsborough County, New Hampshire

Appendix F: Viewpoint 64 - View to the West-Northwest from Crotched Mountain (Overlook) May 2016

**Original Photograph** 

## Antrim Wind Project Town of Antrim - Hillsborough County, New Hampshire Appendix F: Viewpoint 64 - View to the West-Northwest from Crotched Mountain (Overlook) May 2016

Antrim Wind Project Town of Antrim - Hillsborough County, New Hampshire