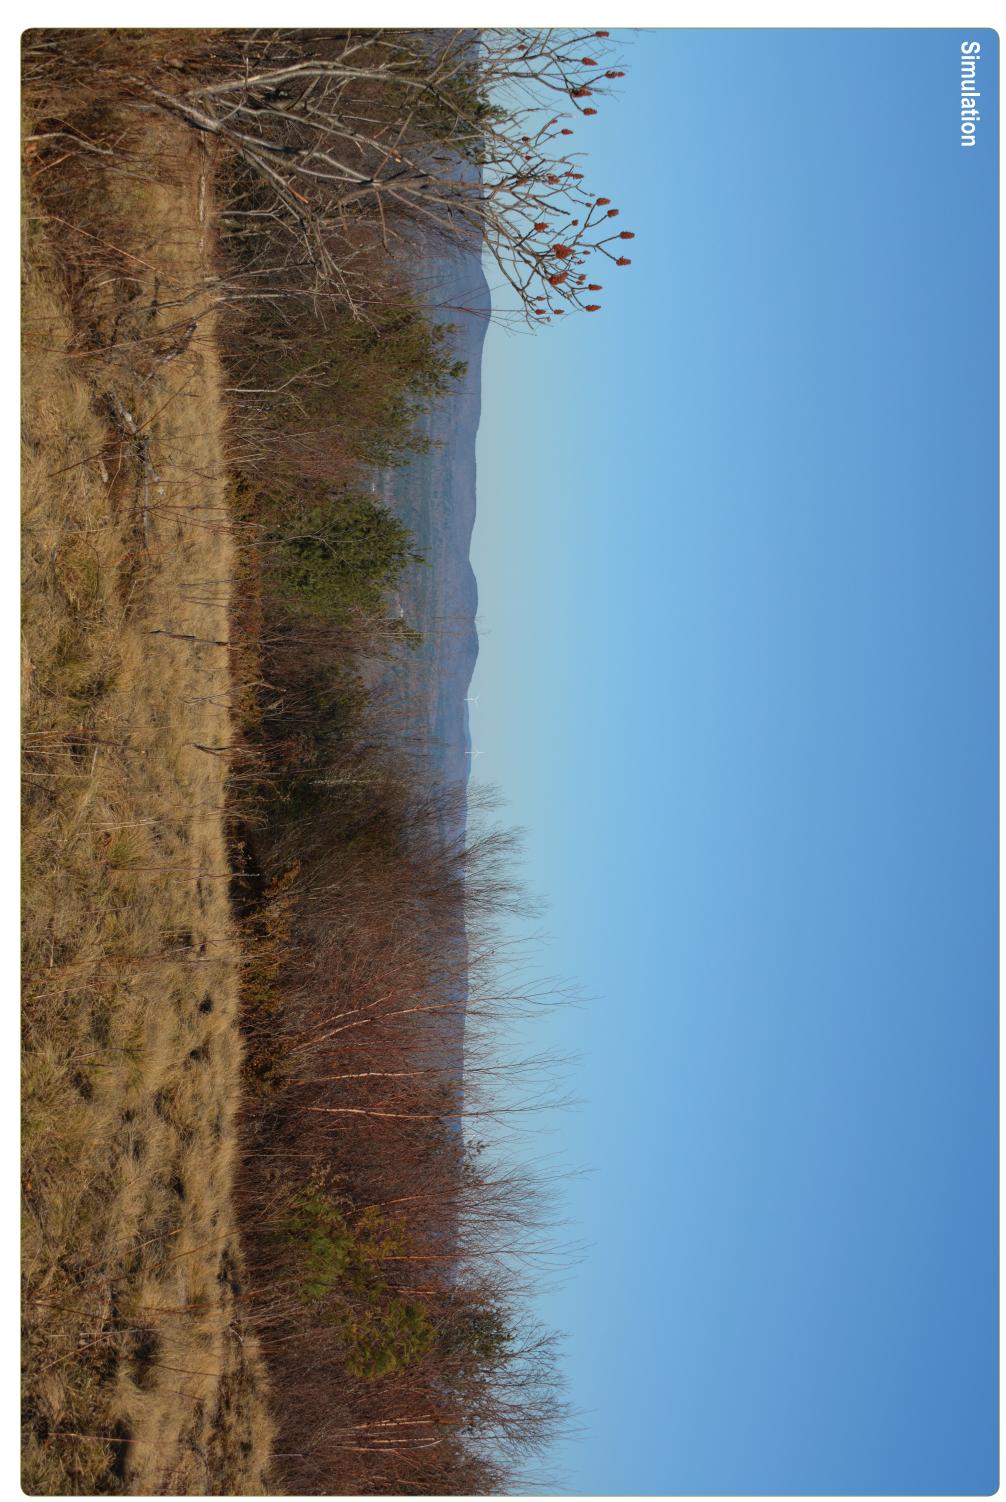

## Antrim Wind Project Town of Antrim - Hillsborough County, New Hampshire

Appendix F: Viewpoint 64 - View to the West-Northwest from Crotched Mountain (Overlook) May 2016

**Original Photograph** 

## Antrim Wind Project Town of Antrim - Hillsborough County, New Hampshire Appendix F: Viewpoint 64 - View to the West-Northwest from Crotched Mountain (Overlook) May 2016

Antrim Wind Project Town of Antrim - Hillsborough County, New Hampshire