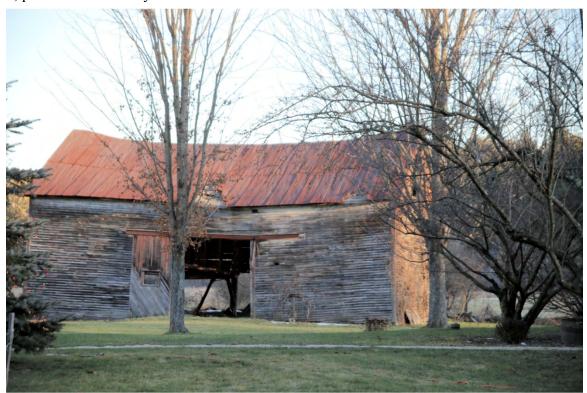

### SEACOAST RELIABILITY PROJECT AREA FORM

Photo 164) Newmarket-Bennett Road Farms Historic District – Longmarsh Road – Mooney Cemetery Direction: NNW

Photo 165) Newmarket-Bennett Road Farms Historic District – 181 Newmarket Road, Dame-Beddard Farm Direction: ENE

ID: D-44, photo taken August 2015