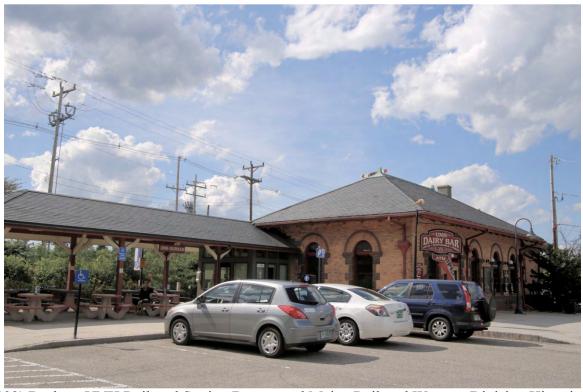

#### **A**REA **F**ORM

Photo 092) Durham UNH Railroad Station Boston and Maine Railroad Western Division Historic
District Direction: NW
ID: D-20, photo taken June 2015

Photo 093) Durham-UNH Railroad Station, from Main Street Bridge ID: D-20, photo taken June 2015