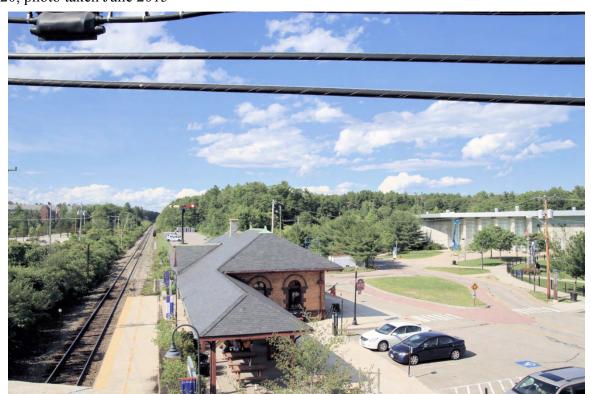

## SEACOAST RELIABILITY PROJECT AREA FORM

Photo 094) Durham-UNH Railroad Station and Main Street Bridge ID: D-20 (and bridge D-19), photo taken June 2015

Photo 095) UNH – 145 Main Street – Fieldhouse/Lundholm Gymnasium ID: D-21, photo taken January 2016