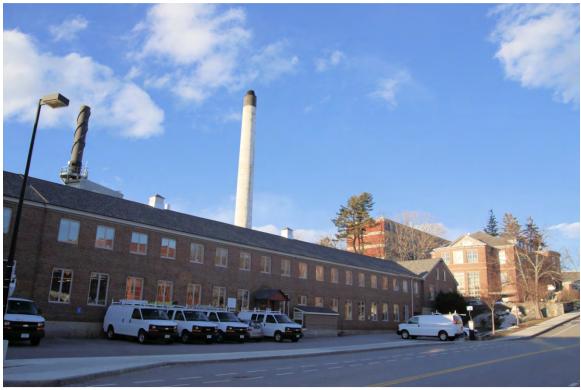

# SEACOAST RELIABILITY PROJECT AREA FORM

Photo 108) UNH – Library Way – Service Building and Heating Plant ID: D-21, photo taken June 2015

Photo 109) UNH – Rear of Heating Plant, railroad tracks at right ID: D-21, photo taken June 2015