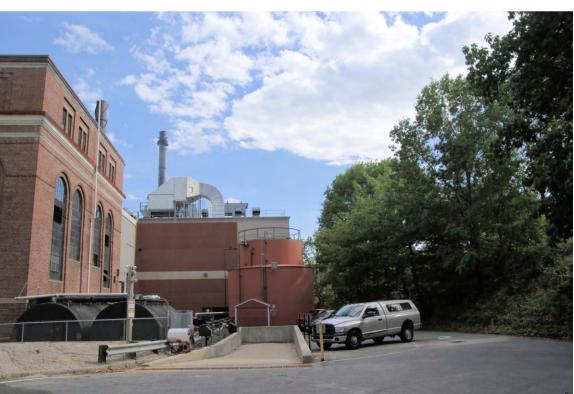

# SEACOAST RELIABILITY PROJECT AREA FORM

Photo 108) UNH – Library Way – Service Building and Heating Plant ID: D-21, photo taken June 2015

Photo 109) UNH – Rear of Heating Plant, railroad tracks at right ID: D-21, photo taken June 2015

Direction: S