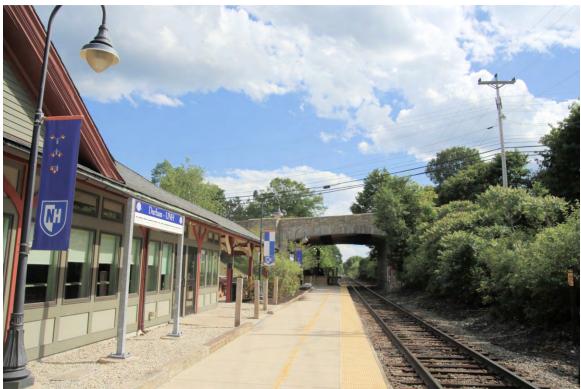

#### **A**REA **F**ORM

Photo 092) Durham UNH Railroad Station Boston and Maine Railroad Western Division Historic
District Direction: NW
ID: D-20, photo taken June 2015

Photo 093) Durham-UNH Railroad Station, from Main Street Bridge ID: D-20, photo taken June 2015