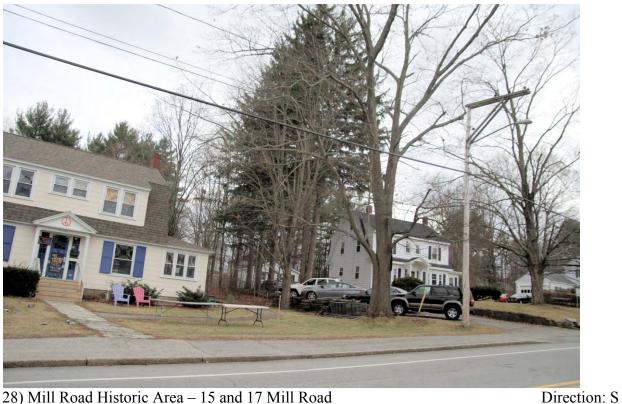

### SEACOAST RELIABILITY PROJECT AREA FORM

Photo 128) Mill Road Historic Area – 15 and 17 Mill Road ID: D-27, photo taken December 2015

Photo 129) Mill Road Historic Area – 20, 18, 14 Mill Road ID: D-27, photo taken December 2015

Direction: NNE