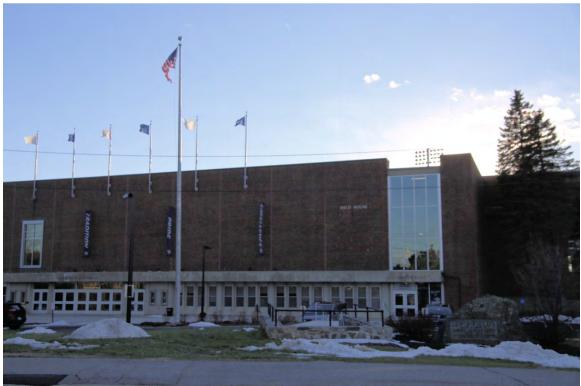

## SEACOAST RELIABILITY PROJECT AREA FORM

Photo 094) Durham-UNH Railroad Station and Main Street Bridge ID: D-20 (and bridge D-19), photo taken June 2015

Photo 095) UNH – 145 Main Street – Fieldhouse/Lundholm Gymnasium ID: D-21, photo taken January 2016

Direction: SW

Direction: SSW

Direction: ESE