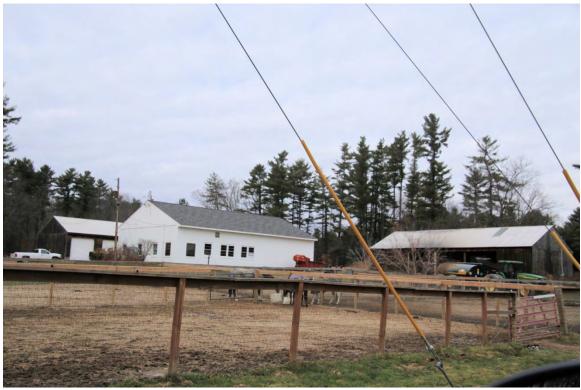

## SEACOAST RELIABILITY PROJECT AREA FORM

Photo 082) UNH Thompson School from Main Street-North Drive rotary ID: D-17, photo taken June 2015

Direction: NW

Photo 083) UNH Thompson School – Skogland Livestock Activities Center and Horse Barn

Direction: NE