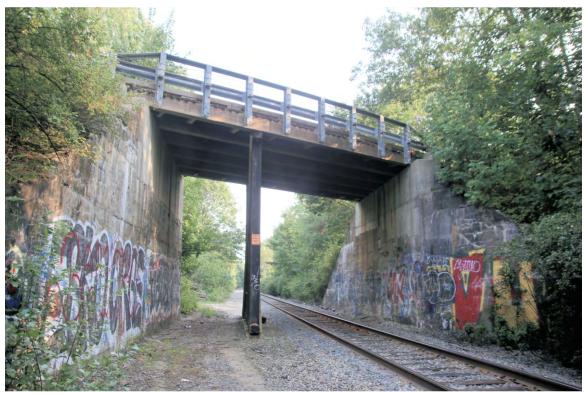

# SEACOAST RELIABILITY PROJECT AREA FORM

Photo 090) Woodman Cemetery ID: D-18, photo taken December 2015

Photo 091) Main Street Bridge over Railroad, Boston and Maine Railroad Western Division Historic District Direction: S

ID: D-19, photo taken June 2015

Direction: N

Direction: NNE