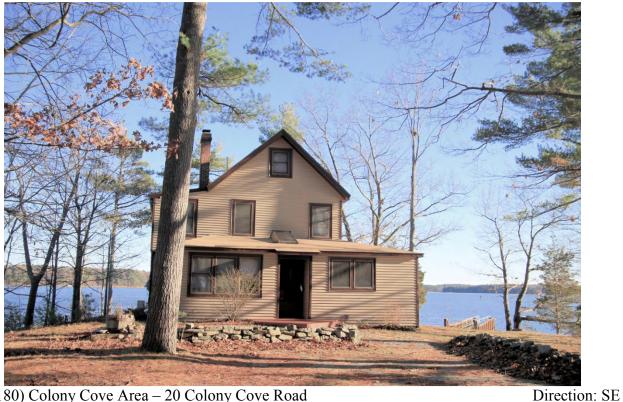

### SEACOAST RELIABILITY PROJECT AREA FORM

Photo 180) Colony Cove Area – 20 Colony Cove Road ID: D-57, photo taken November 2015

Photo 181) 38 and 40 Durham Point Road ID: D-58, photo taken November 2015

Direction: SSE