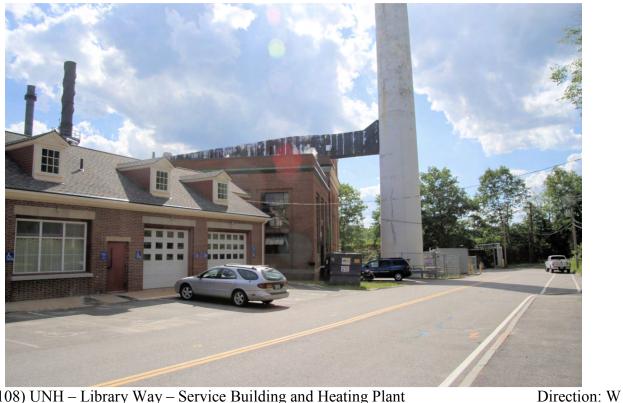

# SEACOAST RELIABILITY PROJECT AREA FORM

Photo 108) UNH – Library Way – Service Building and Heating Plant ID: D-21, photo taken June 2015

Photo 109) UNH – Rear of Heating Plant, railroad tracks at right ID: D-21, photo taken June 2015

Direction: S