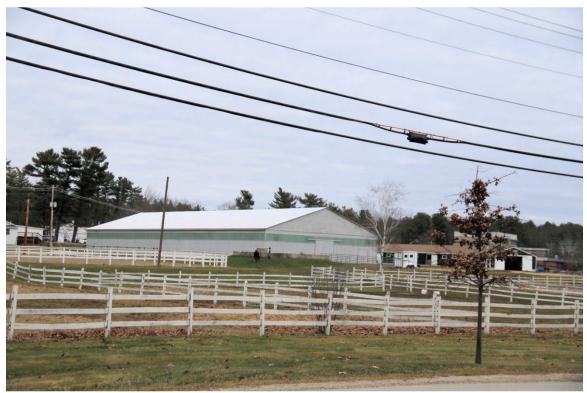

## SEACOAST RELIABILITY PROJECT AREA FORM

Photo 082) UNH Thompson School from Main Street-North Drive rotary ID: D-17, photo taken June 2015

Direction: NW

Photo 083) UNH Thompson School – Skogland Livestock Activities Center and Horse Barn

Direction: NE