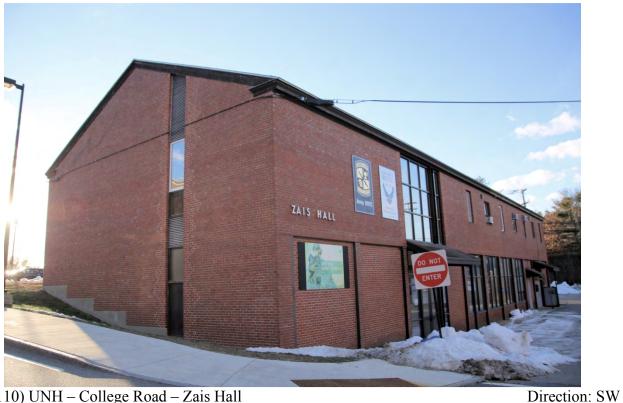

# SEACOAST RELIABILITY PROJECT AREA FORM

Photo 110) UNH – College Road – Zais Hall ID: D-21, photo taken January 2016

Photo 111) UNH – College Road – Service Building ID: D-21, photo taken January 2016

Direction: SW

Photo 112) UNH – College Road – Service Building ID: D-21, photo taken January 2016

Photo 113) UNH – College Road – Zais Hall to left, Rudman right ID: D-21, photo taken December 2015