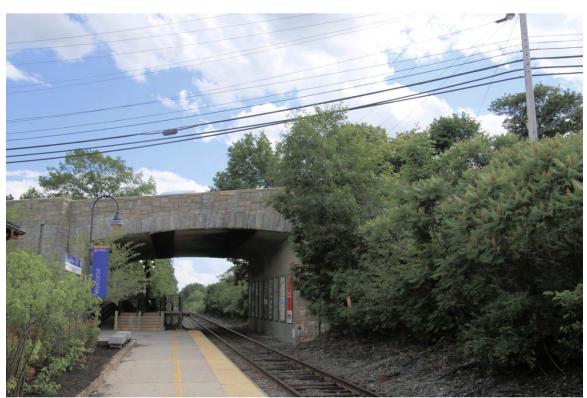

# SEACOAST RELIABILITY PROJECT AREA FORM

Photo 090) Woodman Cemetery ID: D-18, photo taken December 2015

Photo 091) Main Street Bridge over Railroad, Boston and Maine Railroad Western Division Historic District Direction: S

ID: D-19, photo taken June 2015

Direction: N

Direction: NNE