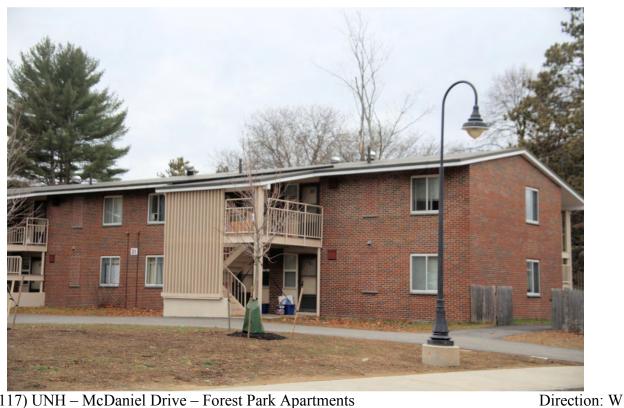

Direction: NE

Photo 116) UNH – Handler Hall, railroad tracks at right ID: D-21, photo taken June 2015

Photo 117) UNH – McDaniel Drive – Forest Park Apartments ID: D-21, photo taken December 2015

Photo 118) UNH – Academic Way – Kingsbury Hall ID: D-21, photo taken December 2015