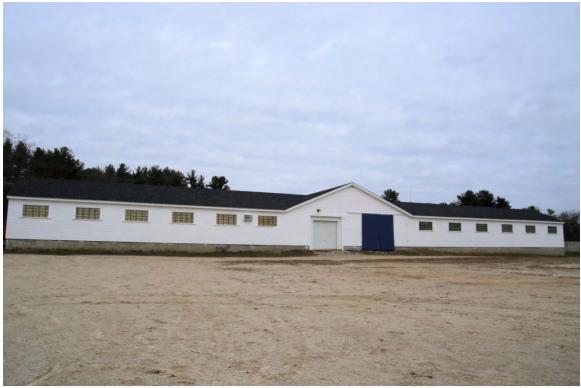

## SEACOAST RELIABILITY PROJECT AREA FORM

Photo 082) UNH Thompson School from Main Street-North Drive rotary ID: D-17, photo taken June 2015

Direction: NW

Photo 083) UNH Thompson School – Skogland Livestock Activities Center and Horse Barn

Direction: NE