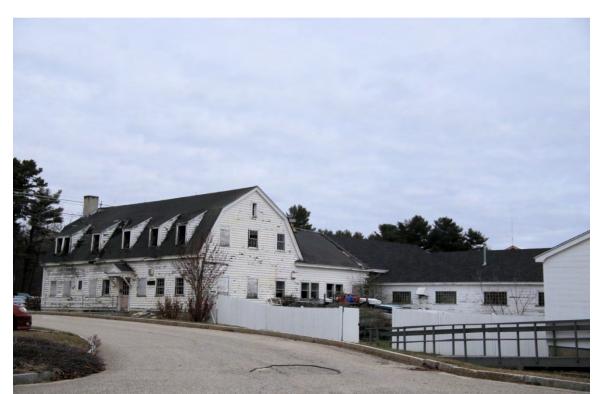

# SEACOAST RELIABILITY PROJECT AREA FORM

Photo 084) UNH Thompson School – Greenhouses from Main Street ID: D-17, photo taken December 2015

Photo 085) UNH Thompson School – Old Dairy Barn ID: D-17, photo taken December 2015