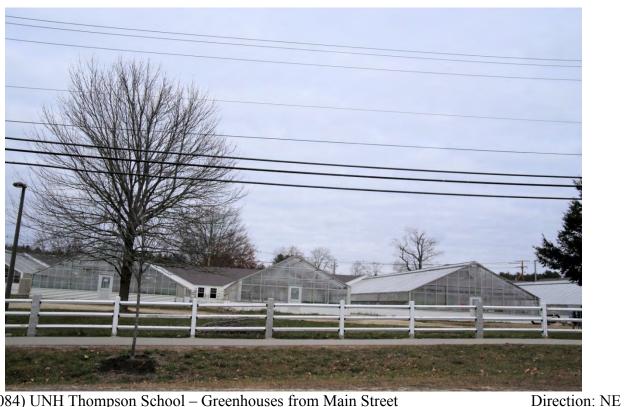

# SEACOAST RELIABILITY PROJECT AREA FORM

Photo 084) UNH Thompson School – Greenhouses from Main Street ID: D-17, photo taken December 2015

Photo 085) UNH Thompson School – Old Dairy Barn ID: D-17, photo taken December 2015