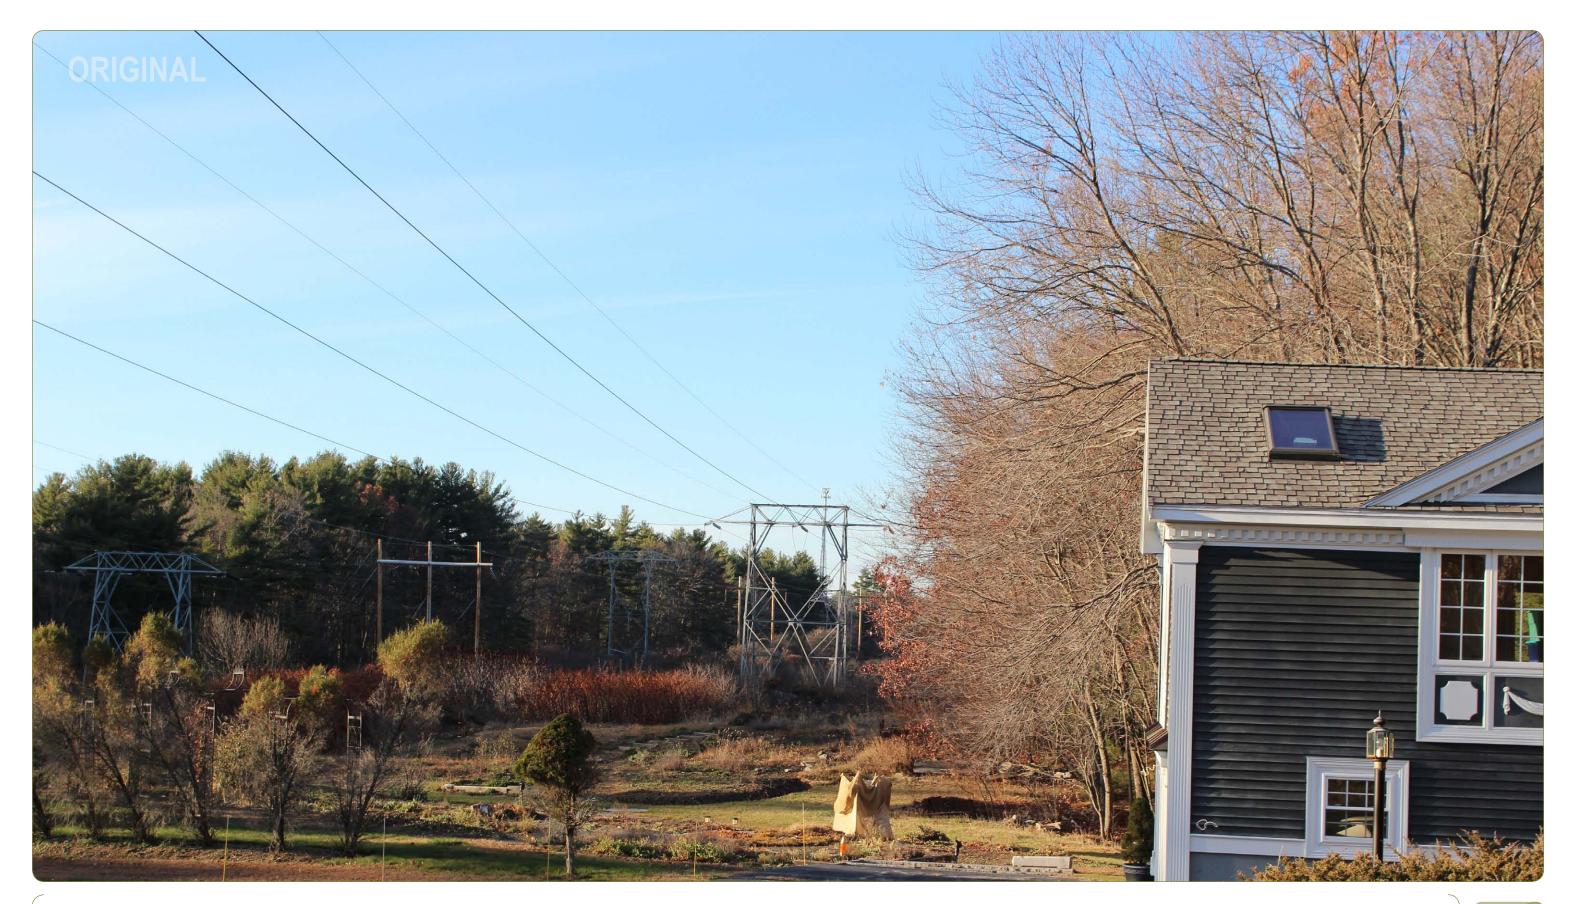

Supplemental Figure: Viewpoint 112 (Hancock Drive, Town of Londonderry - View to the west)

Supplemental Figure: Viewpoint 117 (Cedar Lane, Town of Londonderry - View to the west)

Supplemental Figure: Viewpoint 117 (Cedar Lane, Town of Londonderry - View to the west)