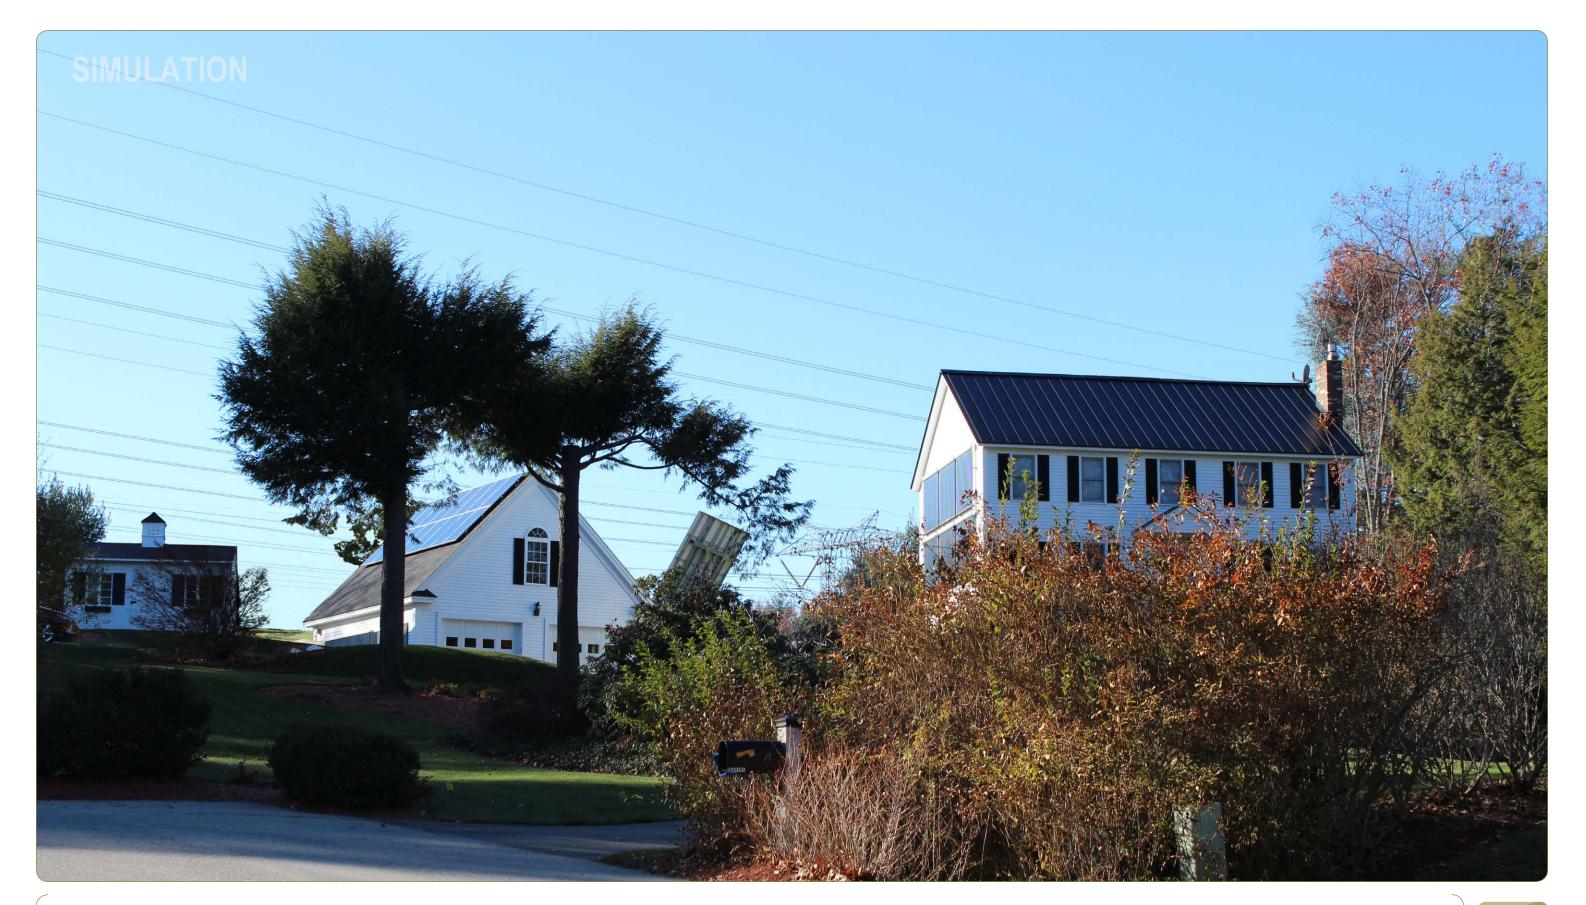

Supplemental Figure: Viewpoint 94 (Meetinghouse Drive, Town of Londonderry - View to the south)

Supplemental Figure: Viewpoint 94 (Meetinghouse Drive, Town of Londonderry - View to the south)

Supplemental Figure: Viewpoint 112 (Hancock Drive, Town of Londonderry - View to the west)