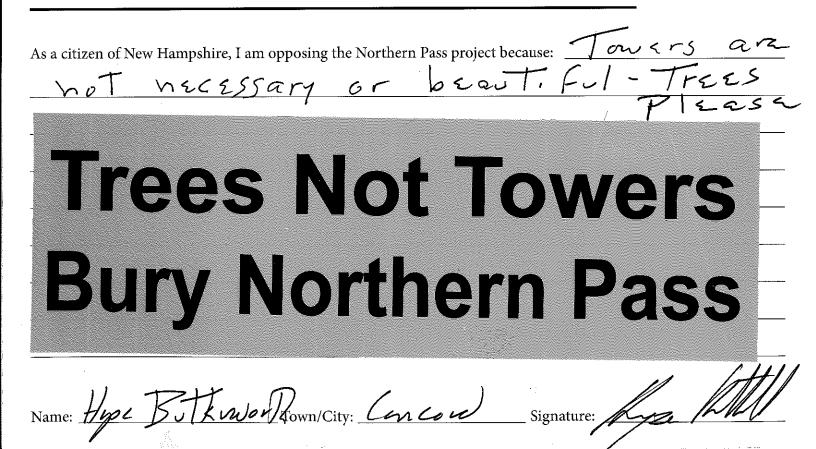

- MAXCHESTER 1911-030 02 AUG 17 PN 31

041L11249548

Protect the Granite State - Action Arm 90 Low Street Concord, NH 03301

Rushed Petition 03301-494990

As a citizen of New Hampshire, I am opposing the Northern Pass project because: