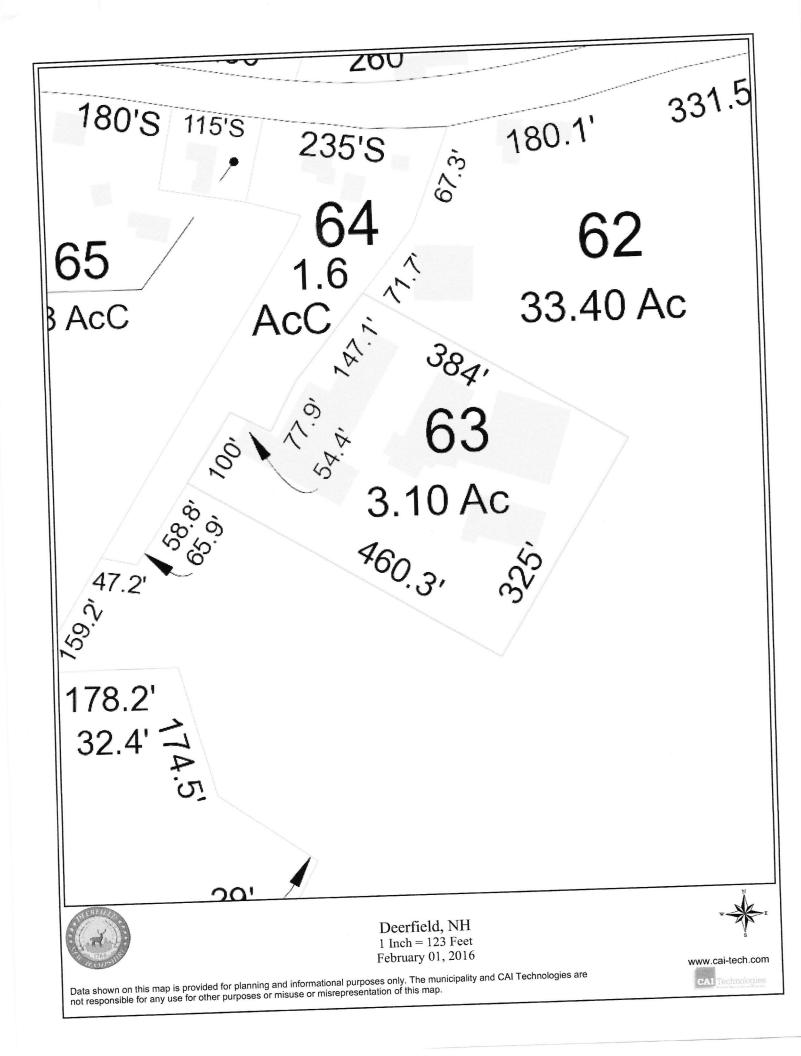

Pawtuckaway View (PV) is an anomaly; away from major travel routes, not a conventional location for a commercial property. It is a 40,000+/- sqft. repurposed manufacturing plant currently used by various craftsman in a wood working cooperative, office space, one residential tenant, and storage facility. It was originally built by my grandfather who owned and operated the PK Lindsay Company to manufacture air compressors and sand blasts until it closed in 2003.

The facilities reopened under my brother Peter Menards management shortly thereafter. Currently, my mother Frances Menard and I are managers of PV. These buildings sit higher in elevation than the ROW, with a view of North Mountain of the Pawtuckways upon approach to the site and from a few locations within the buildings. Northern Pass Transmission (NPT), if constructed would place 5 towers with heights of 115 ft, 125 ft, 2 @ 135 ft, and 140 Ft. between these buildings and the mountain (see attached tax map). This view is a major aspect of the resale value as the rural setting of this property will draw a unique buyer with the desire to be located in Deerfield.

The purpose of my testimony is to site aesthetic impacts if NPT is constructed which in turn will reduce the resale value of the property known as Pawtuckaway View, LLC located at 63 Nottingham Road Deerfield. The property is currently assessed for \$457,000. By the Town of Deerfield.