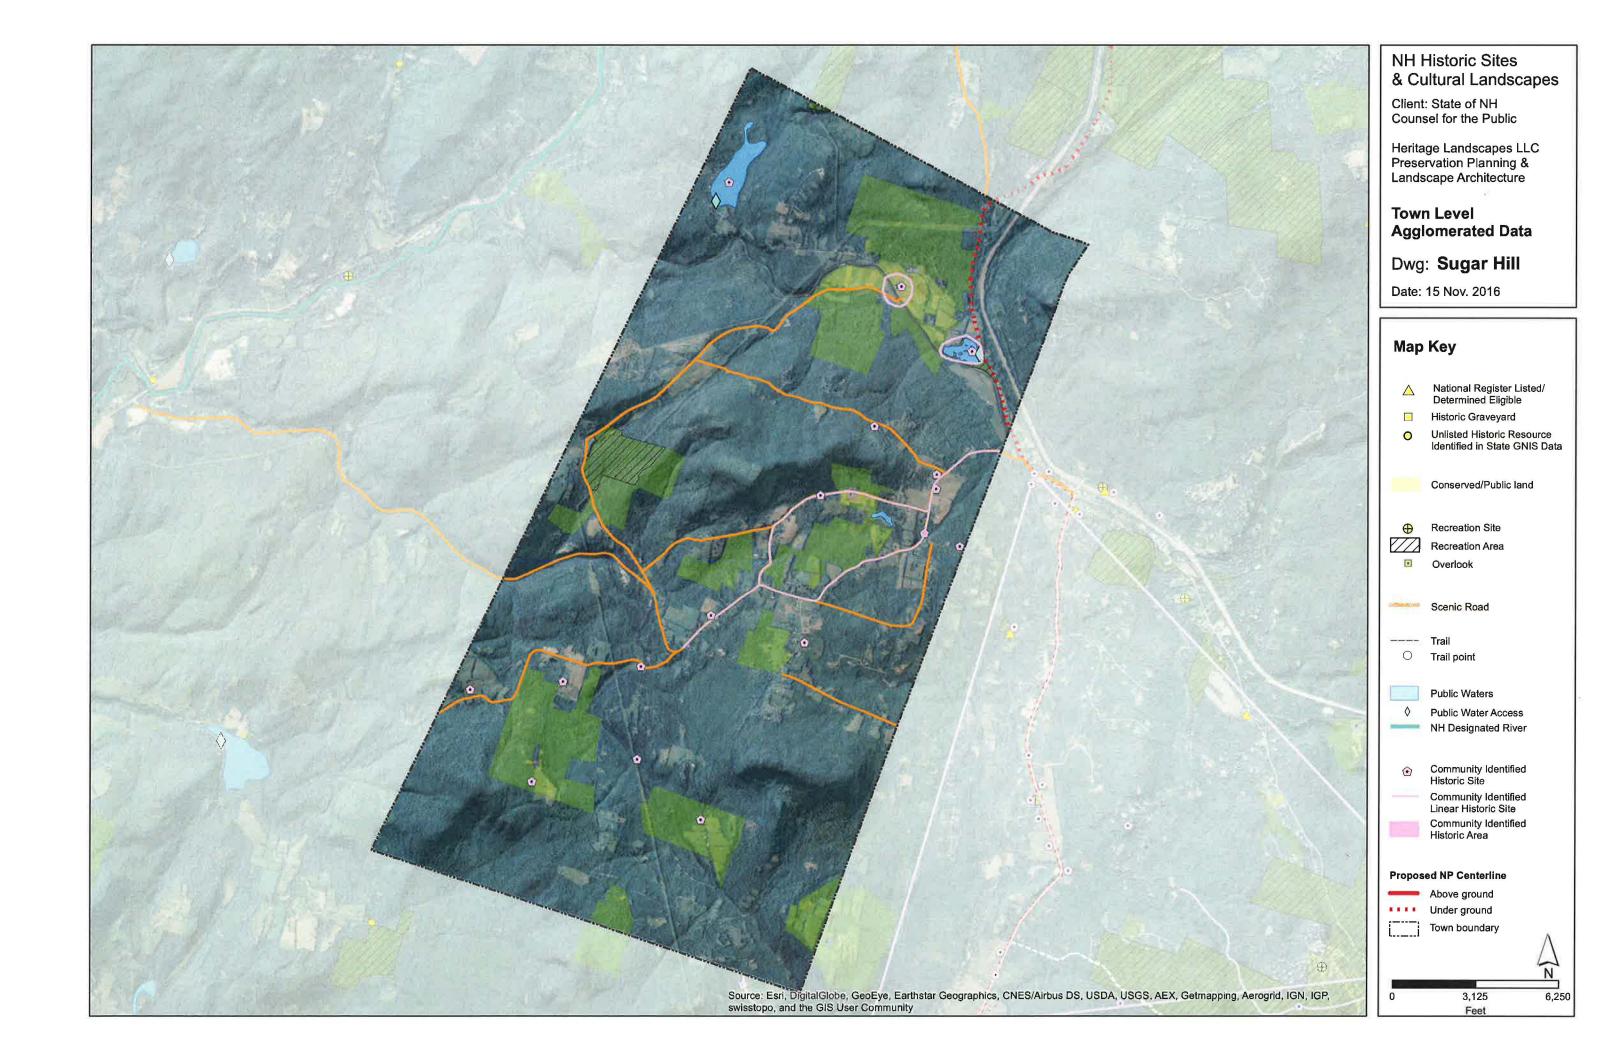

## **Appendix 2: Cumulative Resource Maps for Host and 1-mile APE Towns**

Historic Sites and Cultural Landscapes resources are mapped within Project host towns and non-host towns included in the 1-mile APE (noted with \*). Towns where the proposed Project will be underground are followed by (U). Maps are organized North to South.

- 1 Pittsburg
- 2 Clarksville
- 3 Stewartstown
- 4 Dixville
- 5 Millsfield
- 6 Dummer
- 7 Stark
- 8 Northumberland
- 9 Littleton \*
- 10 Lancaster
- 11 Jefferson \*
- 12 Whitefield
- 13 Dalton
- 14 Bethlehem
- 15 Sugar Hill (U)
- 16 Franconia (U)
- 17 Easton (U)
- 18 Woodstock (U)
- 19 Thornton (U)
- 20 Campton (U)
- 21 Plymouth
- 22 Ashland
- 23 Bridgewater
- 24 New Hampton
- 25 Bristol
- 26 Hill
- 27 Franklin
- 28 Northfield
- 29 Boscawen \*
- 30 Canterbury
- 31 Concord
- 32 Pembroke
- 33 Epsom \*
- 34 Allenstown
- 35 Deerfield