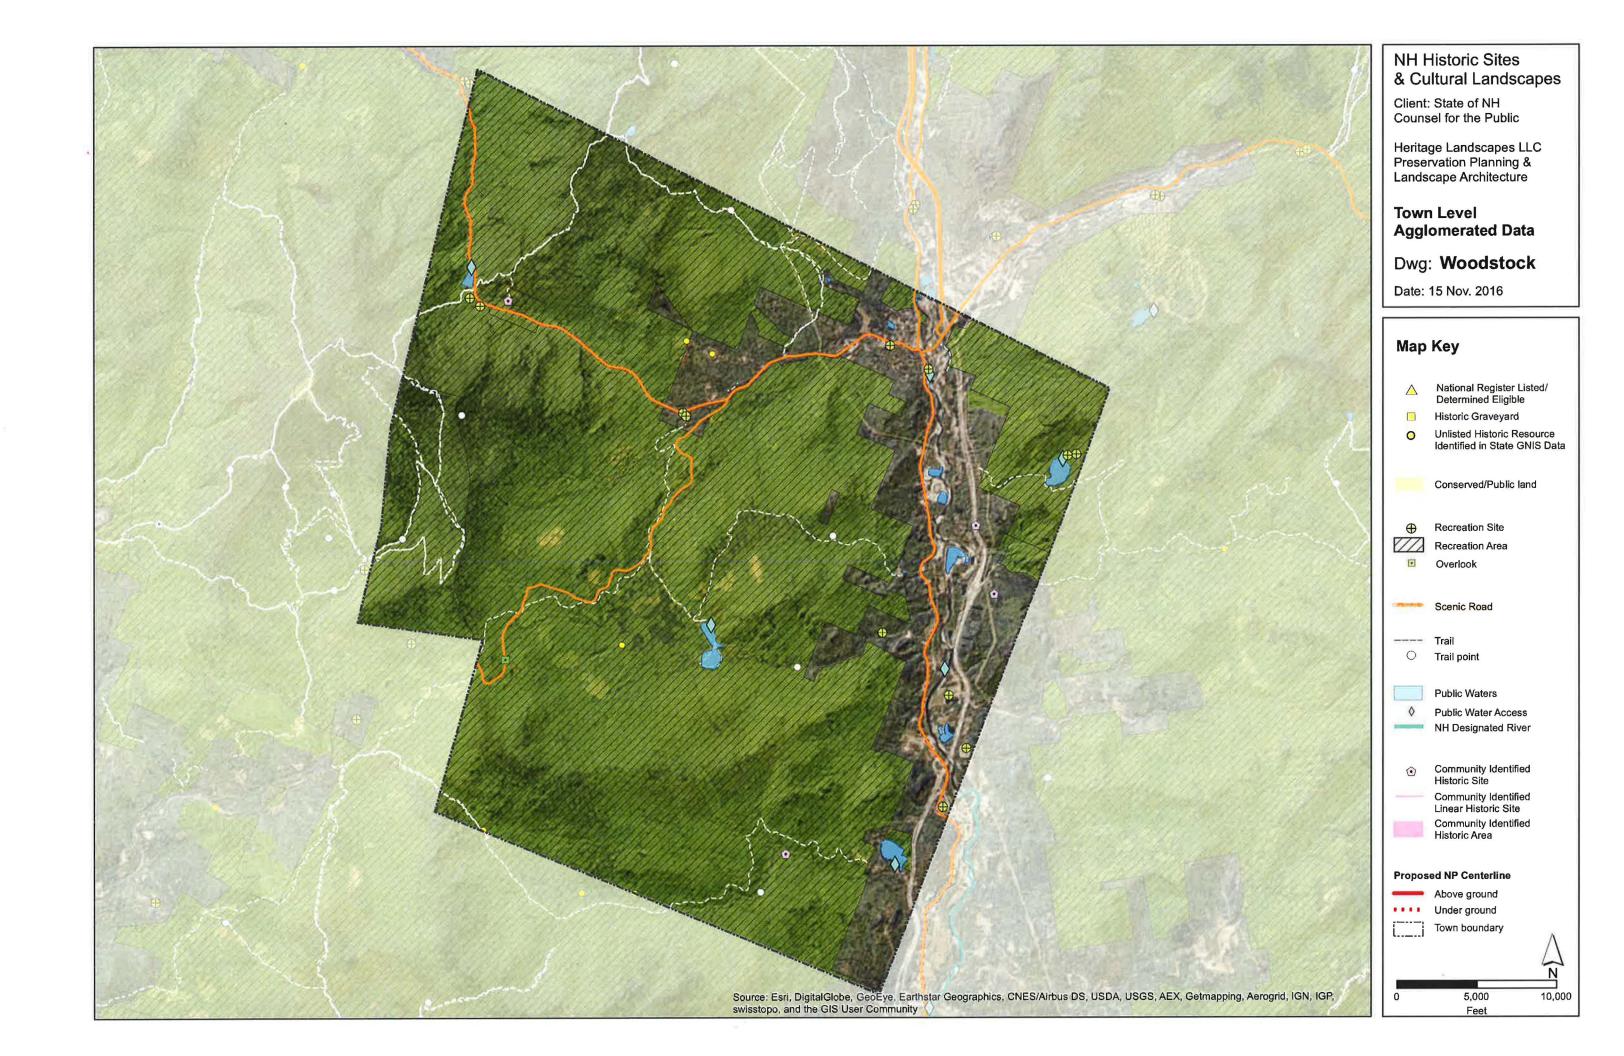

## **Appendix 2: Cumulative Resource Maps for Host and 1-mile APE Towns**

Historic Sites and Cultural Landscapes resources are mapped within Project host towns and non-host towns included in the 1-mile APE (noted with \*). Towns where the proposed Project will be underground are followed by (U). Maps are organized North to South.

- 1 Pittsburg
- 2 Clarksville
- 3 Stewartstown
- 4 Dixville
- 5 Millsfield
- 6 Dummer
- 7 Stark
- 8 Northumberland
- 9 Littleton \*
- 10 Lancaster
- 11 Jefferson \*
- 12 Whitefield
- 13 Dalton
- 14 Bethlehem
- 15 Sugar Hill (U)
- 16 Franconia (U)
- 17 Easton (U)
- 18 Woodstock (U)
- 19 Thornton (U)
- 20 Campton (U)
- 21 Plymouth
- 22 Ashland
- 23 Bridgewater
- 24 New Hampton
- 25 Bristol
- 26 Hill
- 27 Franklin
- 28 Northfield
- 29 Boscawen \*
- 30 Canterbury
- 31 Concord
- 32 Pembroke
- 33 Epsom \*
- 34 Allenstown
- 35 Deerfield