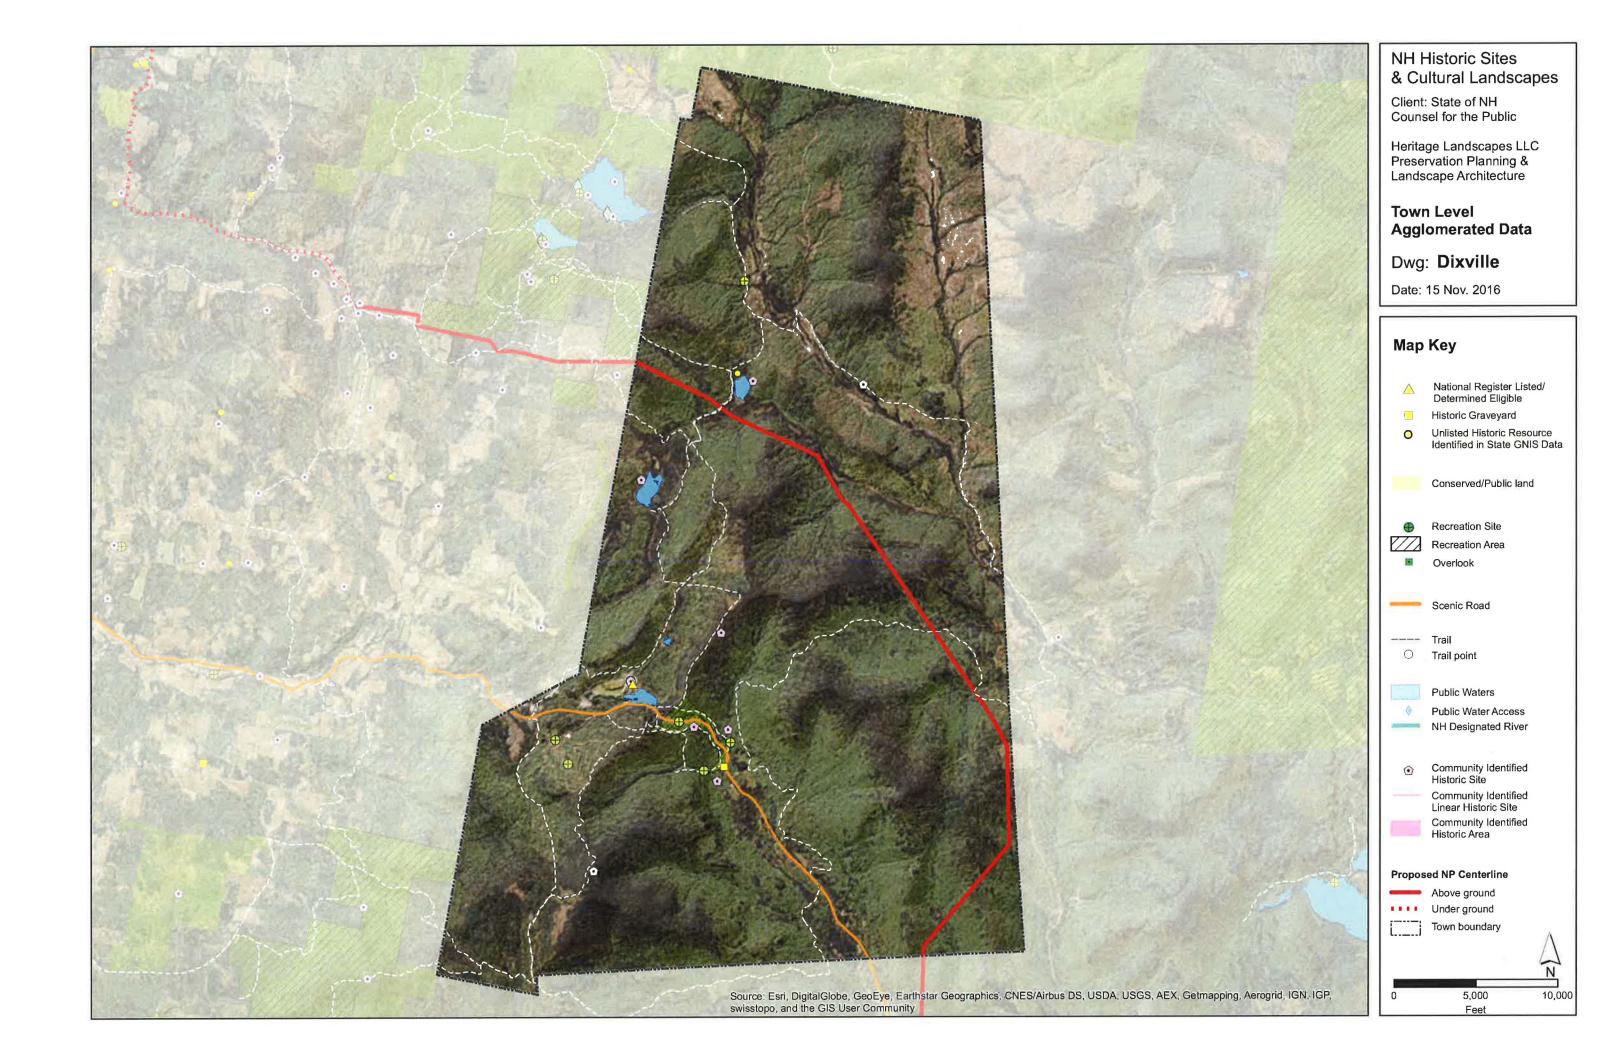

## **Appendix 2: Cumulative Resource Maps for Host and 1-mile APE Towns**

Historic Sites and Cultural Landscapes resources are mapped within Project host towns and non-host towns included in the 1-mile APE (noted with \*). Towns where the proposed Project will be underground are followed by (U). Maps are organized North to South.

- 1 Pittsburg
- 2 Clarksville
- 3 Stewartstown
- 4 Dixville
- 5 Millsfield
- 6 Dummer
- 7 Stark
- 8 Northumberland
- 9 Littleton \*
- 10 Lancaster
- 11 Jefferson \*
- 12 Whitefield
- 13 Dalton
- 14 Bethlehem
- 15 Sugar Hill (U)
- 16 Franconia (U)
- 17 Easton (U)
- 18 Woodstock (U)
- 19 Thornton (U)
- 20 Campton (U)
- 21 Plymouth
- 22 Ashland
- 23 Bridgewater
- 24 New Hampton
- 25 Bristol
- 26 Hill
- 27 Franklin
- 28 Northfield
- 29 Boscawen \*
- 30 Canterbury
- 31 Concord
- 32 Pembroke
- 33 Epsom \*
- 34 Allenstown
- 35 Deerfield