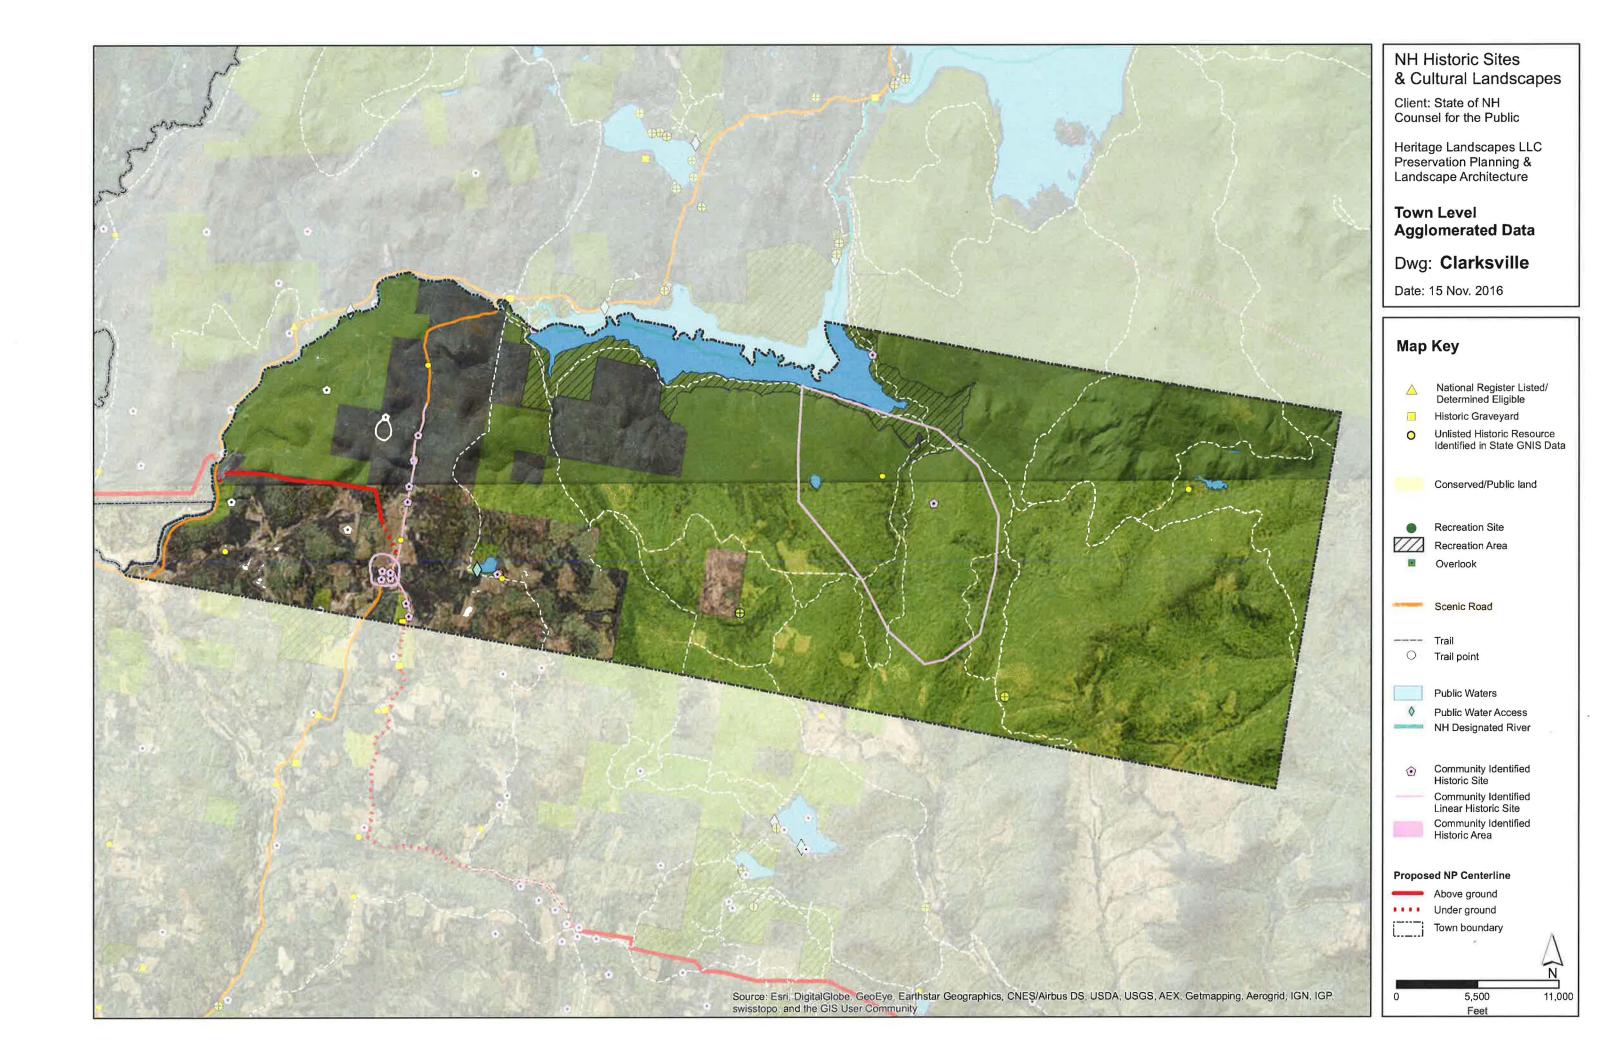

## **Appendix 2: Cumulative Resource Maps for Host and 1-mile APE Towns**

Historic Sites and Cultural Landscapes resources are mapped within Project host towns and non-host towns included in the 1-mile APE (noted with \*). Towns where the proposed Project will be underground are followed by (U). Maps are organized North to South.

- 1 Pittsburg
- 2 Clarksville
- 3 Stewartstown
- 4 Dixville
- 5 Millsfield
- 6 Dummer
- 7 Stark
- 8 Northumberland
- 9 Littleton \*
- 10 Lancaster
- 11 Jefferson \*
- 12 Whitefield
- 13 Dalton
- 14 Bethlehem
- 15 Sugar Hill (U)
- 16 Franconia (U)
- 17 Easton (U)
- 18 Woodstock (U)
- 19 Thornton (U)
- 20 Campton (U)
- 21 Plymouth
- 22 Ashland
- 23 Bridgewater
- 24 New Hampton
- 25 Bristol
- 26 Hill
- 27 Franklin
- 28 Northfield
- 29 Boscawen \*
- 30 Canterbury
- 31 Concord
- 32 Pembroke
- 33 Epsom \*
- 34 Allenstown
- 35 Deerfield