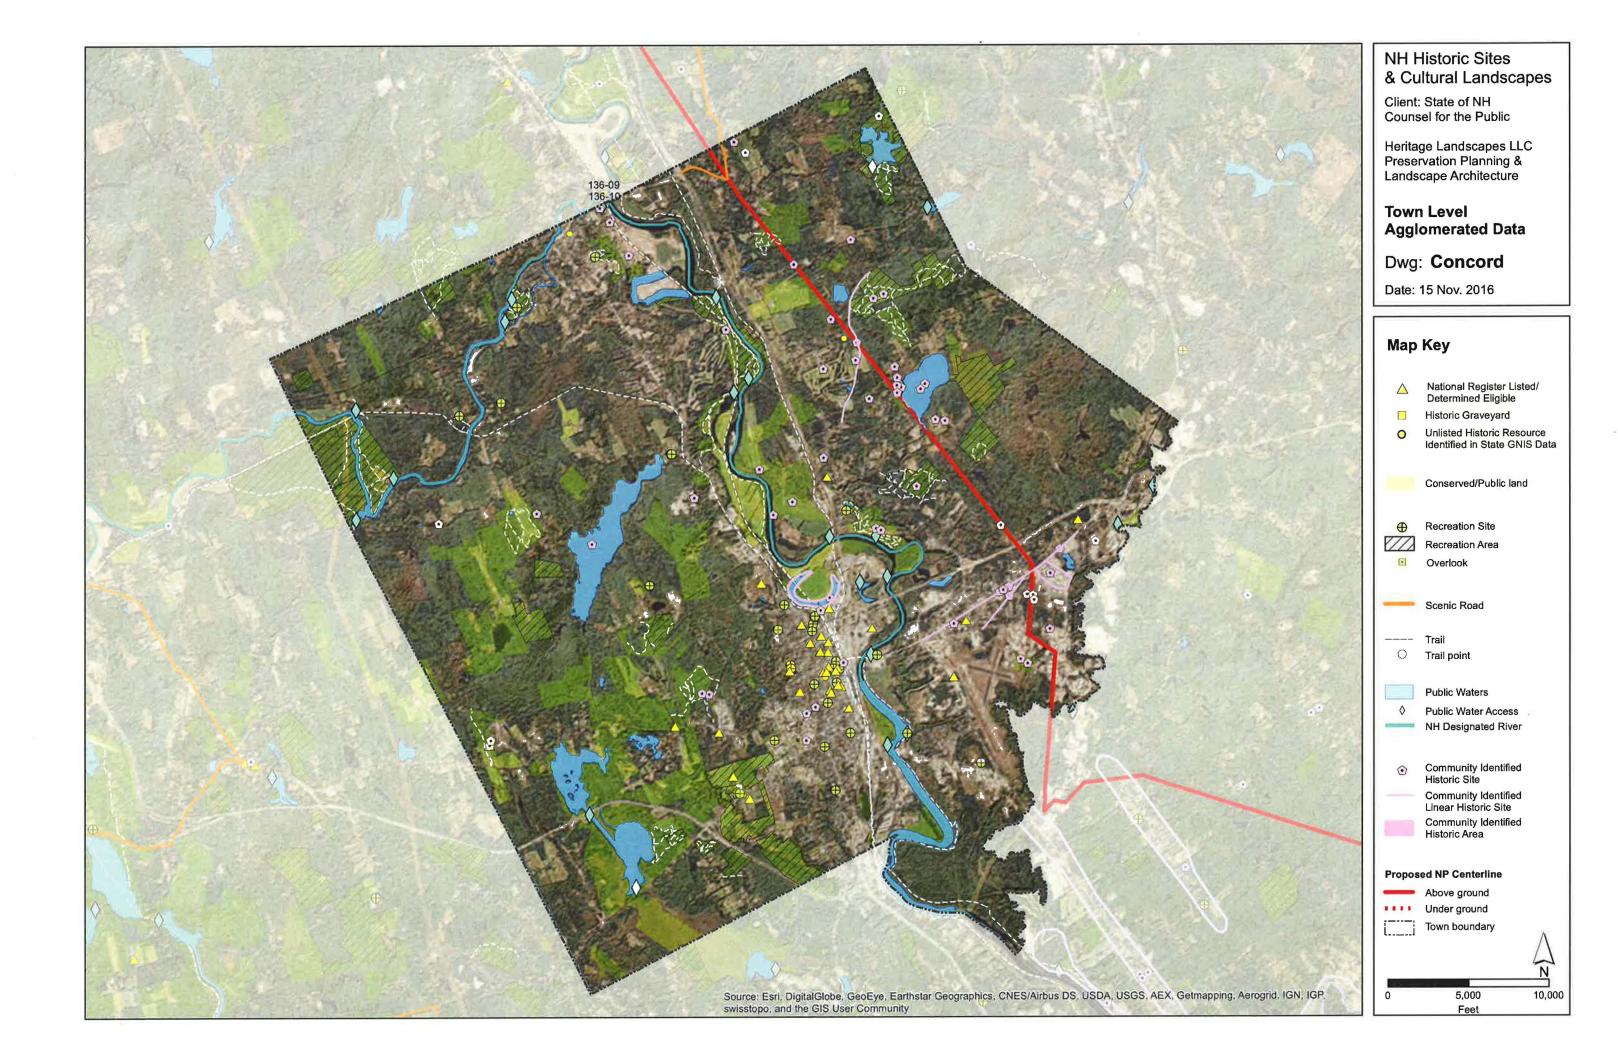

## **Appendix 2: Cumulative Resource Maps for Host and 1-mile APE Towns**

Historic Sites and Cultural Landscapes resources are mapped within Project host towns and non-host towns included in the 1-mile APE (noted with \*). Towns where the proposed Project will be underground are followed by (U). Maps are organized North to South.

- 1 Pittsburg
- 2 Clarksville
- 3 Stewartstown
- 4 Dixville
- 5 Millsfield
- 6 Dummer
- 7 Stark
- 8 Northumberland
- 9 Littleton \*
- 10 Lancaster
- 11 Jefferson \*
- 12 Whitefield
- 13 Dalton
- 14 Bethlehem
- 15 Sugar Hill (U)
- 16 Franconia (U)
- 17 Easton (U)
- 18 Woodstock (U)
- 19 Thornton (U)
- 20 Campton (U)
- 21 Plymouth
- 22 Ashland
- 23 Bridgewater
- 24 New Hampton
- 25 Bristol
- 26 Hill
- 27 Franklin
- 28 Northfield
- 29 Boscawen \*
- 30 Canterbury
- 31 Concord
- 32 Pembroke
- 33 Epsom \*
- 34 Allenstown
- 35 Deerfield