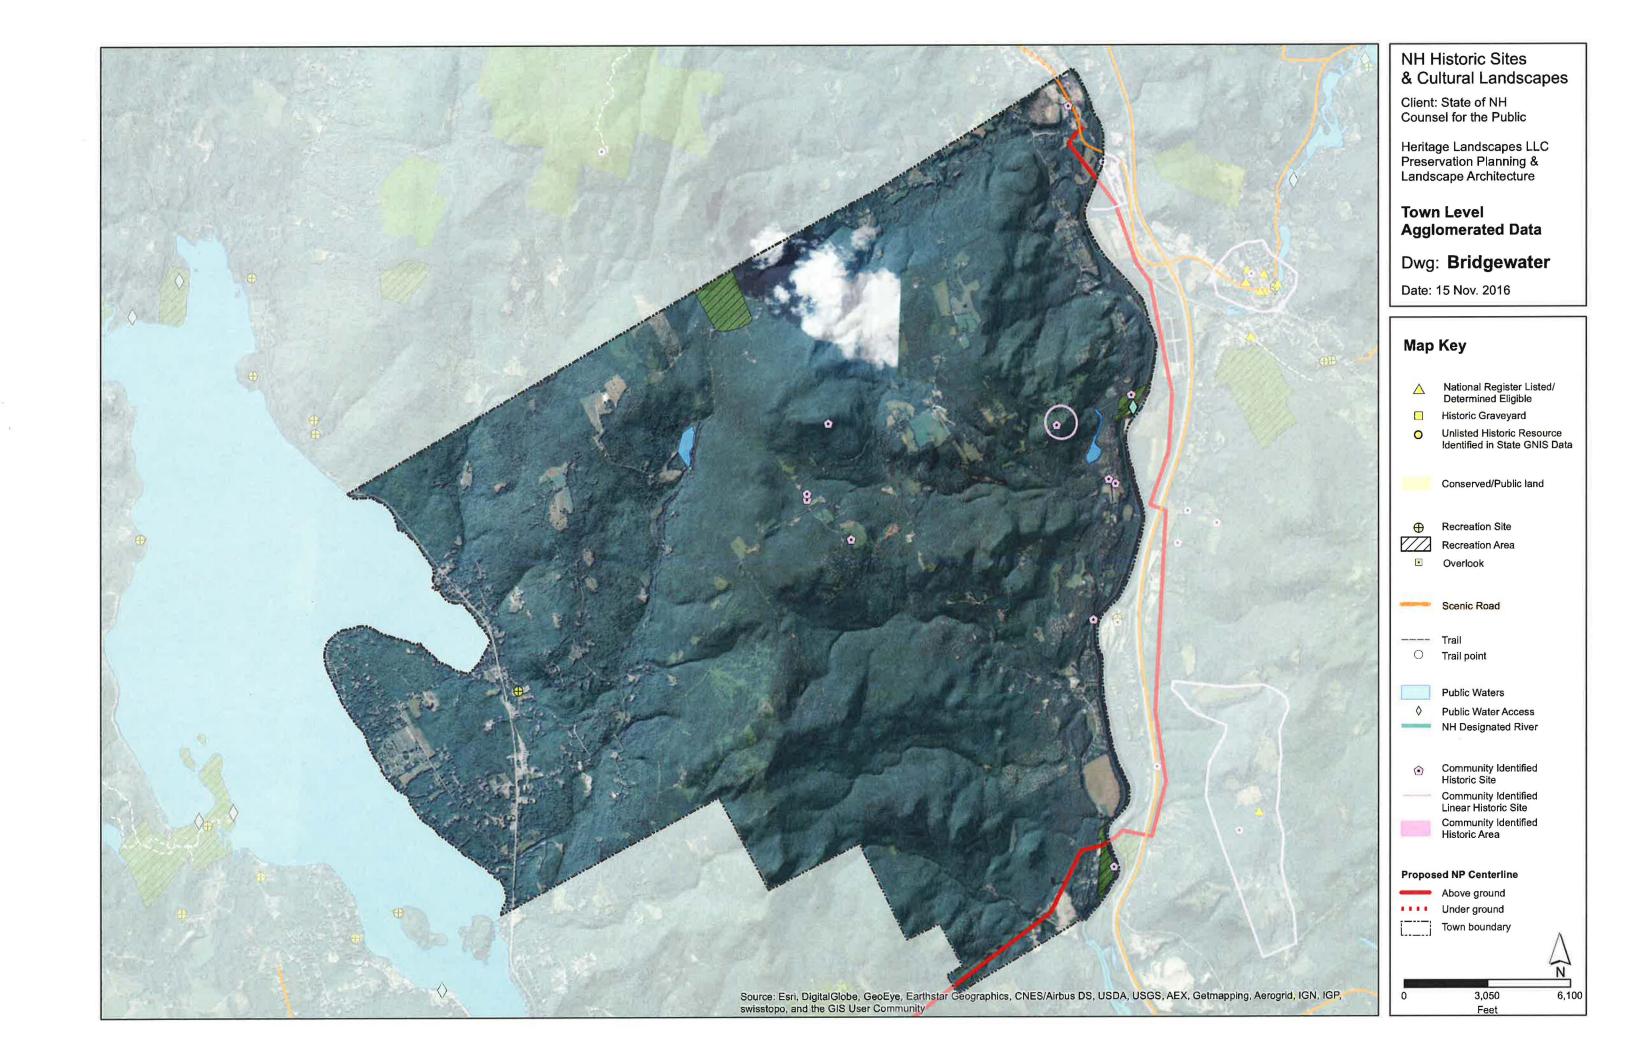

## **Appendix 2: Cumulative Resource Maps for Host and 1-mile APE Towns**

Historic Sites and Cultural Landscapes resources are mapped within Project host towns and non-host towns included in the 1-mile APE (noted with \*). Towns where the proposed Project will be underground are followed by (U). Maps are organized North to South.

- 1 Pittsburg
- 2 Clarksville
- 3 Stewartstown
- 4 Dixville
- 5 Millsfield
- 6 Dummer
- 7 Stark
- 8 Northumberland
- 9 Littleton \*
- 10 Lancaster
- 11 Jefferson \*
- 12 Whitefield
- 13 Dalton
- 14 Bethlehem
- 15 Sugar Hill (U)
- 16 Franconia (U)
- 17 Easton (U)
- 18 Woodstock (U)
- 19 Thornton (U)
- 20 Campton (U)
- 21 Plymouth
- 22 Ashland
- 23 Bridgewater
- 24 New Hampton
- 25 Bristol
- 26 Hill
- 27 Franklin
- 28 Northfield
- 29 Boscawen \*
- 30 Canterbury
- 31 Concord
- 32 Pembroke
- 33 Epsom \*
- 34 Allenstown
- 35 Deerfield