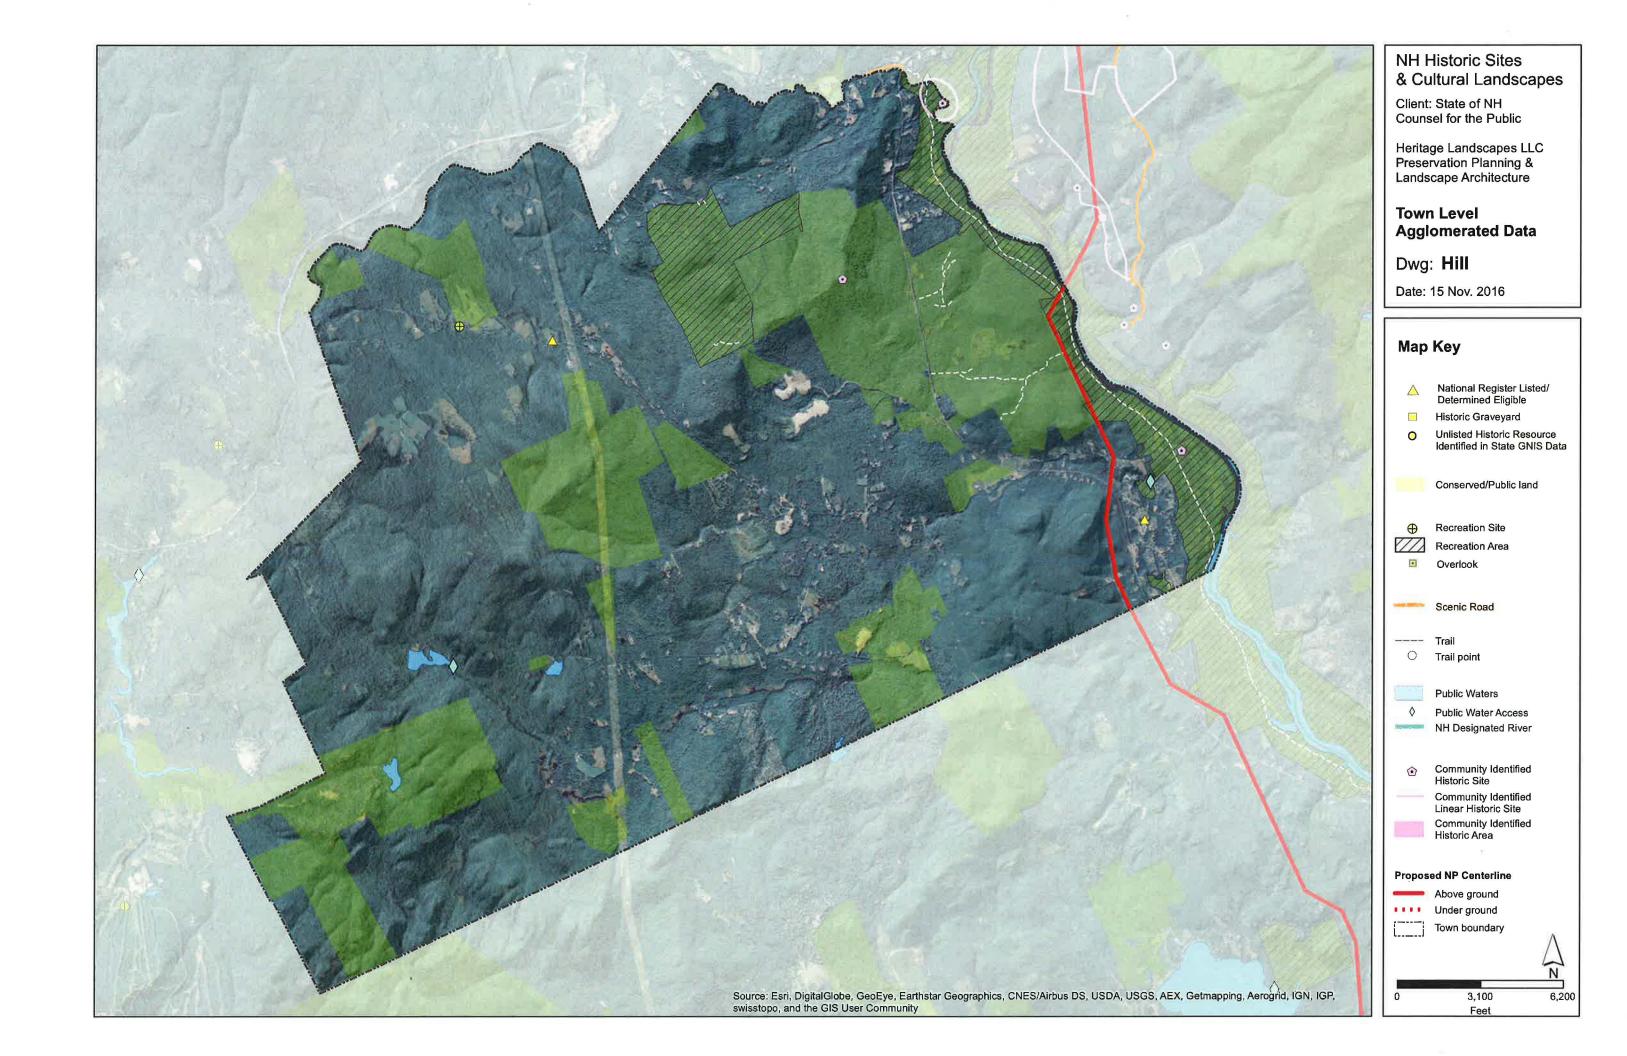

## **Appendix 2: Cumulative Resource Maps for Host and 1-mile APE Towns**

Historic Sites and Cultural Landscapes resources are mapped within Project host towns and non-host towns included in the 1-mile APE (noted with \*). Towns where the proposed Project will be underground are followed by (U). Maps are organized North to South.

- 1 Pittsburg
- 2 Clarksville
- 3 Stewartstown
- 4 Dixville
- 5 Millsfield
- 6 Dummer
- 7 Stark
- 8 Northumberland
- 9 Littleton \*
- 10 Lancaster
- 11 Jefferson \*
- 12 Whitefield
- 13 Dalton
- 14 Bethlehem
- 15 Sugar Hill (U)
- 16 Franconia (U)
- 17 Easton (U)
- 18 Woodstock (U)
- 19 Thornton (U)
- 20 Campton (U)
- 21 Plymouth
- 22 Ashland
- 23 Bridgewater
- 24 New Hampton
- 25 Bristol
- 26 Hill
- 27 Franklin
- 28 Northfield
- 29 Boscawen \*
- 30 Canterbury
- 31 Concord
- 32 Pembroke
- 33 Epsom \*
- 34 Allenstown
- 35 Deerfield