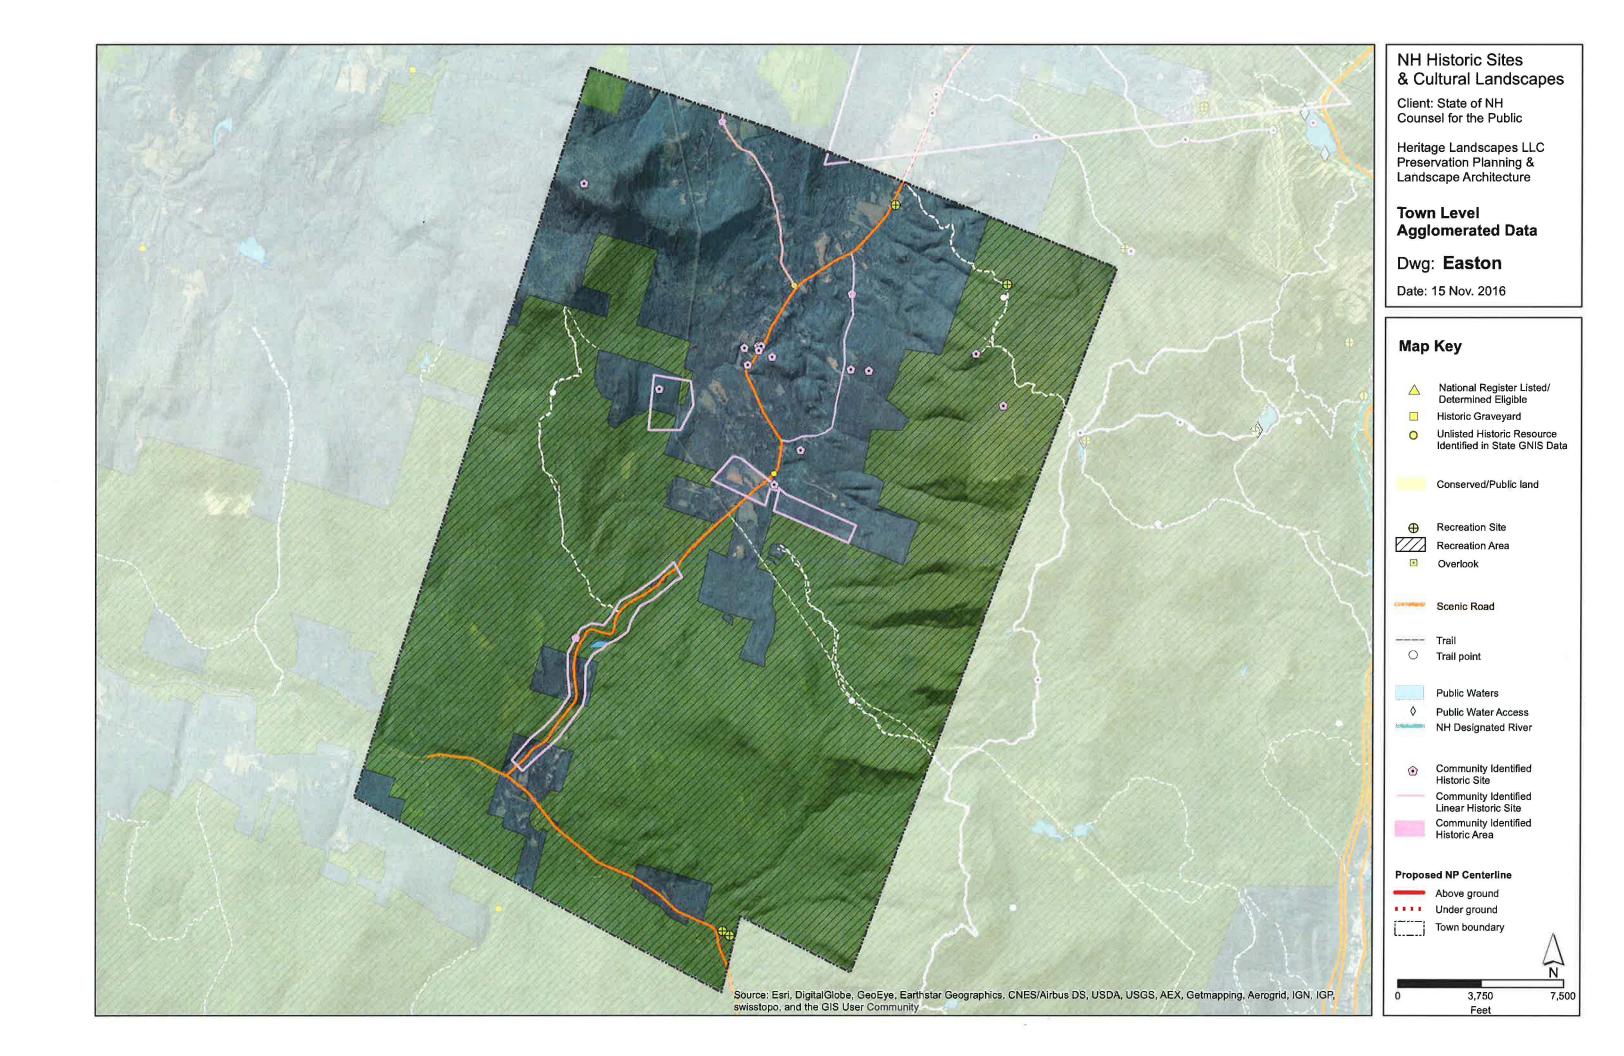

## **Appendix 2: Cumulative Resource Maps for Host and 1-mile APE Towns**

Historic Sites and Cultural Landscapes resources are mapped within Project host towns and non-host towns included in the 1-mile APE (noted with \*). Towns where the proposed Project will be underground are followed by (U). Maps are organized North to South.

- 1 Pittsburg
- 2 Clarksville
- 3 Stewartstown
- 4 Dixville
- 5 Millsfield
- 6 Dummer
- 7 Stark
- 8 Northumberland
- 9 Littleton \*
- 10 Lancaster
- 11 Jefferson \*
- 12 Whitefield
- 13 Dalton
- 14 Bethlehem
- 15 Sugar Hill (U)
- 16 Franconia (U)
- 17 Easton (U)
- 18 Woodstock (U)
- 19 Thornton (U)
- 20 Campton (U)
- 21 Plymouth
- 22 Ashland
- 23 Bridgewater
- 24 New Hampton
- 25 Bristol
- 26 Hill
- 27 Franklin
- 28 Northfield
- 29 Boscawen \*
- 30 Canterbury
- 31 Concord
- 32 Pembroke
- 33 Epsom \*
- 34 Allenstown
- 35 Deerfield