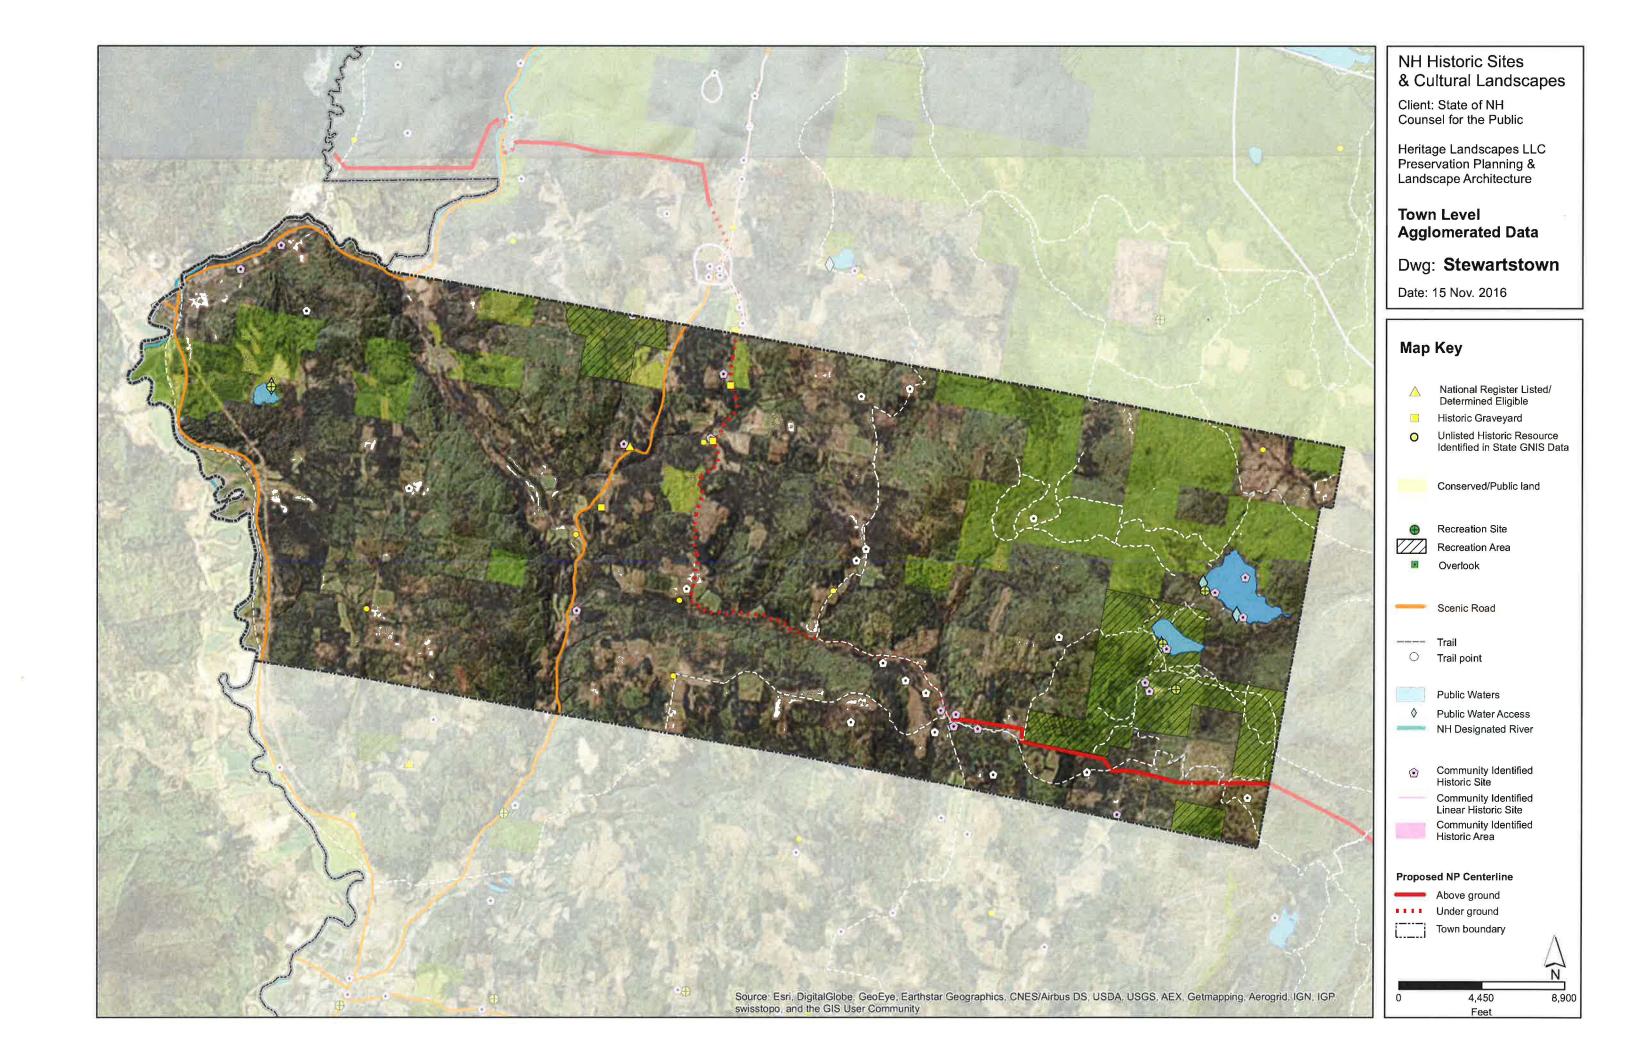

## **Appendix 2: Cumulative Resource Maps for Host and 1-mile APE Towns**

Historic Sites and Cultural Landscapes resources are mapped within Project host towns and non-host towns included in the 1-mile APE (noted with \*). Towns where the proposed Project will be underground are followed by (U). Maps are organized North to South.

- 1 Pittsburg
- 2 Clarksville
- 3 Stewartstown
- 4 Dixville
- 5 Millsfield
- 6 Dummer
- 7 Stark
- 8 Northumberland
- 9 Littleton \*
- 10 Lancaster
- 11 Jefferson \*
- 12 Whitefield
- 13 Dalton
- 14 Bethlehem
- 15 Sugar Hill (U)
- 16 Franconia (U)
- 17 Easton (U)
- 18 Woodstock (U)
- 19 Thornton (U)
- 20 Campton (U)
- 21 Plymouth
- 22 Ashland
- 23 Bridgewater
- 24 New Hampton
- 25 Bristol
- 26 Hill
- 27 Franklin
- 28 Northfield
- 29 Boscawen \*
- 30 Canterbury
- 31 Concord
- 32 Pembroke
- 33 Epsom \*
- 34 Allenstown
- 35 Deerfield