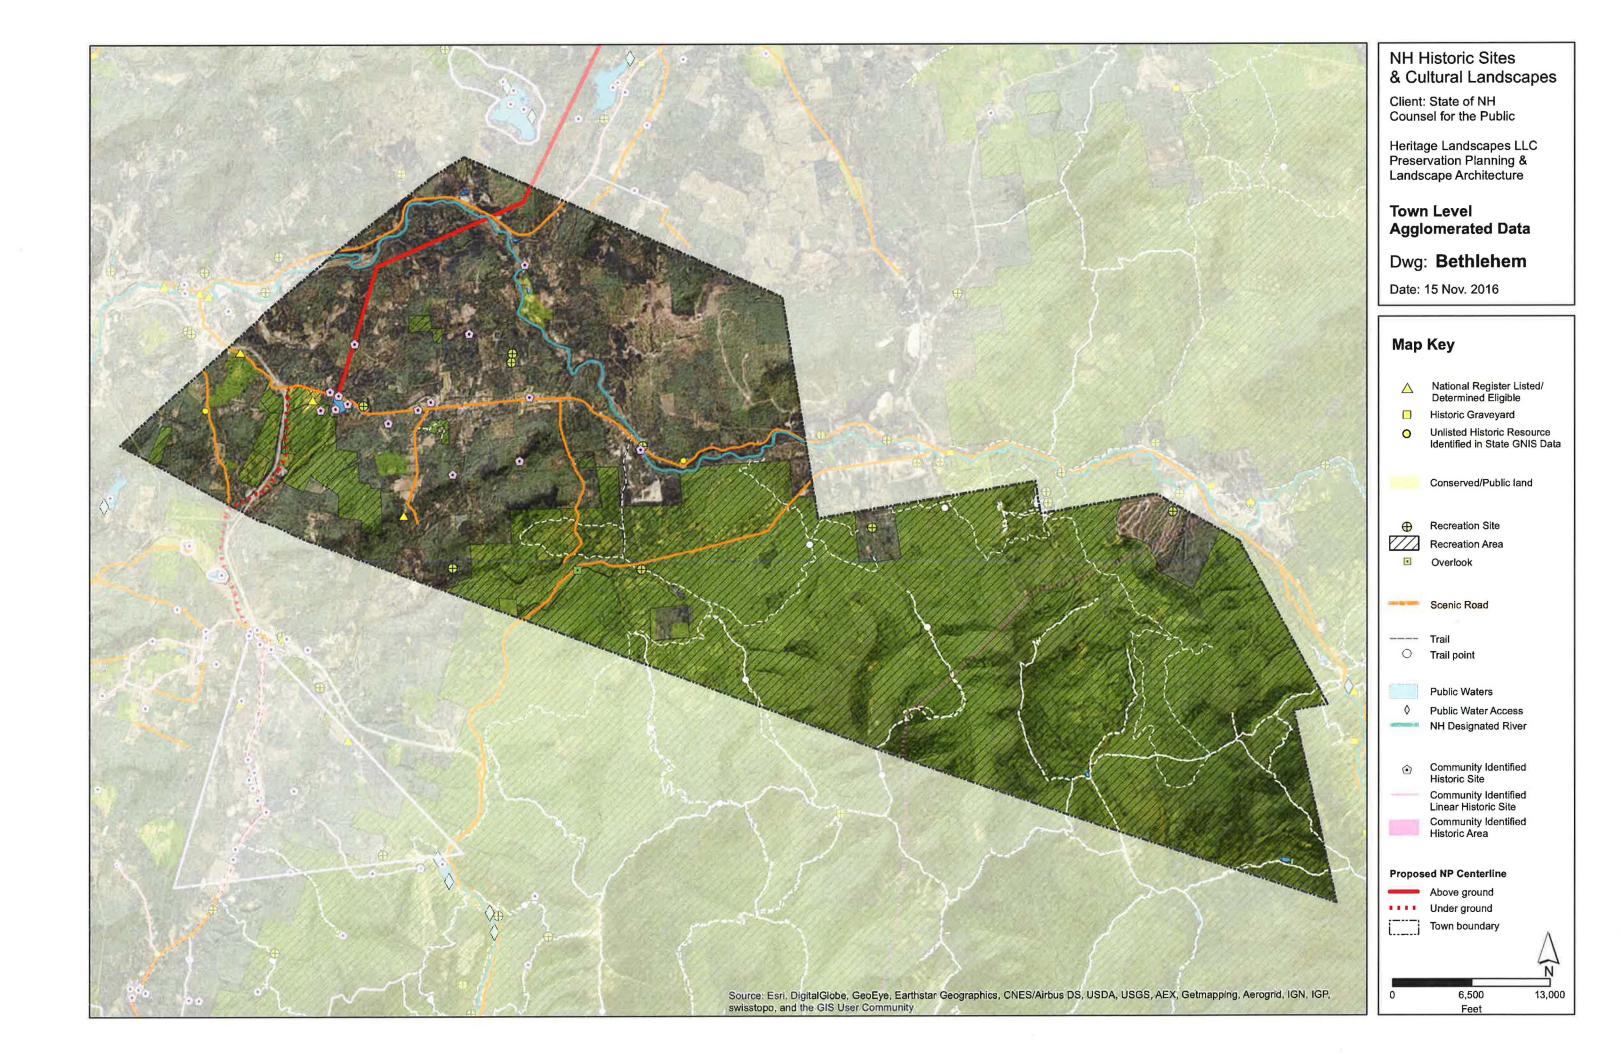

## **Appendix 2: Cumulative Resource Maps for Host and 1-mile APE Towns**

Historic Sites and Cultural Landscapes resources are mapped within Project host towns and non-host towns included in the 1-mile APE (noted with \*). Towns where the proposed Project will be underground are followed by (U). Maps are organized North to South.

- 1 Pittsburg
- 2 Clarksville
- 3 Stewartstown
- 4 Dixville
- 5 Millsfield
- 6 Dummer
- 7 Stark
- 8 Northumberland
- 9 Littleton \*
- 10 Lancaster
- 11 Jefferson \*
- 12 Whitefield
- 13 Dalton
- 14 Bethlehem
- 15 Sugar Hill (U)
- 16 Franconia (U)
- 17 Easton (U)
- 18 Woodstock (U)
- 19 Thornton (U)
- 20 Campton (U)
- 21 Plymouth
- 22 Ashland
- 23 Bridgewater
- 24 New Hampton
- 25 Bristol
- 26 Hill
- 27 Franklin
- 28 Northfield
- 29 Boscawen \*
- 30 Canterbury
- 31 Concord
- 32 Pembroke
- 33 Epsom \*
- 34 Allenstown
- 35 Deerfield