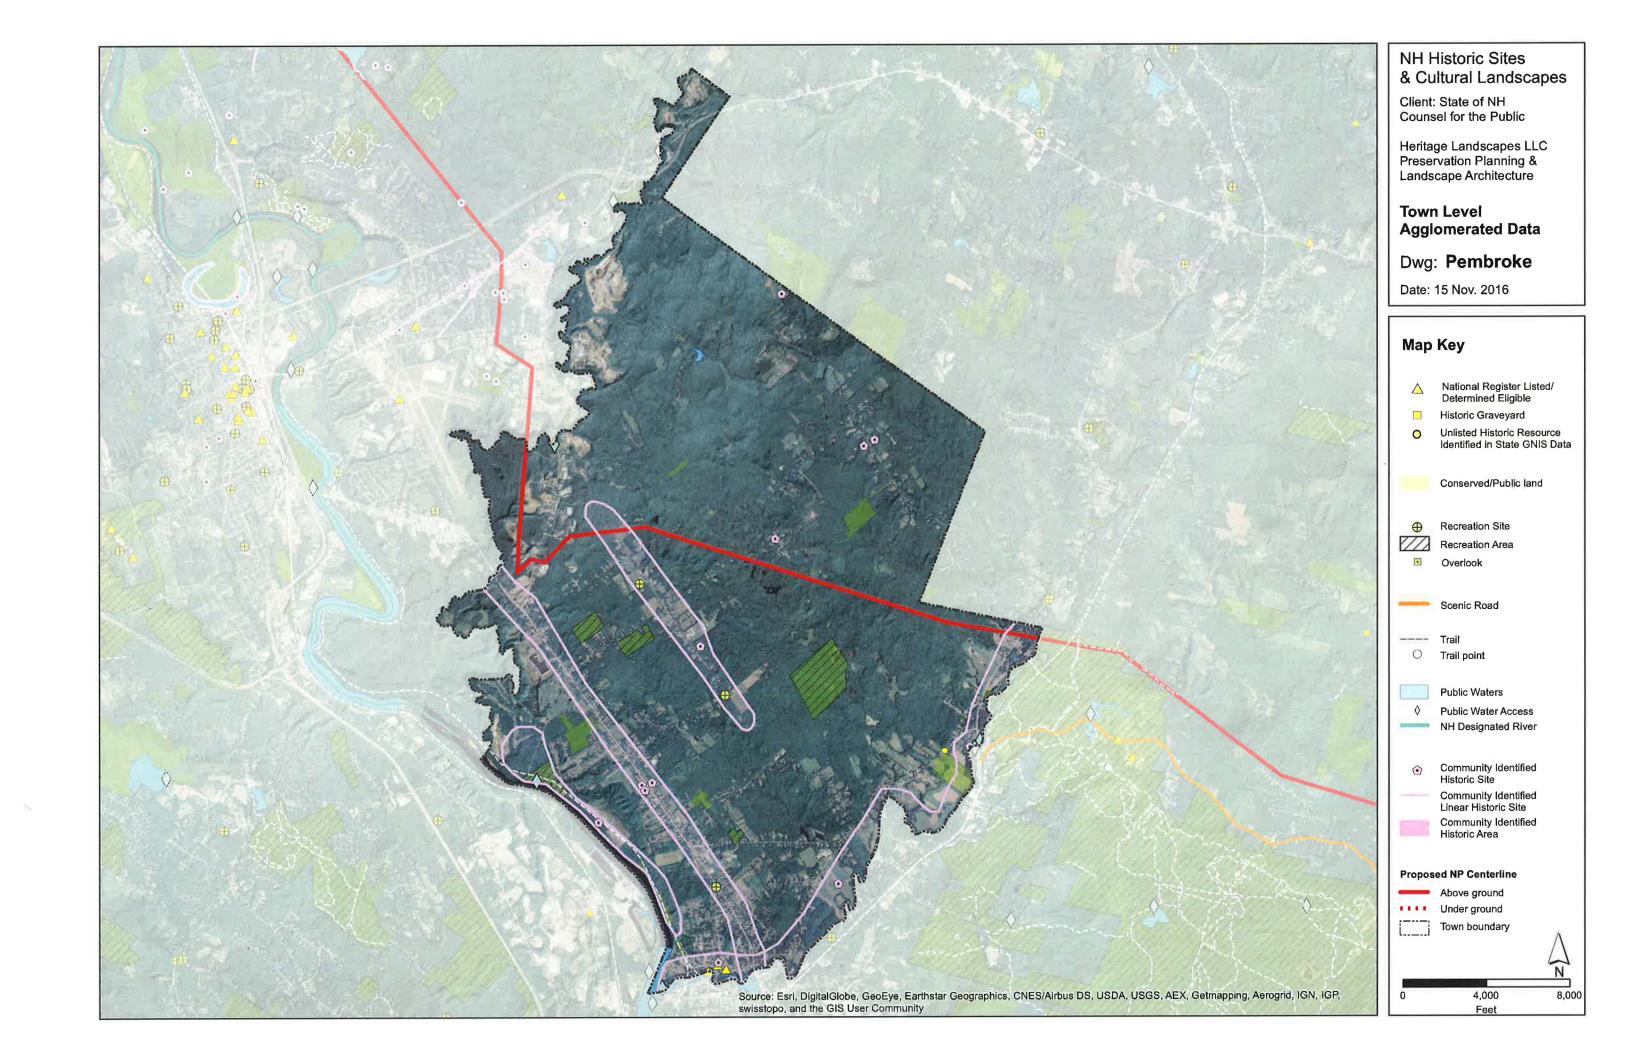

## **Appendix 2: Cumulative Resource Maps for Host and 1-mile APE Towns**

Historic Sites and Cultural Landscapes resources are mapped within Project host towns and non-host towns included in the 1-mile APE (noted with \*). Towns where the proposed Project will be underground are followed by (U). Maps are organized North to South.

- 1 Pittsburg
- 2 Clarksville
- 3 Stewartstown
- 4 Dixville
- 5 Millsfield
- 6 Dummer
- 7 Stark
- 8 Northumberland
- 9 Littleton \*
- 10 Lancaster
- 11 Jefferson \*
- 12 Whitefield
- 13 Dalton
- 14 Bethlehem
- 15 Sugar Hill (U)
- 16 Franconia (U)
- 17 Easton (U)
- 18 Woodstock (U)
- 19 Thornton (U)
- 20 Campton (U)
- 21 Plymouth
- 22 Ashland
- 23 Bridgewater
- 24 New Hampton
- 25 Bristol
- 26 Hill
- 27 Franklin
- 28 Northfield
- 29 Boscawen \*
- 30 Canterbury
- 31 Concord
- 32 Pembroke
- 33 Epsom \*
- 34 Allenstown
- 35 Deerfield