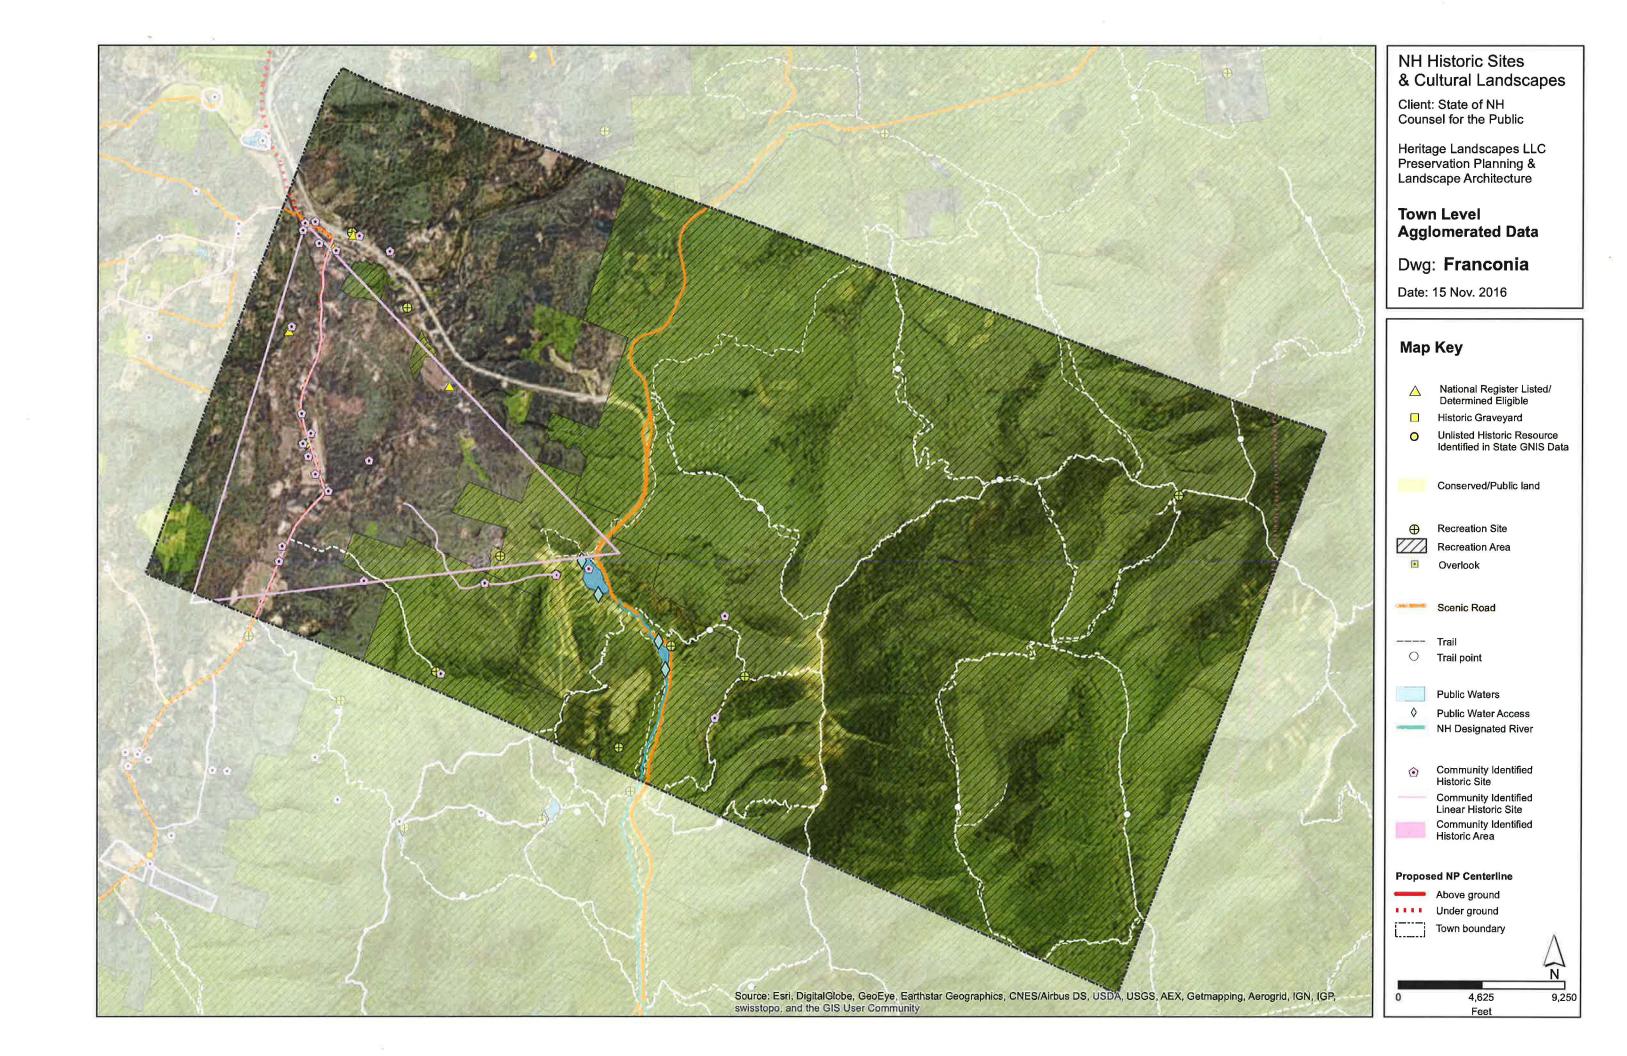

## **Appendix 2: Cumulative Resource Maps for Host and 1-mile APE Towns**

Historic Sites and Cultural Landscapes resources are mapped within Project host towns and non-host towns included in the 1-mile APE (noted with \*). Towns where the proposed Project will be underground are followed by (U). Maps are organized North to South.

- 1 Pittsburg
- 2 Clarksville
- 3 Stewartstown
- 4 Dixville
- 5 Millsfield
- 6 Dummer
- 7 Stark
- 8 Northumberland
- 9 Littleton \*
- 10 Lancaster
- 11 Jefferson \*
- 12 Whitefield
- 13 Dalton
- 14 Bethlehem
- 15 Sugar Hill (U)
- 16 Franconia (U)
- 17 Easton (U)
- 18 Woodstock (U)
- 19 Thornton (U)
- 20 Campton (U)
- 21 Plymouth
- 22 Ashland
- 23 Bridgewater
- 24 New Hampton
- 25 Bristol
- 26 Hill
- 27 Franklin
- 28 Northfield
- 29 Boscawen \*
- 30 Canterbury
- 31 Concord
- 32 Pembroke
- 33 Epsom \*
- 34 Allenstown
- 35 Deerfield