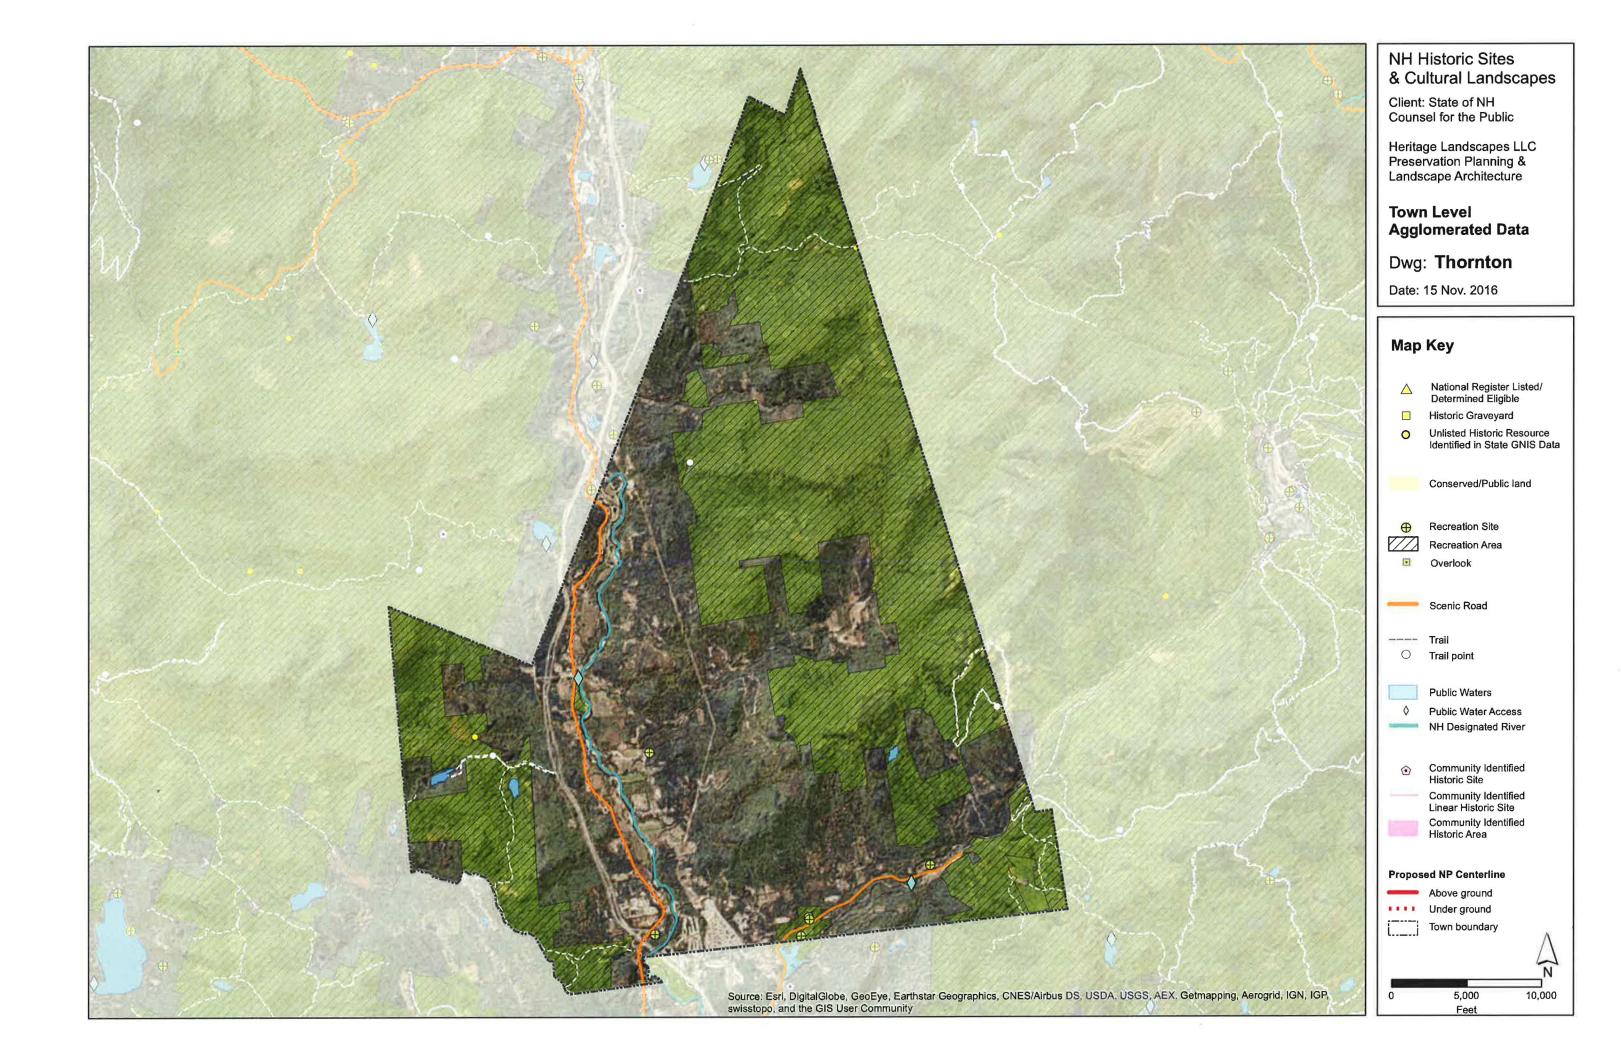

## **Appendix 2: Cumulative Resource Maps for Host and 1-mile APE Towns**

Historic Sites and Cultural Landscapes resources are mapped within Project host towns and non-host towns included in the 1-mile APE (noted with \*). Towns where the proposed Project will be underground are followed by (U). Maps are organized North to South.

- 1 Pittsburg
- 2 Clarksville
- 3 Stewartstown
- 4 Dixville
- 5 Millsfield
- 6 Dummer
- 7 Stark
- 8 Northumberland
- 9 Littleton \*
- 10 Lancaster
- 11 Jefferson \*
- 12 Whitefield
- 13 Dalton
- 14 Bethlehem
- 15 Sugar Hill (U)
- 16 Franconia (U)
- 17 Easton (U)
- 18 Woodstock (U)
- 19 Thornton (U)
- 20 Campton (U)
- 21 Plymouth
- 22 Ashland
- 23 Bridgewater
- 24 New Hampton
- 25 Bristol
- 26 Hill
- 27 Franklin
- 28 Northfield
- 29 Boscawen \*
- 30 Canterbury
- 31 Concord
- 32 Pembroke
- 33 Epsom \*
- 34 Allenstown
- 35 Deerfield