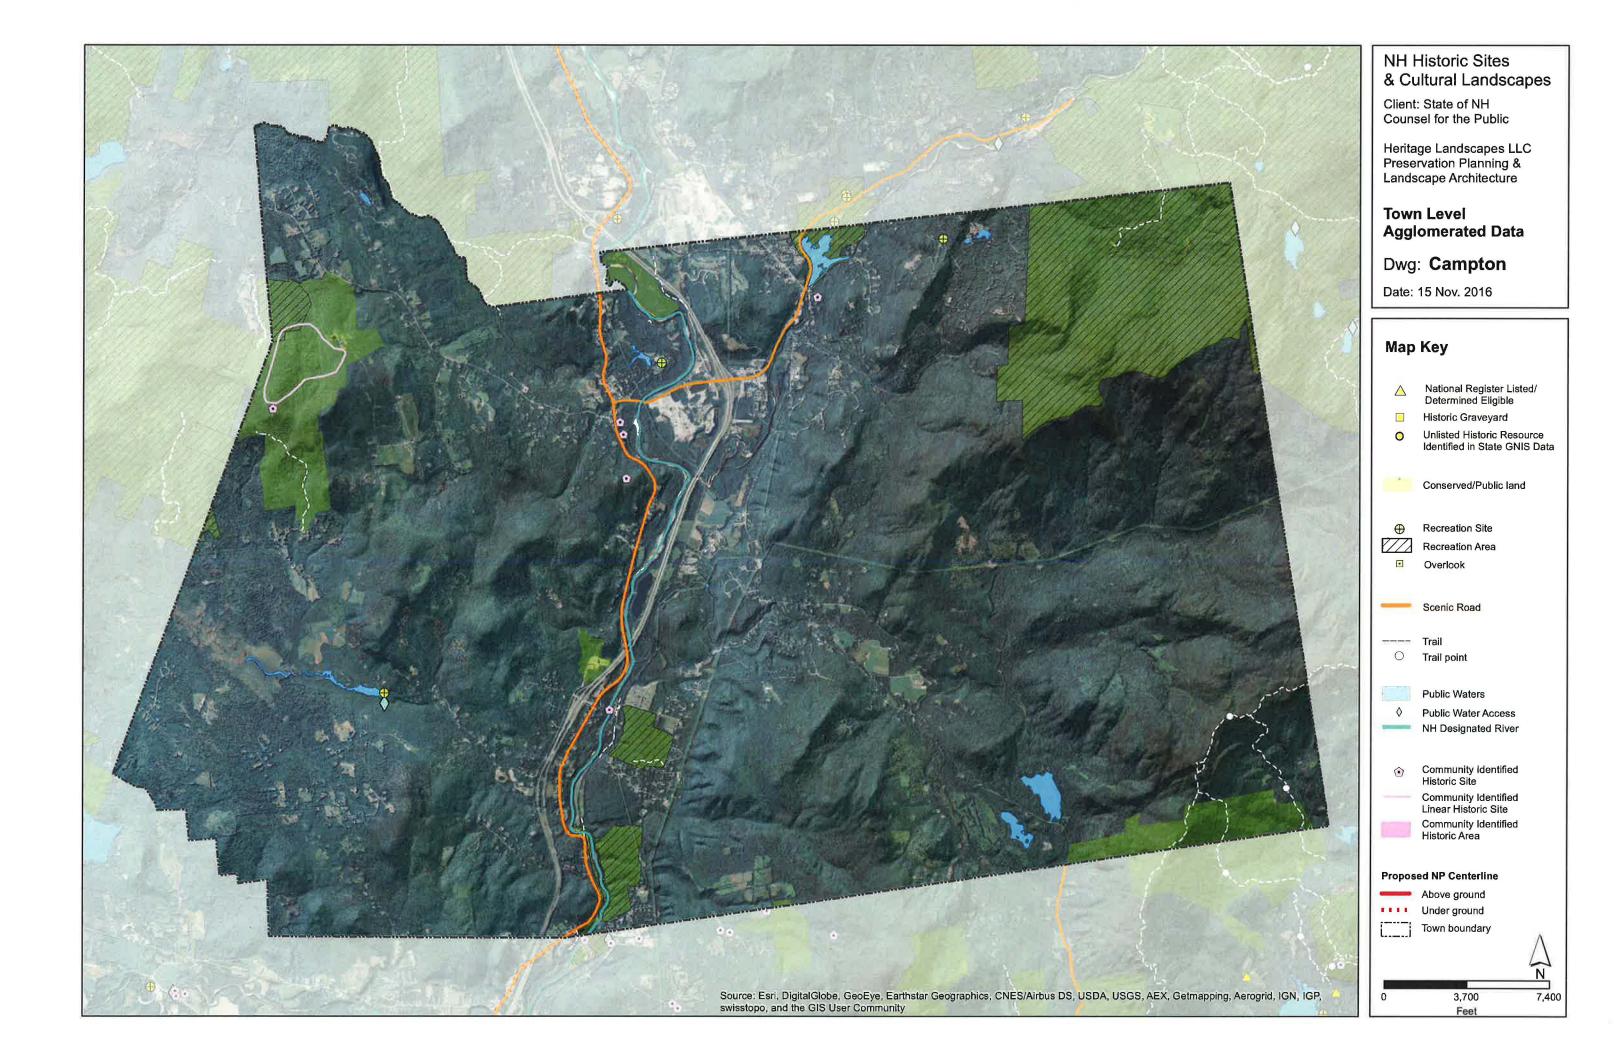

## **Appendix 2: Cumulative Resource Maps for Host and 1-mile APE Towns**

Historic Sites and Cultural Landscapes resources are mapped within Project host towns and non-host towns included in the 1-mile APE (noted with \*). Towns where the proposed Project will be underground are followed by (U). Maps are organized North to South.

- 1 Pittsburg
- 2 Clarksville
- 3 Stewartstown
- 4 Dixville
- 5 Millsfield
- 6 Dummer
- 7 Stark
- 8 Northumberland
- 9 Littleton \*
- 10 Lancaster
- 11 Jefferson \*
- 12 Whitefield
- 13 Dalton
- 14 Bethlehem
- 15 Sugar Hill (U)
- 16 Franconia (U)
- 17 Easton (U)
- 18 Woodstock (U)
- 19 Thornton (U)
- 20 Campton (U)
- 21 Plymouth
- 22 Ashland
- 23 Bridgewater
- 24 New Hampton
- 25 Bristol
- 26 Hill
- 27 Franklin
- 28 Northfield
- 29 Boscawen \*
- 30 Canterbury
- 31 Concord
- 32 Pembroke
- 33 Epsom \*
- 34 Allenstown
- 35 Deerfield