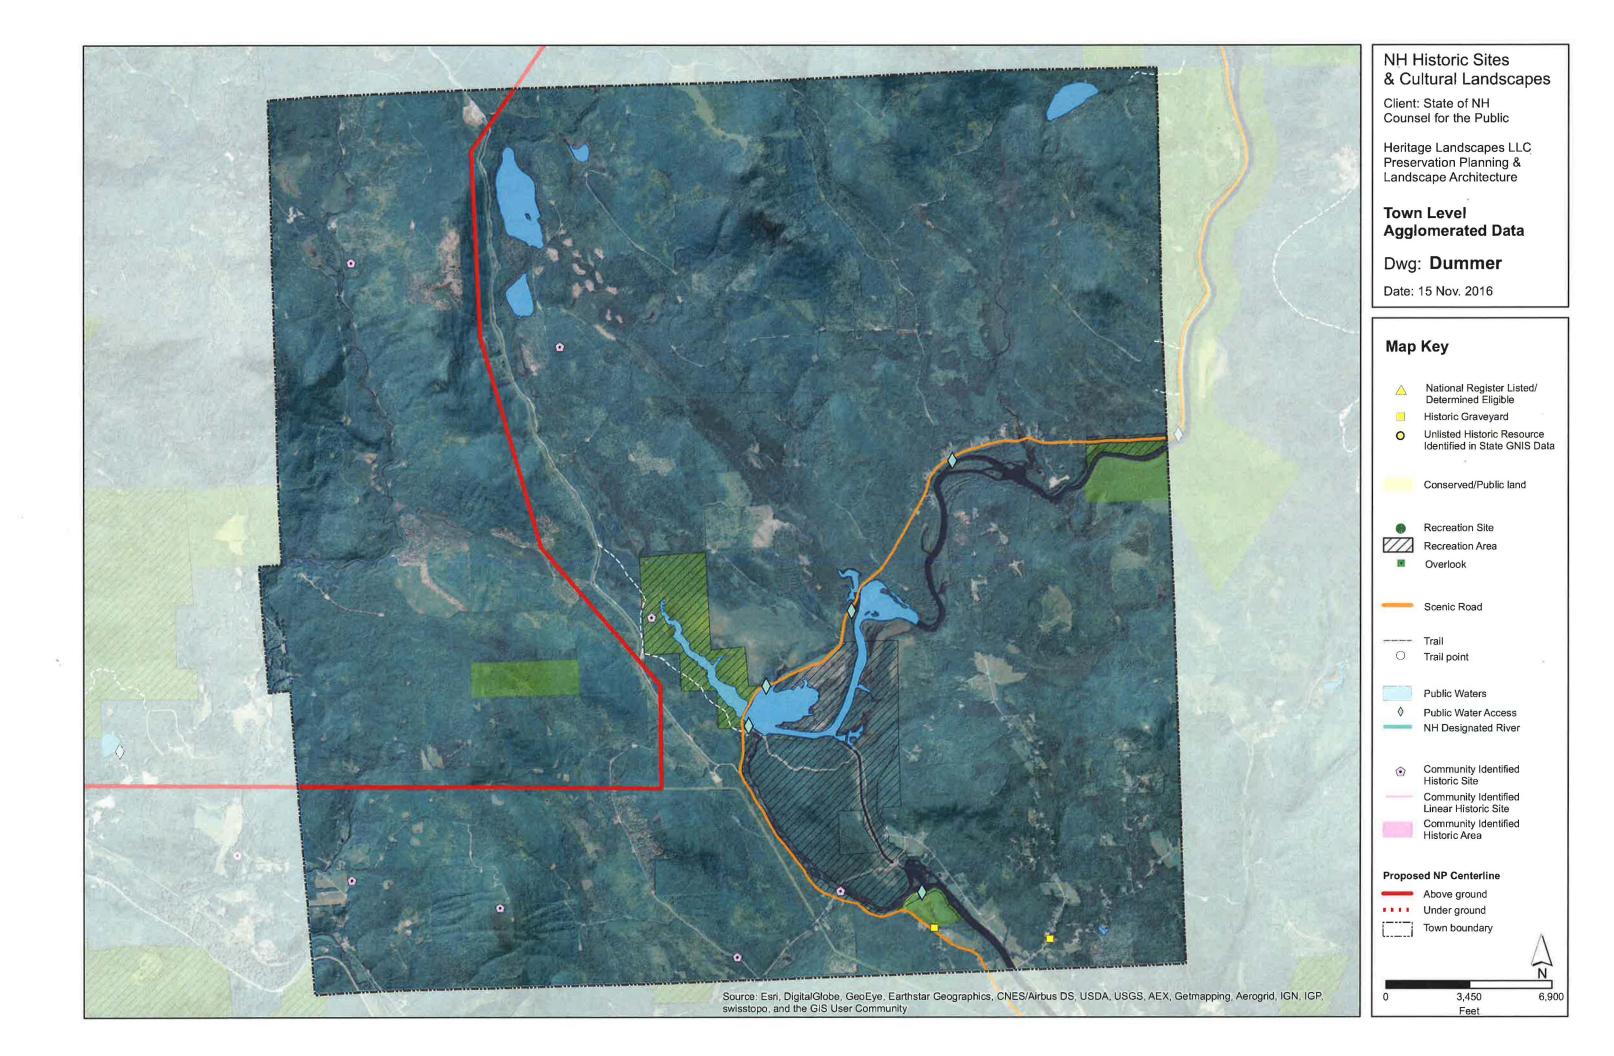

## **Appendix 2: Cumulative Resource Maps for Host and 1-mile APE Towns**

Historic Sites and Cultural Landscapes resources are mapped within Project host towns and non-host towns included in the 1-mile APE (noted with \*). Towns where the proposed Project will be underground are followed by (U). Maps are organized North to South.

- 1 Pittsburg
- 2 Clarksville
- 3 Stewartstown
- 4 Dixville
- 5 Millsfield
- 6 Dummer
- 7 Stark
- 8 Northumberland
- 9 Littleton \*
- 10 Lancaster
- 11 Jefferson \*
- 12 Whitefield
- 13 Dalton
- 14 Bethlehem
- 15 Sugar Hill (U)
- 16 Franconia (U)
- 17 Easton (U)
- 18 Woodstock (U)
- 19 Thornton (U)
- 20 Campton (U)
- 21 Plymouth
- 22 Ashland
- 23 Bridgewater
- 24 New Hampton
- 25 Bristol
- 26 Hill
- 27 Franklin
- 28 Northfield
- 29 Boscawen \*
- 30 Canterbury
- 31 Concord
- 32 Pembroke
- 33 Epsom \*
- 34 Allenstown
- 35 Deerfield