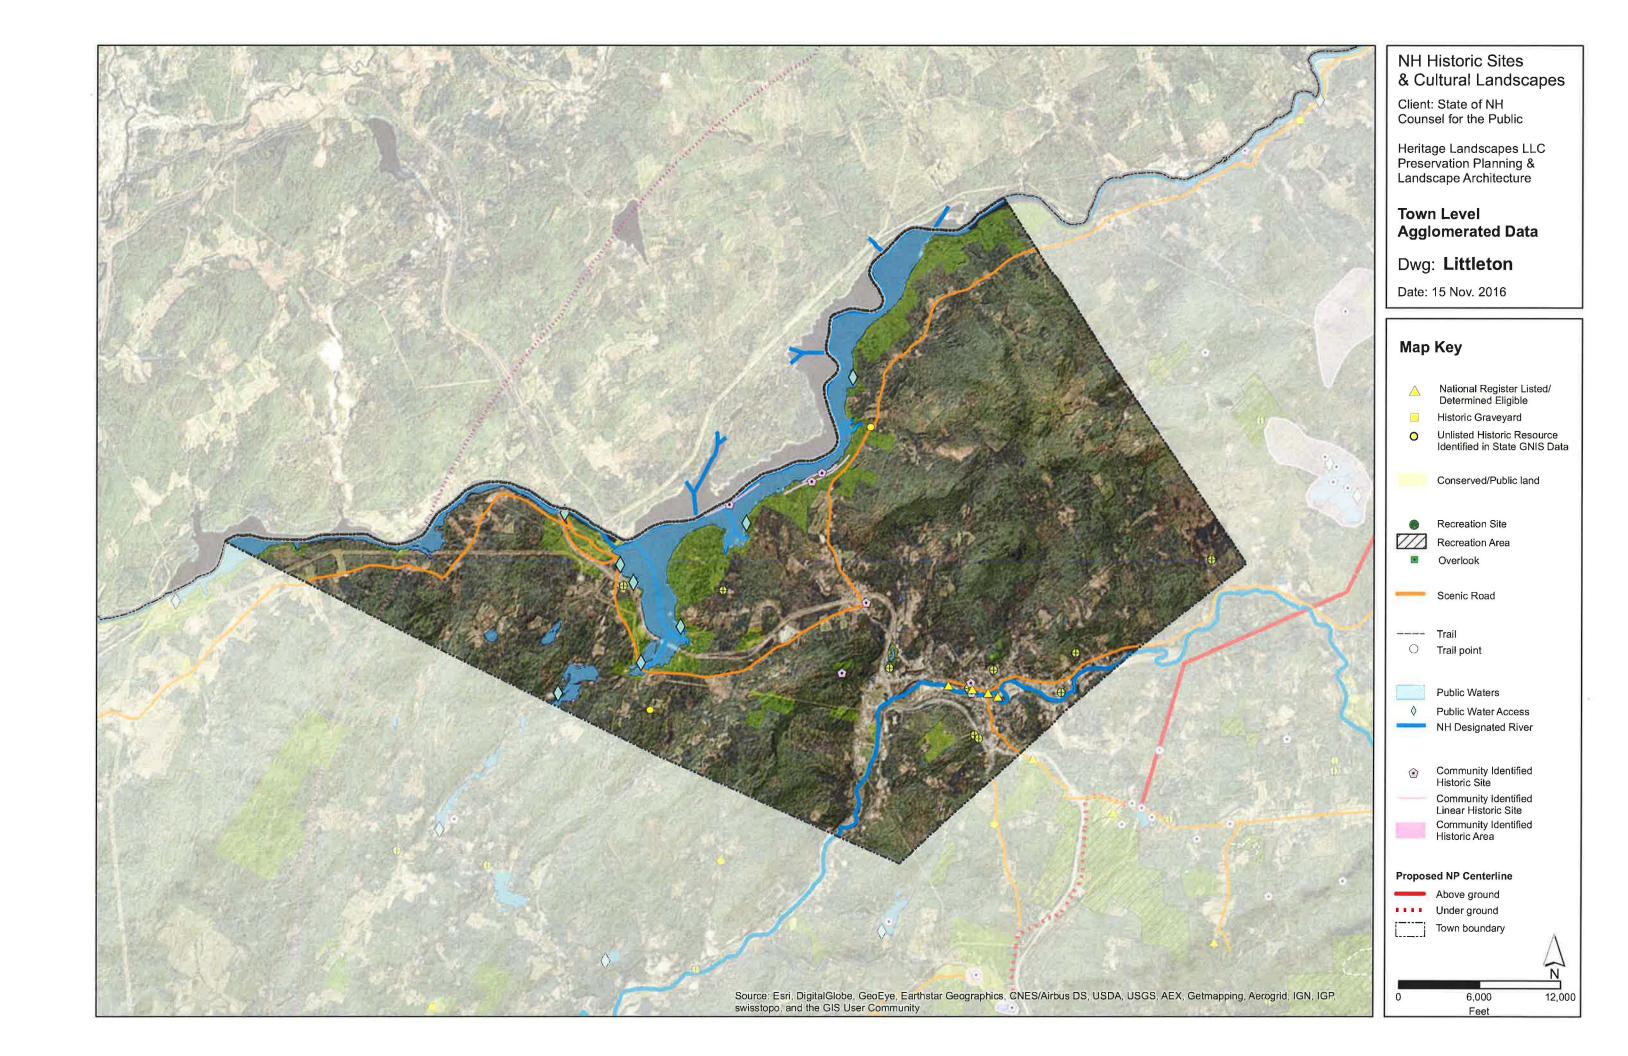

- 1 Pittsburg
- 2 Clarksville
- 3 Stewartstown
- 4 Dixville
- 5 Millsfield
- 6 Dummer
- 7 Stark
- 8 Northumberland
- 9 Littleton \*
- 10 Lancaster
- 11 Jefferson \*
- 12 Whitefield
- 13 Dalton
- 14 Bethlehem
- 15 Sugar Hill (U)
- 16 Franconia (U)
- 17 Easton (U)
- 18 Woodstock (U)
- 19 Thornton (U)
- 20 Campton (U)
- 21 Plymouth
- 22 Ashland
- 23 Bridgewater
- 24 New Hampton
- 25 Bristol
- 26 Hill
- 27 Franklin
- 28 Northfield
- 29 Boscawen \*
- 30 Canterbury
- 31 Concord
- 32 Pembroke
- 33 Epsom \*
- 34 Allenstown
- 35 Deerfield