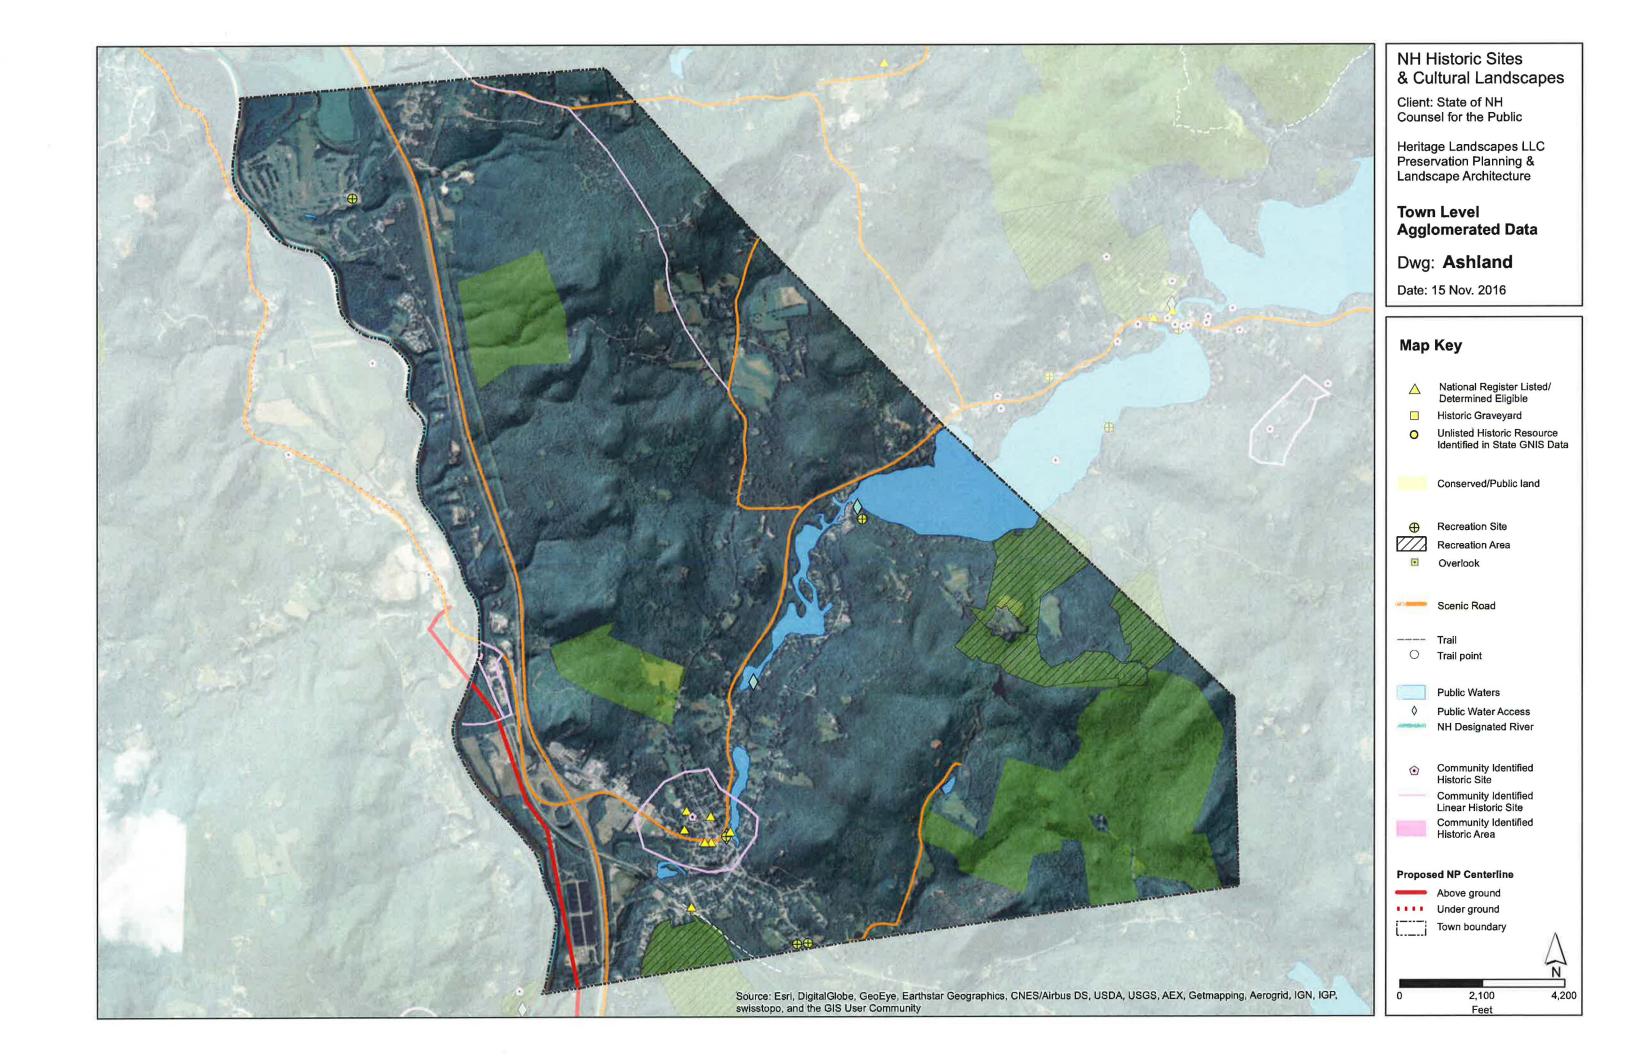

## **Appendix 2: Cumulative Resource Maps for Host and 1-mile APE Towns**

Historic Sites and Cultural Landscapes resources are mapped within Project host towns and non-host towns included in the 1-mile APE (noted with \*). Towns where the proposed Project will be underground are followed by (U). Maps are organized North to South.

- 1 Pittsburg
- 2 Clarksville
- 3 Stewartstown
- 4 Dixville
- 5 Millsfield
- 6 Dummer
- 7 Stark
- 8 Northumberland
- 9 Littleton \*
- 10 Lancaster
- 11 Jefferson \*
- 12 Whitefield
- 13 Dalton
- 14 Bethlehem
- 15 Sugar Hill (U)
- 16 Franconia (U)
- 17 Easton (U)
- 18 Woodstock (U)
- 19 Thornton (U)
- 20 Campton (U)
- 21 Plymouth
- 22 Ashland
- 23 Bridgewater
- 24 New Hampton
- 25 Bristol
- 26 Hill
- 27 Franklin
- 28 Northfield
- 29 Boscawen \*
- 30 Canterbury
- 31 Concord
- 32 Pembroke
- 33 Epsom \*
- 34 Allenstown
- 35 Deerfield