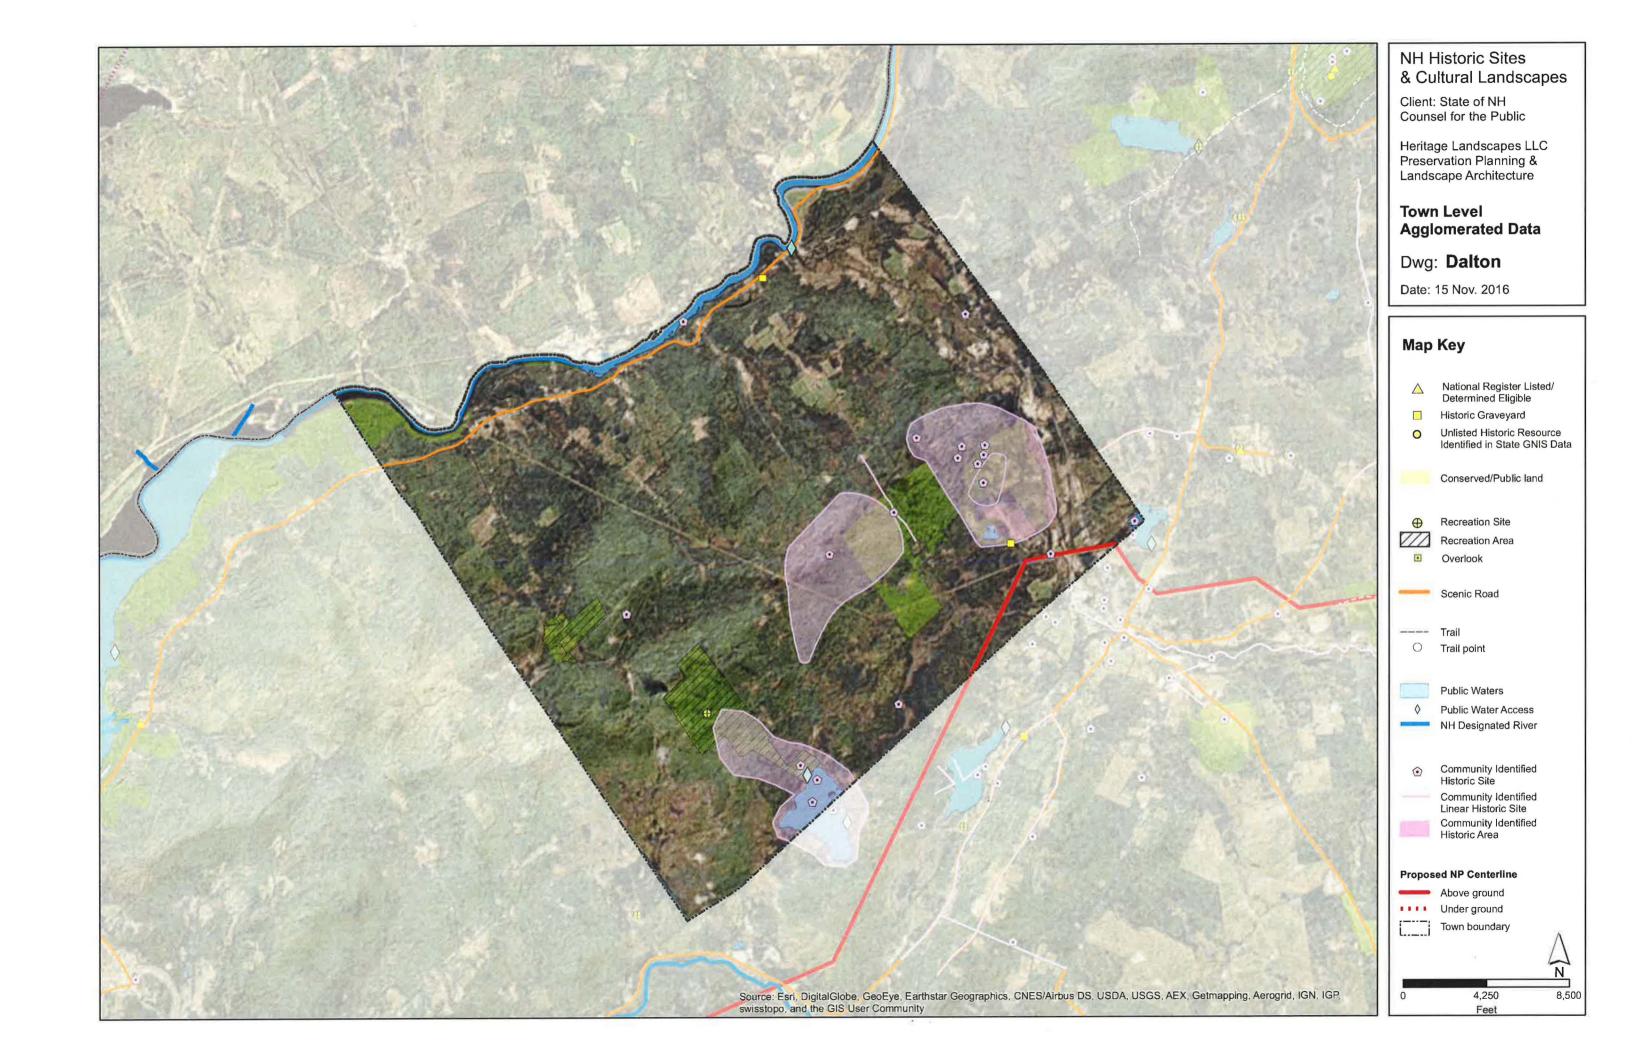

## **Appendix 2: Cumulative Resource Maps for Host and 1-mile APE Towns**

Historic Sites and Cultural Landscapes resources are mapped within Project host towns and non-host towns included in the 1-mile APE (noted with \*). Towns where the proposed Project will be underground are followed by (U). Maps are organized North to South.

- 1 Pittsburg
- 2 Clarksville
- 3 Stewartstown
- 4 Dixville
- 5 Millsfield
- 6 Dummer
- 7 Stark
- 8 Northumberland
- 9 Littleton \*
- 10 Lancaster
- 11 Jefferson \*
- 12 Whitefield
- 13 Dalton
- 14 Bethlehem
- 15 Sugar Hill (U)
- 16 Franconia (U)
- 17 Easton (U)
- 18 Woodstock (U)
- 19 Thornton (U)
- 20 Campton (U)
- 21 Plymouth
- 22 Ashland
- 23 Bridgewater
- 24 New Hampton
- 25 Bristol
- 26 Hill
- 27 Franklin
- 28 Northfield
- 29 Boscawen \*
- 30 Canterbury
- 31 Concord
- 32 Pembroke
- 33 Epsom \*
- 34 Allenstown
- 35 Deerfield