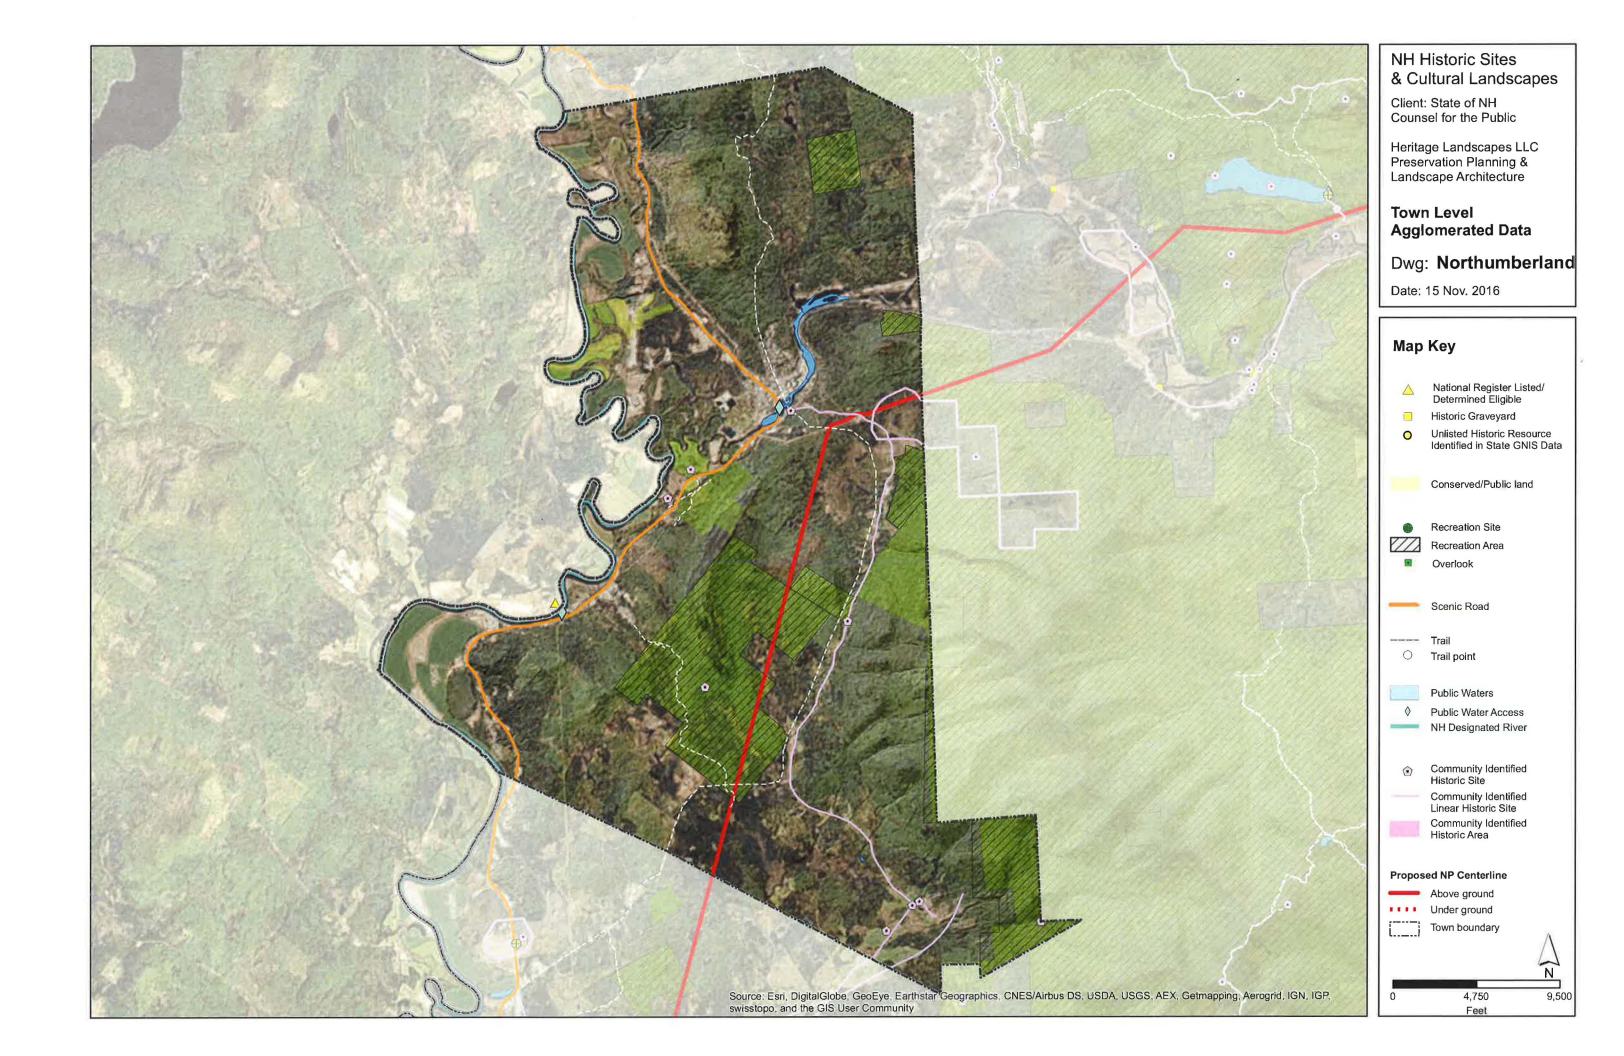

## **Appendix 2: Cumulative Resource Maps for Host and 1-mile APE Towns**

Historic Sites and Cultural Landscapes resources are mapped within Project host towns and non-host towns included in the 1-mile APE (noted with \*). Towns where the proposed Project will be underground are followed by (U). Maps are organized North to South.

- 1 Pittsburg
- 2 Clarksville
- 3 Stewartstown
- 4 Dixville
- 5 Millsfield
- 6 Dummer
- 7 Stark
- 8 Northumberland
- 9 Littleton \*
- 10 Lancaster
- 11 Jefferson \*
- 12 Whitefield
- 13 Dalton
- 14 Bethlehem
- 15 Sugar Hill (U)
- 16 Franconia (U)
- 17 Easton (U)
- 18 Woodstock (U)
- 19 Thornton (U)
- 20 Campton (U)
- 21 Plymouth
- 22 Ashland
- 23 Bridgewater
- 24 New Hampton
- 25 Bristol
- 26 Hill
- 27 Franklin
- 28 Northfield
- 29 Boscawen \*
- 30 Canterbury
- 31 Concord
- 32 Pembroke
- 33 Epsom \*
- 34 Allenstown
- 35 Deerfield