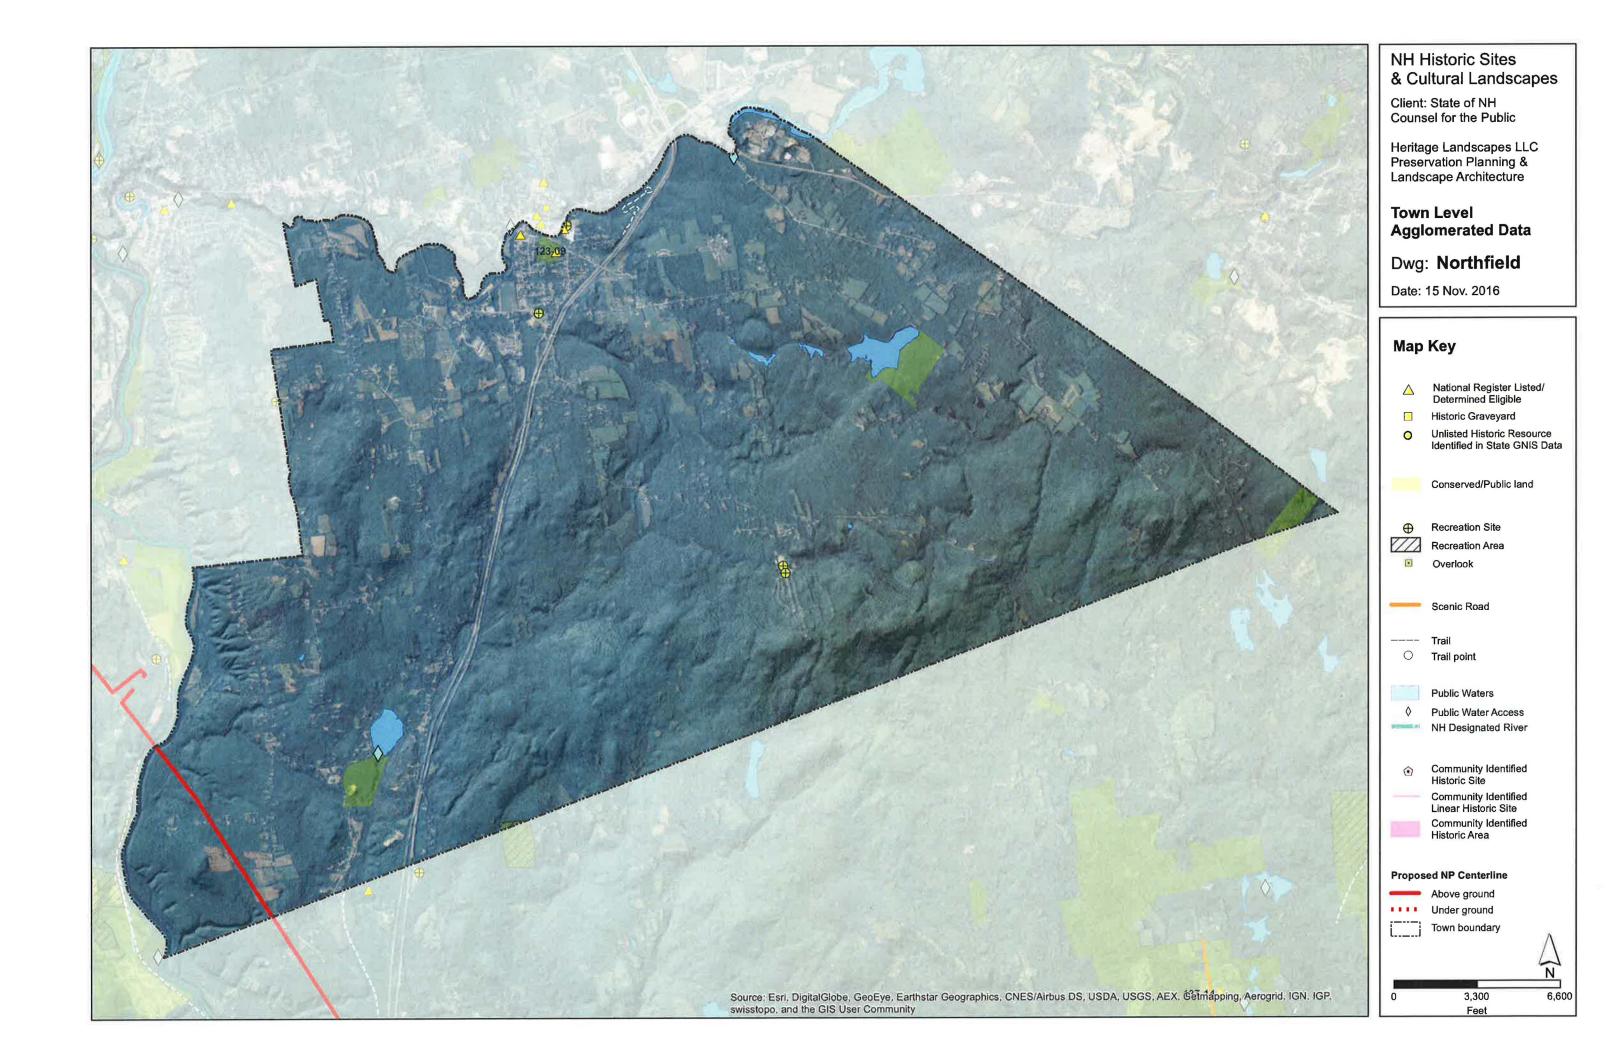

## **Appendix 2: Cumulative Resource Maps for Host and 1-mile APE Towns**

Historic Sites and Cultural Landscapes resources are mapped within Project host towns and non-host towns included in the 1-mile APE (noted with \*). Towns where the proposed Project will be underground are followed by (U). Maps are organized North to South.

- 1 Pittsburg
- 2 Clarksville
- 3 Stewartstown
- 4 Dixville
- 5 Millsfield
- 6 Dummer
- 7 Stark
- 8 Northumberland
- 9 Littleton \*
- 10 Lancaster
- 11 Jefferson \*
- 12 Whitefield
- 13 Dalton
- 14 Bethlehem
- 15 Sugar Hill (U)
- 16 Franconia (U)
- 17 Easton (U)
- 18 Woodstock (U)
- 19 Thornton (U)
- 20 Campton (U)
- 21 Plymouth
- 22 Ashland
- 23 Bridgewater
- 24 New Hampton
- 25 Bristol
- 26 Hill
- 27 Franklin
- 28 Northfield
- 29 Boscawen \*
- 30 Canterbury
- 31 Concord
- 32 Pembroke
- 33 Epsom \*
- 34 Allenstown
- 35 Deerfield