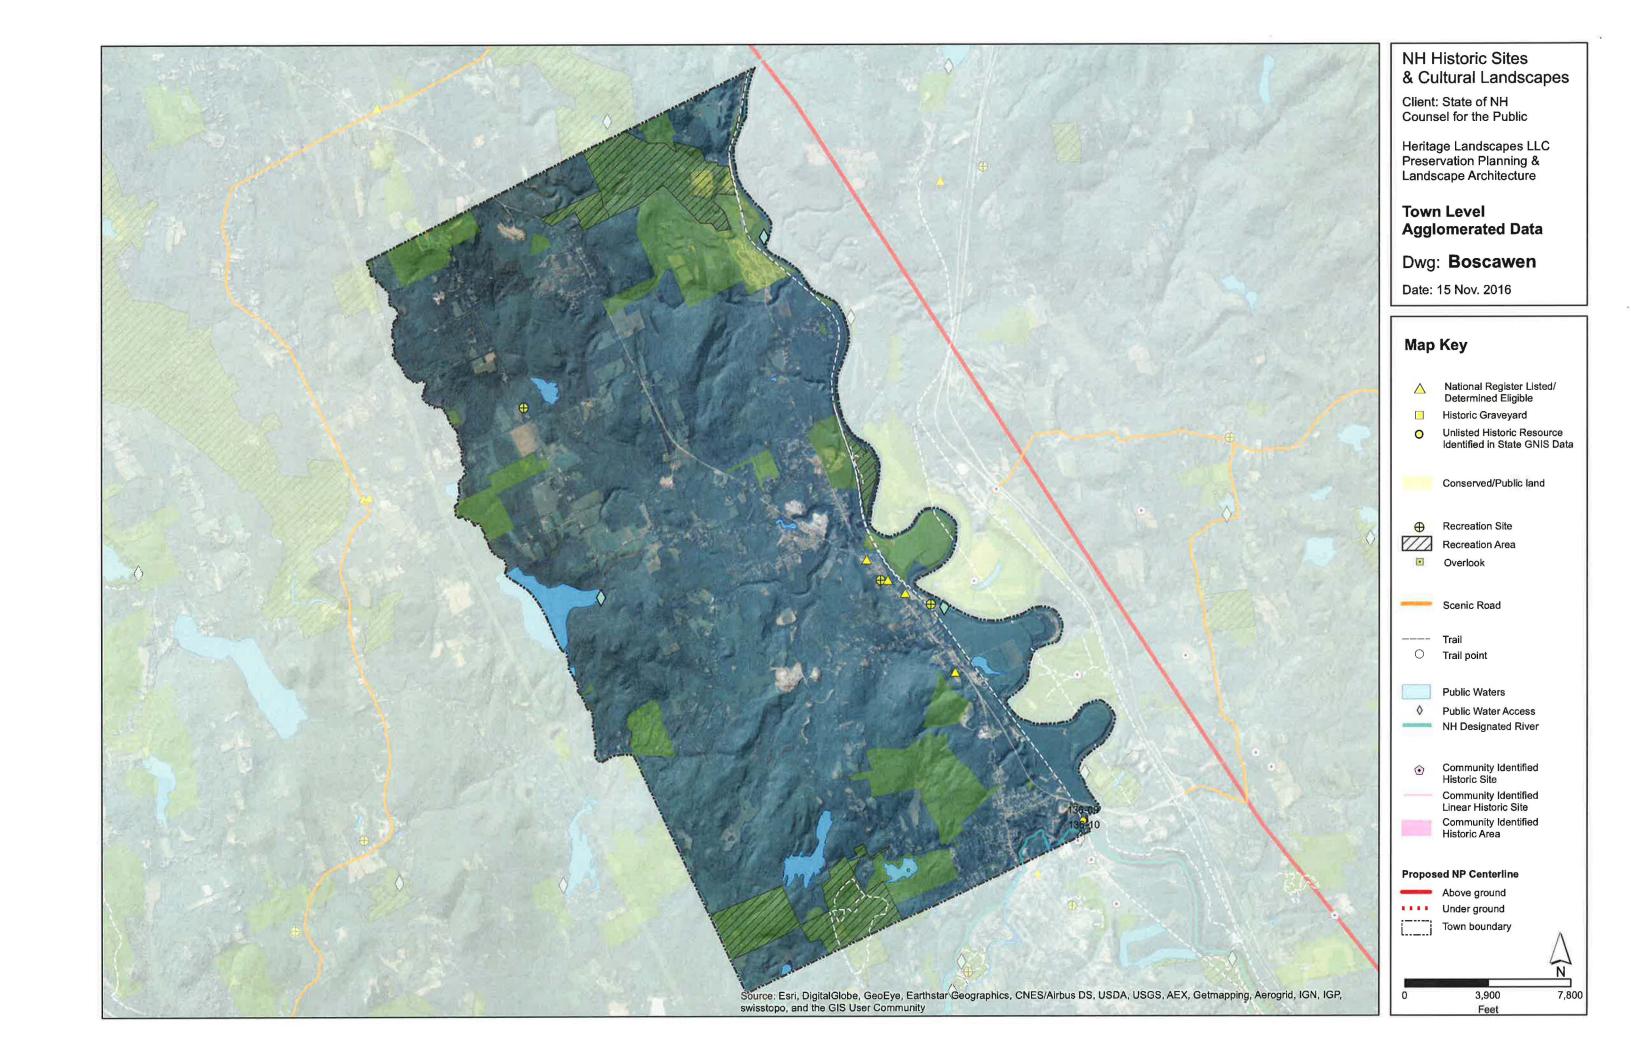

## **Appendix 2: Cumulative Resource Maps for Host and 1-mile APE Towns**

Historic Sites and Cultural Landscapes resources are mapped within Project host towns and non-host towns included in the 1-mile APE (noted with \*). Towns where the proposed Project will be underground are followed by (U). Maps are organized North to South.

- 1 Pittsburg
- 2 Clarksville
- 3 Stewartstown
- 4 Dixville
- 5 Millsfield
- 6 Dummer
- 7 Stark
- 8 Northumberland
- 9 Littleton \*
- 10 Lancaster
- 11 Jefferson \*
- 12 Whitefield
- 13 Dalton
- 14 Bethlehem
- 15 Sugar Hill (U)
- 16 Franconia (U)
- 17 Easton (U)
- 18 Woodstock (U)
- 19 Thornton (U)
- 20 Campton (U)
- 21 Plymouth
- 22 Ashland
- 23 Bridgewater
- 24 New Hampton
- 25 Bristol
- 26 Hill
- 27 Franklin
- 28 Northfield
- 29 Boscawen \*
- 30 Canterbury
- 31 Concord
- 32 Pembroke
- 33 Epsom \*
- 34 Allenstown
- 35 Deerfield