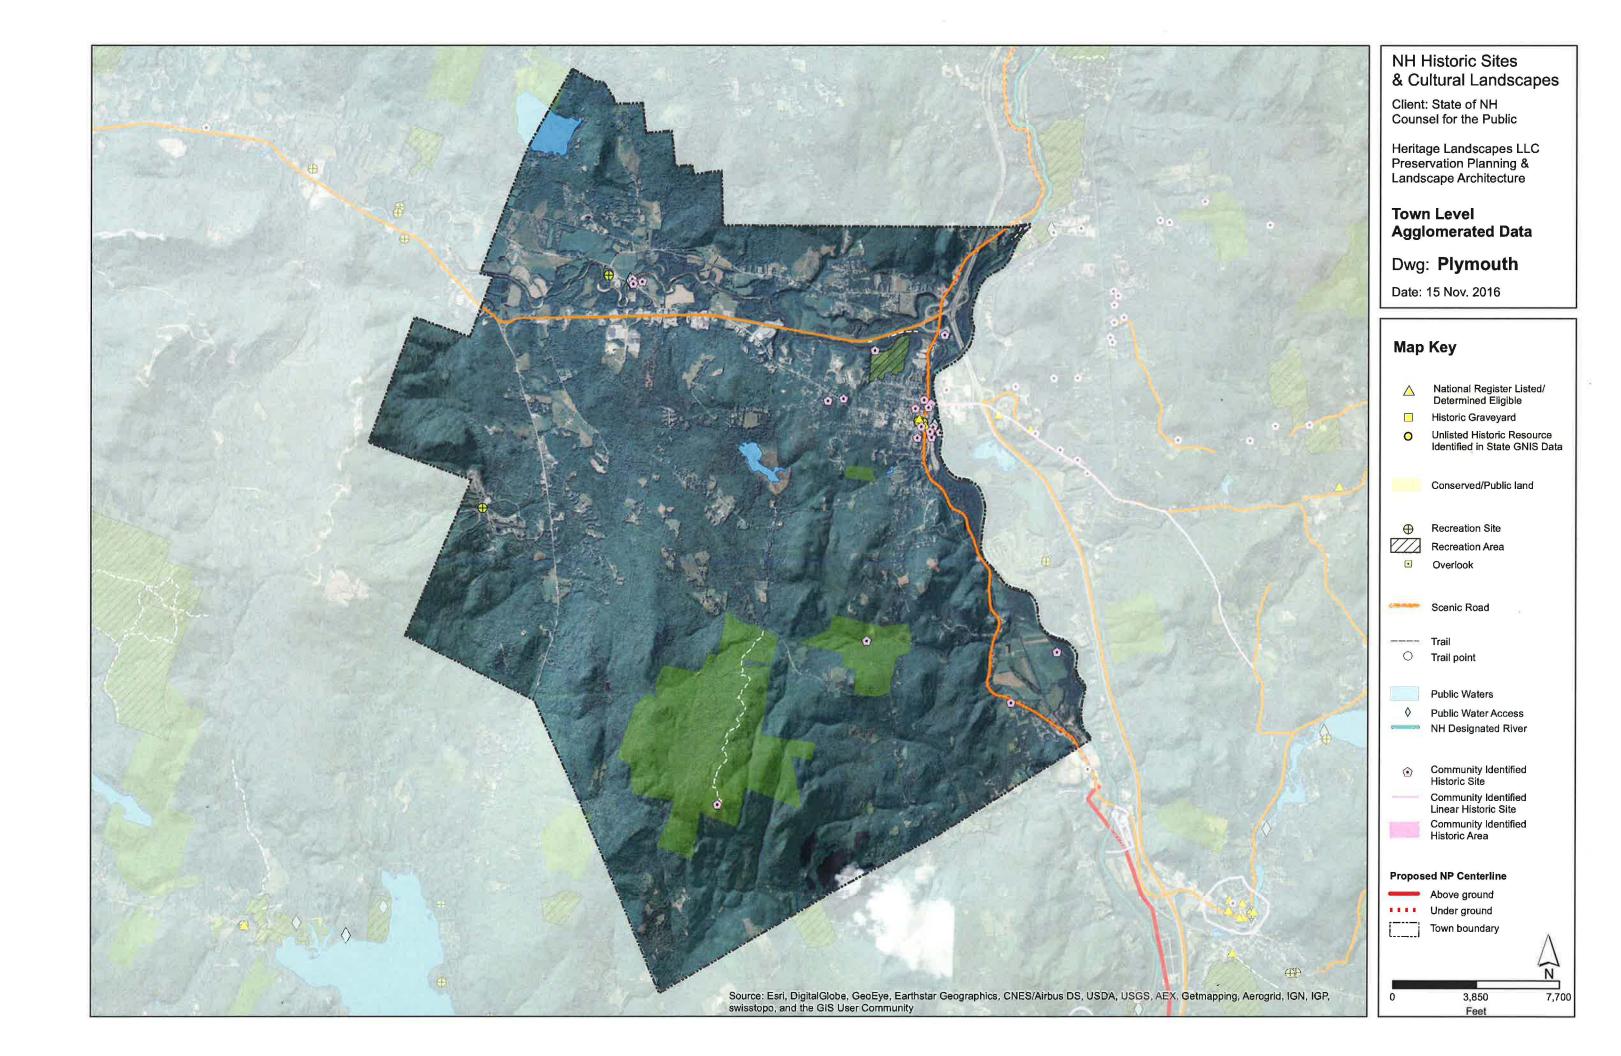

## **Appendix 2: Cumulative Resource Maps for Host and 1-mile APE Towns**

Historic Sites and Cultural Landscapes resources are mapped within Project host towns and non-host towns included in the 1-mile APE (noted with \*). Towns where the proposed Project will be underground are followed by (U). Maps are organized North to South.

- 1 Pittsburg
- 2 Clarksville
- 3 Stewartstown
- 4 Dixville
- 5 Millsfield
- 6 Dummer
- 7 Stark
- 8 Northumberland
- 9 Littleton \*
- 10 Lancaster
- 11 Jefferson \*
- 12 Whitefield
- 13 Dalton
- 14 Bethlehem
- 15 Sugar Hill (U)
- 16 Franconia (U)
- 17 Easton (U)
- 18 Woodstock (U)
- 19 Thornton (U)
- 20 Campton (U)
- 21 Plymouth
- 22 Ashland
- 23 Bridgewater
- 24 New Hampton
- 25 Bristol
- 26 Hill
- 27 Franklin
- 28 Northfield
- 29 Boscawen \*
- 30 Canterbury
- 31 Concord
- 32 Pembroke
- 33 Epsom \*
- 34 Allenstown
- 35 Deerfield