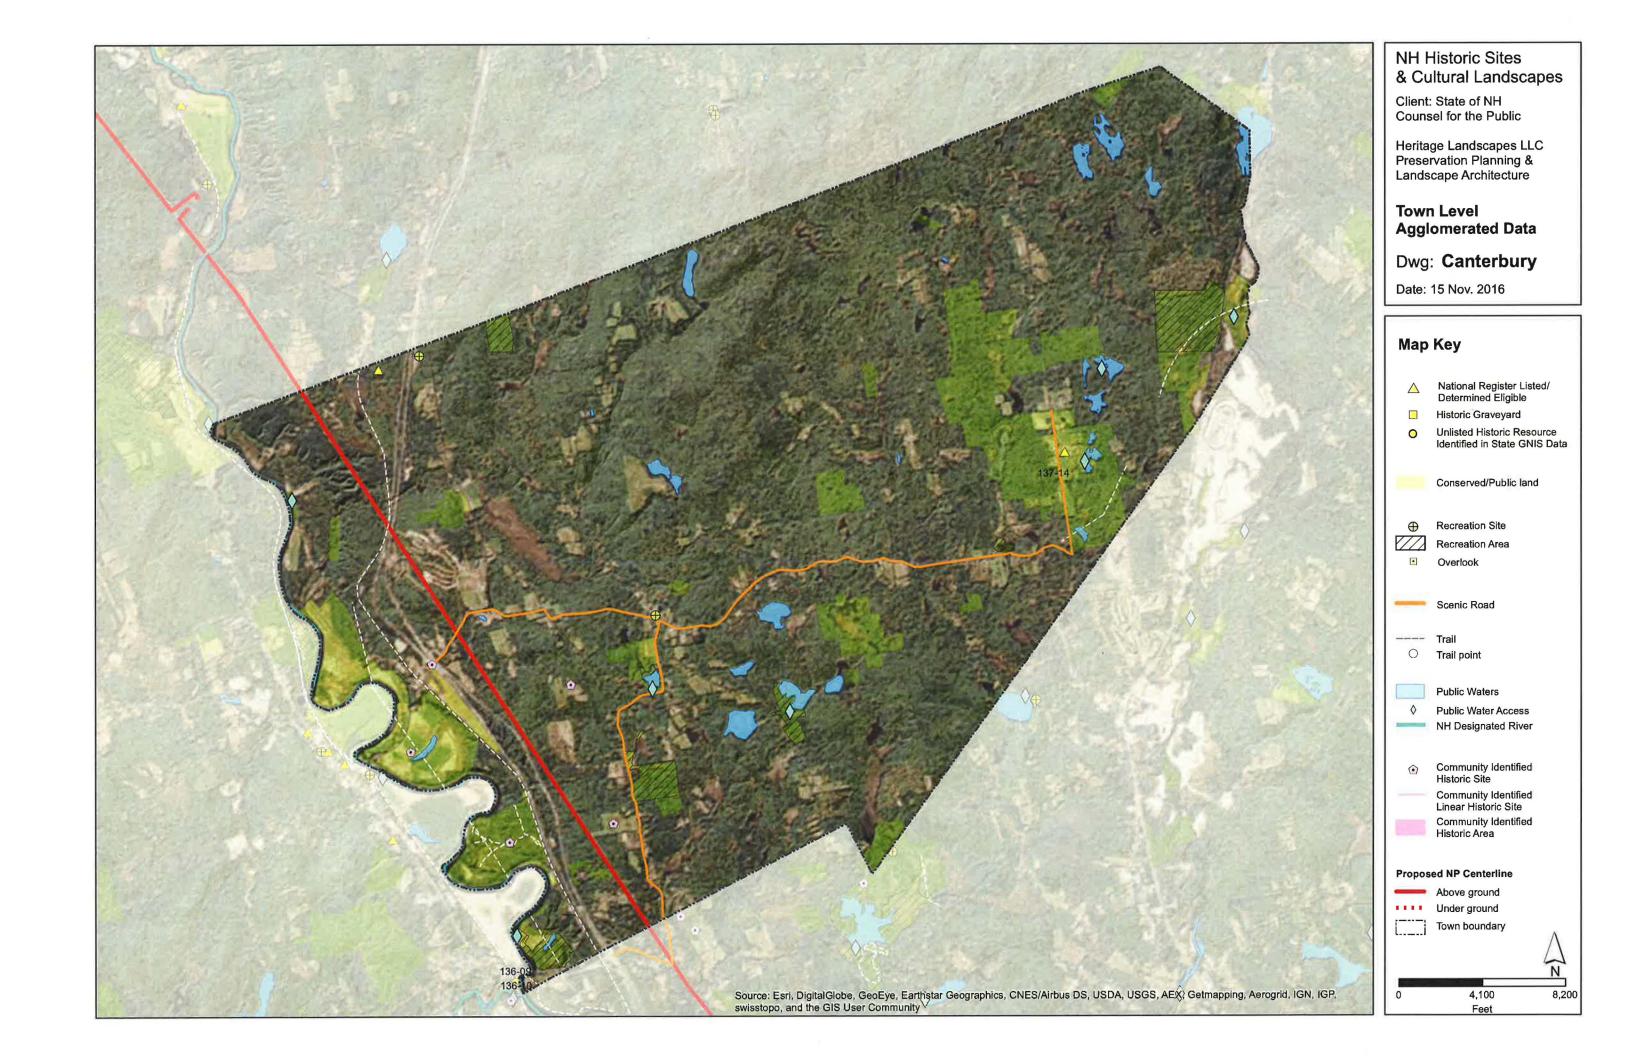

## **Appendix 2: Cumulative Resource Maps for Host and 1-mile APE Towns**

Historic Sites and Cultural Landscapes resources are mapped within Project host towns and non-host towns included in the 1-mile APE (noted with \*). Towns where the proposed Project will be underground are followed by (U). Maps are organized North to South.

- 1 Pittsburg
- 2 Clarksville
- 3 Stewartstown
- 4 Dixville
- 5 Millsfield
- 6 Dummer
- 7 Stark
- 8 Northumberland
- 9 Littleton \*
- 10 Lancaster
- 11 Jefferson \*
- 12 Whitefield
- 13 Dalton
- 14 Bethlehem
- 15 Sugar Hill (U)
- 16 Franconia (U)
- 17 Easton (U)
- 18 Woodstock (U)
- 19 Thornton (U)
- 20 Campton (U)
- 21 Plymouth
- 22 Ashland
- 23 Bridgewater
- 24 New Hampton
- 25 Bristol
- 26 Hill
- 27 Franklin
- 28 Northfield
- 29 Boscawen \*
- 30 Canterbury
- 31 Concord
- 32 Pembroke
- 33 Epsom \*
- 34 Allenstown
- 35 Deerfield