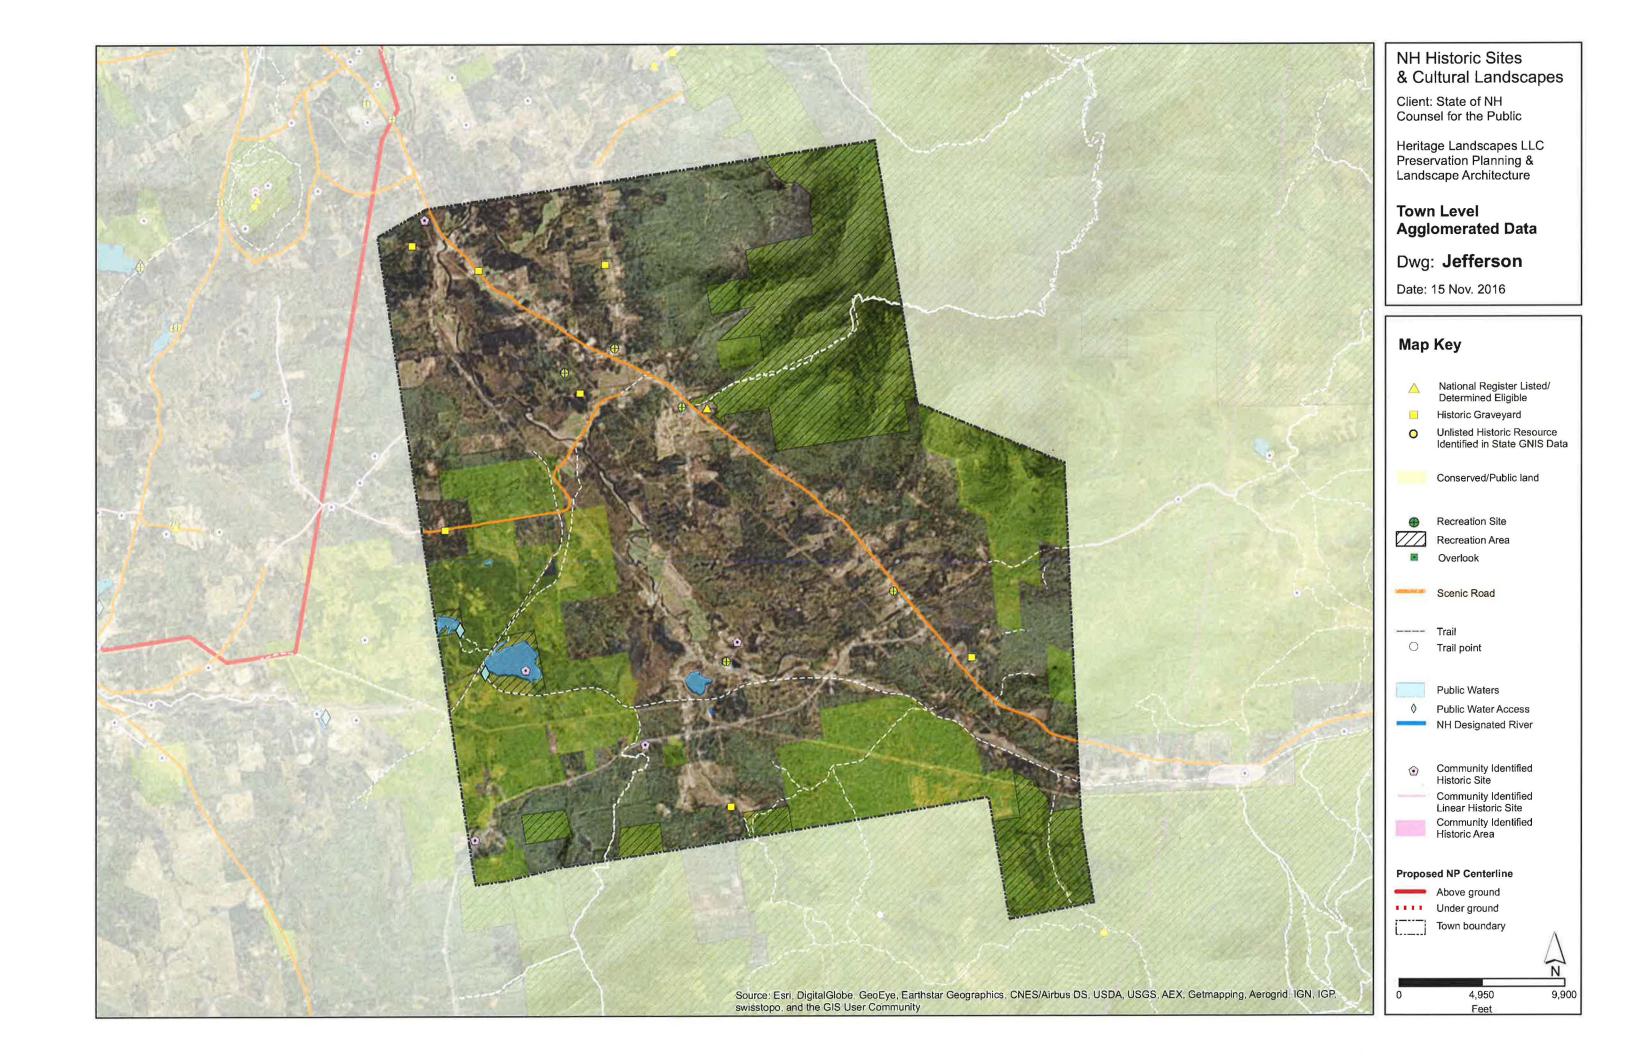

- 1 Pittsburg
- 2 Clarksville
- 3 Stewartstown
- 4 Dixville
- 5 Millsfield
- 6 Dummer
- 7 Stark
- 8 Northumberland
- 9 Littleton \*
- 10 Lancaster
- 11 Jefferson \*
- 12 Whitefield
- 13 Dalton
- 14 Bethlehem
- 15 Sugar Hill (U)
- 16 Franconia (U)
- 17 Easton (U)
- 18 Woodstock (U)
- 19 Thornton (U)
- 20 Campton (U)
- 21 Plymouth
- 22 Ashland
- 23 Bridgewater
- 24 New Hampton
- 25 Bristol
- 26 Hill
- 27 Franklin
- 28 Northfield
- 29 Boscawen \*
- 30 Canterbury
- 31 Concord
- 32 Pembroke
- 33 Epsom \*
- 34 Allenstown
- 35 Deerfield