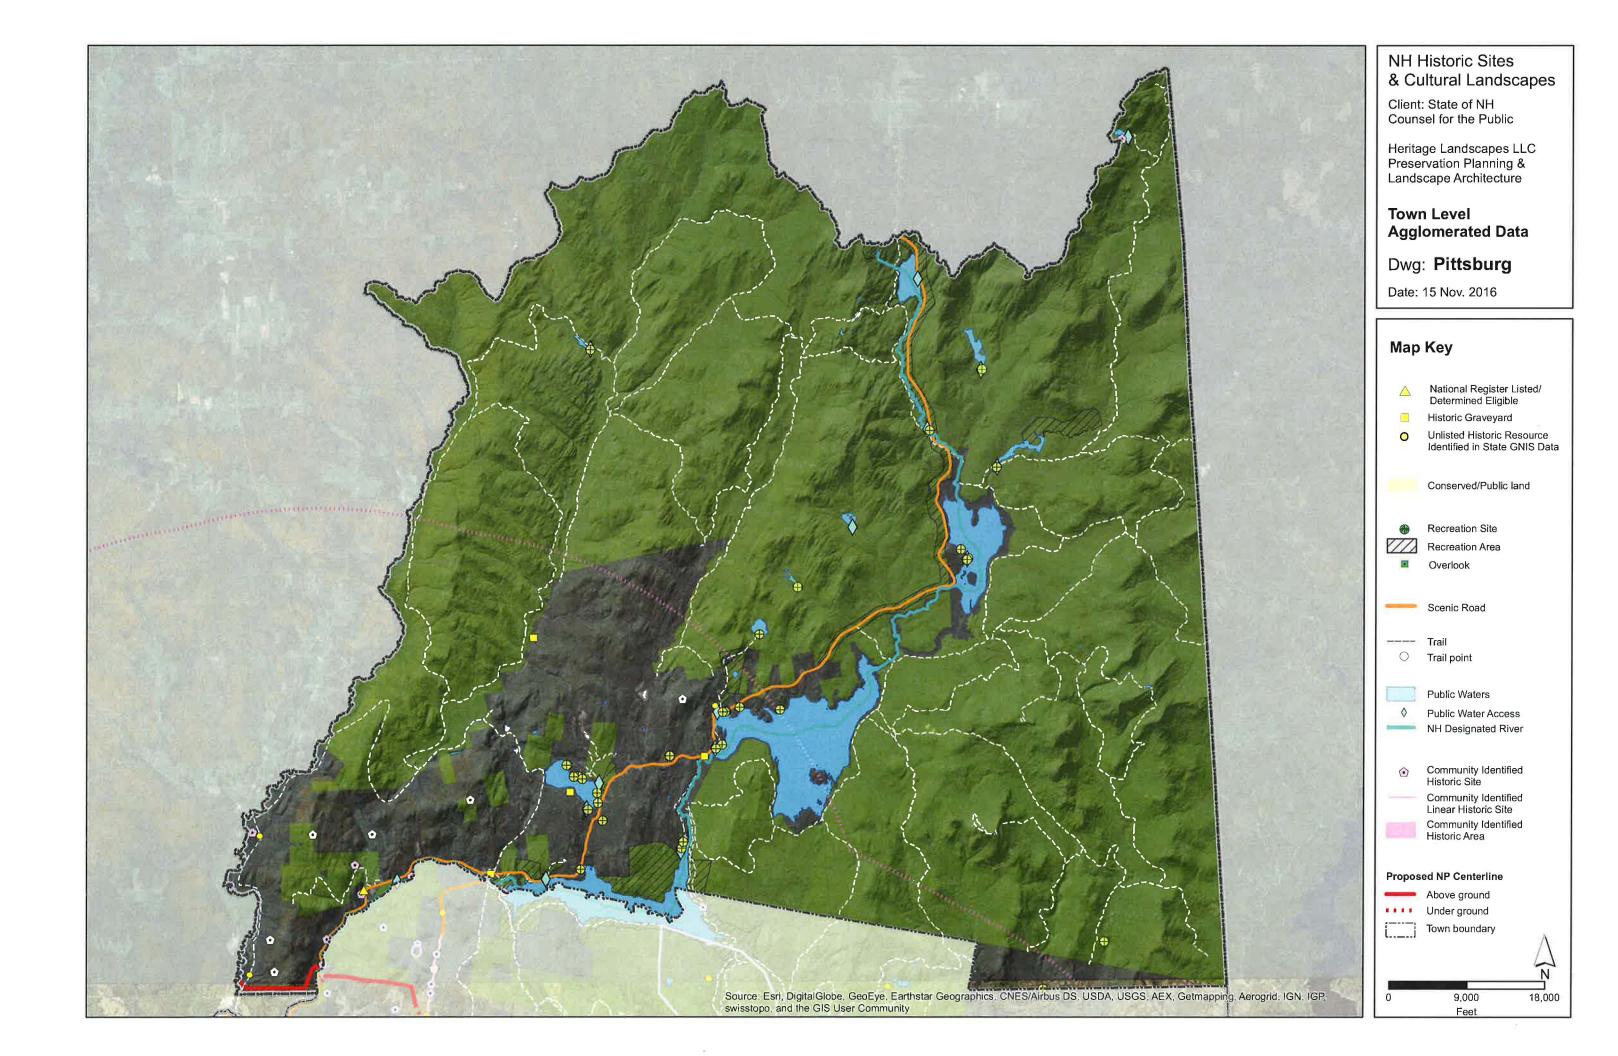

## **Appendix 2: Cumulative Resource Maps for Host and 1-mile APE Towns**

Historic Sites and Cultural Landscapes resources are mapped within Project host towns and non-host towns included in the 1-mile APE (noted with \*). Towns where the proposed Project will be underground are followed by (U). Maps are organized North to South.

- 1 Pittsburg
- 2 Clarksville
- 3 Stewartstown
- 4 Dixville
- 5 Millsfield
- 6 Dummer
- 7 Stark
- 8 Northumberland
- 9 Littleton \*
- 10 Lancaster
- 11 Jefferson \*
- 12 Whitefield
- 13 Dalton
- 14 Bethlehem
- 15 Sugar Hill (U)
- 16 Franconia (U)
- 17 Easton (U)
- 18 Woodstock (U)
- 19 Thornton (U)
- 20 Campton (U)
- 21 Plymouth
- 22 Ashland
- 23 Bridgewater
- 24 New Hampton
- 25 Bristol
- 26 Hill
- 27 Franklin
- 28 Northfield
- 29 Boscawen \*
- 30 Canterbury
- 31 Concord
- 32 Pembroke
- 33 Epsom \*
- 34 Allenstown
- 35 Deerfield