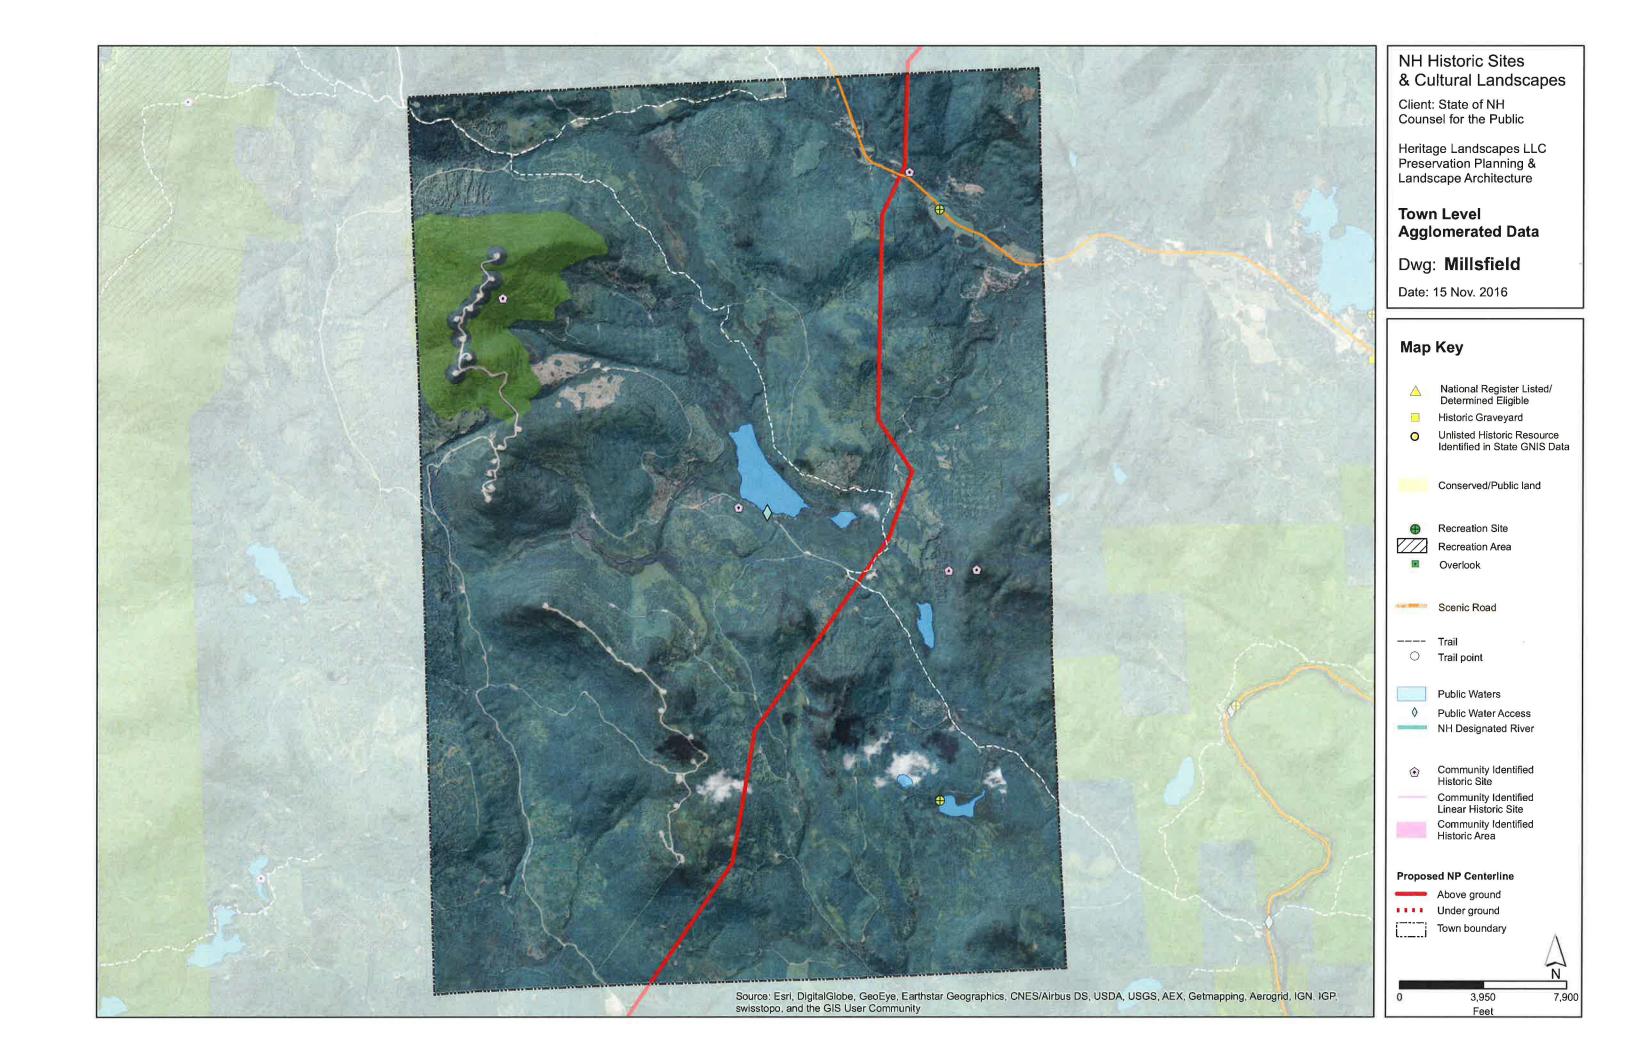

## **Appendix 2: Cumulative Resource Maps for Host and 1-mile APE Towns**

Historic Sites and Cultural Landscapes resources are mapped within Project host towns and non-host towns included in the 1-mile APE (noted with \*). Towns where the proposed Project will be underground are followed by (U). Maps are organized North to South.

- 1 Pittsburg
- 2 Clarksville
- 3 Stewartstown
- 4 Dixville
- 5 Millsfield
- 6 Dummer
- 7 Stark
- 8 Northumberland
- 9 Littleton \*
- 10 Lancaster
- 11 Jefferson \*
- 12 Whitefield
- 13 Dalton
- 14 Bethlehem
- 15 Sugar Hill (U)
- 16 Franconia (U)
- 17 Easton (U)
- 18 Woodstock (U)
- 19 Thornton (U)
- 20 Campton (U)
- 21 Plymouth
- 22 Ashland
- 23 Bridgewater
- 24 New Hampton
- 25 Bristol
- 26 Hill
- 27 Franklin
- 28 Northfield
- 29 Boscawen \*
- 30 Canterbury
- 31 Concord
- 32 Pembroke
- 33 Epsom \*
- 34 Allenstown
- 35 Deerfield