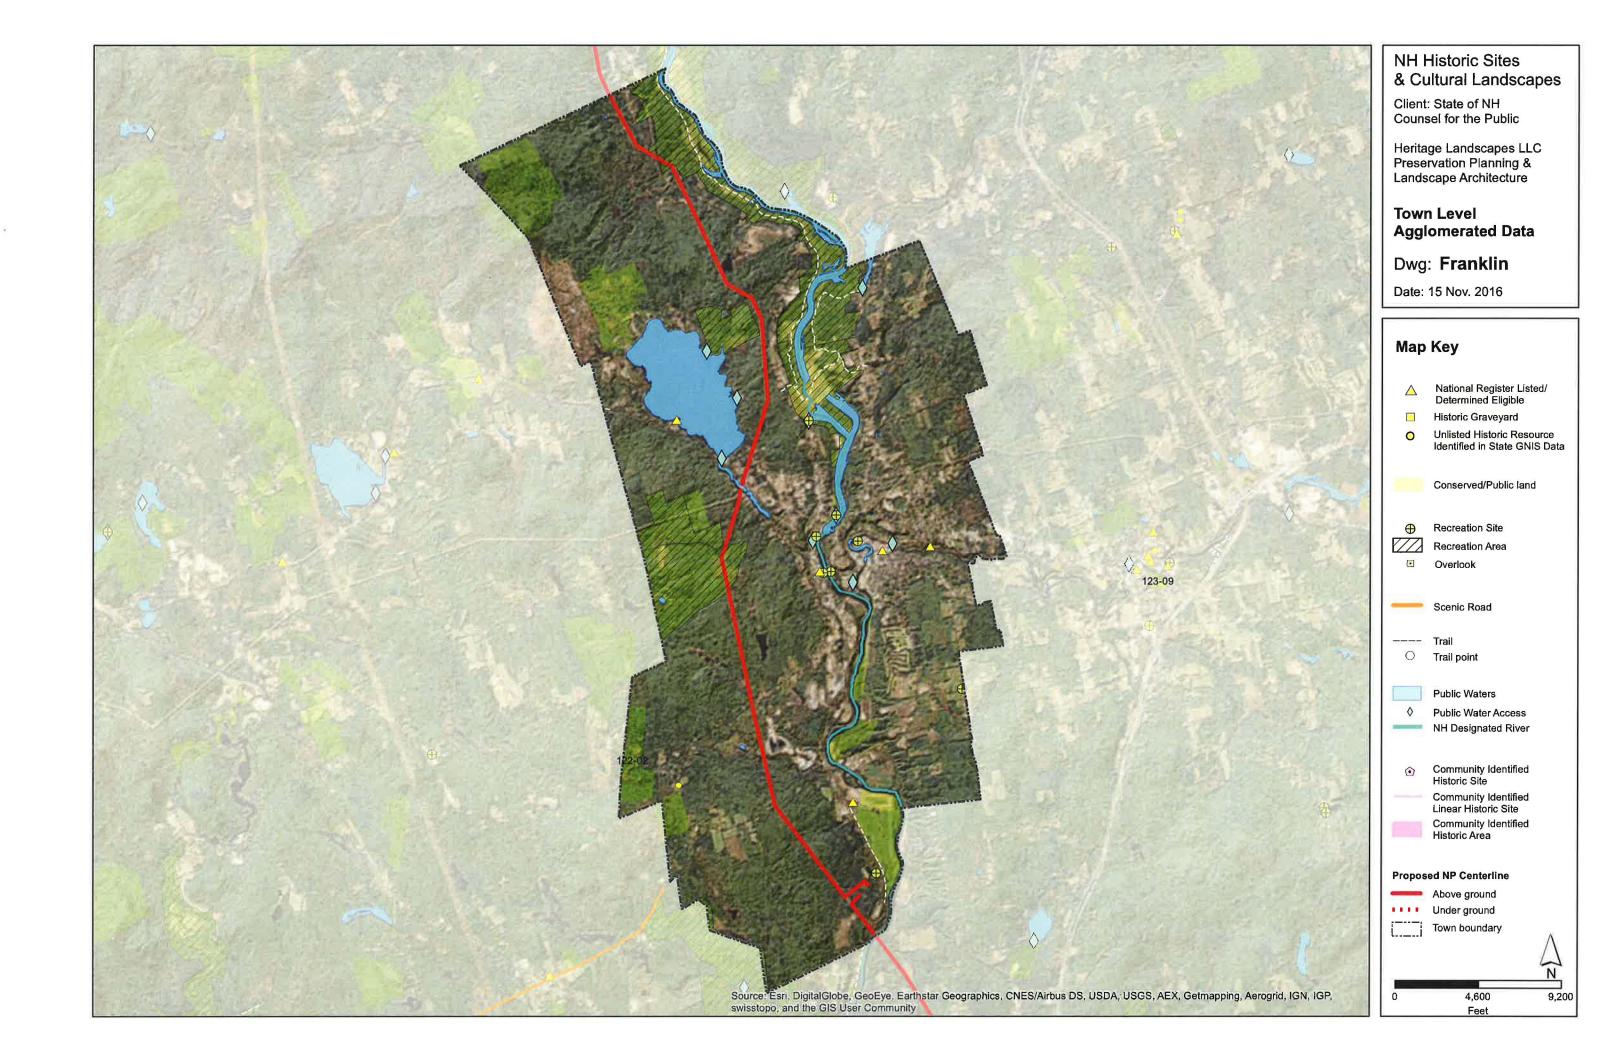

## **Appendix 2: Cumulative Resource Maps for Host and 1-mile APE Towns**

Historic Sites and Cultural Landscapes resources are mapped within Project host towns and non-host towns included in the 1-mile APE (noted with \*). Towns where the proposed Project will be underground are followed by (U). Maps are organized North to South.

- 1 Pittsburg
- 2 Clarksville
- 3 Stewartstown
- 4 Dixville
- 5 Millsfield
- 6 Dummer
- 7 Stark
- 8 Northumberland
- 9 Littleton \*
- 10 Lancaster
- 11 Jefferson \*
- 12 Whitefield
- 13 Dalton
- 14 Bethlehem
- 15 Sugar Hill (U)
- 16 Franconia (U)
- 17 Easton (U)
- 18 Woodstock (U)
- 19 Thornton (U)
- 20 Campton (U)
- 21 Plymouth
- 22 Ashland
- 23 Bridgewater
- 24 New Hampton
- 25 Bristol
- 26 Hill
- 27 Franklin
- 28 Northfield
- 29 Boscawen \*
- 30 Canterbury
- 31 Concord
- 32 Pembroke
- 33 Epsom \*
- 34 Allenstown
- 35 Deerfield