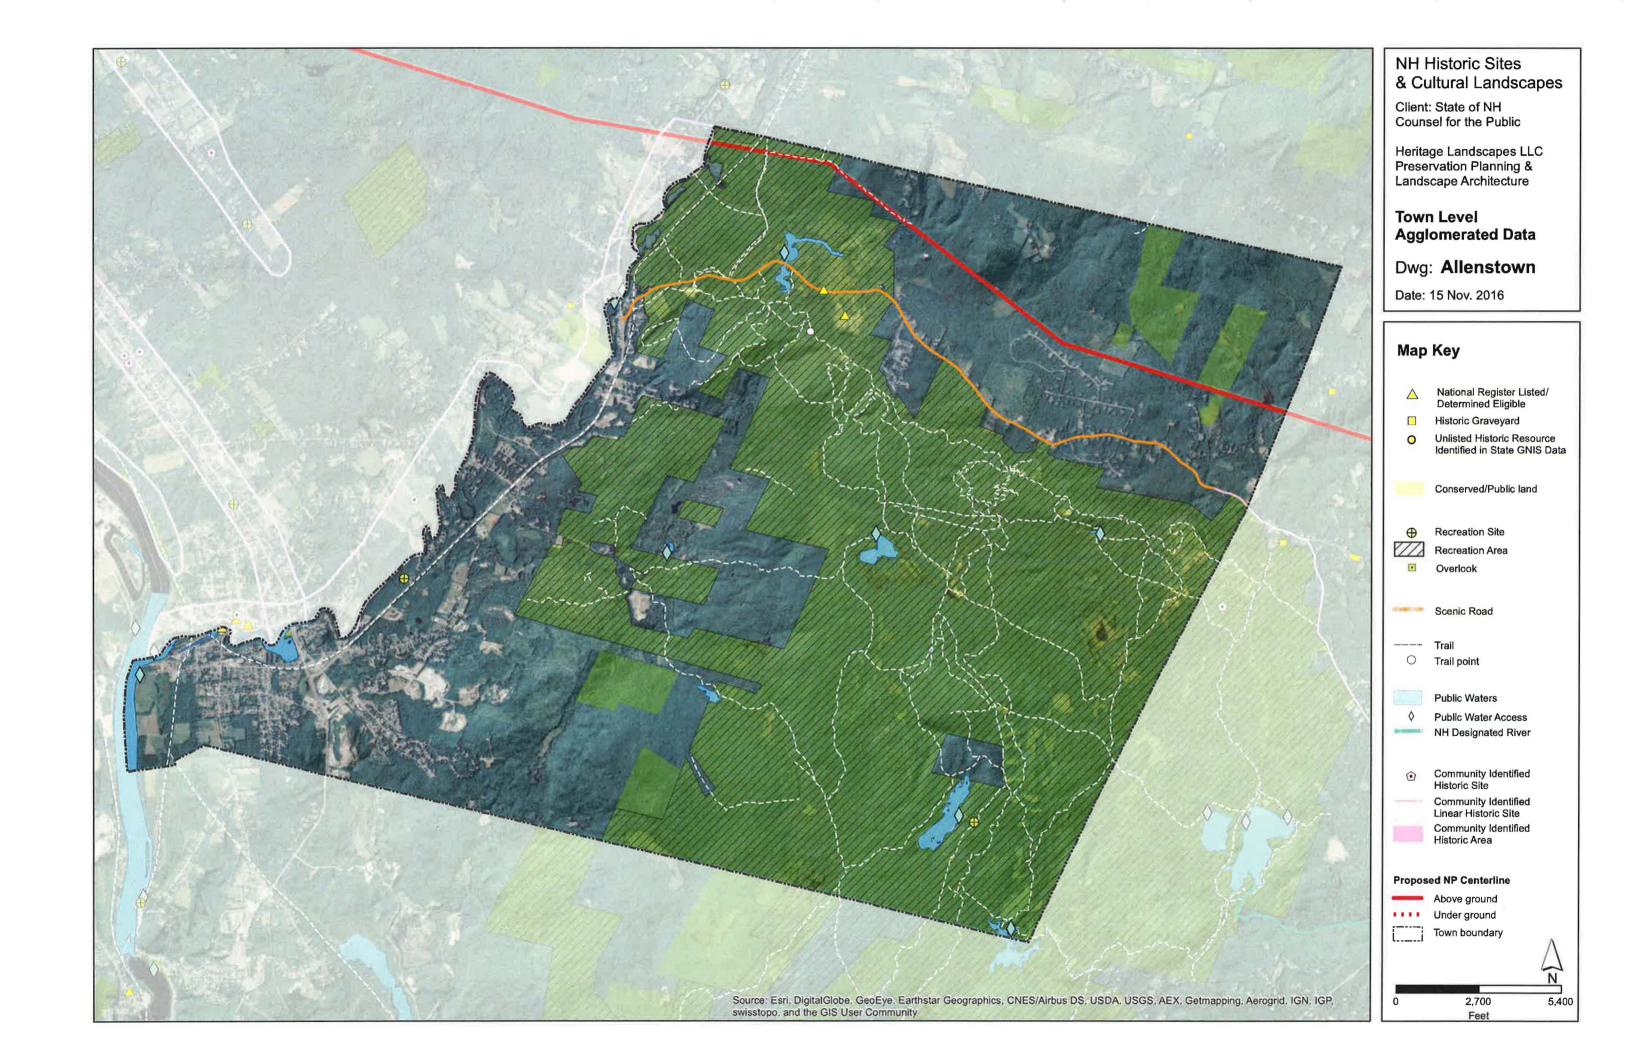

## **Appendix 2: Cumulative Resource Maps for Host and 1-mile APE Towns**

Historic Sites and Cultural Landscapes resources are mapped within Project host towns and non-host towns included in the 1-mile APE (noted with \*). Towns where the proposed Project will be underground are followed by (U). Maps are organized North to South.

- 1 Pittsburg
- 2 Clarksville
- 3 Stewartstown
- 4 Dixville
- 5 Millsfield
- 6 Dummer
- 7 Stark
- 8 Northumberland
- 9 Littleton \*
- 10 Lancaster
- 11 Jefferson \*
- 12 Whitefield
- 13 Dalton
- 14 Bethlehem
- 15 Sugar Hill (U)
- 16 Franconia (U)
- 17 Easton (U)
- 18 Woodstock (U)
- 19 Thornton (U)
- 20 Campton (U)
- 21 Plymouth
- 22 Ashland
- 23 Bridgewater
- 24 New Hampton
- 25 Bristol
- 26 Hill
- 27 Franklin
- 28 Northfield
- 29 Boscawen \*
- 30 Canterbury
- 31 Concord
- 32 Pembroke
- 33 Epsom \*
- 34 Allenstown
- 35 Deerfield