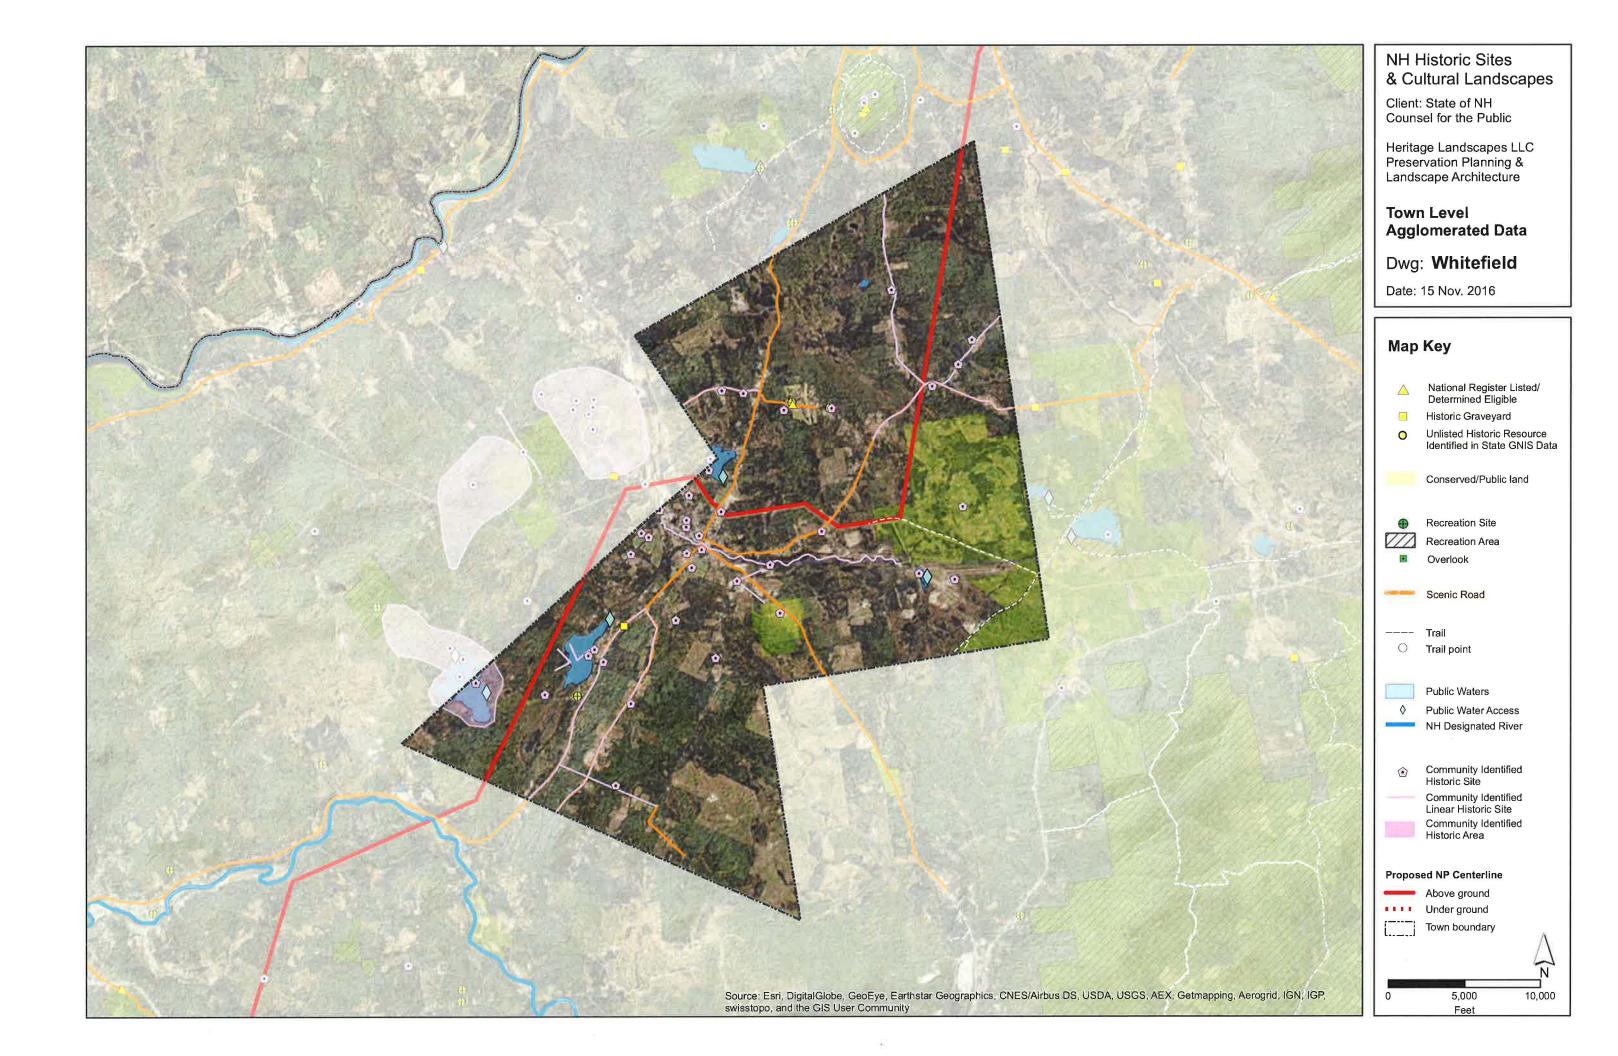

- 1 Pittsburg
- 2 Clarksville
- 3 Stewartstown
- 4 Dixville
- 5 Millsfield
- 6 Dummer
- 7 Stark
- 8 Northumberland
- 9 Littleton \*
- 10 Lancaster
- 11 Jefferson \*
- 12 Whitefield
- 13 Dalton
- 14 Bethlehem
- 15 Sugar Hill (U)
- 16 Franconia (U)
- 17 Easton (U)
- 18 Woodstock (U)
- 19 Thornton (U)
- 20 Campton (U)
- 21 Plymouth
- 22 Ashland
- 23 Bridgewater
- 24 New Hampton
- 25 Bristol
- 26 Hill
- 27 Franklin
- 28 Northfield
- 29 Boscawen \*
- 30 Canterbury
- 31 Concord
- 32 Pembroke
- 33 Epsom \*
- 34 Allenstown
- 35 Deerfield