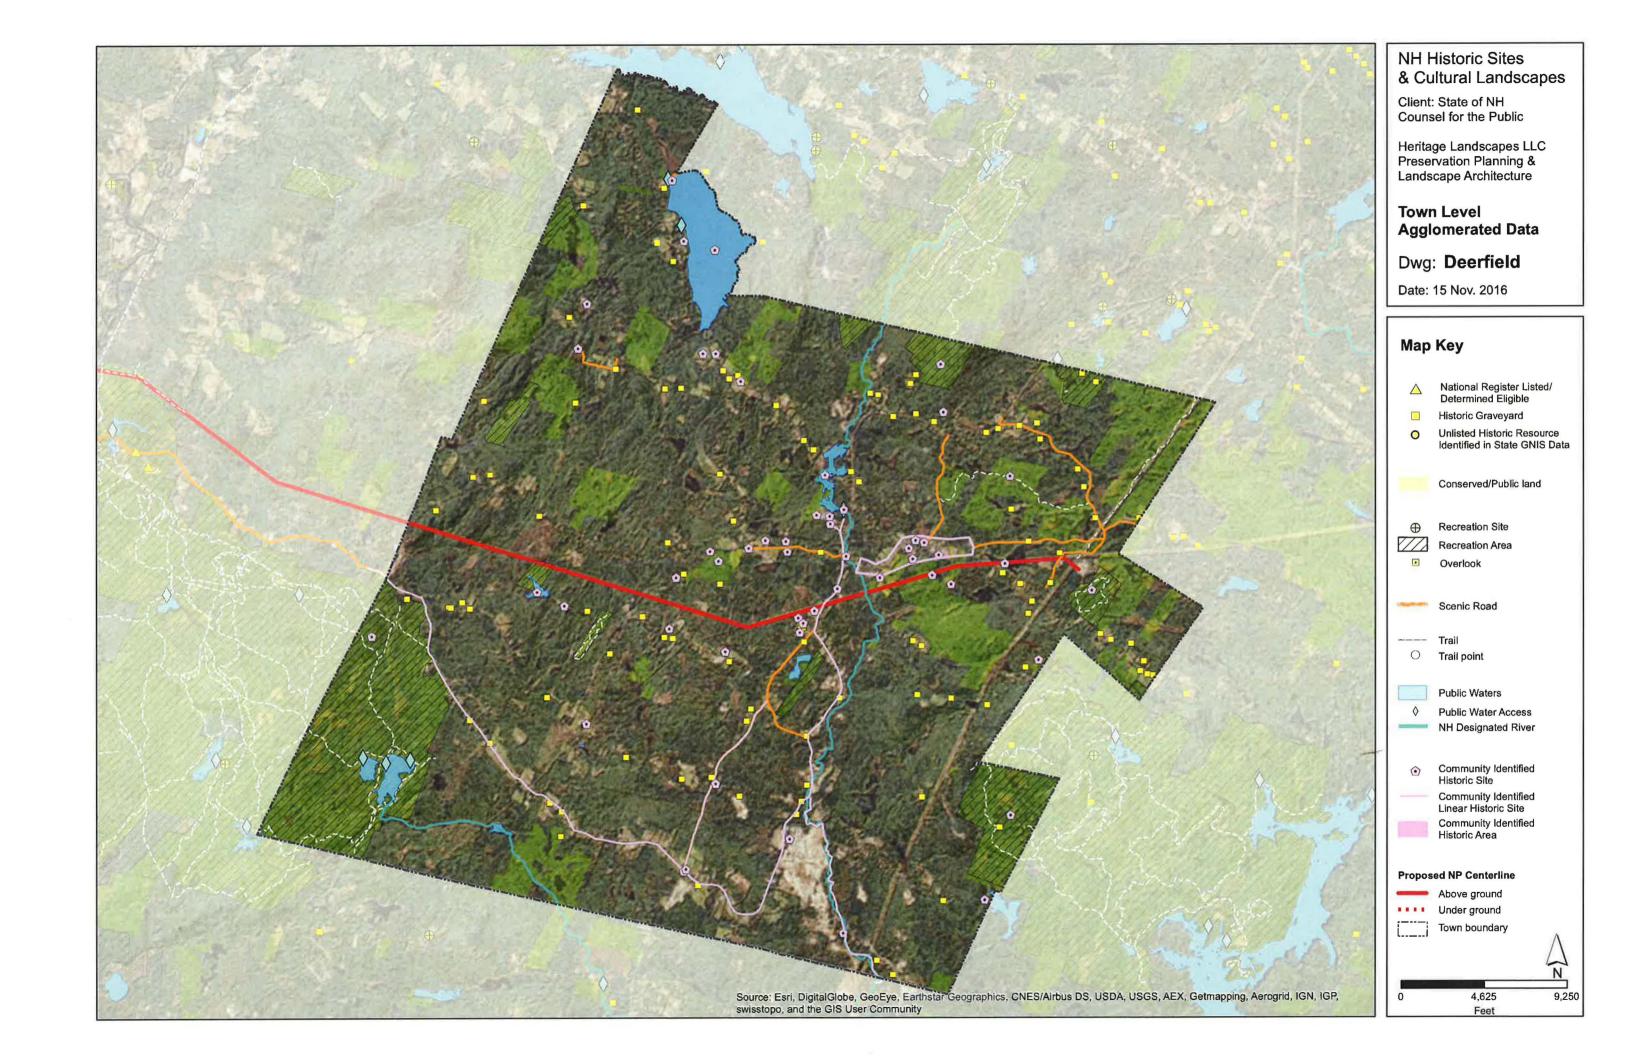

## **Appendix 2: Cumulative Resource Maps for Host and 1-mile APE Towns**

Historic Sites and Cultural Landscapes resources are mapped within Project host towns and non-host towns included in the 1-mile APE (noted with \*). Towns where the proposed Project will be underground are followed by (U). Maps are organized North to South.

- 1 Pittsburg
- 2 Clarksville
- 3 Stewartstown
- 4 Dixville
- 5 Millsfield
- 6 Dummer
- 7 Stark
- 8 Northumberland
- 9 Littleton \*
- 10 Lancaster
- 11 Jefferson \*
- 12 Whitefield
- 13 Dalton
- 14 Bethlehem
- 15 Sugar Hill (U)
- 16 Franconia (U)
- 17 Easton (U)
- 18 Woodstock (U)
- 19 Thornton (U)
- 20 Campton (U)
- 21 Plymouth
- 22 Ashland
- 23 Bridgewater
- 24 New Hampton
- 25 Bristol
- 26 Hill
- 27 Franklin
- 28 Northfield
- 29 Boscawen \*
- 30 Canterbury
- 31 Concord
- 32 Pembroke
- 33 Epsom \*
- 34 Allenstown
- 35 Deerfield