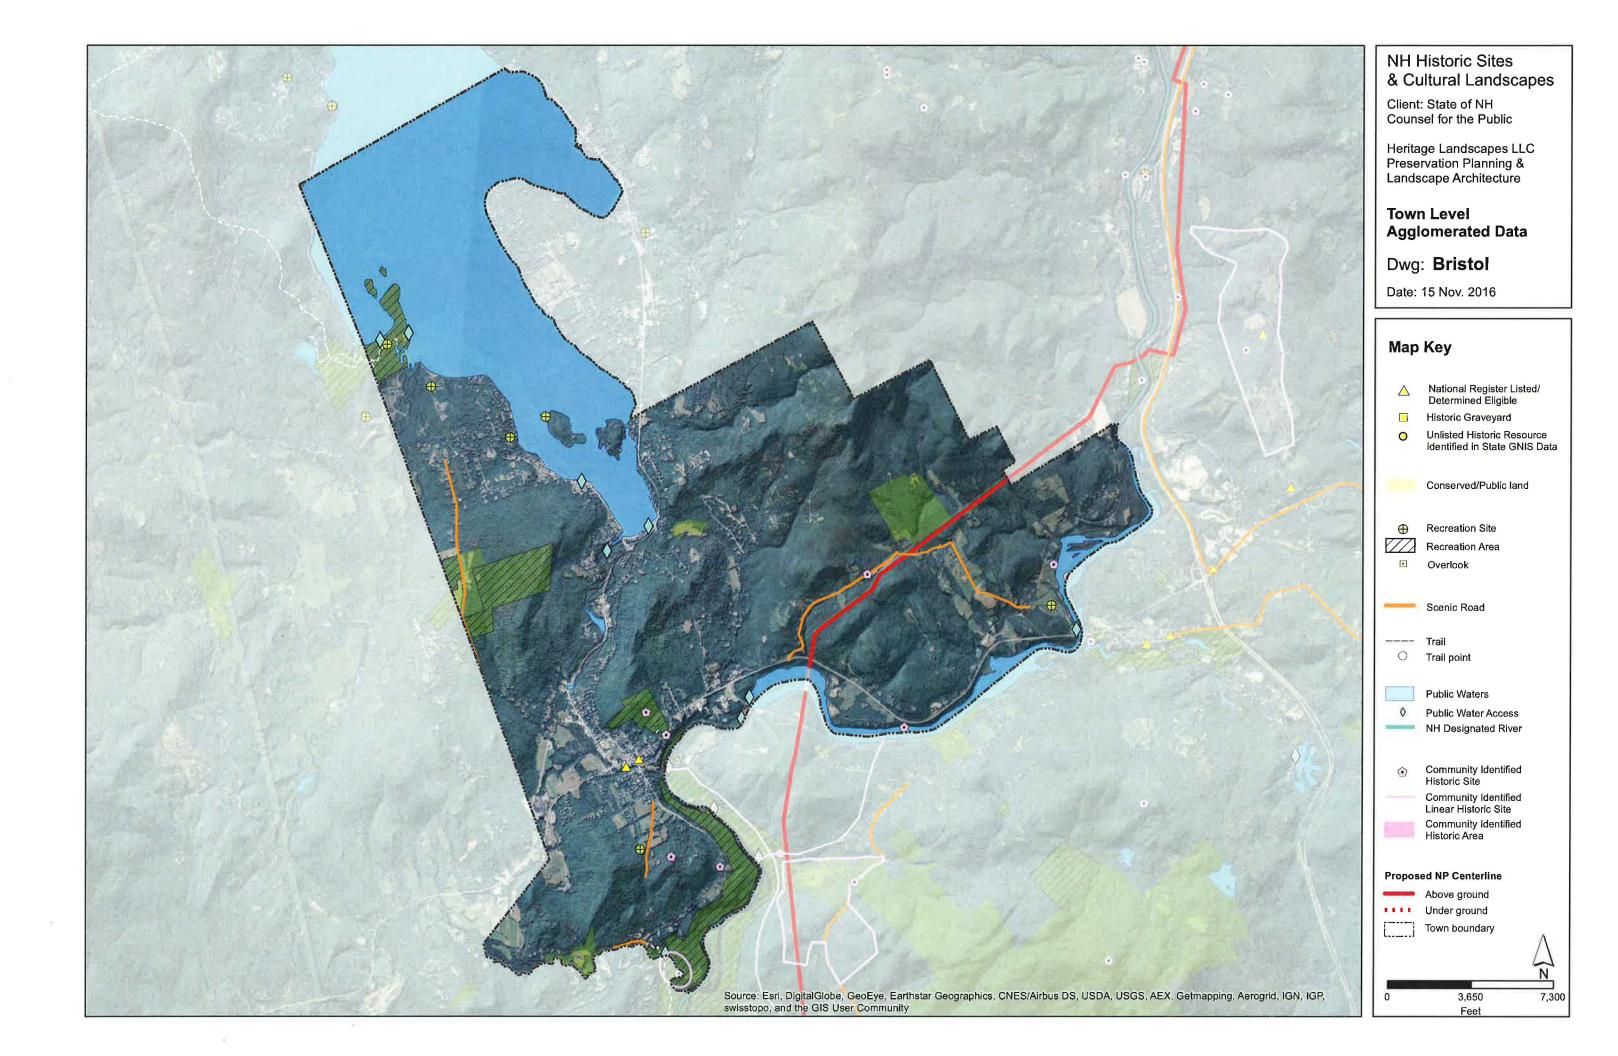

## **Appendix 2: Cumulative Resource Maps for Host and 1-mile APE Towns**

Historic Sites and Cultural Landscapes resources are mapped within Project host towns and non-host towns included in the 1-mile APE (noted with \*). Towns where the proposed Project will be underground are followed by (U). Maps are organized North to South.

- 1 Pittsburg
- 2 Clarksville
- 3 Stewartstown
- 4 Dixville
- 5 Millsfield
- 6 Dummer
- 7 Stark
- 8 Northumberland
- 9 Littleton \*
- 10 Lancaster
- 11 Jefferson \*
- 12 Whitefield
- 13 Dalton
- 14 Bethlehem
- 15 Sugar Hill (U)
- 16 Franconia (U)
- 17 Easton (U)
- 18 Woodstock (U)
- 19 Thornton (U)
- 20 Campton (U)
- 21 Plymouth
- 22 Ashland
- 23 Bridgewater
- 24 New Hampton
- 25 Bristol
- 26 Hill
- 27 Franklin
- 28 Northfield
- 29 Boscawen \*
- 30 Canterbury
- 31 Concord
- 32 Pembroke
- 33 Epsom \*
- 34 Allenstown
- 35 Deerfield