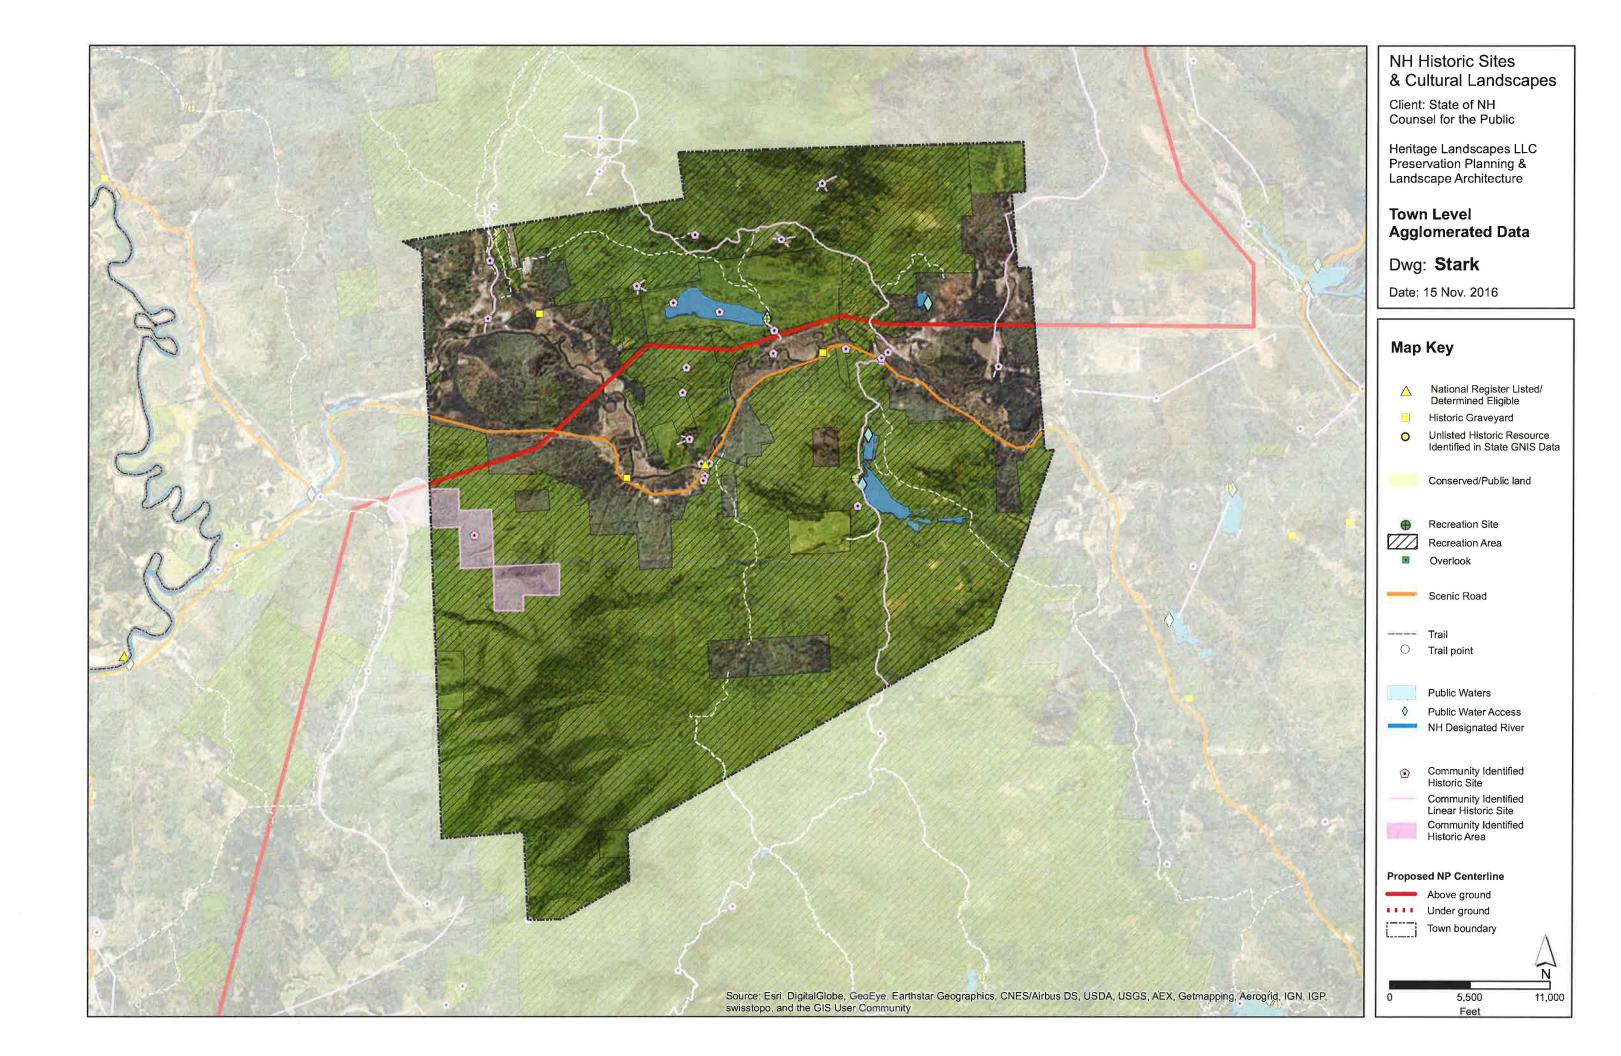

## **Appendix 2: Cumulative Resource Maps for Host and 1-mile APE Towns**

Historic Sites and Cultural Landscapes resources are mapped within Project host towns and non-host towns included in the 1-mile APE (noted with \*). Towns where the proposed Project will be underground are followed by (U). Maps are organized North to South.

- 1 Pittsburg
- 2 Clarksville
- 3 Stewartstown
- 4 Dixville
- 5 Millsfield
- 6 Dummer
- 7 Stark
- 8 Northumberland
- 9 Littleton \*
- 10 Lancaster
- 11 Jefferson \*
- 12 Whitefield
- 13 Dalton
- 14 Bethlehem
- 15 Sugar Hill (U)
- 16 Franconia (U)
- 17 Easton (U)
- 18 Woodstock (U)
- 19 Thornton (U)
- 20 Campton (U)
- 21 Plymouth
- 22 Ashland
- 23 Bridgewater
- 24 New Hampton
- 25 Bristol
- 26 Hill
- 27 Franklin
- 28 Northfield
- 29 Boscawen \*
- 30 Canterbury
- 31 Concord
- 32 Pembroke
- 33 Epsom \*
- 34 Allenstown
- 35 Deerfield