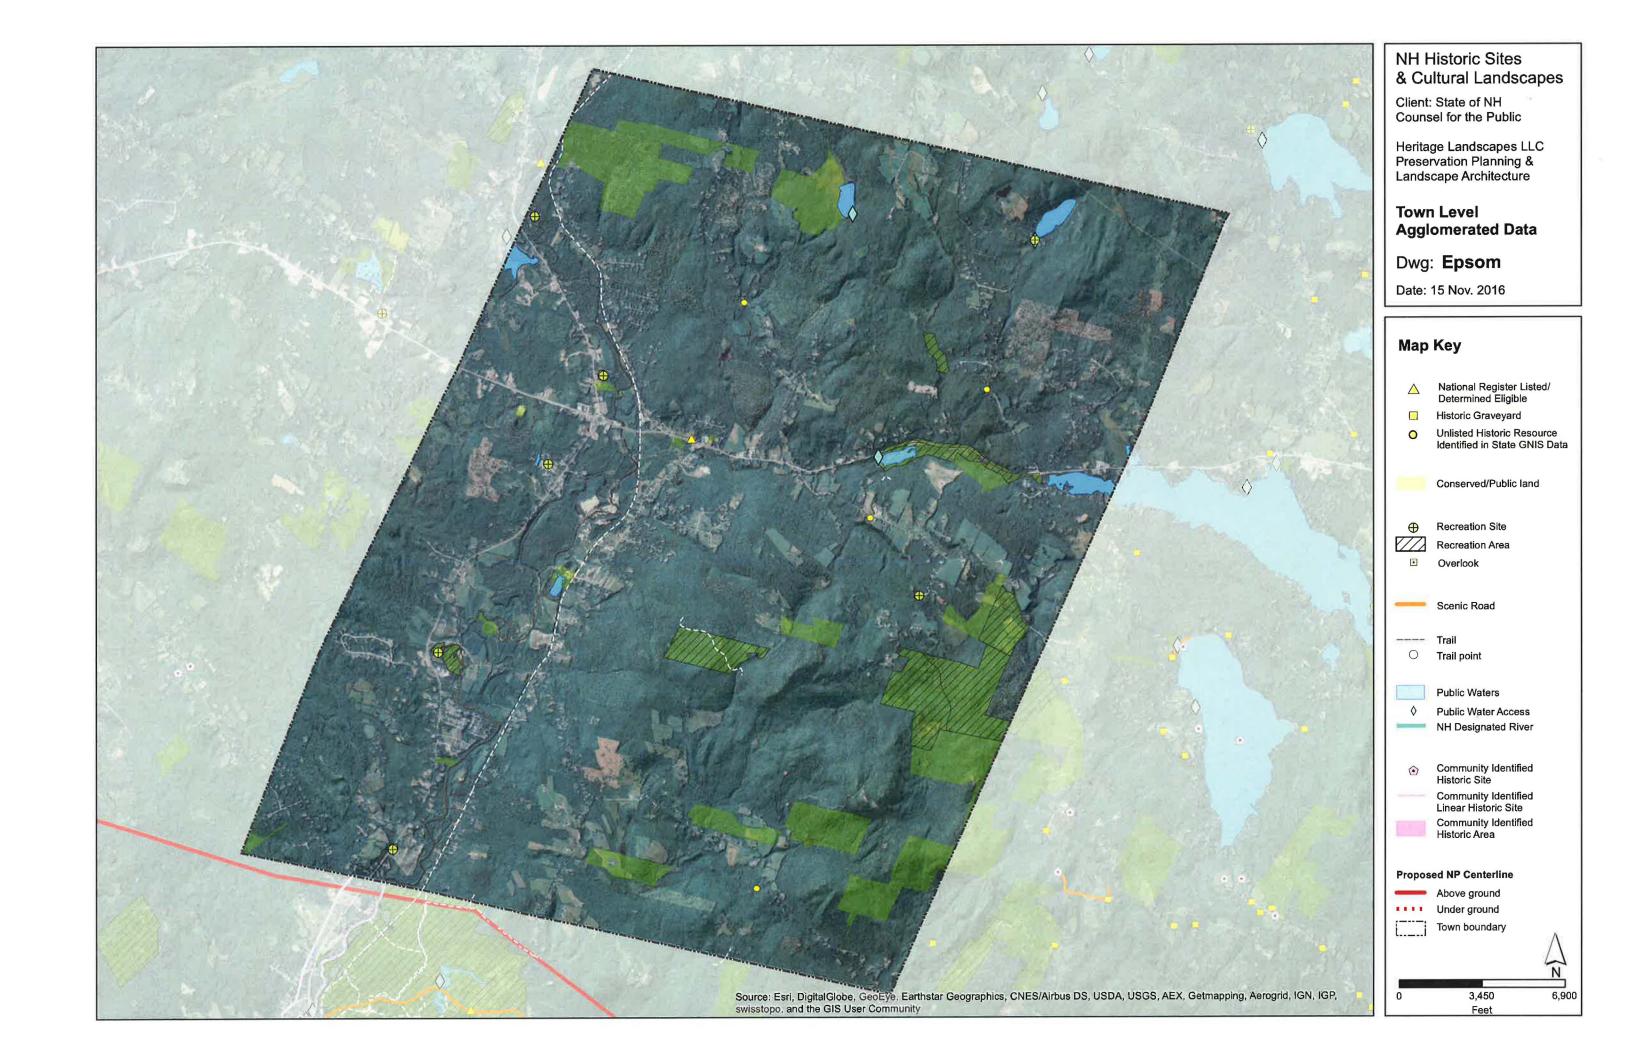

## **Appendix 2: Cumulative Resource Maps for Host and 1-mile APE Towns**

Historic Sites and Cultural Landscapes resources are mapped within Project host towns and non-host towns included in the 1-mile APE (noted with \*). Towns where the proposed Project will be underground are followed by (U). Maps are organized North to South.

- 1 Pittsburg
- 2 Clarksville
- 3 Stewartstown
- 4 Dixville
- 5 Millsfield
- 6 Dummer
- 7 Stark
- 8 Northumberland
- 9 Littleton \*
- 10 Lancaster
- 11 Jefferson \*
- 12 Whitefield
- 13 Dalton
- 14 Bethlehem
- 15 Sugar Hill (U)
- 16 Franconia (U)
- 17 Easton (U)
- 18 Woodstock (U)
- 19 Thornton (U)
- 20 Campton (U)
- 21 Plymouth
- 22 Ashland
- 23 Bridgewater
- 24 New Hampton
- 25 Bristol
- 26 Hill
- 27 Franklin
- 28 Northfield
- 29 Boscawen \*
- 30 Canterbury
- 31 Concord
- 32 Pembroke
- 33 Epsom \*
- 34 Allenstown
- 35 Deerfield