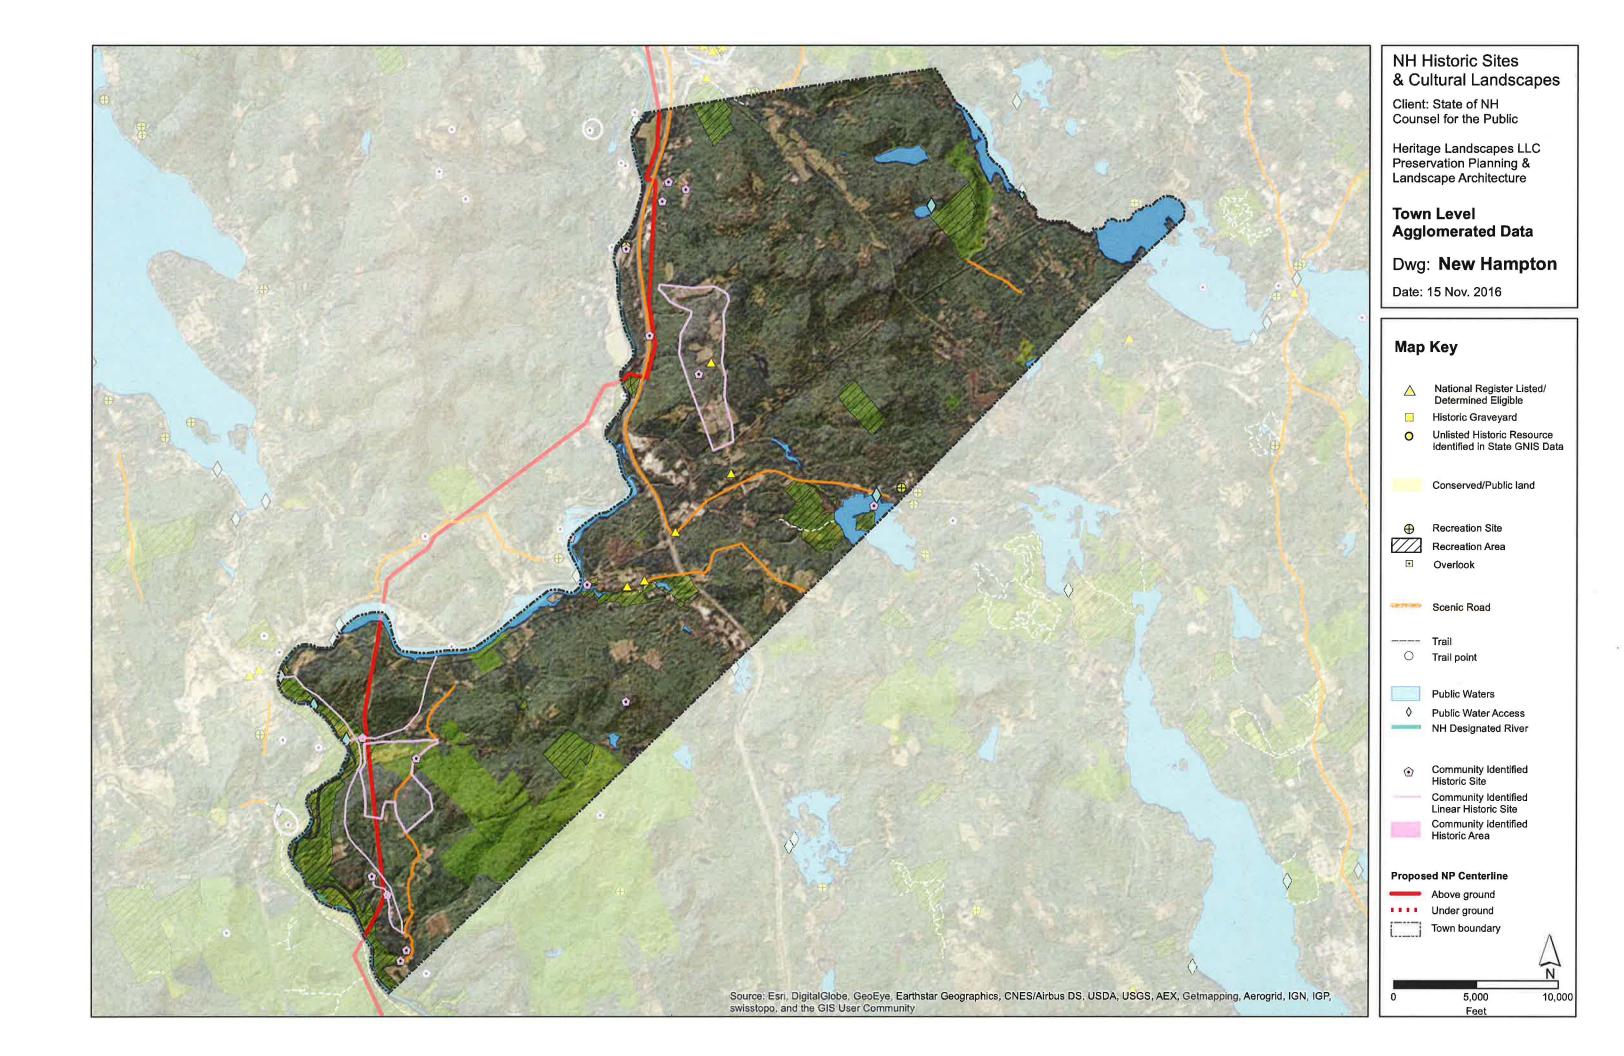

## **Appendix 2: Cumulative Resource Maps for Host and 1-mile APE Towns**

Historic Sites and Cultural Landscapes resources are mapped within Project host towns and non-host towns included in the 1-mile APE (noted with \*). Towns where the proposed Project will be underground are followed by (U). Maps are organized North to South.

- 1 Pittsburg
- 2 Clarksville
- 3 Stewartstown
- 4 Dixville
- 5 Millsfield
- 6 Dummer
- 7 Stark
- 8 Northumberland
- 9 Littleton \*
- 10 Lancaster
- 11 Jefferson \*
- 12 Whitefield
- 13 Dalton
- 14 Bethlehem
- 15 Sugar Hill (U)
- 16 Franconia (U)
- 17 Easton (U)
- 18 Woodstock (U)
- 19 Thornton (U)
- 20 Campton (U)
- 21 Plymouth
- 22 Ashland
- 23 Bridgewater
- 24 New Hampton
- 25 Bristol
- 26 Hill
- 27 Franklin
- 28 Northfield
- 29 Boscawen \*
- 30 Canterbury
- 31 Concord
- 32 Pembroke
- 33 Epsom \*
- 34 Allenstown
- 35 Deerfield