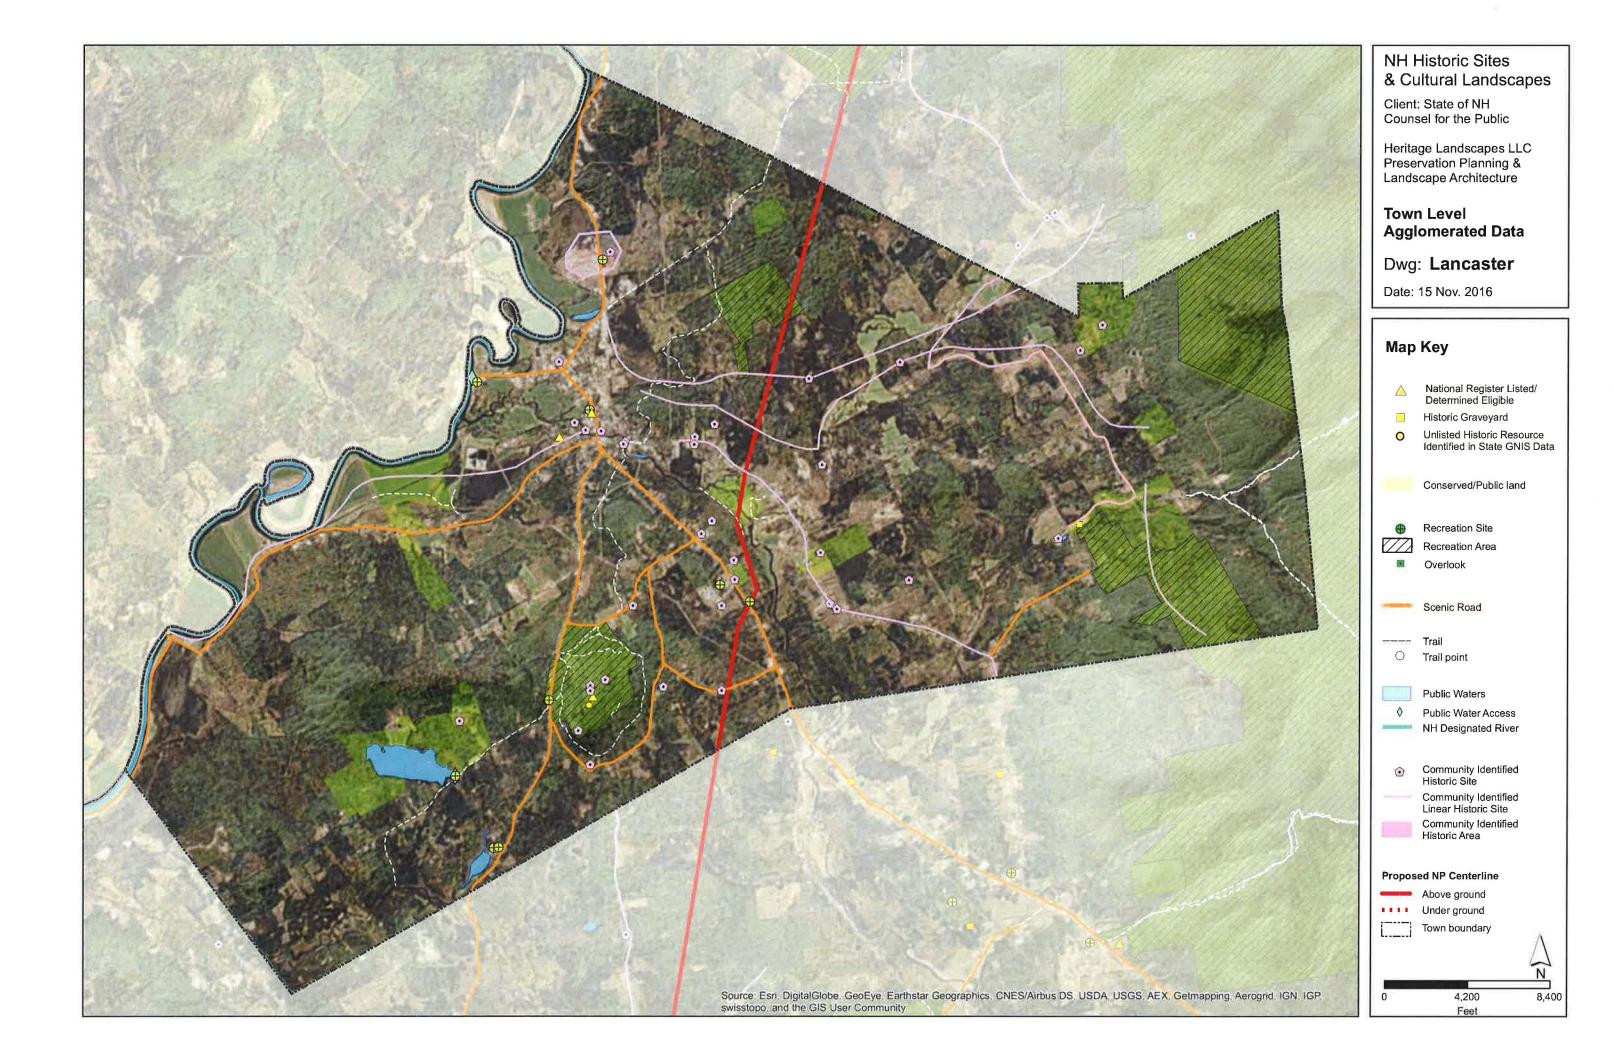

- 1 Pittsburg
- 2 Clarksville
- 3 Stewartstown
- 4 Dixville
- 5 Millsfield
- 6 Dummer
- 7 Stark
- 8 Northumberland
- 9 Littleton \*
- 10 Lancaster
- 11 Jefferson \*
- 12 Whitefield
- 13 Dalton
- 14 Bethlehem
- 15 Sugar Hill (U)
- 16 Franconia (U)
- 17 Easton (U)
- 18 Woodstock (U)
- 19 Thornton (U)
- 20 Campton (U)
- 21 Plymouth
- 22 Ashland
- 23 Bridgewater
- 24 New Hampton
- 25 Bristol
- 26 Hill
- 27 Franklin
- 28 Northfield
- 29 Boscawen \*
- 30 Canterbury
- 31 Concord
- 32 Pembroke
- 33 Epsom \*
- 34 Allenstown
- 35 Deerfield