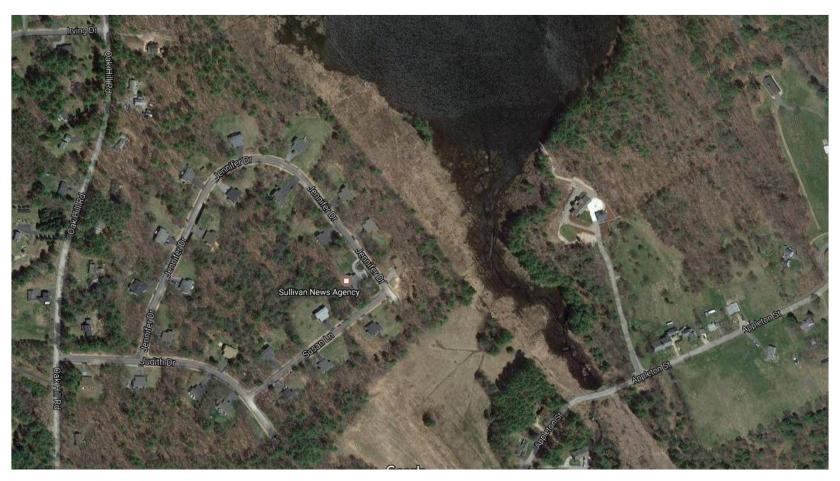

Photo 39 - Turtle Pond, Temporary Matting (9-27-16)

Photo 40- Appleton and Jennifer Drive, Overhead (Google Earth)

Photo 41 - Portsmouth Street, Overhead (Google Earth)

Photo 42 - Portsmouth Street, Overhead (Google Earth)