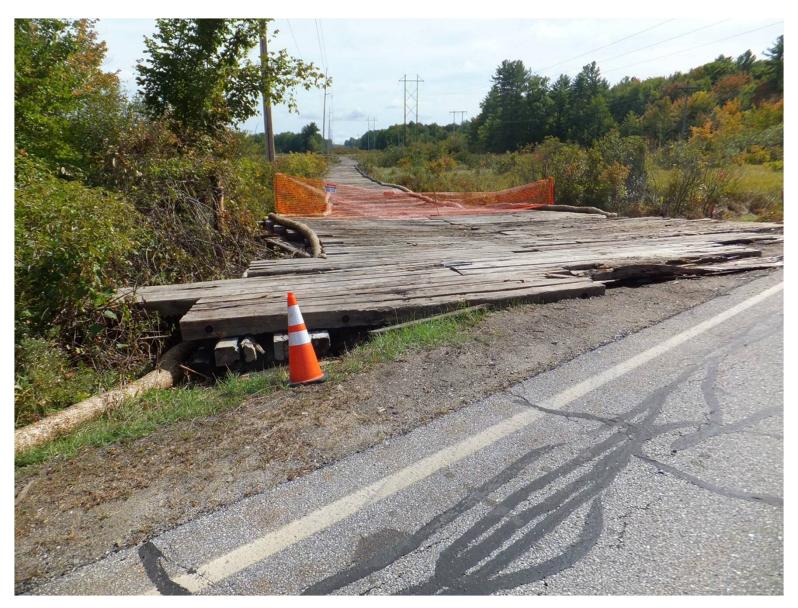

Photo 35 -86 Oak Hill Road, Street View (Google Earth)

Photo 36 - Turtle Pond, Temporary Matting (9-27-16)

Photo 37 - Turtle Pond, Temporary Matting (9-27-16)

Photo 38 - Turtle Pond, Temporary Matting (9-27-16)

Photo 39 - Turtle Pond, Temporary Matting (9-27-16)

Photo 40- Appleton and Jennifer Drive, Overhead (Google Earth)

Photo 41 - Portsmouth Street, Overhead (Google Earth)

Photo 42 - Portsmouth Street, Overhead (Google Earth)