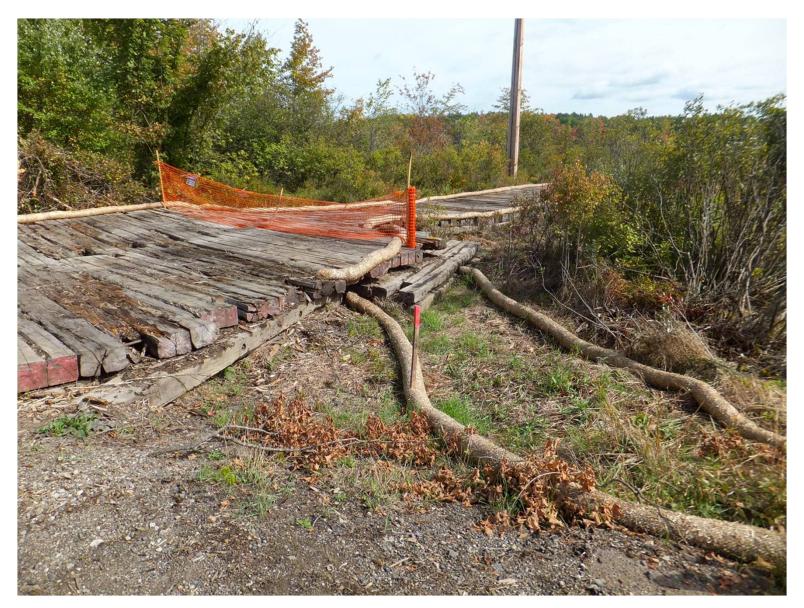

Photo 35 -86 Oak Hill Road, Street View (Google Earth)

Photo 36 - Turtle Pond, Temporary Matting (9-27-16)

Photo 37 - Turtle Pond, Temporary Matting (9-27-16)

Photo 38 - Turtle Pond, Temporary Matting (9-27-16)