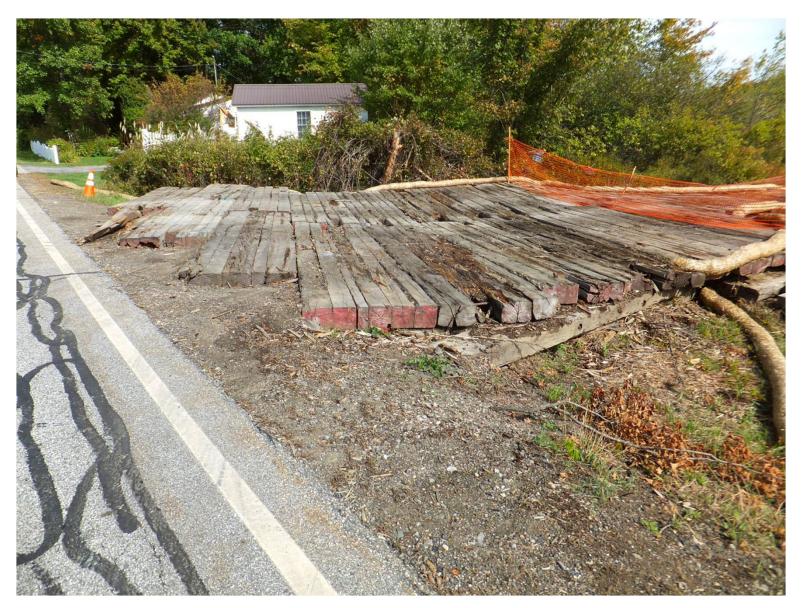

Photo 35 -86 Oak Hill Road, Street View (Google Earth)

Photo 36 - Turtle Pond, Temporary Matting (9-27-16)

Photo 37 - Turtle Pond, Temporary Matting (9-27-16)

Photo 38 - Turtle Pond, Temporary Matting (9-27-16)

Photo 39 - Turtle Pond, Temporary Matting (9-27-16)

Photo 40- Appleton and Jennifer Drive, Overhead (Google Earth)

Photo 41 - Portsmouth Street, Overhead (Google Earth)

Photo 42 - Portsmouth Street, Overhead (Google Earth)