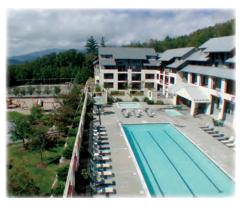

## WEARELOUDNPROUD

Call 603-783-4931 or visit www.NHMS.com for more information

1122 Route 106 North, Loudon, NH 03307

Let your sense of adventure run free as you explore the great outdoors on foot, horseback or with a complimentary scenic lift ride!\* Enjoy two golf courses, a world-class spa, multiple dining options and more. In winter, take on the slopes of New Hampshire's largest ski area, or soar above them year-round on the Bretton Woods Canopy Tour featuring nine zip-lines and majestic views.

Just 2.5 hours from Boston and 30 minutes from North Conway and Lincoln.

800-258-0330 | brettonwoods.com

\*Complimentary scenic lift rides offered during the Bretton Woods Adventure Center's 2016 summer season.