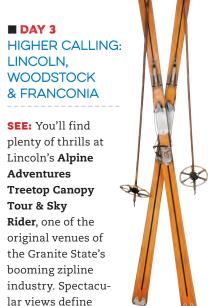

*STAY:** Rest up for another day of fun at North Conway's Eastern Slope Inn, which has been catering to guests since 1936, or the 12-room Bernerhof Inn in nearby Glen.



Discovery Center in North Conway, an interactive science museum devoted entirely to all things atmospheric. Fuel up at the Met Coffee House & Fine Art Gallery. For outdoor adventure, head to Great Glen Trails, at the foot of the Mount Washington Auto Road in Gorham's Pinkham Notch—biking, hiking, paddling, and winter cross-country skiing await! Wildlife watchers will want to check out Gorham Moose Tours, too. **SHOP:** Then bring that energy to the outlets at Settlers' Green in North Conway, home to more than 60 brand-name and specialty shops. **EAT:** Enjoy the sights and a delicious lunch or dinner on board the Conway





FOLLOW NEW HAMPSHIRE'S SCENIC MULTI-NOTCH MOUNTAIN DRIVE FOR A 142-MILE LOOP ALONG THE KANCAMAGUS HIGHWAY AND SELECTED SIDE ROUTES THROUGH WHITE MOUNTAIN NATIONAL FOREST AND SPECTACULAR MOUNTAIN PASSES.

the 34.5-mile Kancamagus Highway, a portion of Route 112 through White Mountain National Forest, between Conway in the east and Lincoln in the west. You'll find two-wheel fun at the Loon Mountain Adventure Center in Lincoln, home to some of the region's best mountain-bike trails, as well as horseback riding and a gondola skyride. Or bring your hiking boots and spirit of adventure to Lost River Gorge & Boulder Caves in North Woodstock.

**SHOP:** Looking for a high-country challenge? In Lincoln, check in with Steve Smith, owner of Mountain Wanderer Maps & Books and co-editor of the Appa