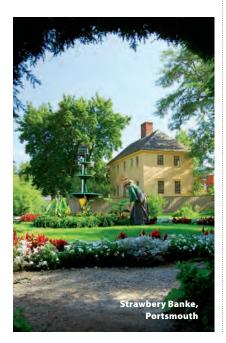

## ON THE WATERFRONT: PORTSMOUTH

SEE: All roads lead to Market Square, Portsmouth's epicenter. Trendy side streets brim with cafés, craft breweries, shops, and restaurants. The Piscataqua River slices alongside this deliciously walkable city (third oldest in the country, 1623), and Prescott Park on the waterfront is alive with summer jazz, "chowdah" fests, boat cruises, and outdoor movies. Wannabe time travelers can duck into Strawbery Banke Museum-a 10-acre spread of historic houses—to breathe some 18th-century air. Nearby, the African Burying Ground Memorial Park on the Portsmouth Black Heritage Trail honors "those forgotten." **SHOP:** No shortage of retail radiating out from Market Square, with clever gifts at Macro Polo, upscale clothing, and pretty shops tucked down byways such as Commercial Alley. At Book & Bar, pair your favorite author with an espresso or a Mayflower IPA. EAT: Breakfast is an all-day spectacle at The Friendly Toast. (Ready to tackle the signature "Sklarmageddon" omelet?)

PORTSMOUTH'S STRAWBERY BANKE MUSEUM INCLUDES 37 HISTORIC BUILDINGS, REPRESENTING COMMUNITY LIFE FROM THE 1650s TO THE 1950s.

Landlubbers can duck into Odiorne Point State Park in Rye, with miles of walking trails. Then visit the blue lobster at the on-site Seacoast Science

### STRAWBERY BANKE MUSEUM

(see advertisement on p. 45) Presenting the living history of those who settled Portsmouth, from 1695 to 1954. 14 Hancock St., Portsmouth. 603-433-1100; strawbervbanke.org