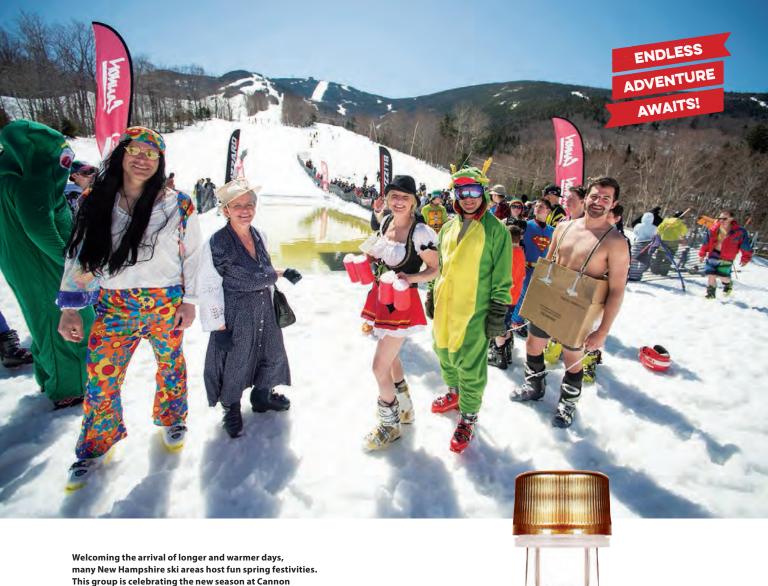

hin Franconia Notch
State Park, the Flume is a natural, narrow
gorge extending 800 feet at the base of
Mount Liberty. Granite walls rise 70 to 90
feet and are 12 to 20 feet apart over roaring
Flume Brook. A boardwalk lets visitors walk
through the gorge for an up-close look at
the gorge's cascades, rocks, and vegetation.

Summer means
ice cream!
Walpole Creamery's
all-natural flavors
are made from fresh
local milk.



## Fall, when the blazing hills and valleys call to us ...









Hanover, home of Dartmouth College and all things Ivy, is also a great shopping town. You'll find the tried-and-true, the hip, and the unexpected, all in one beautiful, walkable village. Happy hunting!

Everyone's favorite fall treat. Fresh apple cider and warm cider doughnuts the essence of autumn.











March is 'Maple Month'
in New Hampshire—
the sweetest time
of the year.
Visit a sugarhouse,
sample fresh syrup,
and take home
some 'liquid gold.'

Mountain's annual "Blizzard Splash Pond" event.





## RISVILLE GENERAL ST







# **Beneral EXCELLENCE**

These country stores serve up great food that's well worth the detour.

#### BY AMY TRAVERSO

Senior Lifestyle Editor, Yankee Magazine

The front porch of the Harrisville General Store is just wide enough for a pair of small café tables. Patrons tilt their heads in deep conversation, pausing occasionally to greet their neighbors. A community message board on the wall lists upcoming concerts, available farm shares, and apartment rentals. It's an iconic scene played out in general stores around the state. But amid all the community-buildi