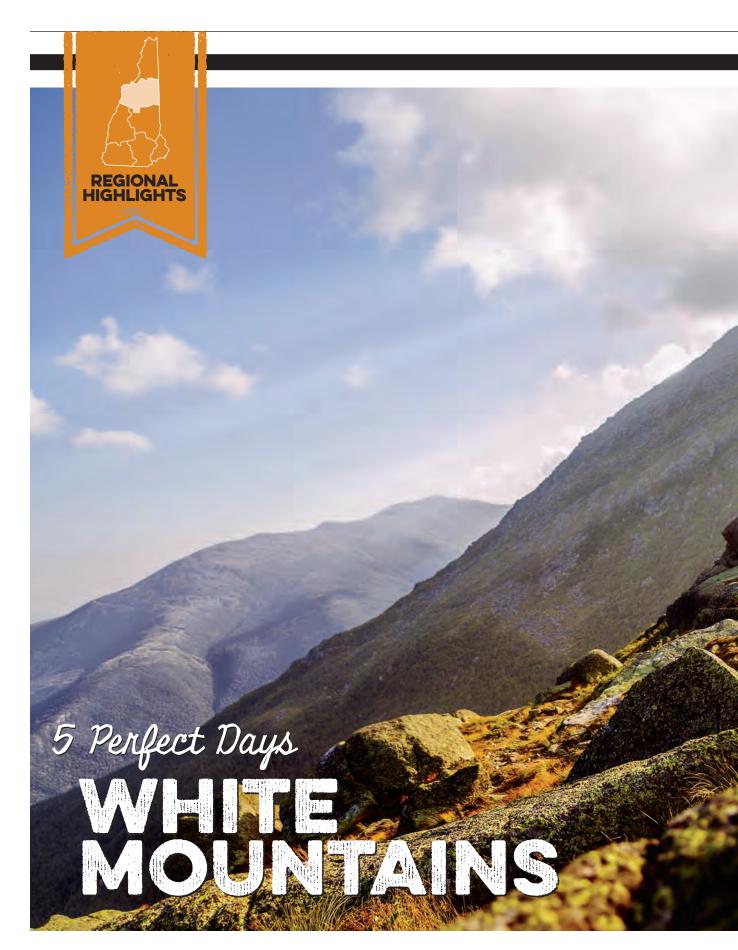

#### **104** White Mountains

Among New Hampshire's high peaks, you can soar to the top of the state, then return to home base for great shopping, food, and history.

- 108 Attractions & Activities
- 120 Accommodations

- 138 Attractions & Activities
- **140** Accommodations

ON THE COVER: The ride of a lifetime: Bikers take to the trails at Attitash Mountain Resort in Bartlett. Photograph by Dennis Welsh. ABOVE: On Mount Monroe, high in the Presidential Range, a hiker pauses to admire the sunset.