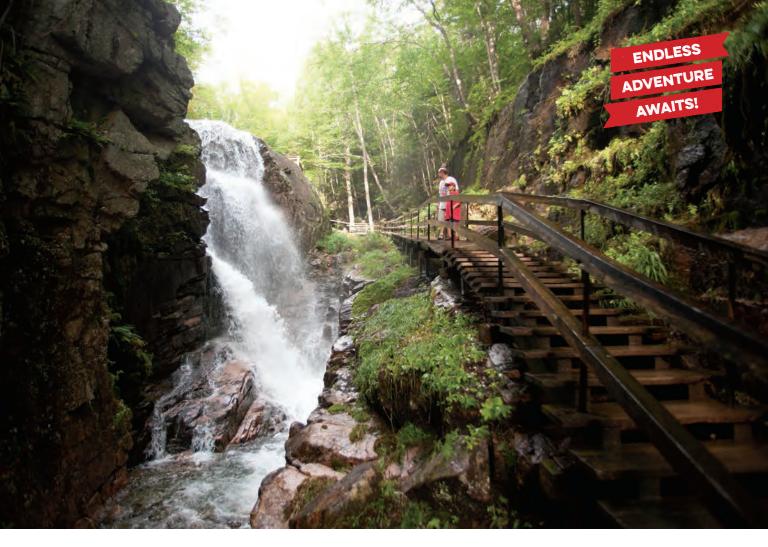

#### DUXIN COM

3 Square Neuilly Chateau 92200 Neuilly-sur-Seine 33 0 9 53 22 16 75 duxin.com

A must-see site within Franconia Notch
State Park, the Flume is a natural, narrow
gorge extending 800 feet at the base of
Mount Liberty. Granite walls rise 70 to 90
feet and are 12 to 20 feet apart over roaring
Flume Brook. A boardwalk lets visitors walk
through the gorge for an up-close look at
the gorge's cascades, rocks, and vegetation.