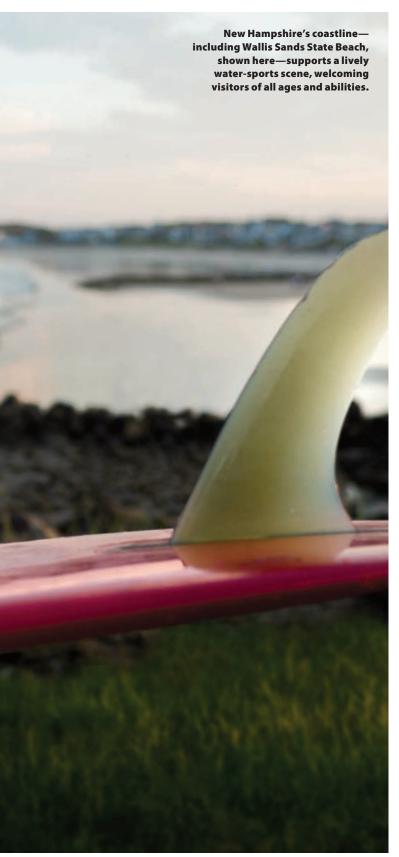

#### >>> Don't Miss:

The "Gobbler" sand-wich—a Thanksgiving meal on the go—plus whoopie pies in flavors like chocolate, almond, and red velvet.

ow much sea, sun, and fun can you pack into an 18-mile stretch of coast? It's the shortest seacoast in the U.S., but the ocean never sleeps, so it all depends on you. Maybe surf the beaches or connect with your inner scuba diver? Take a salty bite of seafaring history in Portsmouth or jump a ferry to the wildly romantic Isles of Shoals? There's a coastal town for every taste, whether you're ambling along Hampton Beach's busy boardwalk, building castles on a stretch of dreamy Rye sand, or biking the beauty of Odiorne Point. At day's end, sample briny ovsters or wash down the ultimate lobster roll with an artisanal brew. Cozy up to the sea. And check your stress at the water.

#### DAY 2 **BEACH TOWNS**

SEE: There's sand for every style of beach lover, from open stretches at Jenness and Wallis Sands State Beaches in Rye, to dynamic Hampton Beach State Park, with its boardwalk and free concerts. For a different type of water experience, book an excursion with Al Gauron Deep Sea Fishing & Whale Watching in Hampton Beach. Tap your dive potential with an intro session at Portsmouth Scuba. Or book a surf lesson with Portsmouth Paddle.