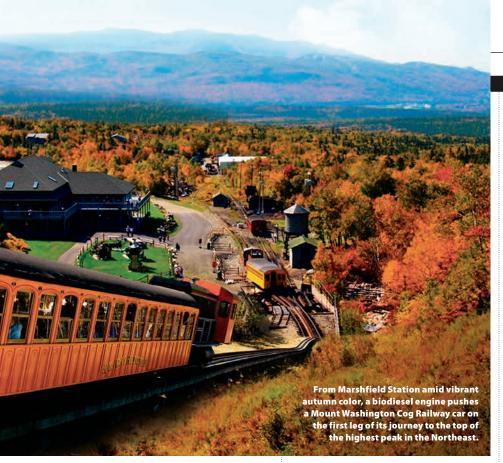

MOUNTAIN PASSES.

the 34.5-mile Kancamagus Highway, a portion of Route 112 through White Mountain National Forest, between Conway in the east and Lincoln in the west. You'll find two-wheel fun at the Loon Mountain Adventure Center in Lincoln, home to some of the region's best mountain-bike trails, as well as horseback riding and a gondola skyride. Or bring your hiking boots and spirit of adventure to Lost River Gorge & Boulder Caves in North Woodstock.

**SHOP:** Looking for a high-country challenge? In Lincoln, check in with Steve Smith, owner of Mountain Wanderer Maps & Books and co-editor of the Appalachian Mountain Club's White Mountain Guide.

JOE KLEMENTOVICH (BIKERS); COURTESY OF MOUNT WASHINGTON COG RAILWAY (COG); TAYLOR BROTHERS SUGARHOUSE & CREAMERY (CHEESE); ISTOCKPHOTO (SKIS)



**EAT:** Discover great beer and fine burgers at the **Woodstock Inn Station & Brewery**.

**STAY:** When you're ready to call it a night, head down to the historic **Franconia Inn**, welcoming guests to the Easton Valley and its spectacular views since 1863.

#### DAY 4

THE WILD SIDE: FRANCONIA, SUGAR HILL & BETHLEHEM

**SEE:** Make some time to explore the stunning scenery in Franconia Notch State Park: View the famous Flume Gorge, ride the Cannon Mountain Aerial Tramway, and cool off with a dip at Echo Lake. Snow-sports enthusiasts will delight in the exhibits and info at the New England Ski Museum in Franconia; rural life of decades past comes to life at the Franconia Heritage Museum; and the Besaw Iron Furnace, the remains of a classic octagonal blast smelter constructed of granite