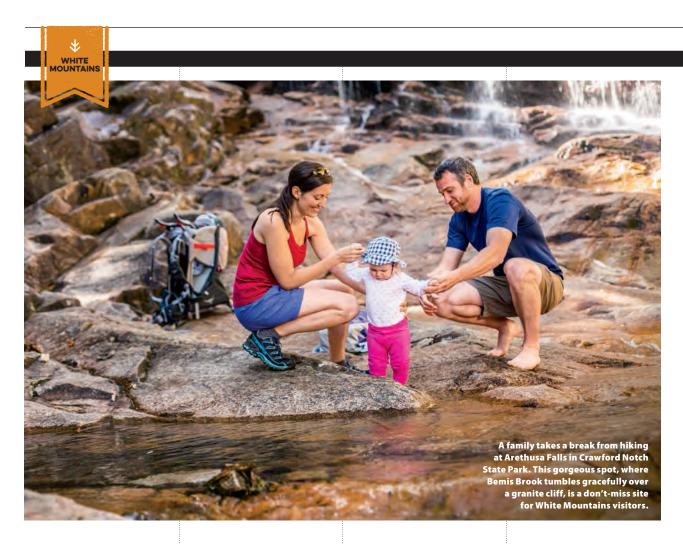

l-service bike center offering rentals, sales, and repairs.



# an AMAZING 3-HOUR ROUND TRIP to the top of NEW ENGLAND'S HIGHEST PEAK

- Choose historic steam or modern biodiesel trains
- The world's first mountain-climbing cog railway!
- Advance ticket purchase strongly encouraged
- Just 3 hours from Boston, 6 hours from New York City

In the Heart of New England, White Mountains, New Hampshire

Tickets and information at 603.278.5404 or thecog.com 6 miles from Route 302 in Historic Bretton Woods, NH



- 11 unique rooms with antique decor
- Full breakfast & afternoon tea included
- · Award-winning Restaurant
- Fireplaces throughout
- · 200 acres of trails and Olmstead gardens
- Tennis, golf, hiking, biking, skiing
- Historic villages with antique shops, galleries and theaters nearby





60 Loon Mountain Road, Lincoln. 603-745-6281; loonmtn.com/experience/ summer-activities/bicycles

#### LOST RIVER GORGE & BOULDER CAVES

Scenic wonder for adults; great adventure for kids. 1712 Lost River Road, North Woodstock. 603-745-8031; lostrivergorge.com

#### MOUNT WASHINGTON AUTO ROAD

(see advertisement on inside back cover) Take the high road to the summit for an unforgettable experience. Route 16, Pinkham Notch, Gorham. 603-466-3988; mtwashington autoroad.com

#### MOUNT WASHINGTON COG RAILWAY

(seee advertisement on p. 113) Experience New England's highest peak on the world's first mountain-climbing cog railway. 3168 Base Station Road, Bretton Woods. 603-278-5404; thecog.com

#### MUDDY PAW SLED DOG KENNEL

Year-round dogsledding adventures from 2 to 50 miles (and overnights)