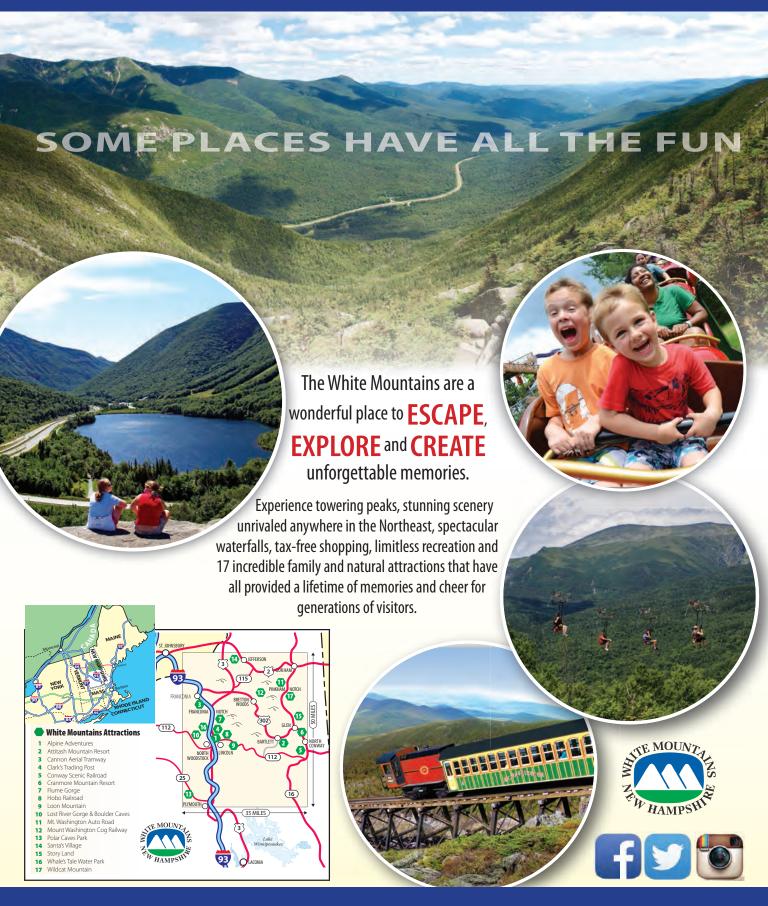

#### **104** White Mountains

Among New Hampshire's high peaks, you can soar to the top of the state, then return to home base for great shopping, food, and history.

- 108 Attractions & Activities
- 120 Accommodations

- 138 Attractions & Activities
- **140** Accommodations

ON THE COVER: The ride of a lifetime: Bikers take to the trails at Attitash Mountain Resort in Bartlett. Photograph by Dennis Welsh. ABOVE: On Mount Monroe, high in the Presidential Range, a hiker pauses to admire the sunset.