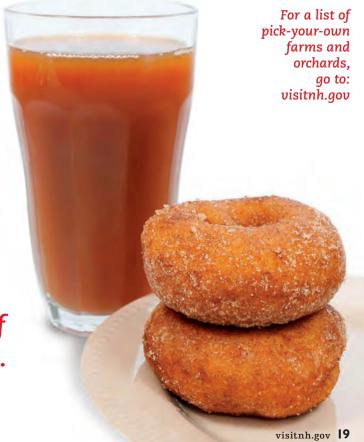

Everyone's favorite fall treat. Fresh apple cider and warm cider doughnuts the essence of autumn.

March is 'Maple Month'
in New Hampshire—
the sweetest time
of the year.
Visit a sugarhouse,
sample fresh syrup,
and take home
some 'liquid gold.'