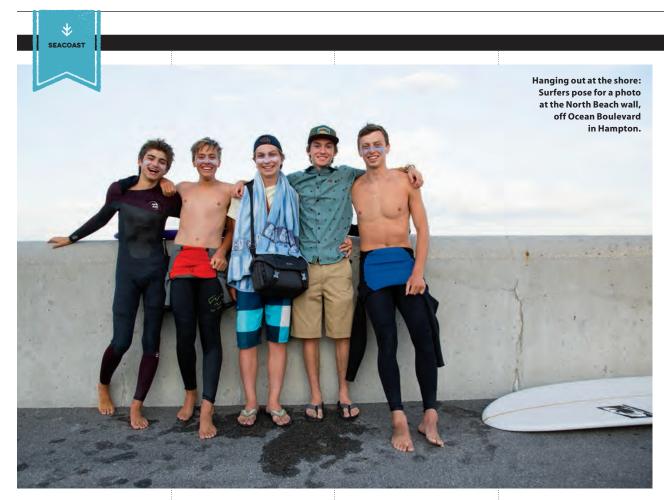

#### >>> Don't Miss:

The "Gobbler" sand-wich—a Thanksgiving meal on the go—plus whoopie pies in flavors like chocolate, almond, and red velvet.

ow much sea, sun, and fun can you pack into an 18-mile stretch of coast? It's the shortest seacoast in the U.S., but the ocean never sleeps, so it all depends on you. Maybe surf the beaches or connect with your inner scuba diver? Take a salty bite of seafaring history in Portsmouth or jump a ferry to the wildly romantic Isles of Shoals? There's a coastal town for every taste, whether you're ambling along Hampton Beach's busy boardwalk, building castles on a stretch of dreamy Rye sand, or biking the beauty of Odiorne Point. At day's end, sample briny ovsters or wash down the ultimate lobster roll with an artisanal brew. Cozy up to the sea. And check your stress at the water.

#### DAY 2 **BEACH TOWNS**

SEE: There's sand for every style of beach lover, from open stretches at Jenness and Wallis Sands State Beaches in Rye, to dynamic Hampton Beach State Park, with its boardwalk and free concerts. For a different type of water experience, book an excursion with Al Gauron Deep Sea Fishing & Whale Watching in Hampton Beach. Tap your dive potential with an intro session at Portsmouth Scuba. Or book a surf lesson with Portsmouth Paddle.