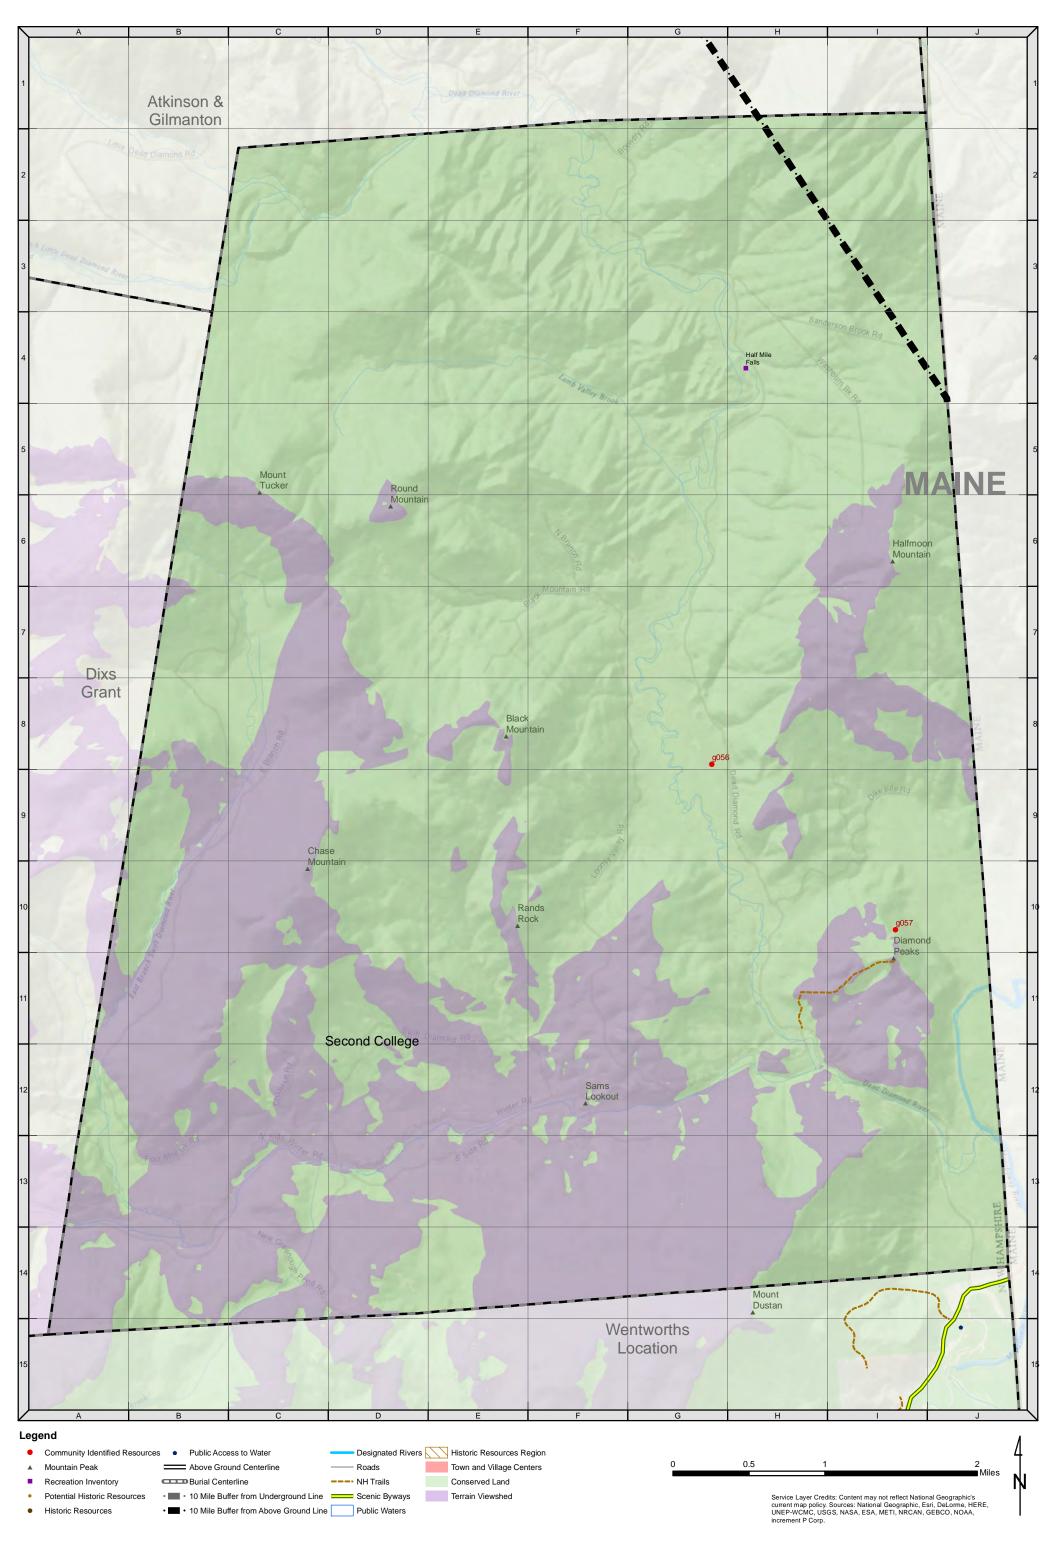

| Whitefield | 95                    |                        |
| F. 1. Community Center Areas       | WHITEFIELD                                                 | Whitefield | 170                   |                        |
| B. 1. Conservation - Public Lands  | Mount Kearsarge State Forest                               | Wilmot     | 76                    |                        |
| D.1 1. Recreation Trails           | Sunapee-Ragged-Kearsarge Green                             | Wilmot     | 71                    |                        |
| D.1 1. Recreation Trails           | Sunapee-Ragged-Kearsarge Green                             | Wilmot     | 64                    |                        |





#### Clarksville



**Atkinson & Gilmanton** 



#### **Stewartstown**



**Second College** 



**Dixville** 



**Dixs Grant** 



#### Colebrook



### Columbia



**Wentworths Location** 



**Errol** 



## Millsfield



**Ervings Location** 





**Stratford** 



# Cambridge



## **Dummer**



**Stark** 



### Northumberland