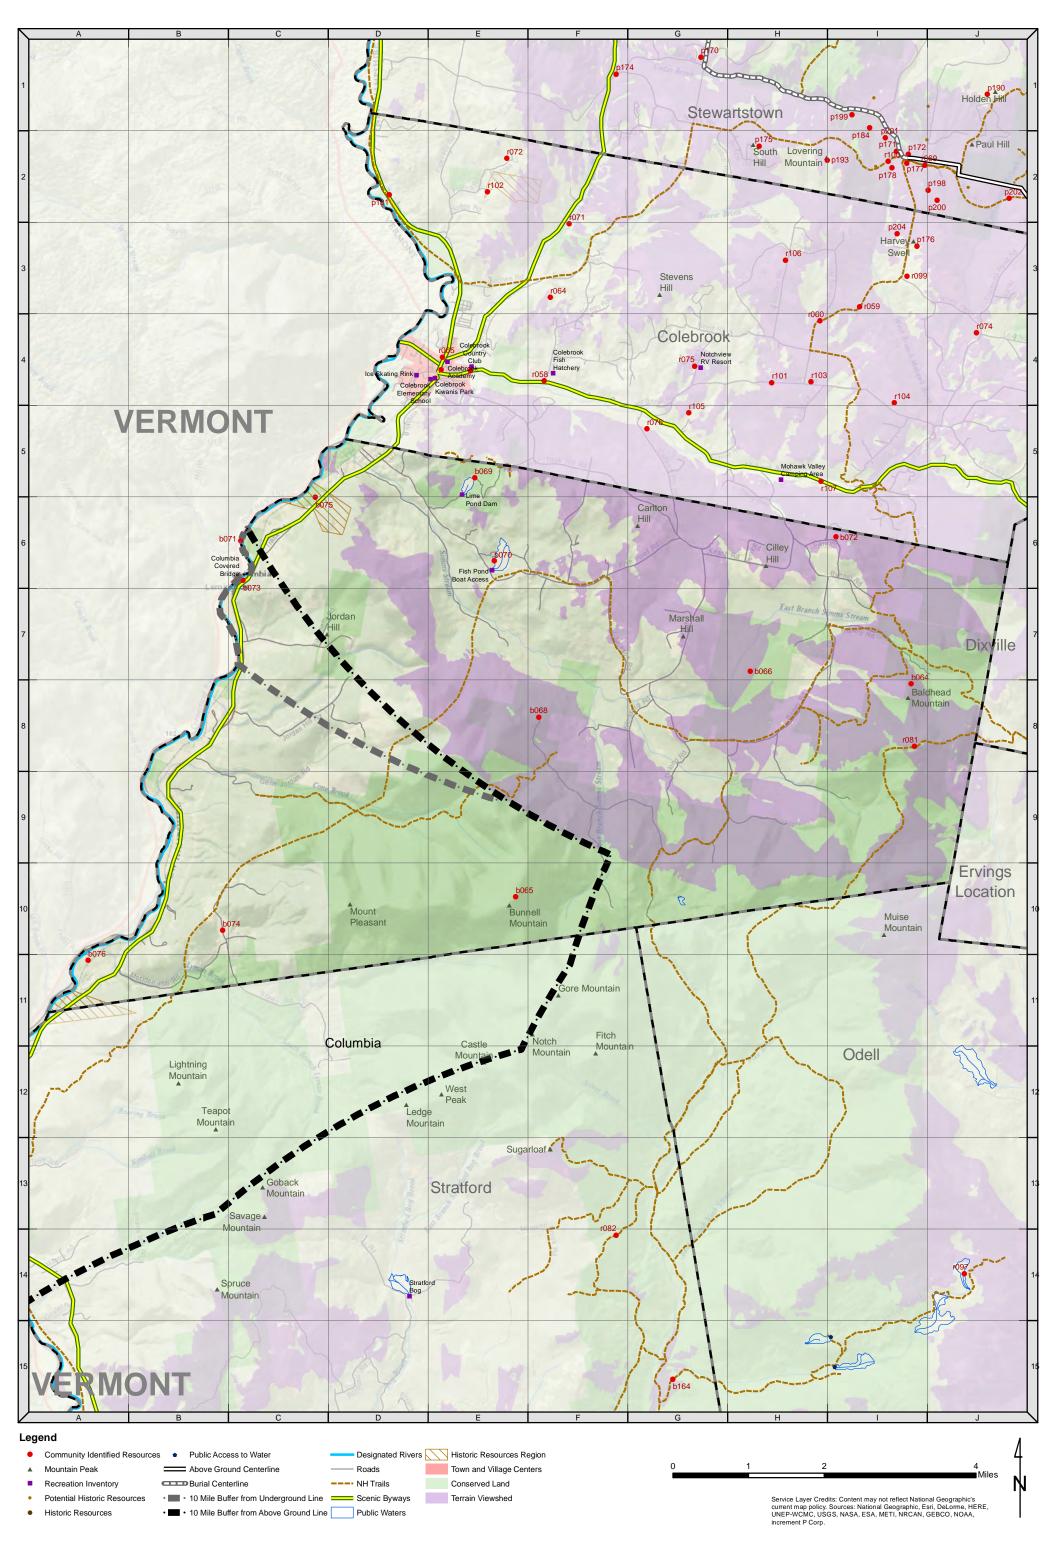

| Resource Type                      | Resource Name                                                         | Town     | Terrain<br>Visibility | Dot_ID (CIR's<br>Only) |
|------------------------------------|-----------------------------------------------------------------------|----------|-----------------------|------------------------|
| E. 3. Potential Historic Resources | c.1950 house on a 9,583 sqft parcel.                                  | Franklin | 84                    |                        |
| E. 3. Potential Historic Resources | c.1950 Ranch                                                          | Franklin | 80                    |                        |
| E. 3. Potential Historic Resources | c.1950 Ranch on a 0.55 acre parcel.                                   | Franklin | 21                    |                        |
| E. 3. Potential Historic Resources | c.1956 house on 1.92 acre parcel                                      | Franklin | 7                     |                        |
| E. 3. Potential Historic Resources | c.1959 mobile home on 0.27 acre parcel                                | Franklin | 86                    |                        |
| E. 3. Potential Historic Resources | c.1960 building located on a 1.62 acre parcel.                        | Franklin | 219                   |                        |
| E. 3. Potential Historic Resources | c.1960 building located on a 1.77 acre parcel.                        | Franklin | 121                   |                        |
| E. 3. Potential Historic Resources | c.1960 building on a 0.87 acre parcel.                                | Franklin | 65                    |                        |
| E. 3. Potential Historic Resources | c.1960 cottage                                                        | Franklin | 72                    |                        |
| E. 3. Potential Historic Resources | c.1960 house                                                          | Franklin | 127                   |                        |
| E. 3. Potential Historic Resources | c.1960 house located on a .13 acre parcel.                            | Franklin | 86                    |                        |
| E. 3. Potential Historic Resources | c.1960 House located on a 7,405 sqft parcel.                          | Franklin | 84                    |                        |
| E. 3. Potential Historic Resources | c.1960 house on a 0.3 acre parcel.                                    | Franklin | 70                    |                        |
| E. 3. Potential Historic Resources | c.1964 cottage on a 3.189 parcel.                                     | Franklin | 69                    |                        |
| E. 3. Potential Historic Resources | c.1965 house located on a 7,405 sqft parcel.                          | Franklin | 84                    |                        |
| E. 3. Potential Historic Resources | c.1965 house on 40.74 acre parcel                                     | Franklin | 77                    |                        |
| E. 3. Potential Historic Resources | c.1965 house on 5.31 acre parcel                                      | Franklin | 37                    |                        |
| E. 3. Potential Historic Resources | c.1967 Modern style house and garage                                  | Franklin | 80                    |                        |
| E. 3. Potential Historic Resources | c.1967 Ranch on 15.01 acre parcel                                     | Franklin | 42                    |                        |
| E. 3. Potential Historic Resources | c.1968 Cape on 1.14 acre parcel                                       | Franklin | 87                    |                        |
| E. 3. Potential Historic Resources | c.1968 Raised Ranch on 0.87 acre parcel                               | Franklin | 98                    |                        |
| E. 3. Potential Historic Resources | Cape (tax card date: 1945) with one story connecting section (po      | Franklin | 118                   |                        |
| E. 3. Potential Historic Resources | Crowley Cabin Remains                                                 | Franklin | 82                    |                        |
| E. 3. Potential Historic Resources | Former Pine Grove                                                     | Franklin | 100                   |                        |
| E. 3. Potential Historic Resources | Franklin Falls Dam [Recreation Area] (Army Corps of Engineers)        | Franklin | 135                   |                        |
| E. 3. Potential Historic Resources | Franklin Falls Historic District is outside of the APE                | Franklin | 55                    |                        |
| E. 3. Potential Historic Resources | Franklin Veterans Memorial Recreation [Ski] Area                      | Franklin | 78                    |                        |
| E. 3. Potential Historic Resources | Garneau Road Area                                                     | Franklin | 43                    |                        |
| E. 3. Potential Historic Resources | House at 247 Salisbury Road                                           | Franklin | 49                    |                        |
| E. 3. Potential Historic Resources | Includes south half of Summit Street and Valley Street                | Franklin | 36                    |                        |
| E. 3. Potential Historic Resources | Includes upper Summit Street, 191 Chance Pond Road (1900); 1          | Franklin | 54                    |                        |
| E. 3. Potential Historic Resources | Late 19th-c. farmhouse on 10 37 acre parcel                           | Franklin | 153                   |                        |
| E. 3. Potential Historic Resources | Late-19th or early-20th c. Foursquare                                 | Franklin | 159                   |                        |
| E. 3. Potential Historic Resources | Mixed grouping of frame houses including a small one- story side      | Franklin | 30                    |                        |
| E. 3. Potential Historic Resources | No Resource Name Provided                                             | Franklin | 68                    |                        |
| E. 3. Potential Historic Resources | One story ranch built c.1950 located on 2.13 acre parcel.             | Franklin | 72                    |                        |
| E. 3. Potential Historic Resources | Originally predominantly seasonal houses of various types and vi      |          | 39                    |                        |
| E. 3. Potential Historic Resources | Originally seasonal houses of mixed types and eras. Although a        |          | 59                    |                        |
| E. 3. Potential Historic Resources | Residential area consisting of late-19th to mid-20th century resou    |          | 153                   |                        |
| E. 3. Potential Historic Resources | Seasonal dwellings set in a forested area along the east side of \    |          | 78                    |                        |
| E. 3. Potential Historic Resources | State historic site at location of Webster's birthplace. According to |          | 19                    |                        |
| E. 3. Potential Historic Resources | This area consists of a number of mid 19th to early 20th Century      |          | 196                   |                        |
| E. 3. Potential Historic Resources | This area of mixed, largely mid-20th century single- family, and la   |          | 141                   |                        |
| E. 3. Potential Historic Resources | This group of older lakeside resources along Webster Avenue ("c       |          | 66                    |                        |

| Resource Type                       | Resource Name                                                      | Town      | Terrain<br>Visibility | Dot_ID (CIR's<br>Only) |
|-------------------------------------|--------------------------------------------------------------------|-----------|-----------------------|------------------------|
| E. 3. Potential Historic Resources  | This grouping includes houses of varying eras, mostly small fram   | Franklin  | 164                   |                        |
| E. 3. Potential Historic Resources  | This is a c.1820 (tax card date) connected farmstead, set on a hil |           | 88                    |                        |
| E. 3. Potential Historic Resources  | This is a large mixed grouping of resources located along Main S   | Franklin  | 32                    |                        |
| E. 3. Potential Historic Resources  | This is a rare example of an early New Hampshire log house. So     | Franklin  | 86                    |                        |
| E. 3. Potential Historic Resources  | This parcel consists of two c.1935 cabins with closed in porches   | Franklin  | 80                    |                        |
| E. 3. Potential Historic Resources  | This parcel includes two residential structures. The buildings are | Franklin  | 78                    |                        |
| E. 3. Potential Historic Resources  | This property is set back from the road and cannot be seen from    | Franklin  | 77                    |                        |
| E. 3. Potential Historic Resources  | Thousand Acres Family Campground                                   | Franklin  | 30                    |                        |
| E. 3. Potential Historic Resources  | Webster Farm/Daniel Webster Family Home and Webster Place          | Franklin  | 147                   |                        |
| E. 3. Potential Historic Resources  | Webster Lake Terrace Subdivision                                   | Franklin  | 79                    |                        |
| F. 1. Community Center Areas        | FRANKLIN                                                           | Franklin  | 295                   |                        |
| C.2 1. Scenic Drives - Public Roads | Brown Brook Cir                                                    | Fremont   | 1                     |                        |
| C.2 1. Scenic Drives - Public Roads | Sleeper Cir                                                        | Fremont   | 1                     |                        |
| C.2 1. Scenic Drives - Public Roads | Sleeper Cir                                                        | Fremont   | 1                     |                        |
| B. 1. Conservation - Public Lands   | Shellcamp Conservation Area                                        | Gilmanton | 10                    |                        |
| C.2 1. Scenic Drives - Public Roads | Flintlock Cir                                                      | Gilmanton | 8                     |                        |
| C.2 1. Scenic Drives - Public Roads | Stockwell Hill Rd                                                  | Gilmanton | 29                    |                        |
| B. 1. Conservation - Public Lands   | Cockermouth Forest                                                 | Groton    | 3                     |                        |
| B. 1. Conservation - Public Lands   | Hebron, Town of                                                    | Groton    | 9                     |                        |
| C.1 2. Public Rivers                | TANNERY BROOK                                                      | Groton    | 1                     |                        |
| C.1 2. Public Rivers                | UNNAMED BROOK                                                      | Groton    | 1                     |                        |
| B. 1. Conservation - Public Lands   | Bear Mountain                                                      | Hebron    | 13                    |                        |
| B. 1. Conservation - Public Lands   | Charles L. Bean Sanctuary                                          | Hebron    | 9                     |                        |
| B. 1. Conservation - Public Lands   | Hebron, Town of                                                    | Hebron    | 14                    |                        |
| B. 1. Conservation - Public Lands   | J. Tyson Stokes Memorial Forest                                    | Hebron    | 11                    |                        |
| B. 1. Conservation - Public Lands   | Mary McLane Property                                               | Hebron    | 12                    |                        |
| B. 1. Conservation - Public Lands   | McLane-Cockermouth River                                           | Hebron    | 9                     |                        |
| B. 1. Conservation - Public Lands   | McLane-Cockermouth River                                           | Hebron    | 9                     |                        |
| B. 1. Conservation - Public Lands   | Paradise Point Nature Center                                       | Hebron    | 9                     |                        |
| C.1 1. Great Ponds                  | NEWFOUND LAKE                                                      | Hebron    | 9                     |                        |
| C.1 2. Public Rivers                | CILLEY BROOK - FRETTS BROOK                                        | Hebron    | 5                     |                        |
| C.1 2. Public Rivers                | COCKERMOUTH BROOK                                                  | Hebron    | 10                    |                        |
| C.1 2. Public Rivers                | KENDALL BROOK                                                      | Hebron    | 9                     |                        |
| C.1 2. Public Rivers                | NEWFOUND LAKE                                                      | Hebron    | 9                     |                        |
| C.1 2. Public Rivers                | NUTTINGS BEACH BROOK                                               | Hebron    | 2                     |                        |
| C.1 2. Public Rivers                | UNNAMED BROOK                                                      | Hebron    | 9                     |                        |
| C.1 2. Public Rivers                | UNNAMED BROOK                                                      | Hebron    | 7                     |                        |
| C.1 2. Public Rivers                | WHITTEMORE BROOK                                                   | Hebron    | 2                     |                        |
| C.2 1. Scenic Drives - Public Roads | Amenities Dr                                                       | Hebron    | 1                     |                        |
| C.2 1. Scenic Drives - Public Roads | Beachwood Rd                                                       | Hebron    | 8                     |                        |
| C.2 1. Scenic Drives - Public Roads | Beachwood Rd                                                       | Hebron    | 7                     |                        |
| C.2 1. Scenic Drives - Public Roads | Bear Mountain Rd                                                   | Hebron    | 3                     |                        |
| C.2 1. Scenic Drives - Public Roads | Bear Mtn Rd                                                        | Hebron    | 7                     |                        |
| C.2 1. Scenic Drives - Public Roads | Bear Mtn Rd                                                        | Hebron    | 3                     |                        |

| Resource Type                       | Resource Name   | Town   | Terrain<br>Visibility | Dot_ID (CIR's<br>Only) |
|-------------------------------------|-----------------|--------|-----------------------|------------------------|
| C.2 1. Scenic Drives - Public Roads | Berea Rd        | Hebron | 7                     |                        |
| C.2 1. Scenic Drives - Public Roads | Berea Rd        | Hebron | 7                     |                        |
| C.2 1. Scenic Drives - Public Roads | Berea Rd        | Hebron | 7                     |                        |
| C.2 1. Scenic Drives - Public Roads | Berea Rd        | Hebron | 7                     |                        |
| C.2 1. Scenic Drives - Public Roads | Birch Ln        | Hebron | 7                     |                        |
| C.2 1. Scenic Drives - Public Roads | Braley Rd       | Hebron | 9                     |                        |
| C.2 1. Scenic Drives - Public Roads | Braley Rd       | Hebron | 9                     |                        |
| C.2 1. Scenic Drives - Public Roads | Camp Onaway Rd  | Hebron | 2                     |                        |
| C.2 1. Scenic Drives - Public Roads | Favor Rd        | Hebron | 3                     |                        |
| C.2 1. Scenic Drives - Public Roads | George Rd       | Hebron | 9                     |                        |
| C.2 1. Scenic Drives - Public Roads | George Rd       | Hebron | 8                     |                        |
| C.2 1. Scenic Drives - Public Roads | George Rd       | Hebron | 6                     |                        |
| C.2 1. Scenic Drives - Public Roads | Hemlock Ln      | Hebron | 4                     |                        |
| C.2 1. Scenic Drives - Public Roads | Indian Point Rd | Hebron | 9                     |                        |
| C.2 1. Scenic Drives - Public Roads | Indian Point Rd | Hebron | 9                     |                        |
| C.2 1. Scenic Drives - Public Roads | Lakeshore Dr    | Hebron | 9                     |                        |
| C.2 1. Scenic Drives - Public Roads | Lakeshore Dr    | Hebron | 9                     |                        |
| C.2 1. Scenic Drives - Public Roads | Ledgewood Cir   | Hebron | 3                     |                        |
| C.2 1. Scenic Drives - Public Roads | Ledgewood Cir   | Hebron | 2                     |                        |
| C.2 1. Scenic Drives - Public Roads | Ledgewood Cir   | Hebron | 2                     |                        |
| C.2 1. Scenic Drives - Public Roads | Ledgewood Cir   | Hebron | 1                     |                        |
| C.2 1. Scenic Drives - Public Roads | Ledgewood Cir   | Hebron | 1                     |                        |
| C.2 1. Scenic Drives - Public Roads | Lillard Ln      | Hebron | 8                     |                        |
| C.2 1. Scenic Drives - Public Roads | Loon Island Ln  | Hebron | 4                     |                        |
| C.2 1. Scenic Drives - Public Roads | McLane Dr       | Hebron | 3                     |                        |
| C.2 1. Scenic Drives - Public Roads | Mclane Dr       | Hebron | 2                     |                        |
| C.2 1. Scenic Drives - Public Roads | Mclane Dr       | Hebron | 2                     |                        |
| C.2 1. Scenic Drives - Public Roads | No Name         | Hebron | 9                     |                        |
| C.2 1. Scenic Drives - Public Roads | No Name         | Hebron | 7                     |                        |
| C.2 1. Scenic Drives - Public Roads | No Name         | Hebron | 3                     |                        |
| C.2 1. Scenic Drives - Public Roads | North Shore Rd  | Hebron | 9                     |                        |
| C.2 1. Scenic Drives - Public Roads | North Shore Rd  | Hebron | 9                     |                        |
| C.2 1. Scenic Drives - Public Roads | North Shore Rd  | Hebron | 9                     |                        |
| C.2 1. Scenic Drives - Public Roads | North Shore Rd  | Hebron | 5                     |                        |
| C.2 1. Scenic Drives - Public Roads | North Shore Rd  | Hebron | 4                     |                        |
| C.2 1. Scenic Drives - Public Roads | North Shore Rd  | Hebron | 4                     |                        |
| C.2 1. Scenic Drives - Public Roads | North Shore Rd  | Hebron | 3                     |                        |
| C.2 1. Scenic Drives - Public Roads | Oak Ln          | Hebron | 7                     |                        |
| C.2 1. Scenic Drives - Public Roads | Oak Ln          | Hebron | 7                     |                        |
| C.2 1. Scenic Drives - Public Roads | Panorama Ln     | Hebron | 5                     |                        |
| C.2 1. Scenic Drives - Public Roads | Pasquaney Ln    | Hebron | 3                     |                        |
| C.2 1. Scenic Drives - Public Roads | Pasquaney Ln    | Hebron | 3                     |                        |
| C.2 1. Scenic Drives - Public Roads | Pickering Dr    | Hebron | 8                     |                        |
| C.2 1. Scenic Drives - Public Roads | Point Dr        | Hebron | 9                     |                        |

| Resource Type                        | Resource Name                    | Town   | Terrain<br>Visibility | Dot_ID (CIR's<br>Only) |
|--------------------------------------|----------------------------------|--------|-----------------------|------------------------|
| C.2 1. Scenic Drives - Public Roads  | Poulos Ln                        | Hebron | 8                     |                        |
| C.2 1. Scenic Drives - Public Roads  | Range Rd                         | Hebron | 10                    |                        |
| C.2 1. Scenic Drives - Public Roads  | Range Rd                         | Hebron | 6                     |                        |
| C.2 1. Scenic Drives - Public Roads  | Range Rd                         | Hebron | 4                     |                        |
| C.2 1. Scenic Drives - Public Roads  | S Mayhew Tpke                    | Hebron | 3                     |                        |
| C.2 1. Scenic Drives - Public Roads  | S Mayhew Tpke                    | Hebron | 2                     |                        |
| C.2 1. Scenic Drives - Public Roads  | S Mayhew Tpke                    | Hebron | 2                     |                        |
| C.2 1. Scenic Drives - Public Roads  | S Mayhew Tpke                    | Hebron | 1                     |                        |
| C.2 1. Scenic Drives - Public Roads  | Sanborn Dr                       | Hebron | 5                     |                        |
| C.2 1. Scenic Drives - Public Roads  | Sleepy Hollow Ln                 | Hebron | 4                     |                        |
| C.2 1. Scenic Drives - Public Roads  | South Ledge Loop Ln              | Hebron | 3                     |                        |
| C.2 1. Scenic Drives - Public Roads  | Tenney Ln                        | Hebron | 10                    |                        |
| C.2 1. Scenic Drives - Public Roads  | Tenney Ln                        | Hebron | 10                    |                        |
| C.2 1. Scenic Drives - Public Roads  | Wade Hill Rd                     | Hebron | 9                     |                        |
| C.2 1. Scenic Drives - Public Roads  | West Shore Rd                    | Hebron | 9                     |                        |
| C.2 1. Scenic Drives - Public Roads  | West Shore Rd                    | Hebron | 8                     |                        |
| C.2 1. Scenic Drives - Public Roads  | West Shore Rd                    | Hebron | 8                     |                        |
| C.2 1. Scenic Drives - Public Roads  | West Shore Rd                    | Hebron | 7                     |                        |
| C.2 1. Scenic Drives - Public Roads  | West Shore Rd                    | Hebron | 7                     |                        |
| C.2 1. Scenic Drives - Public Roads  | West Shore Rd                    | Hebron | 7                     |                        |
| C.2 1. Scenic Drives - Public Roads  | West Shore Rd                    | Hebron | 6                     |                        |
| C.2 1. Scenic Drives - Public Roads  | West Shore Rd                    | Hebron | 5                     |                        |
| C.2 1. Scenic Drives - Public Roads  | Wicosuta Dr                      | Hebron | 7                     |                        |
| C.2 1. Scenic Drives - Public Roads  | Wicosuta Dr                      | Hebron | 7                     |                        |
| D.1 1. Recreation Trails             |                                  | Hebron | 10                    |                        |
| D.1 1. Recreation Trails             |                                  | Hebron | 9                     |                        |
| D.1 1. Recreation Trails             |                                  | Hebron | 5                     |                        |
| D.1 1. Recreation Trails             | Elwell Trail                     | Hebron | 50                    |                        |
| D.1 1. Recreation Trails             | Elwell Trail                     | Hebron | 15                    |                        |
| D.2 1. Access Sites to Public Waters | Bean Nature Conservation Area    | Hebron | 9                     |                        |
| D.2 1. Access Sites to Public Waters | Hebron Memorial Beach            | Hebron | 9                     |                        |
| D.2 1. Access Sites to Public Waters | Paradise Point                   | Hebron | 6                     |                        |
| D.2 2. Recreation Inventory          | Camp Berea                       | Hebron | 7                     |                        |
| D.2 2. Recreation Inventory          | Camp Onaway                      | Hebron | 2                     |                        |
| D.2 2. Recreation Inventory          | Camp Pasquaney                   | Hebron | 1                     |                        |
| D.2 2. Recreation Inventory          | Newfound Marina                  | Hebron | 9                     |                        |
| D.2 2. Recreation Inventory          | Town Beach                       | Hebron | 9                     |                        |
| E. 1. Listed Historic Resources      | Hebron Village Historic District | Hebron | 7                     |                        |
| 2.1. Community Identified Resources  | Mount Piriwig                    | Hill   | 261                   | g131                   |
| 2.1. Community Identified Resources  | Old Hill Village Road Trail      | Hill   | 62                    | g138                   |
| 2.1. Community Identified Resources  | Profile Falls                    | Hill   | 66                    | g134                   |
| A. 2. Designated Rivers              | Pemigewasset River               | Hill   | 96                    |                        |
| A. 2. Designated Rivers              | Pemigewasset River               | Hill   | 49                    |                        |
| A. 2. Designated Rivers              | Pemigewasset River               | Hill   | 47                    |                        |

| Resource Type                     | Resource Name                                  | Town | Terrain<br>Visibility | Dot_ID (CIR's<br>Only) |
|-----------------------------------|------------------------------------------------|------|-----------------------|------------------------|
| A. 2. Designated Rivers           | Pemigewasset River                             | Hill | 46                    |                        |
| A. 2. Designated Rivers           | Pemigewasset River                             | Hill | 46                    |                        |
| A. 2. Designated Rivers           | Pemigewasset River                             | Hill | 41                    |                        |
| A. 2. Designated Rivers           | Pemigewasset River                             | Hill | 36                    |                        |
| A. 2. Designated Rivers           | Pemigewasset River                             | Hill | 35                    |                        |
| A. 2. Designated Rivers           | Pemigewasset River                             | Hill | 34                    |                        |
| A. 2. Designated Rivers           | Pemigewasset River                             | Hill | 29                    |                        |
| A. 2. Designated Rivers           | Pemigewasset River                             | Hill | 29                    |                        |
| A. 2. Designated Rivers           | Pemigewasset River                             | Hill | 25                    |                        |
| B. 1. Conservation - Public Lands | Boyer                                          | Hill | 45                    |                        |
| B. 1. Conservation - Public Lands | Chandler                                       | Hill | 50                    |                        |
| B. 1. Conservation - Public Lands | Franklin Falls Reservoir                       | Hill | 131                   |                        |
| B. 1. Conservation - Public Lands | Glory Hill                                     | Hill | 50                    |                        |
| B. 1. Conservation - Public Lands | Quimby                                         | Hill | 95                    |                        |
| B. 1. Conservation - Public Lands | Quimby                                         | Hill | 71                    |                        |
| B. 1. Conservation - Public Lands | Robie, Smart, Cross & Reinert                  | Hill | 76                    |                        |
| B. 1. Conservation - Public Lands | Smith River - Star Property                    | Hill | 29                    |                        |
| B. 1. Conservation - Public Lands | Thompson                                       | Hill | 40                    |                        |
| B. 1. Conservation - Public Lands | Town of Danbury Land                           | Hill | 43                    |                        |
| B. 1. Conservation - Public Lands | Town of Hill Land                              | Hill | 192                   |                        |
| B. 1. Conservation - Public Lands | Town of Hill Land                              | Hill | 80                    |                        |
| B. 1. Conservation - Public Lands | Town of Hill Land                              | Hill | 38                    |                        |
| B. 1. Conservation - Public Lands | Town of Hill Land                              | Hill | 31                    |                        |
| B. 1. Conservation - Public Lands | Wade State Forest                              | Hill | 49                    |                        |
| B. 1. Conservation - Public Lands | William H Thomas State Forest                  | Hill | 262                   |                        |
| B. 1. Conservation - Public Lands | William H Thomas State Forest                  | Hill | 194                   |                        |
| B. 1. Conservation - Public Lands | William H Thomas State Forest                  | Hill | 78                    |                        |
| B. 1. Conservation - Public Lands | William H Thomas State Forest                  | Hill | 77                    |                        |
| B. 1. Conservation - Public Lands | William H Thomas State Forest                  | Hill | 60                    |                        |
| B. 1. Conservation - Public Lands | William H Thomas State Forest                  | Hill | 55                    |                        |
| B. 1. Conservation - Public Lands | William H Thomas State Forest                  | Hill | 53                    |                        |
| B. 1. Conservation - Public Lands | William H Thomas State Forest                  | Hill | 38                    |                        |
| B. 1. Conservation - Public Lands | William H Thomas State Forest                  | Hill | 15                    |                        |
| B. 1. Conservation - Public Lands | Witte Forest Management Area                   | Hill | 115                   |                        |
| C.1 1. Great Ponds                | FRANKLIN FALLS FLOOD CTRL - PEMIGEWASSET RIVER | Hill | 44                    |                        |
| C.1 1. Great Ponds                | WEEKS POND                                     | Hill | 34                    |                        |
| C.1 2. Public Rivers              | BENNETT BROOK                                  | Hill | 49                    |                        |
| C.1 2. Public Rivers              | BENNETT BROOK - UNNAMED BROOK                  | Hill | 47                    |                        |
| C.1 2. Public Rivers              | DICKINSON BROOK                                | Hill | 26                    |                        |
| C.1 2. Public Rivers              | DYER BROOK                                     | Hill | 63                    |                        |
| C.1 2. Public Rivers              | FRANKLIN FALLS FLOOD CTRL - PEMIGEWASSET RIVER | Hill | 41                    |                        |
| C.1 2. Public Rivers              | NEEDLE SHOP BROOK                              | Hill | 90                    |                        |
| C.1 2. Public Rivers              | NEEDLE SHOP BROOK                              | Hill | 70                    |                        |
| C.1 2. Public Rivers              | NEEDLE SHOP BROOK - NEEDLE SHOP DAM II         | Hill | 8                     |                        |

| Resource Type                       | Resource Name      | Town | Terrain<br>Visibility | Dot_ID (CIR's<br>Only) |
|-------------------------------------|--------------------|------|-----------------------|------------------------|
| C.1 2. Public Rivers                | PEMIGEWASSET RIVER | Hill | 96                    |                        |
| C.1 2. Public Rivers                | SMITH RIVER        | Hill | 67                    |                        |
| C.1 2. Public Rivers                | UNNAMED BROOK      | Hill | 54                    |                        |
| C.1 2. Public Rivers                | UNNAMED BROOK      | Hill | 53                    |                        |
| C.1 2. Public Rivers                | UNNAMED BROOK      | Hill | 24                    |                        |
| C.1 2. Public Rivers                | UNNAMED BROOK      | Hill | 18                    |                        |
| C.1 2. Public Rivers                | UNNAMED BROOK      | Hill | 4                     |                        |
| C.1 2. Public Rivers                | UNNAMED BROOK      | Hill | 4                     |                        |
| C.2 1. Scenic Drives - Public Roads | 10th Mountain Rd   | Hill | 101                   |                        |
| C.2 1. Scenic Drives - Public Roads | Addison Rd         | Hill | 9                     |                        |
| C.2 1. Scenic Drives - Public Roads | Addison Rd         | Hill | 8                     |                        |
| C.2 1. Scenic Drives - Public Roads | Axtel Rd           | Hill | 21                    |                        |
| C.2 1. Scenic Drives - Public Roads | Axtel Rd           | Hill | 14                    |                        |
| C.2 1. Scenic Drives - Public Roads | Back Rd            | Hill | 101                   |                        |
| C.2 1. Scenic Drives - Public Roads | Back Rd            | Hill | 100                   |                        |
| C.2 1. Scenic Drives - Public Roads | Bennett Brook Rd   | Hill | 138                   |                        |
| C.2 1. Scenic Drives - Public Roads | Boot Jack Rd       | Hill | 62                    |                        |
| C.2 1. Scenic Drives - Public Roads | Bootjack Rd        | Hill | 54                    |                        |
| C.2 1. Scenic Drives - Public Roads | Bootjack Rd        | Hill | 44                    |                        |
| C.2 1. Scenic Drives - Public Roads | Bootjack Rd        | Hill | 41                    |                        |
| C.2 1. Scenic Drives - Public Roads | Borough Rd         | Hill | 27                    |                        |
| C.2 1. Scenic Drives - Public Roads | Borough Rd         | Hill | 22                    |                        |
| C.2 1. Scenic Drives - Public Roads | Borough Rd         | Hill | 16                    |                        |
| C.2 1. Scenic Drives - Public Roads | Borough Rd         | Hill | 13                    |                        |
| C.2 1. Scenic Drives - Public Roads | Borough Rd         | Hill | 12                    |                        |
| C.2 1. Scenic Drives - Public Roads | Borough Rd         | Hill | 8                     |                        |
| C.2 1. Scenic Drives - Public Roads | Borough Rd         | Hill | 6                     |                        |
| C.2 1. Scenic Drives - Public Roads | Brown Rd           | Hill | 48                    |                        |
| C.2 1. Scenic Drives - Public Roads | Brown Rd           | Hill | 46                    |                        |
| C.2 1. Scenic Drives - Public Roads | Bunker Hill Rd     | Hill | 72                    |                        |
| C.2 1. Scenic Drives - Public Roads | Bunker Hill Rd     | Hill | 70                    |                        |
| C.2 1. Scenic Drives - Public Roads | Bunker Hill Rd     | Hill | 69                    |                        |
| C.2 1. Scenic Drives - Public Roads | Bunker Hill Rd     | Hill | 62                    |                        |
| C.2 1. Scenic Drives - Public Roads | Cass Mill Rd       | Hill | 44                    |                        |
| C.2 1. Scenic Drives - Public Roads | Cass Mill Rd       | Hill | 23                    |                        |
| C.2 1. Scenic Drives - Public Roads | Cass Mill Rd       | Hill | 5                     |                        |
| C.2 1. Scenic Drives - Public Roads | Charlies Ln        | Hill | 9                     |                        |
| C.2 1. Scenic Drives - Public Roads | Cider Rd           | Hill | 15                    |                        |
| C.2 1. Scenic Drives - Public Roads | Clough Rd          | Hill | 76                    |                        |
| C.2 1. Scenic Drives - Public Roads | Clough Rd          | Hill | 43                    |                        |
| C.2 1. Scenic Drives - Public Roads | Clough Rd          | Hill | 41                    |                        |
| C.2 1. Scenic Drives - Public Roads | Coach Rd           | Hill | 68                    |                        |
| C.2 1. Scenic Drives - Public Roads | Commerce St        | Hill | 92                    |                        |
| C.2 1. Scenic Drives - Public Roads | Crescent St        | Hill | 97                    |                        |

| Resource Type                       | Resource Name    | Town | Terrain<br>Visibility | Dot_ID (CIR's<br>Only) |
|-------------------------------------|------------------|------|-----------------------|------------------------|
| C.2 1. Scenic Drives - Public Roads | Crescent St      | Hill | 96                    | <i></i>                |
| C.2 1. Scenic Drives - Public Roads | Crescent St      | Hill | 95                    |                        |
| C.2 1. Scenic Drives - Public Roads | Crescent St      | Hill | 90                    |                        |
| C.2 1. Scenic Drives - Public Roads | Cross St         | Hill | 100                   |                        |
| C.2 1. Scenic Drives - Public Roads | Cross St         | Hill | 100                   |                        |
| C.2 1. Scenic Drives - Public Roads | Currier Rd       | Hill | 81                    |                        |
| C.2 1. Scenic Drives - Public Roads | Currier Rd       | Hill | 71                    |                        |
| C.2 1. Scenic Drives - Public Roads | Currier Rd       | Hill | 69                    |                        |
| C.2 1. Scenic Drives - Public Roads | Currier Rd       | Hill | 62                    |                        |
| C.2 1. Scenic Drives - Public Roads | Currier Rd       | Hill | 5                     |                        |
| C.2 1. Scenic Drives - Public Roads | Currier Rd       | Hill | 3                     |                        |
| C.2 1. Scenic Drives - Public Roads | Dearborn Rd      | Hill | 70                    |                        |
| C.2 1. Scenic Drives - Public Roads | Dearborn Rd      | Hill | 69                    |                        |
| C.2 1. Scenic Drives - Public Roads | Eastside Ln      | Hill | 67                    |                        |
| C.2 1. Scenic Drives - Public Roads | Evergreen Ln     | Hill | 9                     |                        |
| C.2 1. Scenic Drives - Public Roads | Ferrin St        | Hill | 103                   |                        |
| C.2 1. Scenic Drives - Public Roads | Ferrin St        | Hill | 100                   |                        |
| C.2 1. Scenic Drives - Public Roads | Fred's Ave       | Hill | 12                    |                        |
| C.2 1. Scenic Drives - Public Roads | Frost Rd         | Hill | 81                    |                        |
| C.2 1. Scenic Drives - Public Roads | Hemlock Ln       | Hill | 56                    |                        |
| C.2 1. Scenic Drives - Public Roads | Highridge Rd     | Hill | 65                    |                        |
| C.2 1. Scenic Drives - Public Roads | Keezar Rd        | Hill | 46                    |                        |
| C.2 1. Scenic Drives - Public Roads | King Rd          | Hill | 66                    |                        |
| C.2 1. Scenic Drives - Public Roads | King Rd          | Hill | 39                    |                        |
| C.2 1. Scenic Drives - Public Roads | King Rd          | Hill | 29                    |                        |
| C.2 1. Scenic Drives - Public Roads | Liden Rd         | Hill | 84                    |                        |
| C.2 1. Scenic Drives - Public Roads | Liden Rd         | Hill | 75                    |                        |
| C.2 1. Scenic Drives - Public Roads | Lynch Rd         | Hill | 54                    |                        |
| C.2 1. Scenic Drives - Public Roads | Moses Ave        | Hill | 53                    |                        |
| C.2 1. Scenic Drives - Public Roads | Mountain View Dr | Hill | 100                   |                        |
| C.2 1. Scenic Drives - Public Roads | Mountain View Dr | Hill | 96                    |                        |
| C.2 1. Scenic Drives - Public Roads | Mountain View Dr | Hill | 92                    |                        |
| C.2 1. Scenic Drives - Public Roads | Murray Hill Rd   | Hill | 51                    |                        |
| C.2 1. Scenic Drives - Public Roads | Murray Hill Rd   | Hill | 48                    |                        |
| C.2 1. Scenic Drives - Public Roads | Murray Hill Rd   | Hill | 47                    |                        |
| C.2 1. Scenic Drives - Public Roads | Murray Hill Rd   | Hill | 41                    |                        |
| C.2 1. Scenic Drives - Public Roads | Murray Hill Rd   | Hill | 34                    |                        |
| C.2 1. Scenic Drives - Public Roads | Murray Hill Rd   | Hill | 23                    |                        |
| C.2 1. Scenic Drives - Public Roads | Murray Hill Rd   | Hill | 19                    |                        |
| C.2 1. Scenic Drives - Public Roads | Murray Hill Rd   | Hill | 9                     |                        |
| C.2 1. Scenic Drives - Public Roads | Murray Hill Rd   | Hill | 9                     |                        |
| C.2 1. Scenic Drives - Public Roads | Murray Hill Rd   | Hill | 9                     |                        |
| C.2 1. Scenic Drives - Public Roads | New Chester Rd   | Hill | 102                   |                        |
| C.2 1. Scenic Drives - Public Roads | New Chester Rd   | Hill | 102                   |                        |

| Resource Type                       | Resource Name       | Town | Terrain<br>Visibility | Dot_ID (CIR's<br>Only) |
|-------------------------------------|---------------------|------|-----------------------|------------------------|
| C.2 1. Scenic Drives - Public Roads | New Chester Rd      | Hill | 102                   |                        |
| C.2 1. Scenic Drives - Public Roads | New Chester Rd      | Hill | 99                    |                        |
| C.2 1. Scenic Drives - Public Roads | New Chester Rd      | Hill | 97                    |                        |
| C.2 1. Scenic Drives - Public Roads | New Chester Rd      | Hill | 95                    |                        |
| C.2 1. Scenic Drives - Public Roads | New Chester Rd      | Hill | 93                    |                        |
| C.2 1. Scenic Drives - Public Roads | New Chester Rd      | Hill | 93                    |                        |
| C.2 1. Scenic Drives - Public Roads | New Chester Rd      | Hill | 83                    |                        |
| C.2 1. Scenic Drives - Public Roads | Nh Route 3A         | Hill | 97                    |                        |
| C.2 1. Scenic Drives - Public Roads | Nh Route 3A         | Hill | 91                    |                        |
| C.2 1. Scenic Drives - Public Roads | Nh Route 3A         | Hill | 91                    |                        |
| C.2 1. Scenic Drives - Public Roads | Nh Route 3A         | Hill | 89                    |                        |
| C.2 1. Scenic Drives - Public Roads | Nh Route 3A         | Hill | 87                    |                        |
| C.2 1. Scenic Drives - Public Roads | Nh Route 3A         | Hill | 87                    |                        |
| C.2 1. Scenic Drives - Public Roads | Nh Route 3A         | Hill | 82                    |                        |
| C.2 1. Scenic Drives - Public Roads | Nh Route 3A         | Hill | 79                    |                        |
| C.2 1. Scenic Drives - Public Roads | Nh Route 3A         | Hill | 73                    |                        |
| C.2 1. Scenic Drives - Public Roads | Nh Route 3A         | Hill | 68                    |                        |
| C.2 1. Scenic Drives - Public Roads | Nh Route 3A         | Hill | 55                    |                        |
| C.2 1. Scenic Drives - Public Roads | Nh Route 3A         | Hill | 44                    |                        |
| C.2 1. Scenic Drives - Public Roads | Nh Route 3A         | Hill | 11                    |                        |
| C.2 1. Scenic Drives - Public Roads | Nh Route 3A         | Hill | 11                    |                        |
| C.2 1. Scenic Drives - Public Roads | Nh Route 3A         | Hill | 9                     |                        |
| C.2 1. Scenic Drives - Public Roads | Nh Route 3A         | Hill | 8                     |                        |
| C.2 1. Scenic Drives - Public Roads | No Name             | Hill | 104                   |                        |
| C.2 1. Scenic Drives - Public Roads | No Name             | Hill | 99                    |                        |
| C.2 1. Scenic Drives - Public Roads | No Name             | Hill | 96                    |                        |
| C.2 1. Scenic Drives - Public Roads | No Name             | Hill | 83                    |                        |
| C.2 1. Scenic Drives - Public Roads | No Name             | Hill | 68                    |                        |
| C.2 1. Scenic Drives - Public Roads | No Name             | Hill | 59                    |                        |
| C.2 1. Scenic Drives - Public Roads | No Name             | Hill | 58                    |                        |
| C.2 1. Scenic Drives - Public Roads | No Name             | Hill | 50                    |                        |
| C.2 1. Scenic Drives - Public Roads | No Name             | Hill | 47                    |                        |
| C.2 1. Scenic Drives - Public Roads | North Rd            | Hill | 44                    |                        |
| C.2 1. Scenic Drives - Public Roads | Old Bootjack Rd     | Hill | 8                     |                        |
| C.2 1. Scenic Drives - Public Roads | Old Town Rd         | Hill | 78                    |                        |
| C.2 1. Scenic Drives - Public Roads | Old Town Rd         | Hill | 77                    |                        |
| C.2 1. Scenic Drives - Public Roads | Old Town Rd         | Hill | 76                    |                        |
| C.2 1. Scenic Drives - Public Roads | Old Town Rd         | Hill | 74                    |                        |
| C.2 1. Scenic Drives - Public Roads | Old Town Rd         | Hill | 9                     |                        |
| C.2 1. Scenic Drives - Public Roads | Old Town Rd         | Hill | 9                     |                        |
| C.2 1. Scenic Drives - Public Roads | Park St             | Hill | 78                    |                        |
| C.2 1. Scenic Drives - Public Roads | Periwig Mountain Rd | Hill | 41                    |                        |
| C.2 1. Scenic Drives - Public Roads | Periwig Mtn Rd      | Hill | 39                    |                        |
| C.2 1. Scenic Drives - Public Roads | Pine St             | Hill | 97                    |                        |

| Resource Type                        | Resource Name                                                   | Town | Terrain<br>Visibility | Dot_ID (CIR's<br>Only) |
|--------------------------------------|-----------------------------------------------------------------|------|-----------------------|------------------------|
| C.2 1. Scenic Drives - Public Roads  | Pine St                                                         | Hill | 96                    |                        |
| C.2 1. Scenic Drives - Public Roads  | Pine St                                                         | Hill | 86                    |                        |
| C.2 1. Scenic Drives - Public Roads  | Poverty Pond Rd                                                 | Hill | 31                    |                        |
| C.2 1. Scenic Drives - Public Roads  | Poverty Pond Rd                                                 | Hill | 30                    |                        |
| C.2 1. Scenic Drives - Public Roads  | Quimby Rd                                                       | Hill | 11                    |                        |
| C.2 1. Scenic Drives - Public Roads  | Range Rd                                                        | Hill | 34                    |                        |
| C.2 1. Scenic Drives - Public Roads  | Sand Hill Rd                                                    | Hill | 102                   |                        |
| C.2 1. Scenic Drives - Public Roads  | Sand Hill Rd                                                    | Hill | 79                    |                        |
| C.2 1. Scenic Drives - Public Roads  | Severance Hill Rd                                               | Hill | 89                    |                        |
| C.2 1. Scenic Drives - Public Roads  | Severance Hill Rd                                               | Hill | 71                    |                        |
| C.2 1. Scenic Drives - Public Roads  | Shop Rd                                                         | Hill | 94                    |                        |
| C.2 1. Scenic Drives - Public Roads  | Shop Rd                                                         | Hill | 29                    |                        |
| C.2 1. Scenic Drives - Public Roads  | Snow Rd                                                         | Hill | 135                   |                        |
| C.2 1. Scenic Drives - Public Roads  | Snow Rd                                                         | Hill | 70                    |                        |
| C.2 1. Scenic Drives - Public Roads  | Stone House Rd                                                  | Hill | 53                    |                        |
| C.2 1. Scenic Drives - Public Roads  | Stone House Rd                                                  | Hill | 47                    |                        |
| C.2 1. Scenic Drives - Public Roads  | Stone House Rd                                                  | Hill | 44                    |                        |
| C.2 1. Scenic Drives - Public Roads  | Thierry Rd                                                      | Hill | 31                    |                        |
| C.2 1. Scenic Drives - Public Roads  | Tioga Rd                                                        | Hill | 2                     |                        |
| C.2 1. Scenic Drives - Public Roads  | Winfall Rd                                                      | Hill | 27                    |                        |
| D.1 1. Recreation Trails             |                                                                 | Hill | 104                   |                        |
| D.1 1. Recreation Trails             |                                                                 | Hill | 68                    |                        |
| D.1 1. Recreation Trails             | William H. Thomas State Forest                                  | Hill | 81                    |                        |
| D.1 1. Recreation Trails             | William H. Thomas State Forest                                  | Hill | 63                    |                        |
| D.1 1. Recreation Trails             | William H. Thomas State Forest                                  | Hill | 57                    |                        |
| D.1 1. Recreation Trails             | William H. Thomas State Forest                                  | Hill | 55                    |                        |
| D.1 1. Recreation Trails             | William H. Thomas State Forest                                  | Hill | 38                    |                        |
| D.1 1. Recreation Trails             | William H. Thomas State Forest                                  | Hill | 37                    |                        |
| D.1 1. Recreation Trails             | William H. Thomas State Forest                                  | Hill | 27                    |                        |
| D.2 1. Access Sites to Public Waters | Needleshop Brook Recreation Area                                | Hill | 2                     |                        |
| D.2 2. Recreation Inventory          | School Field                                                    | Hill | 97                    |                        |
| D.2 2. Recreation Inventory          | The Pond                                                        | Hill | 96                    |                        |
| E. 1. Listed Historic Resources      | Murray Hill Summer Home District                                | Hill | 57                    |                        |
| E. 2. Listed Historic Resources      | Hill Center Church                                              | Hill | 95                    |                        |
| E. 3. Potential Historic Resources   | 169 Old Town Road                                               | Hill | 76                    |                        |
| E. 3. Potential Historic Resources   | 71 Old Town Road (c.1800), 3.2 acres, house with attached barn  | Hill | 9                     |                        |
| E. 3. Potential Historic Resources   | c. 1850 farmhouse, possible mill remains                        | Hill | 10                    |                        |
| E. 3. Potential Historic Resources   | c. 1900 vernacular wood frame building                          | Hill | 77                    |                        |
| E. 3. Potential Historic Resources   | c. 1920, square house, attached garage and other buildings. Old | Hill | 62                    |                        |
| E. 3. Potential Historic Resources   |                                                                 | Hill | 46                    |                        |
| E. 3. Potential Historic Resources   | c. 1960 Ranch on 3.0 acre parcel                                | Hill | 9                     |                        |
| E. 3. Potential Historic Resources   | c. 1968 Ranch on 1.0 acre parcel, new siding, windows, door     | Hill | 100                   |                        |
| E. 3. Potential Historic Resources   | Commercial property, former cabin court/campground. 265 Route   |      | 12                    |                        |
| E. 3. Potential Historic Resources   | Hill New Village Historic District                              | Hill | 94                    |                        |

| Resource Type                       | Resource Name                                             | Town        | Terrain<br>Visibility | Dot_ID (CIR's<br>Only) |
|-------------------------------------|-----------------------------------------------------------|-------------|-----------------------|------------------------|
| E. 3. Potential Historic Resources  | Murray Hill Road barn                                     | Hill        | 7                     |                        |
| E. 3. Potential Historic Resources  | Off NH 3A, c.1800 extended cape, vernacular configuration | of un Hill  | 42                    |                        |
| E. 3. Potential Historic Resources  | Pleasant Hill Cemetery                                    | Hill        | 80                    |                        |
| E. 3. Potential Historic Resources  | Two c.1800 farmhouses with 1960 house between, outbuild   | dlings Hill | 5                     |                        |
| F. 1. Community Center Areas        | HILL                                                      | Hill        | 104                   |                        |
| 2.1. Community Identified Resources | Captain Russell Cox House                                 | Holderness  | 21                    | r128                   |
| 2.1. Community Identified Resources | Holderness School (1879) - Campus Buildings               | Holderness  | 42                    | r151                   |
| 2.1. Community Identified Resources | Holderness School Nordic Trails and Outdoor Chapel        | Holderness  | 45                    | r139                   |
| 2.1. Community Identified Resources | Huckins Pemvale Farm (1908) - Route 175                   | Holderness  | 9                     | r153                   |
| 2.1. Community Identified Resources | River District from L. Falls                              | Holderness  | 33                    | b006                   |
| 2.1. Community Identified Resources | Squam Range                                               | Holderness  | 18                    | r138                   |
| 2.1. Community Identified Resources | Trinity Church and Cemetery                               | Holderness  | 29                    | r127                   |
| A. 1. Scenic Byways                 | Lakes Region Tour                                         | Holderness  | 49                    |                        |
| A. 1. Scenic Byways                 | Lakes Region Tour                                         | Holderness  | 44                    |                        |
| A. 2. Designated Rivers             | Pemigewasset River                                        | Holderness  | 31                    |                        |
| A. 2. Designated Rivers             | Pemigewasset River                                        | Holderness  | 30                    |                        |
| B. 1. Conservation - Public Lands   | Burleigh                                                  | Holderness  | 66                    |                        |
| B. 1. Conservation - Public Lands   | Burleigh                                                  | Holderness  | 49                    |                        |
| B. 1. Conservation - Public Lands   | Cotton Mountain                                           | Holderness  | 44                    |                        |
| B. 1. Conservation - Public Lands   | Holderness Town Forest                                    | Holderness  | 14                    |                        |
| B. 1. Conservation - Public Lands   | Holderness95-863                                          | Holderness  | 27                    |                        |
| B. 1. Conservation - Public Lands   | Morrell                                                   | Holderness  | 32                    |                        |
| B. 1. Conservation - Public Lands   | Owl Brook Training Facility                               | Holderness  | 52                    |                        |
| B. 1. Conservation - Public Lands   | Owl Brook Training Facility                               | Holderness  | 40                    |                        |
| B. 1. Conservation - Public Lands   | Owl Brook Training Facility                               | Holderness  | 38                    |                        |
| B. 1. Conservation - Public Lands   | Owl Brook Training Facility                               | Holderness  | 14                    |                        |
| B. 1. Conservation - Public Lands   | Pilote                                                    | Holderness  | 31                    |                        |
| B. 1. Conservation - Public Lands   | Science Center Of New Hampshire                           | Holderness  | 62                    |                        |
| C.1 1. Great Ponds                  | UNNAMED BROOK                                             | Holderness  | 51                    |                        |
| C.1 1. Great Ponds                  | UNNAMED POND                                              | Holderness  | 38                    |                        |
| C.1 2. Public Rivers                | OWL BROOK - CARR BROOK                                    | Holderness  | 1                     |                        |
| C.1 2. Public Rivers                | PEMIGEWASSET RIVER - SPRING BROOK                         | Holderness  | 31                    |                        |
| C.1 2. Public Rivers                | UNNAMED BROOK                                             | Holderness  | 51                    |                        |
| C.1 2. Public Rivers                | UNNAMED BROOK                                             | Holderness  | 51                    |                        |
| C.1 2. Public Rivers                | UNNAMED BROOK                                             | Holderness  | 44                    |                        |
| C.1 2. Public Rivers                | UNNAMED BROOK                                             | Holderness  | 34                    |                        |
| C.1 2. Public Rivers                | UNNAMED BROOK ALONG MEADOWVIEW DR                         | Holderness  | 27                    |                        |
| C.1 2. Public Rivers                | UNNAMED POND                                              | Holderness  | 36                    |                        |
| C.2 1. Scenic Drives - Public Roads | Avery St                                                  | Holderness  | 33                    |                        |
| C.2 1. Scenic Drives - Public Roads | Bearlya Rd                                                | Holderness  | 18                    |                        |
| C.2 1. Scenic Drives - Public Roads | Beede Rd                                                  | Holderness  | 38                    |                        |
| C.2 1. Scenic Drives - Public Roads | Beede Rd                                                  | Holderness  | 25                    |                        |
| C.2 1. Scenic Drives - Public Roads | Beede Rd                                                  | Holderness  | 25                    |                        |
| C.2 1. Scenic Drives - Public Roads | Black Bear Trl                                            | Holderness  | 18                    |                        |

| Resource Type                       | Resource Name                      | Town       | Terrain    | Dot_ID (CIR's |
|-------------------------------------|------------------------------------|------------|------------|---------------|
|                                     |                                    |            | Visibility | Only)         |
| C.2 1. Scenic Drives - Public Roads | Black Bear Trl                     | Holderness | 18         |               |
| C.2 1. Scenic Drives - Public Roads | Bob House Rd                       | Holderness | 7          |               |
| C.2 1. Scenic Drives - Public Roads | Boe Rd                             | Holderness | 37         |               |
| C.2 1. Scenic Drives - Public Roads | Chapel Ln                          | Holderness | 52         |               |
| C.2 1. Scenic Drives - Public Roads | Chapel Ln                          | Holderness | 52         |               |
| C.2 1. Scenic Drives - Public Roads | Disdam Rd                          | Holderness | 60         |               |
| C.2 1. Scenic Drives - Public Roads | Evans Rd                           | Holderness | 26         |               |
| C.2 1. Scenic Drives - Public Roads | Field House Rd                     | Holderness | 43         |               |
| C.2 1. Scenic Drives - Public Roads | Horton Dr                          | Holderness | 41         |               |
| C.2 1. Scenic Drives - Public Roads | Howe Rd                            | Holderness | 1          |               |
| C.2 1. Scenic Drives - Public Roads | Huckins Hill Rd                    | Holderness | 21         |               |
| C.2 1. Scenic Drives - Public Roads | 193 Crossover                      | Holderness | 39         |               |
| C.2 1. Scenic Drives - Public Roads | I-93 NB Exit 25 Off ramp (NH 175A) | Holderness | 35         |               |
| C.2 1. Scenic Drives - Public Roads | I-93 NB Exit 25 On ramp (NH 175A)  | Holderness | 45         |               |
| C.2 1. Scenic Drives - Public Roads | I-93 SB Exit 25 Off ramp (NH 175A) | Holderness | 45         |               |
| C.2 1. Scenic Drives - Public Roads | I-93 SB Exit 25 On ramp (NH 175A)  | Holderness | 44         |               |
| C.2 1. Scenic Drives - Public Roads | Interstate 93 N                    | Holderness | 46         |               |
| C.2 1. Scenic Drives - Public Roads | Interstate 93 N                    | Holderness | 46         |               |
| C.2 1. Scenic Drives - Public Roads | Interstate 93 N                    | Holderness | 44         |               |
| C.2 1. Scenic Drives - Public Roads | Interstate 93 N                    | Holderness | 42         |               |
| C.2 1. Scenic Drives - Public Roads | Interstate 93 N                    | Holderness | 39         |               |
| C.2 1. Scenic Drives - Public Roads | Interstate 93 N                    | Holderness | 14         |               |
| C.2 1. Scenic Drives - Public Roads | Interstate 93 S                    | Holderness | 45         |               |
| C.2 1. Scenic Drives - Public Roads | Interstate 93 S                    | Holderness | 45         |               |
| C.2 1. Scenic Drives - Public Roads | Interstate 93 S                    | Holderness | 32         |               |
| C.2 1. Scenic Drives - Public Roads | Interstate 93 S                    | Holderness | 32         |               |
| C.2 1. Scenic Drives - Public Roads | Interstate 93 S                    | Holderness | 30         |               |
| C.2 1. Scenic Drives - Public Roads | Interstate 93 S                    | Holderness | 10         |               |
| C.2 1. Scenic Drives - Public Roads | Locust Dr                          | Holderness | 23         |               |
| C.2 1. Scenic Drives - Public Roads | Meadowview Dr                      | Holderness | 34         |               |
| C.2 1. Scenic Drives - Public Roads | Mount Prospect Rd                  | Holderness | 44         |               |
| C.2 1. Scenic Drives - Public Roads | N River St                         | Holderness | 38         |               |
| C.2 1. Scenic Drives - Public Roads | N River St                         | Holderness | 35         |               |
| C.2 1. Scenic Drives - Public Roads | Nh Rt 175                          | Holderness | 54         |               |
| C.2 1. Scenic Drives - Public Roads | Nh Rt 175                          | Holderness | 49         |               |
| C.2 1. Scenic Drives - Public Roads | Nh Rt 175                          | Holderness | 48         |               |
| C.2 1. Scenic Drives - Public Roads | Nh Rt 175                          | Holderness | 48         |               |
| C.2 1. Scenic Drives - Public Roads | Nh Rt 175                          | Holderness | 46         |               |
| C.2 1. Scenic Drives - Public Roads | Nh Rt 175                          | Holderness | 44         |               |
| C.2 1. Scenic Drives - Public Roads | Nh Rt 175                          | Holderness | 28         |               |
| C.2 1. Scenic Drives - Public Roads | Nh Rt 175                          | Holderness | 20         |               |
| C.2 1. Scenic Drives - Public Roads | Nh Rt 175                          | Holderness | 18         |               |
| C.2 1. Scenic Drives - Public Roads | Nh Rt 175                          | Holderness | 1          |               |
| C.2 1. Scenic Drives - Public Roads | Nh Rt 175A                         | Holderness | 44         |               |

| Resource Type                       | Resource Name                          | Town       | Terrain    | Dot_ID (CIR's |
|-------------------------------------|----------------------------------------|------------|------------|---------------|
|                                     |                                        |            | Visibility | Only)         |
| C.2 1. Scenic Drives - Public Roads | Nh Rt 175A                             | Holderness | 43         |               |
| C.2 1. Scenic Drives - Public Roads | Nh Rt 175A                             | Holderness | 43         |               |
| C.2 1. Scenic Drives - Public Roads | Nh Rt 175A                             | Holderness | 41         |               |
| C.2 1. Scenic Drives - Public Roads | Nh Rt 175A                             | Holderness | 37         |               |
| C.2 1. Scenic Drives - Public Roads | Nh Rt 175A                             | Holderness | 35         |               |
| C.2 1. Scenic Drives - Public Roads | Nh Rt 175A                             | Holderness | 35         |               |
| C.2 1. Scenic Drives - Public Roads | No Name                                | Holderness | 79         |               |
| C.2 1. Scenic Drives - Public Roads | No Name                                | Holderness | 26         |               |
| C.2 1. Scenic Drives - Public Roads | No Name                                | Holderness | 15         |               |
| C.2 1. Scenic Drives - Public Roads | North Ashland Rd                       | Holderness | 7          |               |
| C.2 1. Scenic Drives - Public Roads | North Ashland Rd                       | Holderness | 7          |               |
| C.2 1. Scenic Drives - Public Roads | Old N Holderness                       | Holderness | 53         |               |
| C.2 1. Scenic Drives - Public Roads | Old N Holderness                       | Holderness | 51         |               |
| C.2 1. Scenic Drives - Public Roads | Owl Brook Rd                           | Holderness | 9          |               |
| C.2 1. Scenic Drives - Public Roads | Ridge End Dr                           | Holderness | 5          |               |
| C.2 1. Scenic Drives - Public Roads | S Campus Rd                            | Holderness | 54         |               |
| C.2 1. Scenic Drives - Public Roads | S River St                             | Holderness | 35         |               |
| C.2 1. Scenic Drives - Public Roads | S River St                             | Holderness | 33         |               |
| C.2 1. Scenic Drives - Public Roads | Sargent Rd                             | Holderness | 1          |               |
| C.2 1. Scenic Drives - Public Roads | Wedgewood Dr                           | Holderness | 2          |               |
| C.2 1. Scenic Drives - Public Roads | William Tyler Rd                       | Holderness | 44         |               |
| D.1 1. Recreation Trails            |                                        | Holderness | 35         |               |
| D.1 1. Recreation Trails            | Crawford-Ridgepole Trail               | Holderness | 53         |               |
| D.1 1. Recreation Trails            | Crawford-Ridgepole Trail               | Holderness | 53         |               |
| D.1 1. Recreation Trails            | Crawford-Ridgepole Trail               | Holderness | 50         |               |
| D.1 1. Recreation Trails            | Crawford-Ridgepole Trail               | Holderness | 44         |               |
| D.1 1. Recreation Trails            | Prescott Trail                         | Holderness | 39         |               |
| D.2 2. Recreation Inventory         | Holderness School                      | Holderness | 38         |               |
| D.2 2. Recreation Inventory         | Pemigewasset Fish & Game               | Holderness | 25         |               |
| D.2 2. Recreation Inventory         | Plymouth State University              | Holderness | 40         |               |
| E. 2. Listed Historic Resources     | Chapel of the Holy Cross               | Holderness | 51         |               |
| E. 2. Listed Historic Resources     | Trinity Church                         | Holderness | 32         |               |
| A. 2. Designated Rivers             | Merrimack River                        | Hooksett   | 12         |               |
| B. 1. Conservation - Public Lands   | Bear Brook State Park                  | Hooksett   | 271        |               |
| B. 1. Conservation - Public Lands   | Bear Brook State Park                  | Hooksett   | 73         |               |
| B. 1. Conservation - Public Lands   | Burbank Property Conservation Easement | Hooksett   | 21         |               |
| B. 1. Conservation - Public Lands   | Carriage Hill Open Space 1             | Hooksett   | 40         |               |
| B. 1. Conservation - Public Lands   | Carriage Hill Open Space 2             | Hooksett   | 10         |               |
| B. 1. Conservation - Public Lands   | Carriage Hill Open Space 3             | Hooksett   | 15         |               |
| B. 1. Conservation - Public Lands   | Clay Pond Easement                     | Hooksett   | 54         |               |
| B. 1. Conservation - Public Lands   | Clay Pond Easement                     | Hooksett   | 40         |               |
| B. 1. Conservation - Public Lands   | Clay Pond Easement                     | Hooksett   | 39         |               |
| B. 1. Conservation - Public Lands   | Clay Pond Easement                     | Hooksett   | 28         |               |
| B. 1. Conservation - Public Lands   | Clay Pond Easement                     | Hooksett   | 12         |               |