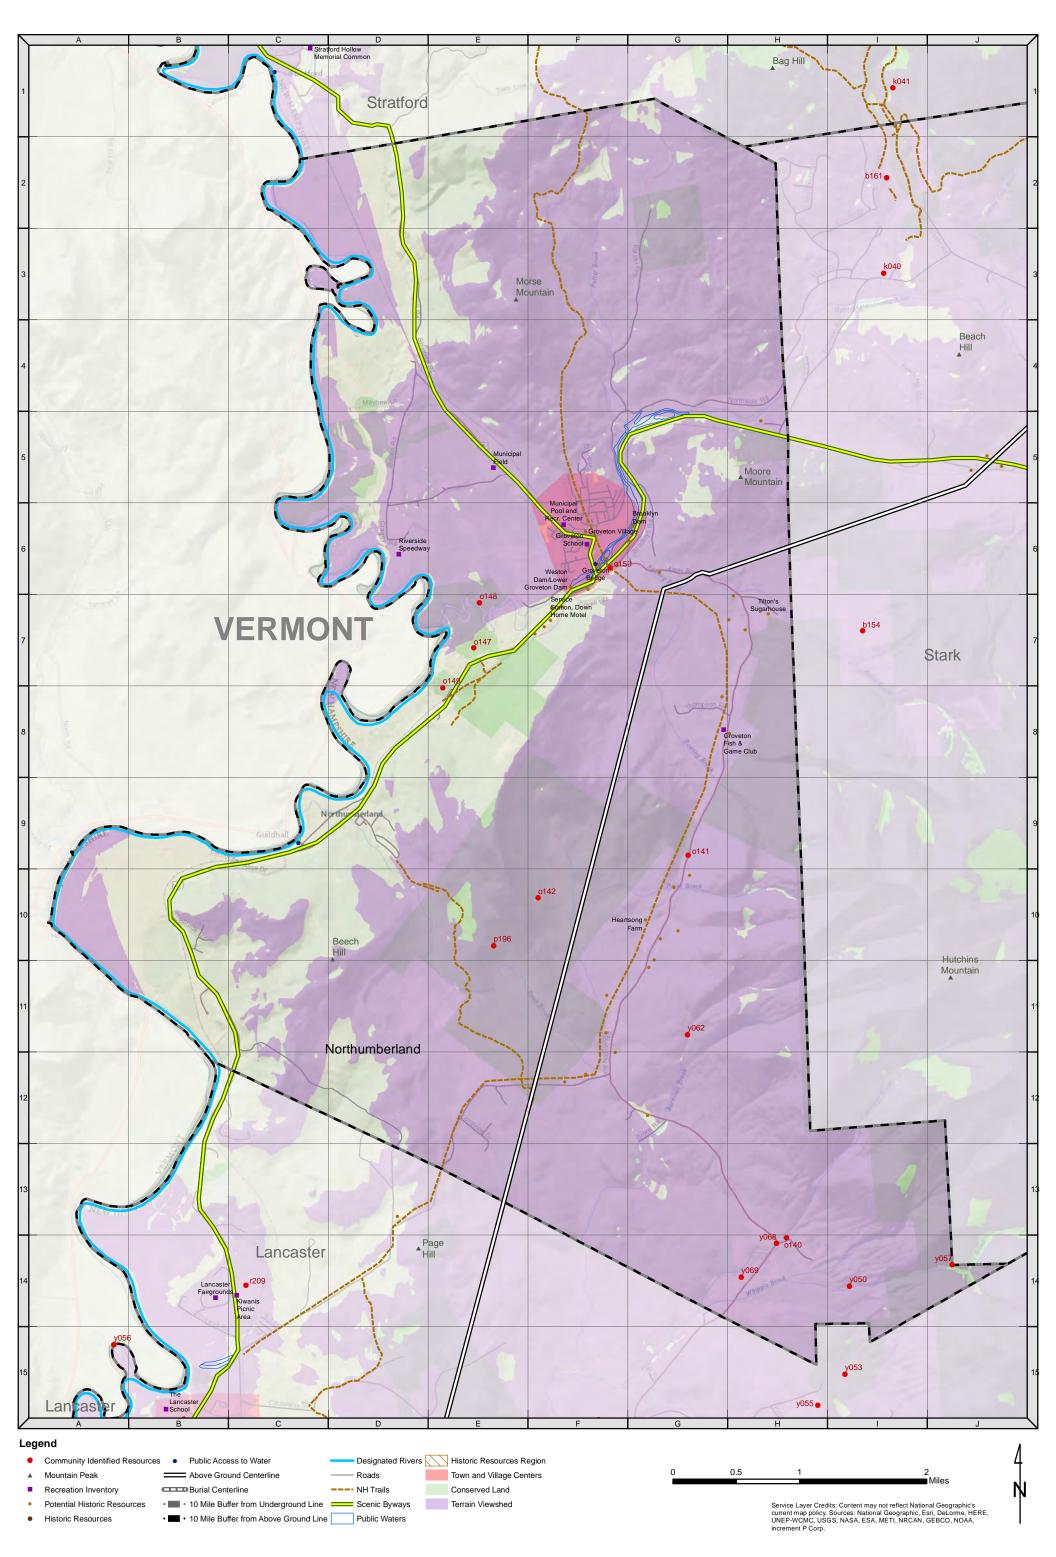

. Conservation - Public Lands  | Mount Kearsarge State Forest                               | Wilmot     | 76                    |                        |
| D.1 1. Recreation Trails           | Sunapee-Ragged-Kearsarge Green                             | Wilmot     | 71                    |                        |
| D.1 1. Recreation Trails           | Sunapee-Ragged-Kearsarge Green                             | Wilmot     | 64                    |                        |





#### Clarksville



**Atkinson & Gilmanton** 



#### **Stewartstown**



**Second College** 



**Dixville** 



**Dixs Grant** 



#### Colebrook



### Columbia



**Wentworths Location** 



**Errol** 



## Millsfield



**Ervings Location** 





**Stratford** 



# Cambridge



## **Dummer**



**Stark** 



### Northumberland