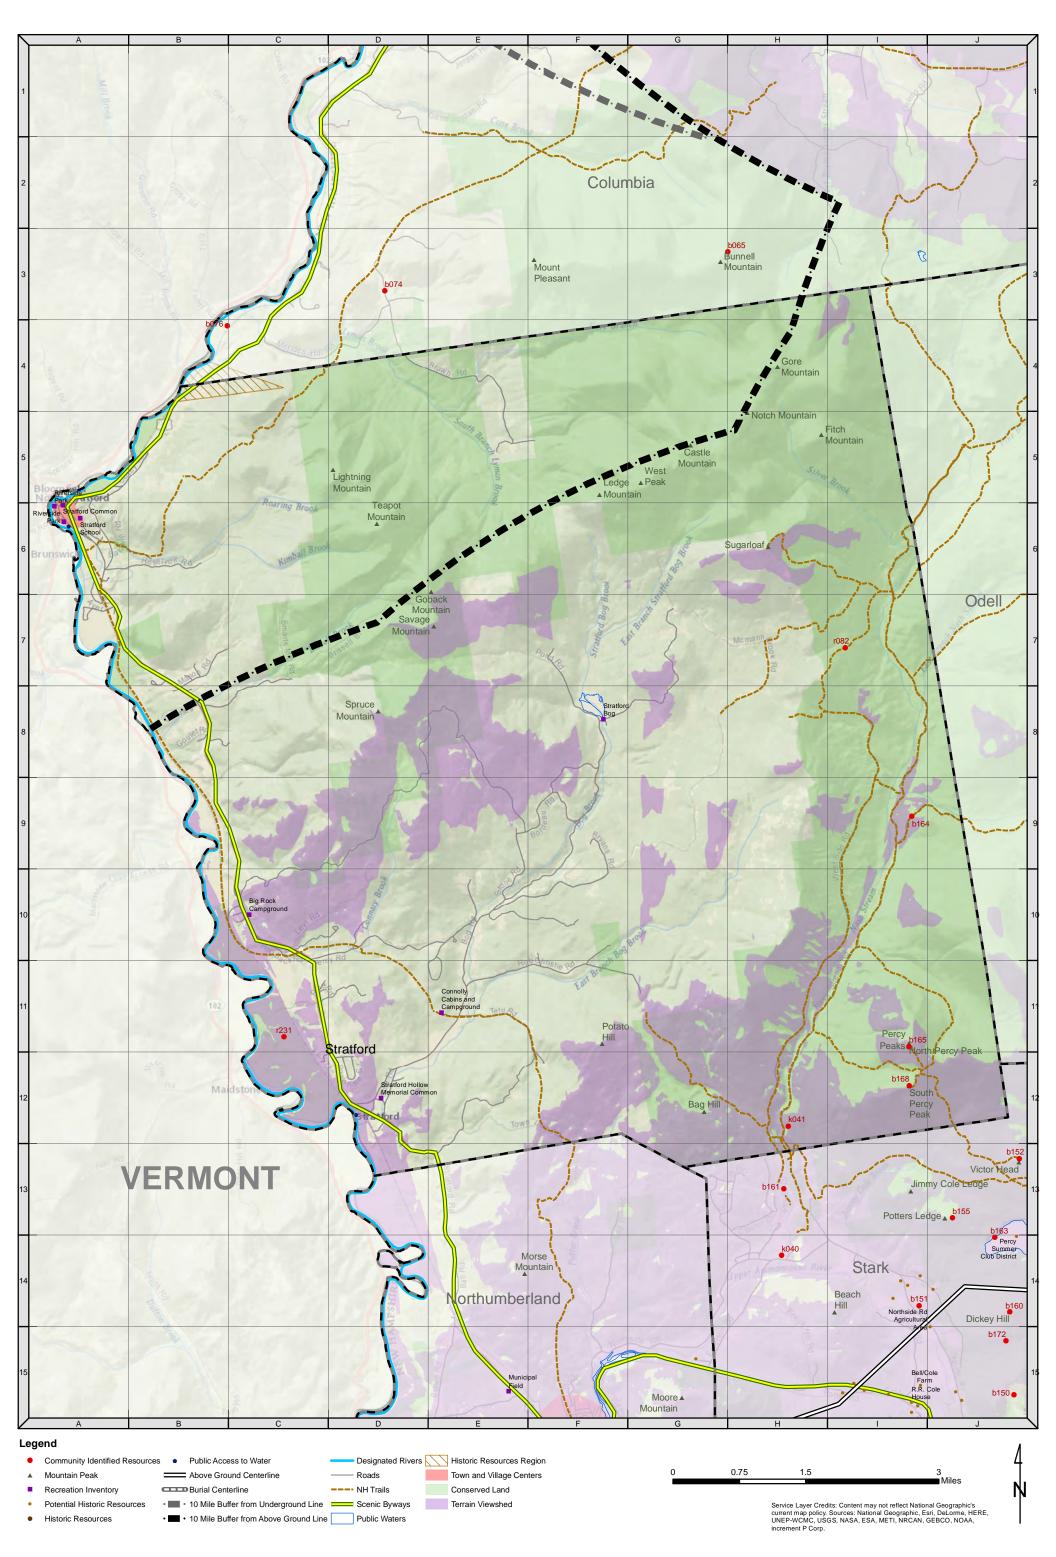

efield | 170                   |                        |
| B. 1. Conservation - Public Lands  | Mount Kearsarge State Forest                               | Wilmot     | 76                    |                        |
| D.1 1. Recreation Trails           | Sunapee-Ragged-Kearsarge Green                             | Wilmot     | 71                    |                        |
| D.1 1. Recreation Trails           | Sunapee-Ragged-Kearsarge Green                             | Wilmot     | 64                    |                        |





#### Clarksville



**Atkinson & Gilmanton** 



#### **Stewartstown**



**Second College** 



**Dixville** 



**Dixs Grant** 



#### Colebrook



### Columbia



**Wentworths Location** 



**Errol** 



## Millsfield



**Ervings Location** 





**Stratford** 



# Cambridge



## **Dummer**



**Stark** 



### Northumberland