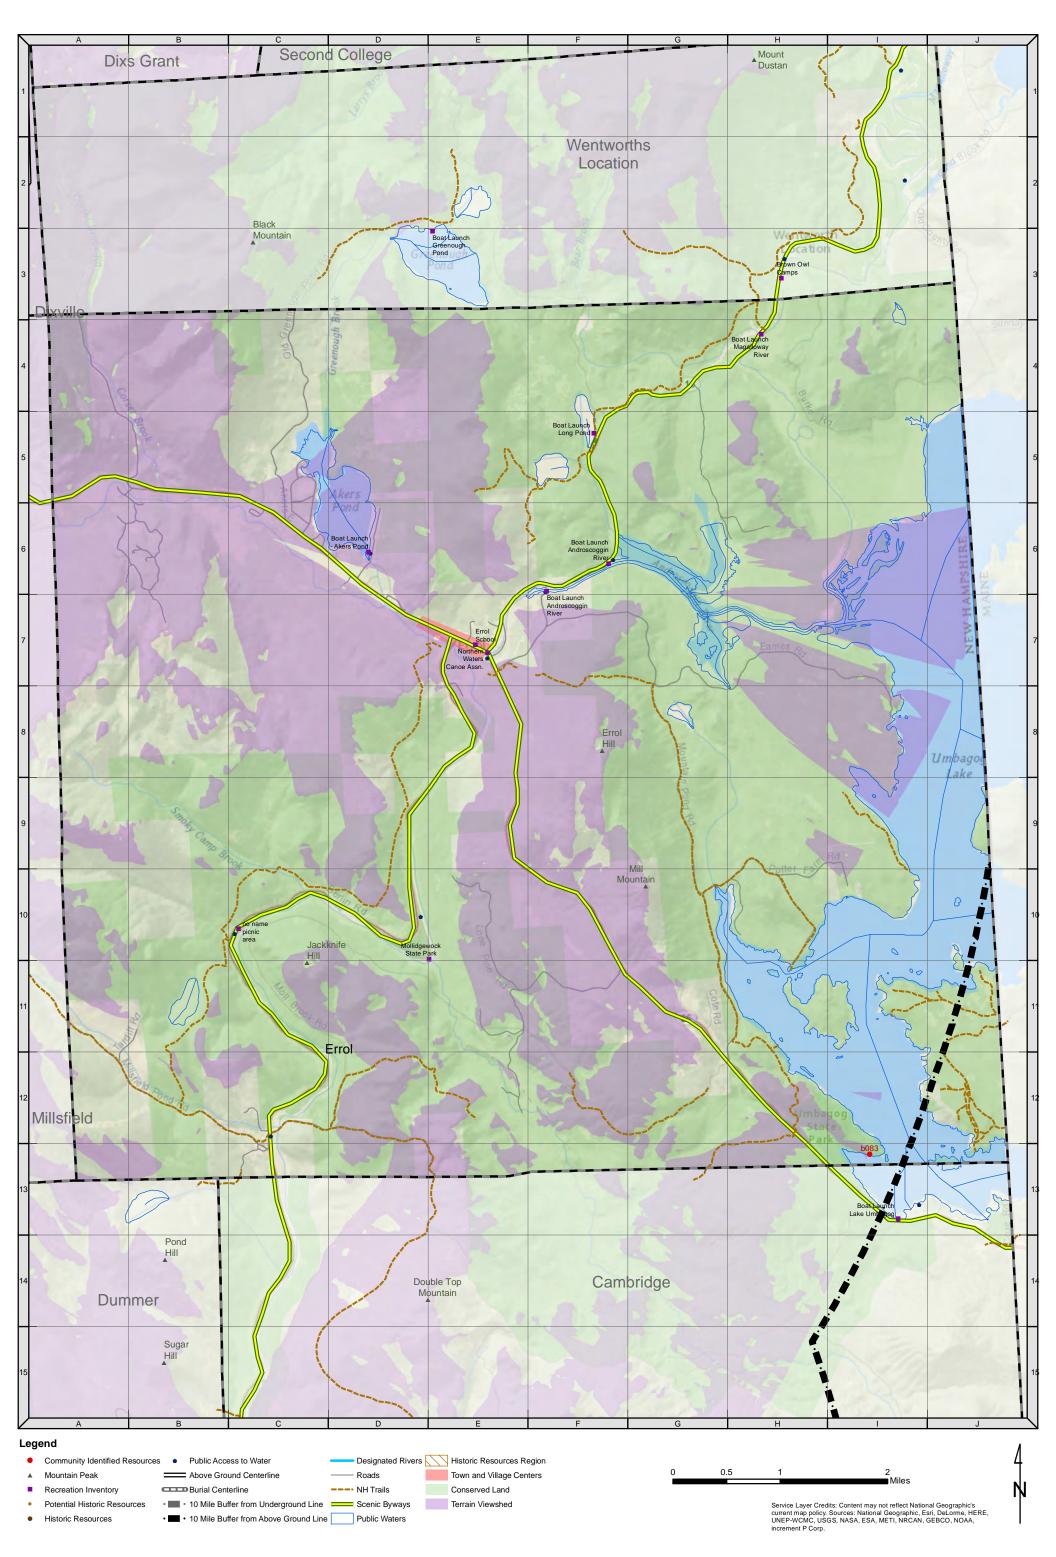

| Resource Type                      | Resource Name                                                         | Town     | Terrain<br>Visibility | Dot_ID (CIR's<br>Only) |
|------------------------------------|-----------------------------------------------------------------------|----------|-----------------------|------------------------|
| E. 3. Potential Historic Resources | c.1950 house on a 9,583 sqft parcel.                                  | Franklin | 84                    |                        |
| E. 3. Potential Historic Resources | c.1950 Ranch                                                          | Franklin | 80                    |                        |
| E. 3. Potential Historic Resources | c.1950 Ranch on a 0.55 acre parcel.                                   | Franklin | 21                    |                        |
| E. 3. Potential Historic Resources | c.1956 house on 1.92 acre parcel                                      | Franklin | 7                     |                        |
| E. 3. Potential Historic Resources | c.1959 mobile home on 0.27 acre parcel                                | Franklin | 86                    |                        |
| E. 3. Potential Historic Resources | c.1960 building located on a 1.62 acre parcel.                        | Franklin | 219                   |                        |
| E. 3. Potential Historic Resources | c.1960 building located on a 1.77 acre parcel.                        | Franklin | 121                   |                        |
| E. 3. Potential Historic Resources | c.1960 building on a 0.87 acre parcel.                                | Franklin | 65                    |                        |
| E. 3. Potential Historic Resources | c.1960 cottage                                                        | Franklin | 72                    |                        |
| E. 3. Potential Historic Resources | c.1960 house                                                          | Franklin | 127                   |                        |
| E. 3. Potential Historic Resources | c.1960 house located on a .13 acre parcel.                            | Franklin | 86                    |                        |
| E. 3. Potential Historic Resources | c.1960 House located on a 7,405 sqft parcel.                          | Franklin | 84                    |                        |
| E. 3. Potential Historic Resources | c.1960 house on a 0.3 acre parcel.                                    | Franklin | 70                    |                        |
| E. 3. Potential Historic Resources | c.1964 cottage on a 3.189 parcel.                                     | Franklin | 69                    |                        |
| E. 3. Potential Historic Resources | c.1965 house located on a 7,405 sqft parcel.                          | Franklin | 84                    |                        |
| E. 3. Potential Historic Resources | c.1965 house on 40.74 acre parcel                                     | Franklin | 77                    |                        |
| E. 3. Potential Historic Resources | c.1965 house on 5.31 acre parcel                                      | Franklin | 37                    |                        |
| E. 3. Potential Historic Resources | c.1967 Modern style house and garage                                  | Franklin | 80                    |                        |
| E. 3. Potential Historic Resources | c.1967 Ranch on 15.01 acre parcel                                     | Franklin | 42                    |                        |
| E. 3. Potential Historic Resources | c.1968 Cape on 1.14 acre parcel                                       | Franklin | 87                    |                        |
| E. 3. Potential Historic Resources | c.1968 Raised Ranch on 0.87 acre parcel                               | Franklin | 98                    |                        |
| E. 3. Potential Historic Resources | Cape (tax card date: 1945) with one story connecting section (po      | Franklin | 118                   |                        |
| E. 3. Potential Historic Resources | Crowley Cabin Remains                                                 | Franklin | 82                    |                        |
| E. 3. Potential Historic Resources | Former Pine Grove                                                     | Franklin | 100                   |                        |
| E. 3. Potential Historic Resources | Franklin Falls Dam [Recreation Area] (Army Corps of Engineers)        | Franklin | 135                   |                        |
| E. 3. Potential Historic Resources | Franklin Falls Historic District is outside of the APE                | Franklin | 55                    |                        |
| E. 3. Potential Historic Resources | Franklin Veterans Memorial Recreation [Ski] Area                      | Franklin | 78                    |                        |
| E. 3. Potential Historic Resources | Garneau Road Area                                                     | Franklin | 43                    |                        |
| E. 3. Potential Historic Resources | House at 247 Salisbury Road                                           | Franklin | 49                    |                        |
| E. 3. Potential Historic Resources | Includes south half of Summit Street and Valley Street                | Franklin | 36                    |                        |
| E. 3. Potential Historic Resources | Includes upper Summit Street, 191 Chance Pond Road (1900); 1          | Franklin | 54                    |                        |
| E. 3. Potential Historic Resources | Late 19th-c. farmhouse on 10 37 acre parcel                           | Franklin | 153                   |                        |
| E. 3. Potential Historic Resources | Late-19th or early-20th c. Foursquare                                 | Franklin | 159                   |                        |
| E. 3. Potential Historic Resources | Mixed grouping of frame houses including a small one- story side      | Franklin | 30                    |                        |
| E. 3. Potential Historic Resources | No Resource Name Provided                                             | Franklin | 68                    |                        |
| E. 3. Potential Historic Resources | One story ranch built c.1950 located on 2.13 acre parcel.             | Franklin | 72                    |                        |
| E. 3. Potential Historic Resources | Originally predominantly seasonal houses of various types and vi      |          | 39                    |                        |
| E. 3. Potential Historic Resources | Originally seasonal houses of mixed types and eras. Although a        |          | 59                    |                        |
| E. 3. Potential Historic Resources | Residential area consisting of late-19th to mid-20th century resou    |          | 153                   |                        |
| E. 3. Potential Historic Resources | Seasonal dwellings set in a forested area along the east side of \    |          | 78                    |                        |
| E. 3. Potential Historic Resources | State historic site at location of Webster's birthplace. According to |          | 19                    |                        |
| E. 3. Potential Historic Resources | This area consists of a number of mid 19th to early 20th Century      |          | 196                   |                        |
| E. 3. Potential Historic Resources | This area of mixed, largely mid-20th century single- family, and la   |          | 141                   |                        |
| E. 3. Potential Historic Resources | This group of older lakeside resources along Webster Avenue ("c       |          | 66                    |                        |

| Resource Type                       | Resource Name                                                      | Town      | Terrain<br>Visibility | Dot_ID (CIR's<br>Only) |
|-------------------------------------|--------------------------------------------------------------------|-----------|-----------------------|------------------------|
| E. 3. Potential Historic Resources  | This grouping includes houses of varying eras, mostly small fram   | Franklin  | 164                   |                        |
| E. 3. Potential Historic Resources  | This is a c.1820 (tax card date) connected farmstead, set on a hil |           | 88                    |                        |
| E. 3. Potential Historic Resources  | This is a large mixed grouping of resources located along Main S   | Franklin  | 32                    |                        |
| E. 3. Potential Historic Resources  | This is a rare example of an early New Hampshire log house. So     | Franklin  | 86                    |                        |
| E. 3. Potential Historic Resources  | This parcel consists of two c.1935 cabins with closed in porches   | Franklin  | 80                    |                        |
| E. 3. Potential Historic Resources  | This parcel includes two residential structures. The buildings are | Franklin  | 78                    |                        |
| E. 3. Potential Historic Resources  | This property is set back from the road and cannot be seen from    | Franklin  | 77                    |                        |
| E. 3. Potential Historic Resources  | Thousand Acres Family Campground                                   | Franklin  | 30                    |                        |
| E. 3. Potential Historic Resources  | Webster Farm/Daniel Webster Family Home and Webster Place          | Franklin  | 147                   |                        |
| E. 3. Potential Historic Resources  | Webster Lake Terrace Subdivision                                   | Franklin  | 79                    |                        |
| F. 1. Community Center Areas        | FRANKLIN                                                           | Franklin  | 295                   |                        |
| C.2 1. Scenic Drives - Public Roads | Brown Brook Cir                                                    | Fremont   | 1                     |                        |
| C.2 1. Scenic Drives - Public Roads | Sleeper Cir                                                        | Fremont   | 1                     |                        |
| C.2 1. Scenic Drives - Public Roads | Sleeper Cir                                                        | Fremont   | 1                     |                        |
| B. 1. Conservation - Public Lands   | Shellcamp Conservation Area                                        | Gilmanton | 10                    |                        |
| C.2 1. Scenic Drives - Public Roads | Flintlock Cir                                                      | Gilmanton | 8                     |                        |
| C.2 1. Scenic Drives - Public Roads | Stockwell Hill Rd                                                  | Gilmanton | 29                    |                        |
| B. 1. Conservation - Public Lands   | Cockermouth Forest                                                 | Groton    | 3                     |                        |
| B. 1. Conservation - Public Lands   | Hebron, Town of                                                    | Groton    | 9                     |                        |
| C.1 2. Public Rivers                | TANNERY BROOK                                                      | Groton    | 1                     |                        |
| C.1 2. Public Rivers                | UNNAMED BROOK                                                      | Groton    | 1                     |                        |
| B. 1. Conservation - Public Lands   | Bear Mountain                                                      | Hebron    | 13                    |                        |
| B. 1. Conservation - Public Lands   | Charles L. Bean Sanctuary                                          | Hebron    | 9                     |                        |
| B. 1. Conservation - Public Lands   | Hebron, Town of                                                    | Hebron    | 14                    |                        |
| B. 1. Conservation - Public Lands   | J. Tyson Stokes Memorial Forest                                    | Hebron    | 11                    |                        |
| B. 1. Conservation - Public Lands   | Mary McLane Property                                               | Hebron    | 12                    |                        |
| B. 1. Conservation - Public Lands   | McLane-Cockermouth River                                           | Hebron    | 9                     |                        |
| B. 1. Conservation - Public Lands   | McLane-Cockermouth River                                           | Hebron    | 9                     |                        |
| B. 1. Conservation - Public Lands   | Paradise Point Nature Center                                       | Hebron    | 9                     |                        |
| C.1 1. Great Ponds                  | NEWFOUND LAKE                                                      | Hebron    | 9                     |                        |
| C.1 2. Public Rivers                | CILLEY BROOK - FRETTS BROOK                                        | Hebron    | 5                     |                        |
| C.1 2. Public Rivers                | COCKERMOUTH BROOK                                                  | Hebron    | 10                    |                        |
| C.1 2. Public Rivers                | KENDALL BROOK                                                      | Hebron    | 9                     |                        |
| C.1 2. Public Rivers                | NEWFOUND LAKE                                                      | Hebron    | 9                     |                        |
| C.1 2. Public Rivers                | NUTTINGS BEACH BROOK                                               | Hebron    | 2                     |                        |
| C.1 2. Public Rivers                | UNNAMED BROOK                                                      | Hebron    | 9                     |                        |
| C.1 2. Public Rivers                | UNNAMED BROOK                                                      | Hebron    | 7                     |                        |
| C.1 2. Public Rivers                | WHITTEMORE BROOK                                                   | Hebron    | 2                     |                        |
| C.2 1. Scenic Drives - Public Roads | Amenities Dr                                                       | Hebron    | 1                     |                        |
| C.2 1. Scenic Drives - Public Roads | Beachwood Rd                                                       | Hebron    | 8                     |                        |
| C.2 1. Scenic Drives - Public Roads | Beachwood Rd                                                       | Hebron    | 7                     |                        |
| C.2 1. Scenic Drives - Public Roads | Bear Mountain Rd                                                   | Hebron    | 3                     |                        |
| C.2 1. Scenic Drives - Public Roads | Bear Mtn Rd                                                        | Hebron    | 7                     |                        |
| C.2 1. Scenic Drives - Public Roads | Bear Mtn Rd                                                        | Hebron    | 3                     |                        |

| Resource Type                       | Resource Name   | Town   | Terrain<br>Visibility | Dot_ID (CIR's<br>Only) |
|-------------------------------------|-----------------|--------|-----------------------|------------------------|
| C.2 1. Scenic Drives - Public Roads | Berea Rd        | Hebron | 7                     |                        |
| C.2 1. Scenic Drives - Public Roads | Berea Rd        | Hebron | 7                     |                        |
| C.2 1. Scenic Drives - Public Roads | Berea Rd        | Hebron | 7                     |                        |
| C.2 1. Scenic Drives - Public Roads | Berea Rd        | Hebron | 7                     |                        |
| C.2 1. Scenic Drives - Public Roads | Birch Ln        | Hebron | 7                     |                        |
| C.2 1. Scenic Drives - Public Roads | Braley Rd       | Hebron | 9                     |                        |
| C.2 1. Scenic Drives - Public Roads | Braley Rd       | Hebron | 9                     |                        |
| C.2 1. Scenic Drives - Public Roads | Camp Onaway Rd  | Hebron | 2                     |                        |
| C.2 1. Scenic Drives - Public Roads | Favor Rd        | Hebron | 3                     |                        |
| C.2 1. Scenic Drives - Public Roads | George Rd       | Hebron | 9                     |                        |
| C.2 1. Scenic Drives - Public Roads | George Rd       | Hebron | 8                     |                        |
| C.2 1. Scenic Drives - Public Roads | George Rd       | Hebron | 6                     |                        |
| C.2 1. Scenic Drives - Public Roads | Hemlock Ln      | Hebron | 4                     |                        |
| C.2 1. Scenic Drives - Public Roads | Indian Point Rd | Hebron | 9                     |                        |
| C.2 1. Scenic Drives - Public Roads | Indian Point Rd | Hebron | 9                     |                        |
| C.2 1. Scenic Drives - Public Roads | Lakeshore Dr    | Hebron | 9                     |                        |
| C.2 1. Scenic Drives - Public Roads | Lakeshore Dr    | Hebron | 9                     |                        |
| C.2 1. Scenic Drives - Public Roads | Ledgewood Cir   | Hebron | 3                     |                        |
| C.2 1. Scenic Drives - Public Roads | Ledgewood Cir   | Hebron | 2                     |                        |
| C.2 1. Scenic Drives - Public Roads | Ledgewood Cir   | Hebron | 2                     |                        |
| C.2 1. Scenic Drives - Public Roads | Ledgewood Cir   | Hebron | 1                     |                        |
| C.2 1. Scenic Drives - Public Roads | Ledgewood Cir   | Hebron | 1                     |                        |
| C.2 1. Scenic Drives - Public Roads | Lillard Ln      | Hebron | 8                     |                        |
| C.2 1. Scenic Drives - Public Roads | Loon Island Ln  | Hebron | 4                     |                        |
| C.2 1. Scenic Drives - Public Roads | McLane Dr       | Hebron | 3                     |                        |
| C.2 1. Scenic Drives - Public Roads | Mclane Dr       | Hebron | 2                     |                        |
| C.2 1. Scenic Drives - Public Roads | Mclane Dr       | Hebron | 2                     |                        |
| C.2 1. Scenic Drives - Public Roads | No Name         | Hebron | 9                     |                        |
| C.2 1. Scenic Drives - Public Roads | No Name         | Hebron | 7                     |                        |
| C.2 1. Scenic Drives - Public Roads | No Name         | Hebron | 3                     |                        |
| C.2 1. Scenic Drives - Public Roads | North Shore Rd  | Hebron | 9                     |                        |
| C.2 1. Scenic Drives - Public Roads | North Shore Rd  | Hebron | 9                     |                        |
| C.2 1. Scenic Drives - Public Roads | North Shore Rd  | Hebron | 9                     |                        |
| C.2 1. Scenic Drives - Public Roads | North Shore Rd  | Hebron | 5                     |                        |
| C.2 1. Scenic Drives - Public Roads | North Shore Rd  | Hebron | 4                     |                        |
| C.2 1. Scenic Drives - Public Roads | North Shore Rd  | Hebron | 4                     |                        |
| C.2 1. Scenic Drives - Public Roads | North Shore Rd  | Hebron | 3                     |                        |
| C.2 1. Scenic Drives - Public Roads | Oak Ln          | Hebron | 7                     |                        |
| C.2 1. Scenic Drives - Public Roads | Oak Ln          | Hebron | 7                     |                        |
| C.2 1. Scenic Drives - Public Roads | Panorama Ln     | Hebron | 5                     |                        |
| C.2 1. Scenic Drives - Public Roads | Pasquaney Ln    | Hebron | 3                     |                        |
| C.2 1. Scenic Drives - Public Roads | Pasquaney Ln    | Hebron | 3                     |                        |
| C.2 1. Scenic Drives - Public Roads | Pickering Dr    | Hebron | 8                     |                        |
| C.2 1. Scenic Drives - Public Roads | Point Dr        | Hebron | 9                     |                        |

| Resource Type                        | Resource Name                    | Town   | Terrain<br>Visibility | Dot_ID (CIR's<br>Only) |
|--------------------------------------|----------------------------------|--------|-----------------------|------------------------|
| C.2 1. Scenic Drives - Public Roads  | Poulos Ln                        | Hebron | 8                     |                        |
| C.2 1. Scenic Drives - Public Roads  | Range Rd                         | Hebron | 10                    |                        |
| C.2 1. Scenic Drives - Public Roads  | Range Rd                         | Hebron | 6                     |                        |
| C.2 1. Scenic Drives - Public Roads  | Range Rd                         | Hebron | 4                     |                        |
| C.2 1. Scenic Drives - Public Roads  | S Mayhew Tpke                    | Hebron | 3                     |                        |
| C.2 1. Scenic Drives - Public Roads  | S Mayhew Tpke                    | Hebron | 2                     |                        |
| C.2 1. Scenic Drives - Public Roads  | S Mayhew Tpke                    | Hebron | 2                     |                        |
| C.2 1. Scenic Drives - Public Roads  | S Mayhew Tpke                    | Hebron | 1                     |                        |
| C.2 1. Scenic Drives - Public Roads  | Sanborn Dr                       | Hebron | 5                     |                        |
| C.2 1. Scenic Drives - Public Roads  | Sleepy Hollow Ln                 | Hebron | 4                     |                        |
| C.2 1. Scenic Drives - Public Roads  | South Ledge Loop Ln              | Hebron | 3                     |                        |
| C.2 1. Scenic Drives - Public Roads  | Tenney Ln                        | Hebron | 10                    |                        |
| C.2 1. Scenic Drives - Public Roads  | Tenney Ln                        | Hebron | 10                    |                        |
| C.2 1. Scenic Drives - Public Roads  | Wade Hill Rd                     | Hebron | 9                     |                        |
| C.2 1. Scenic Drives - Public Roads  | West Shore Rd                    | Hebron | 9                     |                        |
| C.2 1. Scenic Drives - Public Roads  | West Shore Rd                    | Hebron | 8                     |                        |
| C.2 1. Scenic Drives - Public Roads  | West Shore Rd                    | Hebron | 8                     |                        |
| C.2 1. Scenic Drives - Public Roads  | West Shore Rd                    | Hebron | 7                     |                        |
| C.2 1. Scenic Drives - Public Roads  | West Shore Rd                    | Hebron | 7                     |                        |
| C.2 1. Scenic Drives - Public Roads  | West Shore Rd                    | Hebron | 7                     |                        |
| C.2 1. Scenic Drives - Public Roads  | West Shore Rd                    | Hebron | 6                     |                        |
| C.2 1. Scenic Drives - Public Roads  | West Shore Rd                    | Hebron | 5                     |                        |
| C.2 1. Scenic Drives - Public Roads  | Wicosuta Dr                      | Hebron | 7                     |                        |
| C.2 1. Scenic Drives - Public Roads  | Wicosuta Dr                      | Hebron | 7                     |                        |
| D.1 1. Recreation Trails             |                                  | Hebron | 10                    |                        |
| D.1 1. Recreation Trails             |                                  | Hebron | 9                     |                        |
| D.1 1. Recreation Trails             |                                  | Hebron | 5                     |                        |
| D.1 1. Recreation Trails             | Elwell Trail                     | Hebron | 50                    |                        |
| D.1 1. Recreation Trails             | Elwell Trail                     | Hebron | 15                    |                        |
| D.2 1. Access Sites to Public Waters | Bean Nature Conservation Area    | Hebron | 9                     |                        |
| D.2 1. Access Sites to Public Waters | Hebron Memorial Beach            | Hebron | 9                     |                        |
| D.2 1. Access Sites to Public Waters | Paradise Point                   | Hebron | 6                     |                        |
| D.2 2. Recreation Inventory          | Camp Berea                       | Hebron | 7                     |                        |
| D.2 2. Recreation Inventory          | Camp Onaway                      | Hebron | 2                     |                        |
| D.2 2. Recreation Inventory          | Camp Pasquaney                   | Hebron | 1                     |                        |
| D.2 2. Recreation Inventory          | Newfound Marina                  | Hebron | 9                     |                        |
| D.2 2. Recreation Inventory          | Town Beach                       | Hebron | 9                     |                        |
| E. 1. Listed Historic Resources      | Hebron Village Historic District | Hebron | 7                     |                        |
| 2.1. Community Identified Resources  | Mount Piriwig                    | Hill   | 261                   | g131                   |
| 2.1. Community Identified Resources  | Old Hill Village Road Trail      | Hill   | 62                    | g138                   |
| 2.1. Community Identified Resources  | Profile Falls                    | Hill   | 66                    | g134                   |
| A. 2. Designated Rivers              | Pemigewasset River               | Hill   | 96                    |                        |
| A. 2. Designated Rivers              | Pemigewasset River               | Hill   | 49                    |                        |
| A. 2. Designated Rivers              | Pemigewasset River               | Hill   | 47                    |                        |

| Resource Type                     | Resource Name                                  | Town | Terrain<br>Visibility | Dot_ID (CIR's<br>Only) |
|-----------------------------------|------------------------------------------------|------|-----------------------|------------------------|
| A. 2. Designated Rivers           | Pemigewasset River                             | Hill | 46                    |                        |
| A. 2. Designated Rivers           | Pemigewasset River                             | Hill | 46                    |                        |
| A. 2. Designated Rivers           | Pemigewasset River                             | Hill | 41                    |                        |
| A. 2. Designated Rivers           | Pemigewasset River                             | Hill | 36                    |                        |
| A. 2. Designated Rivers           | Pemigewasset River                             | Hill | 35                    |                        |
| A. 2. Designated Rivers           | Pemigewasset River                             | Hill | 34                    |                        |
| A. 2. Designated Rivers           | Pemigewasset River                             | Hill | 29                    |                        |
| A. 2. Designated Rivers           | Pemigewasset River                             | Hill | 29                    |                        |
| A. 2. Designated Rivers           | Pemigewasset River                             | Hill | 25                    |                        |
| B. 1. Conservation - Public Lands | Boyer                                          | Hill | 45                    |                        |
| B. 1. Conservation - Public Lands | Chandler                                       | Hill | 50                    |                        |
| B. 1. Conservation - Public Lands | Franklin Falls Reservoir                       | Hill | 131                   |                        |
| B. 1. Conservation - Public Lands | Glory Hill                                     | Hill | 50                    |                        |
| B. 1. Conservation - Public Lands | Quimby                                         | Hill | 95                    |                        |
| B. 1. Conservation - Public Lands | Quimby                                         | Hill | 71                    |                        |
| B. 1. Conservation - Public Lands | Robie, Smart, Cross & Reinert                  | Hill | 76                    |                        |
| B. 1. Conservation - Public Lands | Smith River - Star Property                    | Hill | 29                    |                        |
| B. 1. Conservation - Public Lands | Thompson                                       | Hill | 40                    |                        |
| B. 1. Conservation - Public Lands | Town of Danbury Land                           | Hill | 43                    |                        |
| B. 1. Conservation - Public Lands | Town of Hill Land                              | Hill | 192                   |                        |
| B. 1. Conservation - Public Lands | Town of Hill Land                              | Hill | 80                    |                        |
| B. 1. Conservation - Public Lands | Town of Hill Land                              | Hill | 38                    |                        |
| B. 1. Conservation - Public Lands | Town of Hill Land                              | Hill | 31                    |                        |
| B. 1. Conservation - Public Lands | Wade State Forest                              | Hill | 49                    |                        |
| B. 1. Conservation - Public Lands | William H Thomas State Forest                  | Hill | 262                   |                        |
| B. 1. Conservation - Public Lands | William H Thomas State Forest                  | Hill | 194                   |                        |
| B. 1. Conservation - Public Lands | William H Thomas State Forest                  | Hill | 78                    |                        |
| B. 1. Conservation - Public Lands | William H Thomas State Forest                  | Hill | 77                    |                        |
| B. 1. Conservation - Public Lands | William H Thomas State Forest                  | Hill | 60                    |                        |
| B. 1. Conservation - Public Lands | William H Thomas State Forest                  | Hill | 55                    |                        |
| B. 1. Conservation - Public Lands | William H Thomas State Forest                  | Hill | 53                    |                        |
| B. 1. Conservation - Public Lands | William H Thomas State Forest                  | Hill | 38                    |                        |
| B. 1. Conservation - Public Lands | William H Thomas State Forest                  | Hill | 15                    |                        |
| B. 1. Conservation - Public Lands | Witte Forest Management Area                   | Hill | 115                   |                        |
| C.1 1. Great Ponds                | FRANKLIN FALLS FLOOD CTRL - PEMIGEWASSET RIVER | Hill | 44                    |                        |
| C.1 1. Great Ponds                | WEEKS POND                                     | Hill | 34                    |                        |
| C.1 2. Public Rivers              | BENNETT BROOK                                  | Hill | 49                    |                        |
| C.1 2. Public Rivers              | BENNETT BROOK - UNNAMED BROOK                  | Hill | 47                    |                        |
| C.1 2. Public Rivers              | DICKINSON BROOK                                | Hill | 26                    |                        |
| C.1 2. Public Rivers              | DYER BROOK                                     | Hill | 63                    |                        |
| C.1 2. Public Rivers              | FRANKLIN FALLS FLOOD CTRL - PEMIGEWASSET RIVER | Hill | 41                    |                        |
| C.1 2. Public Rivers              | NEEDLE SHOP BROOK                              | Hill | 90                    |                        |
| C.1 2. Public Rivers              | NEEDLE SHOP BROOK                              | Hill | 70                    |                        |
| C.1 2. Public Rivers              | NEEDLE SHOP BROOK - NEEDLE SHOP DAM II         | Hill | 8                     |                        |

| Resource Type                       | Resource Name      | Town | Terrain<br>Visibility | Dot_ID (CIR's<br>Only) |
|-------------------------------------|--------------------|------|-----------------------|------------------------|
| C.1 2. Public Rivers                | PEMIGEWASSET RIVER | Hill | 96                    |                        |
| C.1 2. Public Rivers                | SMITH RIVER        | Hill | 67                    |                        |
| C.1 2. Public Rivers                | UNNAMED BROOK      | Hill | 54                    |                        |
| C.1 2. Public Rivers                | UNNAMED BROOK      | Hill | 53                    |                        |
| C.1 2. Public Rivers                | UNNAMED BROOK      | Hill | 24                    |                        |
| C.1 2. Public Rivers                | UNNAMED BROOK      | Hill | 18                    |                        |
| C.1 2. Public Rivers                | UNNAMED BROOK      | Hill | 4                     |                        |
| C.1 2. Public Rivers                | UNNAMED BROOK      | Hill | 4                     |                        |
| C.2 1. Scenic Drives - Public Roads | 10th Mountain Rd   | Hill | 101                   |                        |
| C.2 1. Scenic Drives - Public Roads | Addison Rd         | Hill | 9                     |                        |
| C.2 1. Scenic Drives - Public Roads | Addison Rd         | Hill | 8                     |                        |
| C.2 1. Scenic Drives - Public Roads | Axtel Rd           | Hill | 21                    |                        |
| C.2 1. Scenic Drives - Public Roads | Axtel Rd           | Hill | 14                    |                        |
| C.2 1. Scenic Drives - Public Roads | Back Rd            | Hill | 101                   |                        |
| C.2 1. Scenic Drives - Public Roads | Back Rd            | Hill | 100                   |                        |
| C.2 1. Scenic Drives - Public Roads | Bennett Brook Rd   | Hill | 138                   |                        |
| C.2 1. Scenic Drives - Public Roads | Boot Jack Rd       | Hill | 62                    |                        |
| C.2 1. Scenic Drives - Public Roads | Bootjack Rd        | Hill | 54                    |                        |
| C.2 1. Scenic Drives - Public Roads | Bootjack Rd        | Hill | 44                    |                        |
| C.2 1. Scenic Drives - Public Roads | Bootjack Rd        | Hill | 41                    |                        |
| C.2 1. Scenic Drives - Public Roads | Borough Rd         | Hill | 27                    |                        |
| C.2 1. Scenic Drives - Public Roads | Borough Rd         | Hill | 22                    |                        |
| C.2 1. Scenic Drives - Public Roads | Borough Rd         | Hill | 16                    |                        |
| C.2 1. Scenic Drives - Public Roads | Borough Rd         | Hill | 13                    |                        |
| C.2 1. Scenic Drives - Public Roads | Borough Rd         | Hill | 12                    |                        |
| C.2 1. Scenic Drives - Public Roads | Borough Rd         | Hill | 8                     |                        |
| C.2 1. Scenic Drives - Public Roads | Borough Rd         | Hill | 6                     |                        |
| C.2 1. Scenic Drives - Public Roads | Brown Rd           | Hill | 48                    |                        |
| C.2 1. Scenic Drives - Public Roads | Brown Rd           | Hill | 46                    |                        |
| C.2 1. Scenic Drives - Public Roads | Bunker Hill Rd     | Hill | 72                    |                        |
| C.2 1. Scenic Drives - Public Roads | Bunker Hill Rd     | Hill | 70                    |                        |
| C.2 1. Scenic Drives - Public Roads | Bunker Hill Rd     | Hill | 69                    |                        |
| C.2 1. Scenic Drives - Public Roads | Bunker Hill Rd     | Hill | 62                    |                        |
| C.2 1. Scenic Drives - Public Roads | Cass Mill Rd       | Hill | 44                    |                        |
| C.2 1. Scenic Drives - Public Roads | Cass Mill Rd       | Hill | 23                    |                        |
| C.2 1. Scenic Drives - Public Roads | Cass Mill Rd       | Hill | 5                     |                        |
| C.2 1. Scenic Drives - Public Roads | Charlies Ln        | Hill | 9                     |                        |
| C.2 1. Scenic Drives - Public Roads | Cider Rd           | Hill | 15                    |                        |
| C.2 1. Scenic Drives - Public Roads | Clough Rd          | Hill | 76                    |                        |
| C.2 1. Scenic Drives - Public Roads | Clough Rd          | Hill | 43                    |                        |
| C.2 1. Scenic Drives - Public Roads | Clough Rd          | Hill | 41                    |                        |
| C.2 1. Scenic Drives - Public Roads | Coach Rd           | Hill | 68                    |                        |
| C.2 1. Scenic Drives - Public Roads | Commerce St        | Hill | 92                    |                        |
| C.2 1. Scenic Drives - Public Roads | Crescent St        | Hill | 97                    |                        |

| Resource Type                       | Resource Name    | Town | Terrain<br>Visibility | Dot_ID (CIR's<br>Only) |
|-------------------------------------|------------------|------|-----------------------|------------------------|
| C.2 1. Scenic Drives - Public Roads | Crescent St      | Hill | 96                    | <i></i>                |
| C.2 1. Scenic Drives - Public Roads | Crescent St      | Hill | 95                    |                        |
| C.2 1. Scenic Drives - Public Roads | Crescent St      | Hill | 90                    |                        |
| C.2 1. Scenic Drives - Public Roads | Cross St         | Hill | 100                   |                        |
| C.2 1. Scenic Drives - Public Roads | Cross St         | Hill | 100                   |                        |
| C.2 1. Scenic Drives - Public Roads | Currier Rd       | Hill | 81                    |                        |
| C.2 1. Scenic Drives - Public Roads | Currier Rd       | Hill | 71                    |                        |
| C.2 1. Scenic Drives - Public Roads | Currier Rd       | Hill | 69                    |                        |
| C.2 1. Scenic Drives - Public Roads | Currier Rd       | Hill | 62                    |                        |
| C.2 1. Scenic Drives - Public Roads | Currier Rd       | Hill | 5                     |                        |
| C.2 1. Scenic Drives - Public Roads | Currier Rd       | Hill | 3                     |                        |
| C.2 1. Scenic Drives - Public Roads | Dearborn Rd      | Hill | 70                    |                        |
| C.2 1. Scenic Drives - Public Roads | Dearborn Rd      | Hill | 69                    |                        |
| C.2 1. Scenic Drives - Public Roads | Eastside Ln      | Hill | 67                    |                        |
| C.2 1. Scenic Drives - Public Roads | Evergreen Ln     | Hill | 9                     |                        |
| C.2 1. Scenic Drives - Public Roads | Ferrin St        | Hill | 103                   |                        |
| C.2 1. Scenic Drives - Public Roads | Ferrin St        | Hill | 100                   |                        |
| C.2 1. Scenic Drives - Public Roads | Fred's Ave       | Hill | 12                    |                        |
| C.2 1. Scenic Drives - Public Roads | Frost Rd         | Hill | 81                    |                        |
| C.2 1. Scenic Drives - Public Roads | Hemlock Ln       | Hill | 56                    |                        |
| C.2 1. Scenic Drives - Public Roads | Highridge Rd     | Hill | 65                    |                        |
| C.2 1. Scenic Drives - Public Roads | Keezar Rd        | Hill | 46                    |                        |
| C.2 1. Scenic Drives - Public Roads | King Rd          | Hill | 66                    |                        |
| C.2 1. Scenic Drives - Public Roads | King Rd          | Hill | 39                    |                        |
| C.2 1. Scenic Drives - Public Roads | King Rd          | Hill | 29                    |                        |
| C.2 1. Scenic Drives - Public Roads | Liden Rd         | Hill | 84                    |                        |
| C.2 1. Scenic Drives - Public Roads | Liden Rd         | Hill | 75                    |                        |
| C.2 1. Scenic Drives - Public Roads | Lynch Rd         | Hill | 54                    |                        |
| C.2 1. Scenic Drives - Public Roads | Moses Ave        | Hill | 53                    |                        |
| C.2 1. Scenic Drives - Public Roads | Mountain View Dr | Hill | 100                   |                        |
| C.2 1. Scenic Drives - Public Roads | Mountain View Dr | Hill | 96                    |                        |
| C.2 1. Scenic Drives - Public Roads | Mountain View Dr | Hill | 92                    |                        |
| C.2 1. Scenic Drives - Public Roads | Murray Hill Rd   | Hill | 51                    |                        |
| C.2 1. Scenic Drives - Public Roads | Murray Hill Rd   | Hill | 48                    |                        |
| C.2 1. Scenic Drives - Public Roads | Murray Hill Rd   | Hill | 47                    |                        |
| C.2 1. Scenic Drives - Public Roads | Murray Hill Rd   | Hill | 41                    |                        |
| C.2 1. Scenic Drives - Public Roads | Murray Hill Rd   | Hill | 34                    |                        |
| C.2 1. Scenic Drives - Public Roads | Murray Hill Rd   | Hill | 23                    |                        |
| C.2 1. Scenic Drives - Public Roads | Murray Hill Rd   | Hill | 19                    |                        |
| C.2 1. Scenic Drives - Public Roads | Murray Hill Rd   | Hill | 9                     |                        |
| C.2 1. Scenic Drives - Public Roads | Murray Hill Rd   | Hill | 9                     |                        |
| C.2 1. Scenic Drives - Public Roads | Murray Hill Rd   | Hill | 9                     |                        |
| C.2 1. Scenic Drives - Public Roads | New Chester Rd   | Hill | 102                   |                        |
| C.2 1. Scenic Drives - Public Roads | New Chester Rd   | Hill | 102                   |                        |

| Resource Type                       | Resource Name       | Town | Terrain<br>Visibility | Dot_ID (CIR's<br>Only) |
|-------------------------------------|---------------------|------|-----------------------|------------------------|
| C.2 1. Scenic Drives - Public Roads | New Chester Rd      | Hill | 102                   |                        |
| C.2 1. Scenic Drives - Public Roads | New Chester Rd      | Hill | 99                    |                        |
| C.2 1. Scenic Drives - Public Roads | New Chester Rd      | Hill | 97                    |                        |
| C.2 1. Scenic Drives - Public Roads | New Chester Rd      | Hill | 95                    |                        |
| C.2 1. Scenic Drives - Public Roads | New Chester Rd      | Hill | 93                    |                        |
| C.2 1. Scenic Drives - Public Roads | New Chester Rd      | Hill | 93                    |                        |
| C.2 1. Scenic Drives - Public Roads | New Chester Rd      | Hill | 83                    |                        |
| C.2 1. Scenic Drives - Public Roads | Nh Route 3A         | Hill | 97                    |                        |
| C.2 1. Scenic Drives - Public Roads | Nh Route 3A         | Hill | 91                    |                        |
| C.2 1. Scenic Drives - Public Roads | Nh Route 3A         | Hill | 91                    |                        |
| C.2 1. Scenic Drives - Public Roads | Nh Route 3A         | Hill | 89                    |                        |
| C.2 1. Scenic Drives - Public Roads | Nh Route 3A         | Hill | 87                    |                        |
| C.2 1. Scenic Drives - Public Roads | Nh Route 3A         | Hill | 87                    |                        |
| C.2 1. Scenic Drives - Public Roads | Nh Route 3A         | Hill | 82                    |                        |
| C.2 1. Scenic Drives - Public Roads | Nh Route 3A         | Hill | 79                    |                        |
| C.2 1. Scenic Drives - Public Roads | Nh Route 3A         | Hill | 73                    |                        |
| C.2 1. Scenic Drives - Public Roads | Nh Route 3A         | Hill | 68                    |                        |
| C.2 1. Scenic Drives - Public Roads | Nh Route 3A         | Hill | 55                    |                        |
| C.2 1. Scenic Drives - Public Roads | Nh Route 3A         | Hill | 44                    |                        |
| C.2 1. Scenic Drives - Public Roads | Nh Route 3A         | Hill | 11                    |                        |
| C.2 1. Scenic Drives - Public Roads | Nh Route 3A         | Hill | 11                    |                        |
| C.2 1. Scenic Drives - Public Roads | Nh Route 3A         | Hill | 9                     |                        |
| C.2 1. Scenic Drives - Public Roads | Nh Route 3A         | Hill | 8                     |                        |
| C.2 1. Scenic Drives - Public Roads | No Name             | Hill | 104                   |                        |
| C.2 1. Scenic Drives - Public Roads | No Name             | Hill | 99                    |                        |
| C.2 1. Scenic Drives - Public Roads | No Name             | Hill | 96                    |                        |
| C.2 1. Scenic Drives - Public Roads | No Name             | Hill | 83                    |                        |
| C.2 1. Scenic Drives - Public Roads | No Name             | Hill | 68                    |                        |
| C.2 1. Scenic Drives - Public Roads | No Name             | Hill | 59                    |                        |
| C.2 1. Scenic Drives - Public Roads | No Name             | Hill | 58                    |                        |
| C.2 1. Scenic Drives - Public Roads | No Name             | Hill | 50                    |                        |
| C.2 1. Scenic Drives - Public Roads | No Name             | Hill | 47                    |                        |
| C.2 1. Scenic Drives - Public Roads | North Rd            | Hill | 44                    |                        |
| C.2 1. Scenic Drives - Public Roads | Old Bootjack Rd     | Hill | 8                     |                        |
| C.2 1. Scenic Drives - Public Roads | Old Town Rd         | Hill | 78                    |                        |
| C.2 1. Scenic Drives - Public Roads | Old Town Rd         | Hill | 77                    |                        |
| C.2 1. Scenic Drives - Public Roads | Old Town Rd         | Hill | 76                    |                        |
| C.2 1. Scenic Drives - Public Roads | Old Town Rd         | Hill | 74                    |                        |
| C.2 1. Scenic Drives - Public Roads | Old Town Rd         | Hill | 9                     |                        |
| C.2 1. Scenic Drives - Public Roads | Old Town Rd         | Hill | 9                     |                        |
| C.2 1. Scenic Drives - Public Roads | Park St             | Hill | 78                    |                        |
| C.2 1. Scenic Drives - Public Roads | Periwig Mountain Rd | Hill | 41                    |                        |
| C.2 1. Scenic Drives - Public Roads | Periwig Mtn Rd      | Hill | 39                    |                        |
| C.2 1. Scenic Drives - Public Roads | Pine St             | Hill | 97                    |                        |

| Resource Type                        | Resource Name                                                   | Town | Terrain<br>Visibility | Dot_ID (CIR's<br>Only) |
|--------------------------------------|-----------------------------------------------------------------|------|-----------------------|------------------------|
| C.2 1. Scenic Drives - Public Roads  | Pine St                                                         | Hill | 96                    |                        |
| C.2 1. Scenic Drives - Public Roads  | Pine St                                                         | Hill | 86                    |                        |
| C.2 1. Scenic Drives - Public Roads  | Poverty Pond Rd                                                 | Hill | 31                    |                        |
| C.2 1. Scenic Drives - Public Roads  | Poverty Pond Rd                                                 | Hill | 30                    |                        |
| C.2 1. Scenic Drives - Public Roads  | Quimby Rd                                                       | Hill | 11                    |                        |
| C.2 1. Scenic Drives - Public Roads  | Range Rd                                                        | Hill | 34                    |                        |
| C.2 1. Scenic Drives - Public Roads  | Sand Hill Rd                                                    | Hill | 102                   |                        |
| C.2 1. Scenic Drives - Public Roads  | Sand Hill Rd                                                    | Hill | 79                    |                        |
| C.2 1. Scenic Drives - Public Roads  | Severance Hill Rd                                               | Hill | 89                    |                        |
| C.2 1. Scenic Drives - Public Roads  | Severance Hill Rd                                               | Hill | 71                    |                        |
| C.2 1. Scenic Drives - Public Roads  | Shop Rd                                                         | Hill | 94                    |                        |
| C.2 1. Scenic Drives - Public Roads  | Shop Rd                                                         | Hill | 29                    |                        |
| C.2 1. Scenic Drives - Public Roads  | Snow Rd                                                         | Hill | 135                   |                        |
| C.2 1. Scenic Drives - Public Roads  | Snow Rd                                                         | Hill | 70                    |                        |
| C.2 1. Scenic Drives - Public Roads  | Stone House Rd                                                  | Hill | 53                    |                        |
| C.2 1. Scenic Drives - Public Roads  | Stone House Rd                                                  | Hill | 47                    |                        |
| C.2 1. Scenic Drives - Public Roads  | Stone House Rd                                                  | Hill | 44                    |                        |
| C.2 1. Scenic Drives - Public Roads  | Thierry Rd                                                      | Hill | 31                    |                        |
| C.2 1. Scenic Drives - Public Roads  | Tioga Rd                                                        | Hill | 2                     |                        |
| C.2 1. Scenic Drives - Public Roads  | Winfall Rd                                                      | Hill | 27                    |                        |
| D.1 1. Recreation Trails             |                                                                 | Hill | 104                   |                        |
| D.1 1. Recreation Trails             |                                                                 | Hill | 68                    |                        |
| D.1 1. Recreation Trails             | William H. Thomas State Forest                                  | Hill | 81                    |                        |
| D.1 1. Recreation Trails             | William H. Thomas State Forest                                  | Hill | 63                    |                        |
| D.1 1. Recreation Trails             | William H. Thomas State Forest                                  | Hill | 57                    |                        |
| D.1 1. Recreation Trails             | William H. Thomas State Forest                                  | Hill | 55                    |                        |
| D.1 1. Recreation Trails             | William H. Thomas State Forest                                  | Hill | 38                    |                        |
| D.1 1. Recreation Trails             | William H. Thomas State Forest                                  | Hill | 37                    |                        |
| D.1 1. Recreation Trails             | William H. Thomas State Forest                                  | Hill | 27                    |                        |
| D.2 1. Access Sites to Public Waters | Needleshop Brook Recreation Area                                | Hill | 2                     |                        |
| D.2 2. Recreation Inventory          | School Field                                                    | Hill | 97                    |                        |
| D.2 2. Recreation Inventory          | The Pond                                                        | Hill | 96                    |                        |
| E. 1. Listed Historic Resources      | Murray Hill Summer Home District                                | Hill | 57                    |                        |
| E. 2. Listed Historic Resources      | Hill Center Church                                              | Hill | 95                    |                        |
| E. 3. Potential Historic Resources   | 169 Old Town Road                                               | Hill | 76                    |                        |
| E. 3. Potential Historic Resources   | 71 Old Town Road (c.1800), 3.2 acres, house with attached barn  | Hill | 9                     |                        |
| E. 3. Potential Historic Resources   | c. 1850 farmhouse, possible mill remains                        | Hill | 10                    |                        |
| E. 3. Potential Historic Resources   | c. 1900 vernacular wood frame building                          | Hill | 77                    |                        |
| E. 3. Potential Historic Resources   | c. 1920, square house, attached garage and other buildings. Old | Hill | 62                    |                        |
| E. 3. Potential Historic Resources   |                                                                 | Hill | 46                    |                        |
| E. 3. Potential Historic Resources   | c. 1960 Ranch on 3.0 acre parcel                                | Hill | 9                     |                        |
| E. 3. Potential Historic Resources   | c. 1968 Ranch on 1.0 acre parcel, new siding, windows, door     | Hill | 100                   |                        |
| E. 3. Potential Historic Resources   | Commercial property, former cabin court/campground. 265 Route   |      | 12                    |                        |
| E. 3. Potential Historic Resources   | Hill New Village Historic District                              | Hill | 94                    |                        |

| Resource Type                       | Resource Name                                             | Town        | Terrain<br>Visibility | Dot_ID (CIR's<br>Only) |
|-------------------------------------|-----------------------------------------------------------|-------------|-----------------------|------------------------|
| E. 3. Potential Historic Resources  | Murray Hill Road barn                                     | Hill        | 7                     |                        |
| E. 3. Potential Historic Resources  | Off NH 3A, c.1800 extended cape, vernacular configuration | of un Hill  | 42                    |                        |
| E. 3. Potential Historic Resources  | Pleasant Hill Cemetery                                    | Hill        | 80                    |                        |
| E. 3. Potential Historic Resources  | Two c.1800 farmhouses with 1960 house between, outbuild   | dlings Hill | 5                     |                        |
| F. 1. Community Center Areas        | HILL                                                      | Hill        | 104                   |                        |
| 2.1. Community Identified Resources | Captain Russell Cox House                                 | Holderness  | 21                    | r128                   |
| 2.1. Community Identified Resources | Holderness School (1879) - Campus Buildings               | Holderness  | 42                    | r151                   |
| 2.1. Community Identified Resources | Holderness School Nordic Trails and Outdoor Chapel        | Holderness  | 45                    | r139                   |
| 2.1. Community Identified Resources | Huckins Pemvale Farm (1908) - Route 175                   | Holderness  | 9                     | r153                   |
| 2.1. Community Identified Resources | River District from L. Falls                              | Holderness  | 33                    | b006                   |
| 2.1. Community Identified Resources | Squam Range                                               | Holderness  | 18                    | r138                   |
| 2.1. Community Identified Resources | Trinity Church and Cemetery                               | Holderness  | 29                    | r127                   |
| A. 1. Scenic Byways                 | Lakes Region Tour                                         | Holderness  | 49                    |                        |
| A. 1. Scenic Byways                 | Lakes Region Tour                                         | Holderness  | 44                    |                        |
| A. 2. Designated Rivers             | Pemigewasset River                                        | Holderness  | 31                    |                        |
| A. 2. Designated Rivers             | Pemigewasset River                                        | Holderness  | 30                    |                        |
| B. 1. Conservation - Public Lands   | Burleigh                                                  | Holderness  | 66                    |                        |
| B. 1. Conservation - Public Lands   | Burleigh                                                  | Holderness  | 49                    |                        |
| B. 1. Conservation - Public Lands   | Cotton Mountain                                           | Holderness  | 44                    |                        |
| B. 1. Conservation - Public Lands   | Holderness Town Forest                                    | Holderness  | 14                    |                        |
| B. 1. Conservation - Public Lands   | Holderness95-863                                          | Holderness  | 27                    |                        |
| B. 1. Conservation - Public Lands   | Morrell                                                   | Holderness  | 32                    |                        |
| B. 1. Conservation - Public Lands   | Owl Brook Training Facility                               | Holderness  | 52                    |                        |
| B. 1. Conservation - Public Lands   | Owl Brook Training Facility                               | Holderness  | 40                    |                        |
| B. 1. Conservation - Public Lands   | Owl Brook Training Facility                               | Holderness  | 38                    |                        |
| B. 1. Conservation - Public Lands   | Owl Brook Training Facility                               | Holderness  | 14                    |                        |
| B. 1. Conservation - Public Lands   | Pilote                                                    | Holderness  | 31                    |                        |
| B. 1. Conservation - Public Lands   | Science Center Of New Hampshire                           | Holderness  | 62                    |                        |
| C.1 1. Great Ponds                  | UNNAMED BROOK                                             | Holderness  | 51                    |                        |
| C.1 1. Great Ponds                  | UNNAMED POND                                              | Holderness  | 38                    |                        |
| C.1 2. Public Rivers                | OWL BROOK - CARR BROOK                                    | Holderness  | 1                     |                        |
| C.1 2. Public Rivers                | PEMIGEWASSET RIVER - SPRING BROOK                         | Holderness  | 31                    |                        |
| C.1 2. Public Rivers                | UNNAMED BROOK                                             | Holderness  | 51                    |                        |
| C.1 2. Public Rivers                | UNNAMED BROOK                                             | Holderness  | 51                    |                        |
| C.1 2. Public Rivers                | UNNAMED BROOK                                             | Holderness  | 44                    |                        |
| C.1 2. Public Rivers                | UNNAMED BROOK                                             | Holderness  | 34                    |                        |
| C.1 2. Public Rivers                | UNNAMED BROOK ALONG MEADOWVIEW DR                         | Holderness  | 27                    |                        |
| C.1 2. Public Rivers                | UNNAMED POND                                              | Holderness  | 36                    |                        |
| C.2 1. Scenic Drives - Public Roads | Avery St                                                  | Holderness  | 33                    |                        |
| C.2 1. Scenic Drives - Public Roads | Bearlya Rd                                                | Holderness  | 18                    |                        |
| C.2 1. Scenic Drives - Public Roads | Beede Rd                                                  | Holderness  | 38                    |                        |
| C.2 1. Scenic Drives - Public Roads | Beede Rd                                                  | Holderness  | 25                    |                        |
| C.2 1. Scenic Drives - Public Roads | Beede Rd                                                  | Holderness  | 25                    |                        |
| C.2 1. Scenic Drives - Public Roads | Black Bear Trl                                            | Holderness  | 18                    |                        |

| Resource Type                       | Resource Name                      | Town       | Terrain    | Dot_ID (CIR's |
|-------------------------------------|------------------------------------|------------|------------|---------------|
|                                     |                                    |            | Visibility | Only)         |
| C.2 1. Scenic Drives - Public Roads | Black Bear Trl                     | Holderness | 18         |               |
| C.2 1. Scenic Drives - Public Roads | Bob House Rd                       | Holderness | 7          |               |
| C.2 1. Scenic Drives - Public Roads | Boe Rd                             | Holderness | 37         |               |
| C.2 1. Scenic Drives - Public Roads | Chapel Ln                          | Holderness | 52         |               |
| C.2 1. Scenic Drives - Public Roads | Chapel Ln                          | Holderness | 52         |               |
| C.2 1. Scenic Drives - Public Roads | Disdam Rd                          | Holderness | 60         |               |
| C.2 1. Scenic Drives - Public Roads | Evans Rd                           | Holderness | 26         |               |
| C.2 1. Scenic Drives - Public Roads | Field House Rd                     | Holderness | 43         |               |
| C.2 1. Scenic Drives - Public Roads | Horton Dr                          | Holderness | 41         |               |
| C.2 1. Scenic Drives - Public Roads | Howe Rd                            | Holderness | 1          |               |
| C.2 1. Scenic Drives - Public Roads | Huckins Hill Rd                    | Holderness | 21         |               |
| C.2 1. Scenic Drives - Public Roads | 193 Crossover                      | Holderness | 39         |               |
| C.2 1. Scenic Drives - Public Roads | I-93 NB Exit 25 Off ramp (NH 175A) | Holderness | 35         |               |
| C.2 1. Scenic Drives - Public Roads | I-93 NB Exit 25 On ramp (NH 175A)  | Holderness | 45         |               |
| C.2 1. Scenic Drives - Public Roads | I-93 SB Exit 25 Off ramp (NH 175A) | Holderness | 45         |               |
| C.2 1. Scenic Drives - Public Roads | I-93 SB Exit 25 On ramp (NH 175A)  | Holderness | 44         |               |
| C.2 1. Scenic Drives - Public Roads | Interstate 93 N                    | Holderness | 46         |               |
| C.2 1. Scenic Drives - Public Roads | Interstate 93 N                    | Holderness | 46         |               |
| C.2 1. Scenic Drives - Public Roads | Interstate 93 N                    | Holderness | 44         |               |
| C.2 1. Scenic Drives - Public Roads | Interstate 93 N                    | Holderness | 42         |               |
| C.2 1. Scenic Drives - Public Roads | Interstate 93 N                    | Holderness | 39         |               |
| C.2 1. Scenic Drives - Public Roads | Interstate 93 N                    | Holderness | 14         |               |
| C.2 1. Scenic Drives - Public Roads | Interstate 93 S                    | Holderness | 45         |               |
| C.2 1. Scenic Drives - Public Roads | Interstate 93 S                    | Holderness | 45         |               |
| C.2 1. Scenic Drives - Public Roads | Interstate 93 S                    | Holderness | 32         |               |
| C.2 1. Scenic Drives - Public Roads | Interstate 93 S                    | Holderness | 32         |               |
| C.2 1. Scenic Drives - Public Roads | Interstate 93 S                    | Holderness | 30         |               |
| C.2 1. Scenic Drives - Public Roads | Interstate 93 S                    | Holderness | 10         |               |
| C.2 1. Scenic Drives - Public Roads | Locust Dr                          | Holderness | 23         |               |
| C.2 1. Scenic Drives - Public Roads | Meadowview Dr                      | Holderness | 34         |               |
| C.2 1. Scenic Drives - Public Roads | Mount Prospect Rd                  | Holderness | 44         |               |
| C.2 1. Scenic Drives - Public Roads | N River St                         | Holderness | 38         |               |
| C.2 1. Scenic Drives - Public Roads | N River St                         | Holderness | 35         |               |
| C.2 1. Scenic Drives - Public Roads | Nh Rt 175                          | Holderness | 54         |               |
| C.2 1. Scenic Drives - Public Roads | Nh Rt 175                          | Holderness | 49         |               |
| C.2 1. Scenic Drives - Public Roads | Nh Rt 175                          | Holderness | 48         |               |
| C.2 1. Scenic Drives - Public Roads | Nh Rt 175                          | Holderness | 48         |               |
| C.2 1. Scenic Drives - Public Roads | Nh Rt 175                          | Holderness | 46         |               |
| C.2 1. Scenic Drives - Public Roads | Nh Rt 175                          | Holderness | 44         |               |
| C.2 1. Scenic Drives - Public Roads | Nh Rt 175                          | Holderness | 28         |               |
| C.2 1. Scenic Drives - Public Roads | Nh Rt 175                          | Holderness | 20         |               |
| C.2 1. Scenic Drives - Public Roads | Nh Rt 175                          | Holderness | 18         |               |
| C.2 1. Scenic Drives - Public Roads | Nh Rt 175                          | Holderness | 1          |               |
| C.2 1. Scenic Drives - Public Roads | Nh Rt 175A                         | Holderness | 44         |               |

| Resource Type                       | Resource Name                          | Town       | Terrain    | Dot_ID (CIR's |
|-------------------------------------|----------------------------------------|------------|------------|---------------|
|                                     |                                        |            | Visibility | Only)         |
| C.2 1. Scenic Drives - Public Roads | Nh Rt 175A                             | Holderness | 43         |               |
| C.2 1. Scenic Drives - Public Roads | Nh Rt 175A                             | Holderness | 43         |               |
| C.2 1. Scenic Drives - Public Roads | Nh Rt 175A                             | Holderness | 41         |               |
| C.2 1. Scenic Drives - Public Roads | Nh Rt 175A                             | Holderness | 37         |               |
| C.2 1. Scenic Drives - Public Roads | Nh Rt 175A                             | Holderness | 35         |               |
| C.2 1. Scenic Drives - Public Roads | Nh Rt 175A                             | Holderness | 35         |               |
| C.2 1. Scenic Drives - Public Roads | No Name                                | Holderness | 79         |               |
| C.2 1. Scenic Drives - Public Roads | No Name                                | Holderness | 26         |               |
| C.2 1. Scenic Drives - Public Roads | No Name                                | Holderness | 15         |               |
| C.2 1. Scenic Drives - Public Roads | North Ashland Rd                       | Holderness | 7          |               |
| C.2 1. Scenic Drives - Public Roads | North Ashland Rd                       | Holderness | 7          |               |
| C.2 1. Scenic Drives - Public Roads | Old N Holderness                       | Holderness | 53         |               |
| C.2 1. Scenic Drives - Public Roads | Old N Holderness                       | Holderness | 51         |               |
| C.2 1. Scenic Drives - Public Roads | Owl Brook Rd                           | Holderness | 9          |               |
| C.2 1. Scenic Drives - Public Roads | Ridge End Dr                           | Holderness | 5          |               |
| C.2 1. Scenic Drives - Public Roads | S Campus Rd                            | Holderness | 54         |               |
| C.2 1. Scenic Drives - Public Roads | S River St                             | Holderness | 35         |               |
| C.2 1. Scenic Drives - Public Roads | S River St                             | Holderness | 33         |               |
| C.2 1. Scenic Drives - Public Roads | Sargent Rd                             | Holderness | 1          |               |
| C.2 1. Scenic Drives - Public Roads | Wedgewood Dr                           | Holderness | 2          |               |
| C.2 1. Scenic Drives - Public Roads | William Tyler Rd                       | Holderness | 44         |               |
| D.1 1. Recreation Trails            |                                        | Holderness | 35         |               |
| D.1 1. Recreation Trails            | Crawford-Ridgepole Trail               | Holderness | 53         |               |
| D.1 1. Recreation Trails            | Crawford-Ridgepole Trail               | Holderness | 53         |               |
| D.1 1. Recreation Trails            | Crawford-Ridgepole Trail               | Holderness | 50         |               |
| D.1 1. Recreation Trails            | Crawford-Ridgepole Trail               | Holderness | 44         |               |
| D.1 1. Recreation Trails            | Prescott Trail                         | Holderness | 39         |               |
| D.2 2. Recreation Inventory         | Holderness School                      | Holderness | 38         |               |
| D.2 2. Recreation Inventory         | Pemigewasset Fish & Game               | Holderness | 25         |               |
| D.2 2. Recreation Inventory         | Plymouth State University              | Holderness | 40         |               |
| E. 2. Listed Historic Resources     | Chapel of the Holy Cross               | Holderness | 51         |               |
| E. 2. Listed Historic Resources     | Trinity Church                         | Holderness | 32         |               |
| A. 2. Designated Rivers             | Merrimack River                        | Hooksett   | 12         |               |
| B. 1. Conservation - Public Lands   | Bear Brook State Park                  | Hooksett   | 271        |               |
| B. 1. Conservation - Public Lands   | Bear Brook State Park                  | Hooksett   | 73         |               |
| B. 1. Conservation - Public Lands   | Burbank Property Conservation Easement | Hooksett   | 21         |               |
| B. 1. Conservation - Public Lands   | Carriage Hill Open Space 1             | Hooksett   | 40         |               |
| B. 1. Conservation - Public Lands   | Carriage Hill Open Space 2             | Hooksett   | 10         |               |
| B. 1. Conservation - Public Lands   | Carriage Hill Open Space 3             | Hooksett   | 15         |               |
| B. 1. Conservation - Public Lands   | Clay Pond Easement                     | Hooksett   | 54         |               |
| B. 1. Conservation - Public Lands   | Clay Pond Easement                     | Hooksett   | 40         |               |
| B. 1. Conservation - Public Lands   | Clay Pond Easement                     | Hooksett   | 39         |               |
| B. 1. Conservation - Public Lands   | Clay Pond Easement                     | Hooksett   | 28         |               |
| B. 1. Conservation - Public Lands   | Clay Pond Easement                     | Hooksett   | 12         |               |