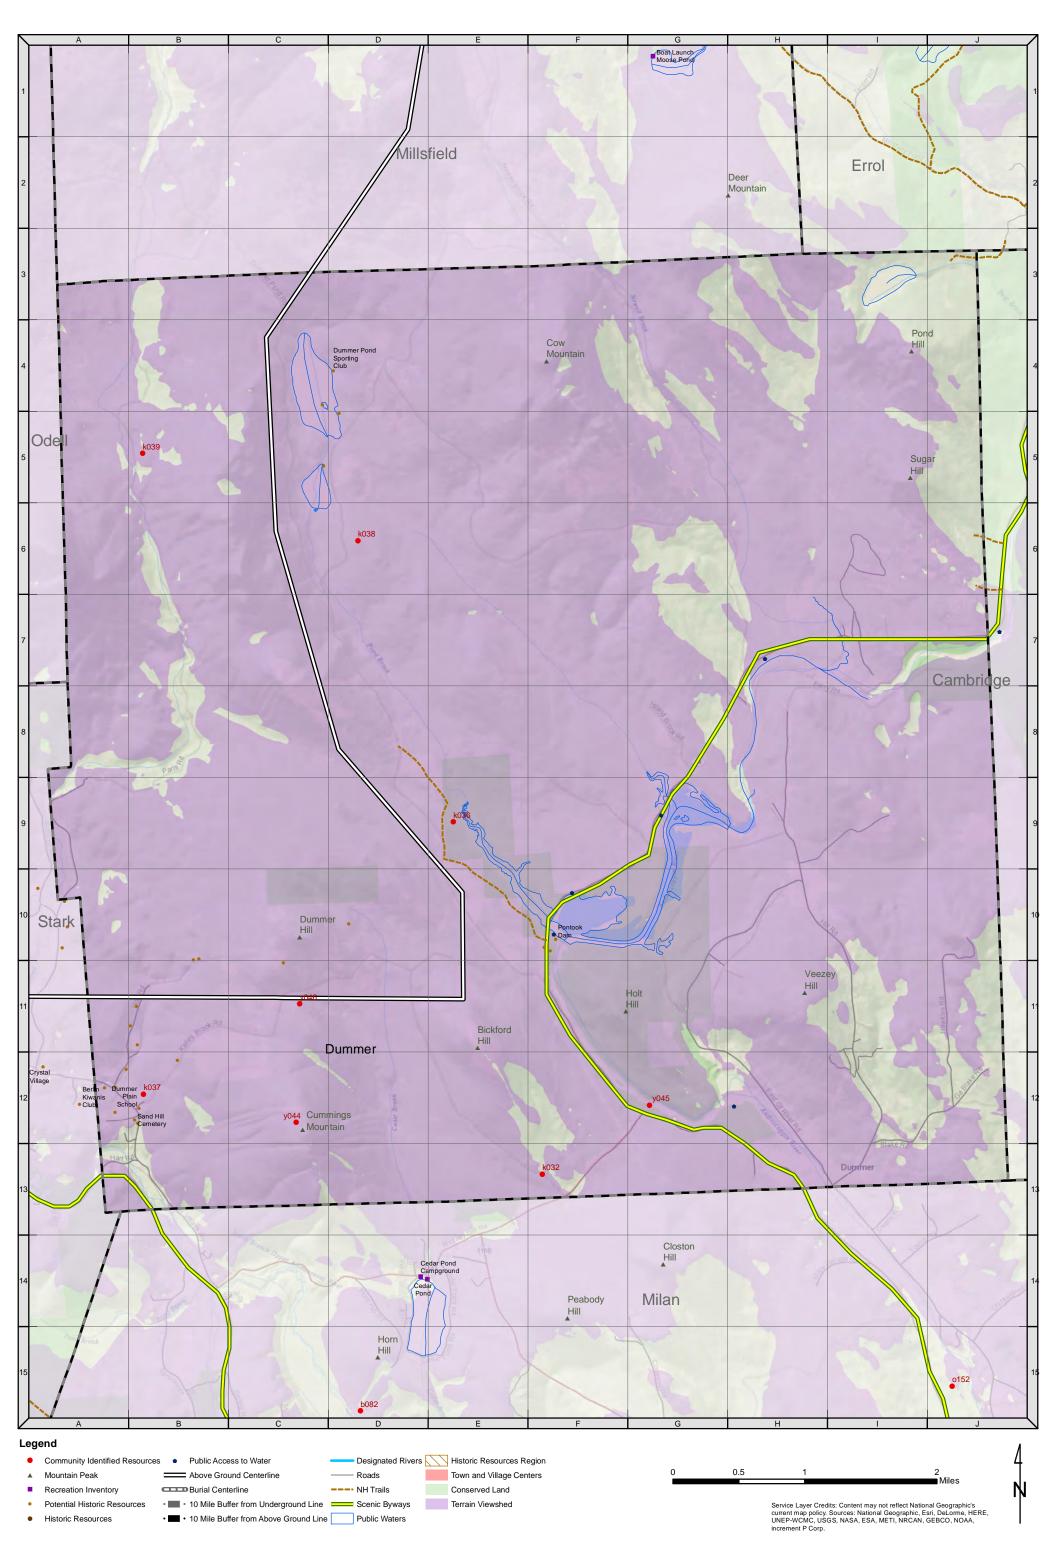

|
| B. 1. Conservation - Public Lands  | Mount Kearsarge State Forest                               | Wilmot     | 76                    |                        |
| D.1 1. Recreation Trails           | Sunapee-Ragged-Kearsarge Green                             | Wilmot     | 71                    |                        |
| D.1 1. Recreation Trails           | Sunapee-Ragged-Kearsarge Green                             | Wilmot     | 64                    |                        |





#### Clarksville



**Atkinson & Gilmanton** 



#### **Stewartstown**



**Second College** 



**Dixville** 



**Dixs Grant** 



#### Colebrook



### Columbia



**Wentworths Location** 



**Errol** 



## Millsfield



**Ervings Location** 





**Stratford** 



# Cambridge



## **Dummer**



**Stark** 



### Northumberland