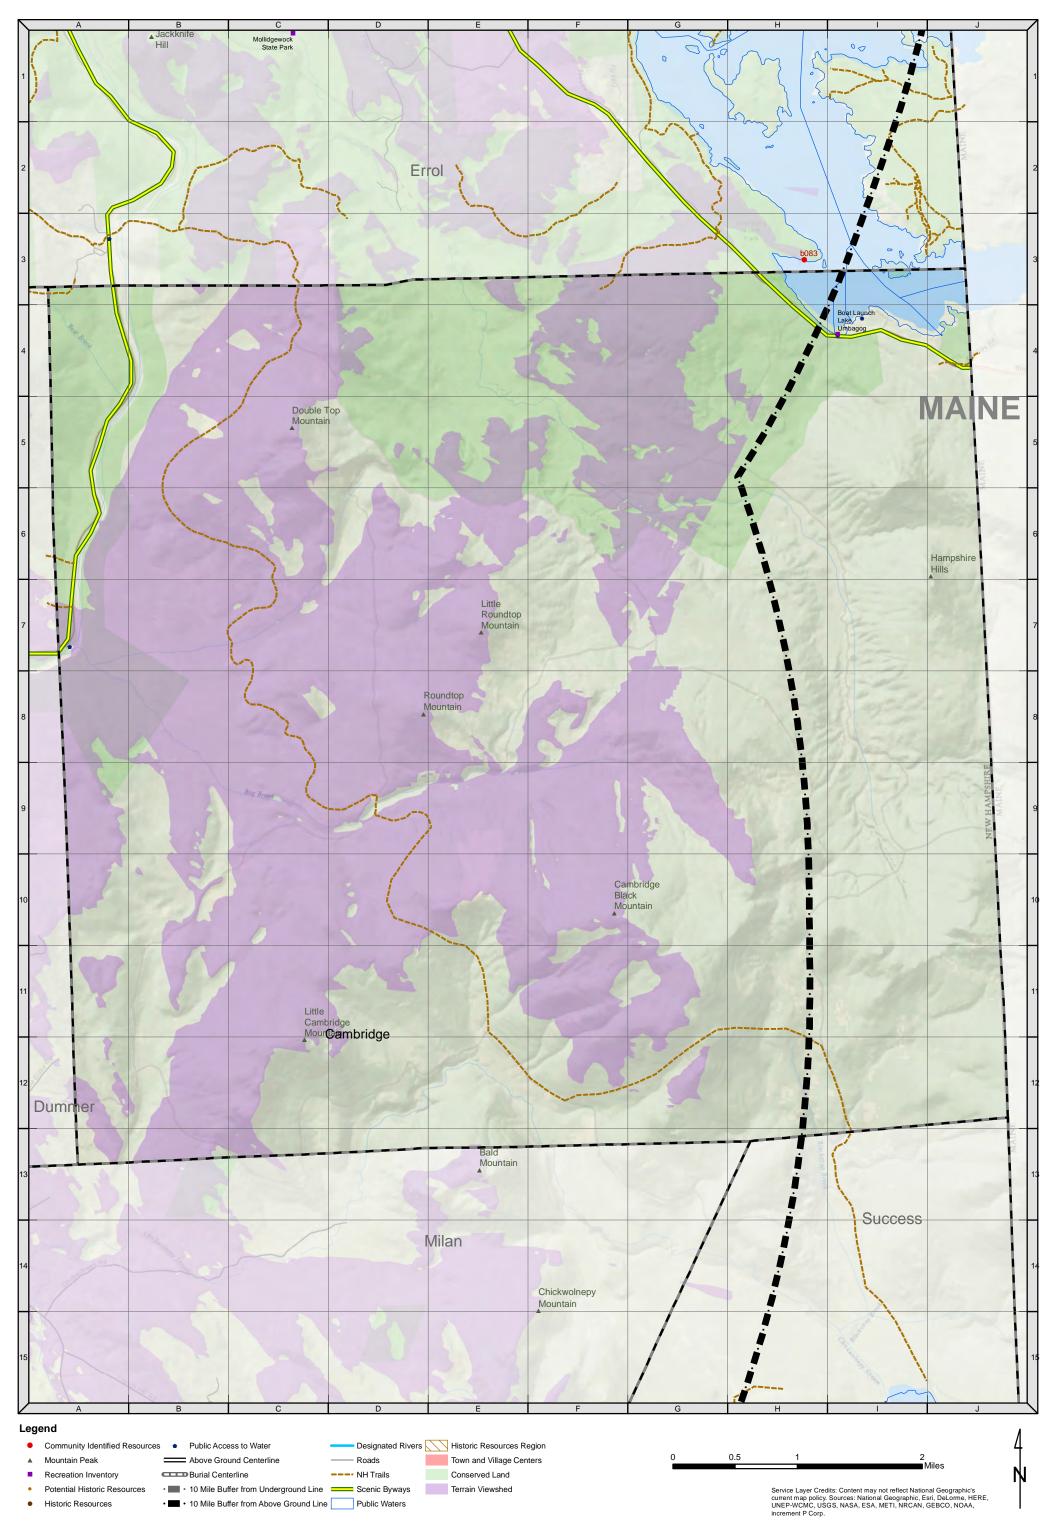

|                        |
| B. 1. Conservation - Public Lands  | Mount Kearsarge State Forest                               | Wilmot     | 76                    |                        |
| D.1 1. Recreation Trails           | Sunapee-Ragged-Kearsarge Green                             | Wilmot     | 71                    |                        |
| D.1 1. Recreation Trails           | Sunapee-Ragged-Kearsarge Green                             | Wilmot     | 64                    |                        |





#### Clarksville



**Atkinson & Gilmanton** 



#### **Stewartstown**



**Second College** 



**Dixville** 



**Dixs Grant** 



#### Colebrook



### Columbia



**Wentworths Location** 



**Errol** 



## Millsfield



**Ervings Location** 





**Stratford** 



# Cambridge



## **Dummer**



**Stark** 



### Northumberland