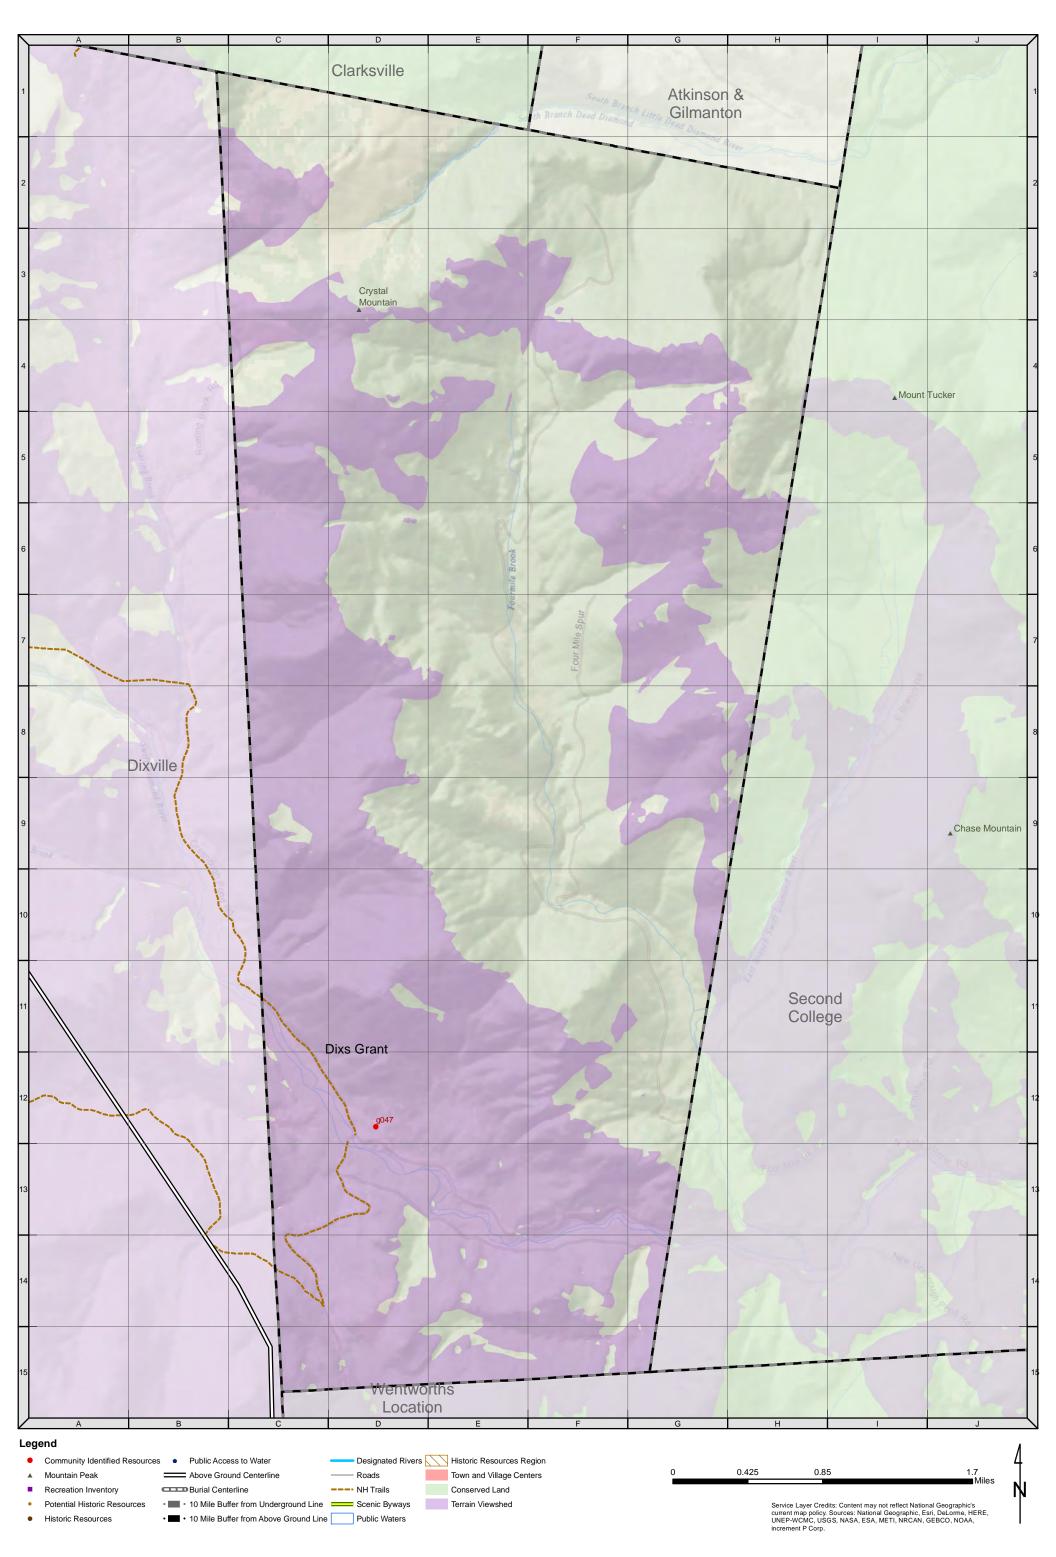

|                        |
| F. 1. Community Center Areas       | WHITEFIELD                                                 | Whitefield | 170                   |                        |
| B. 1. Conservation - Public Lands  | Mount Kearsarge State Forest                               | Wilmot     | 76                    |                        |
| D.1 1. Recreation Trails           | Sunapee-Ragged-Kearsarge Green                             | Wilmot     | 71                    |                        |
| D.1 1. Recreation Trails           | Sunapee-Ragged-Kearsarge Green                             | Wilmot     | 64                    |                        |





#### Clarksville



**Atkinson & Gilmanton** 



#### **Stewartstown**



**Second College** 



**Dixville** 



**Dixs Grant** 



#### Colebrook



### Columbia



**Wentworths Location** 



**Errol** 



## Millsfield



**Ervings Location** 





**Stratford** 



# Cambridge



## **Dummer**



**Stark** 



### Northumberland