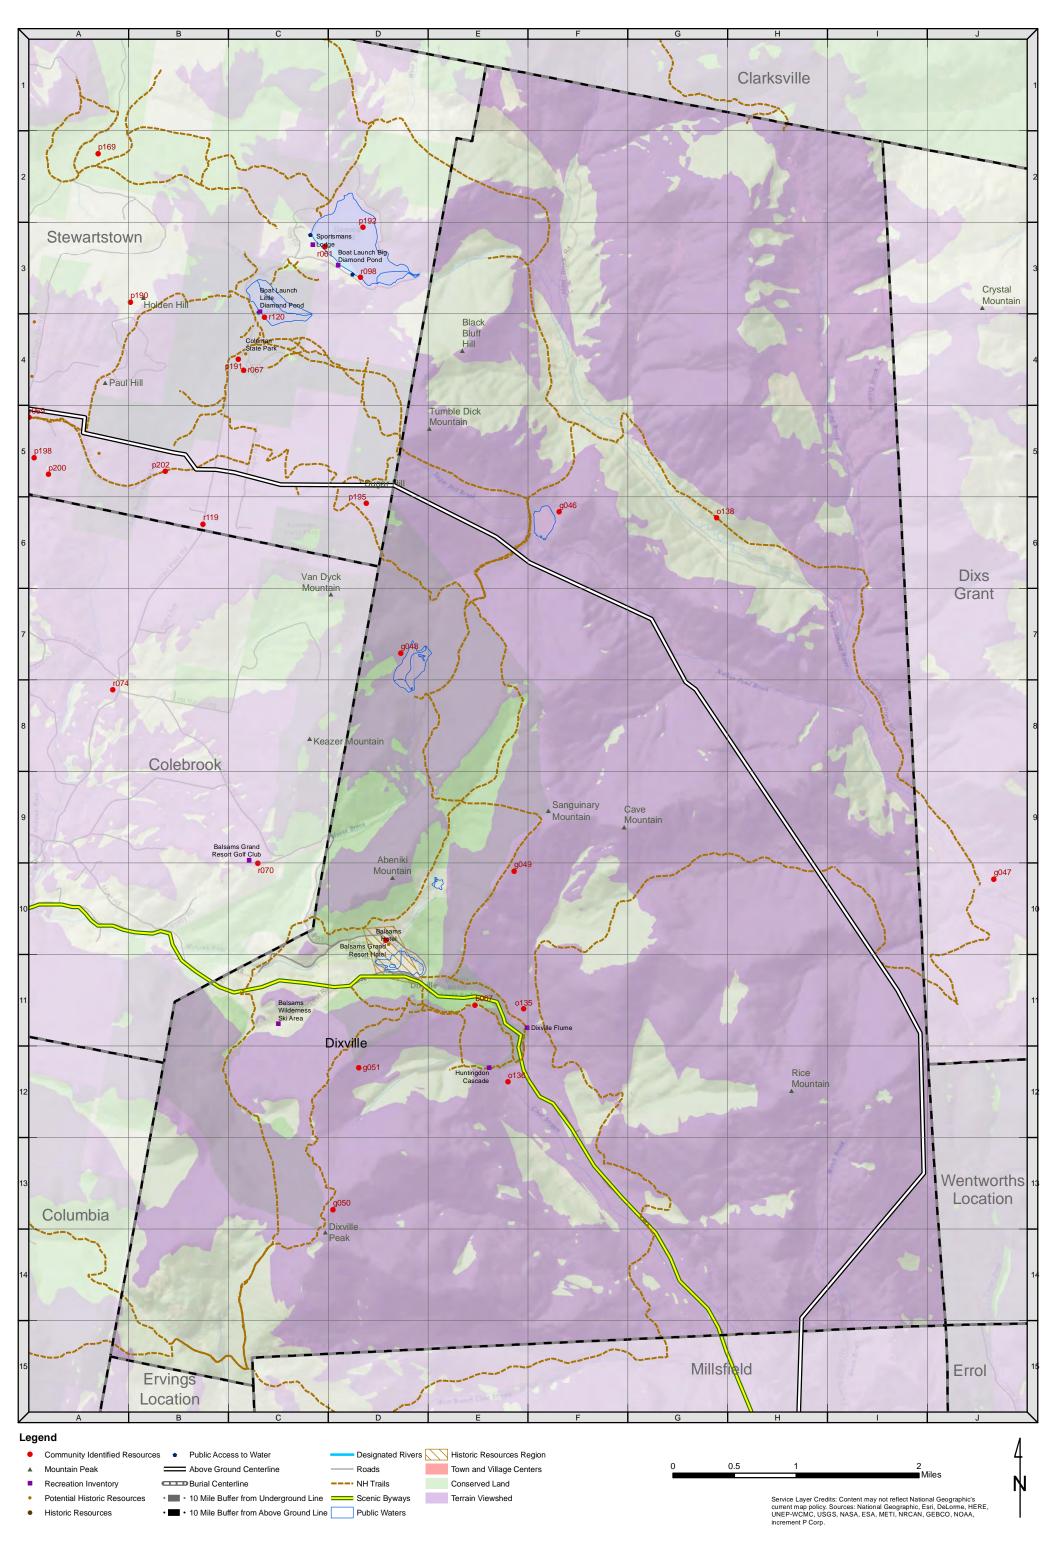

| 95                    |                        |
| F. 1. Community Center Areas       | WHITEFIELD                                                 | Whitefield | 170                   |                        |
| B. 1. Conservation - Public Lands  | Mount Kearsarge State Forest                               | Wilmot     | 76                    |                        |
| D.1 1. Recreation Trails           | Sunapee-Ragged-Kearsarge Green                             | Wilmot     | 71                    |                        |
| D.1 1. Recreation Trails           | Sunapee-Ragged-Kearsarge Green                             | Wilmot     | 64                    |                        |





#### Clarksville



**Atkinson & Gilmanton** 



#### **Stewartstown**



**Second College** 



**Dixville** 



**Dixs Grant** 



#### Colebrook



### Columbia



**Wentworths Location** 



**Errol** 



## Millsfield



**Ervings Location** 





**Stratford** 



# Cambridge



## **Dummer**



**Stark** 



### Northumberland