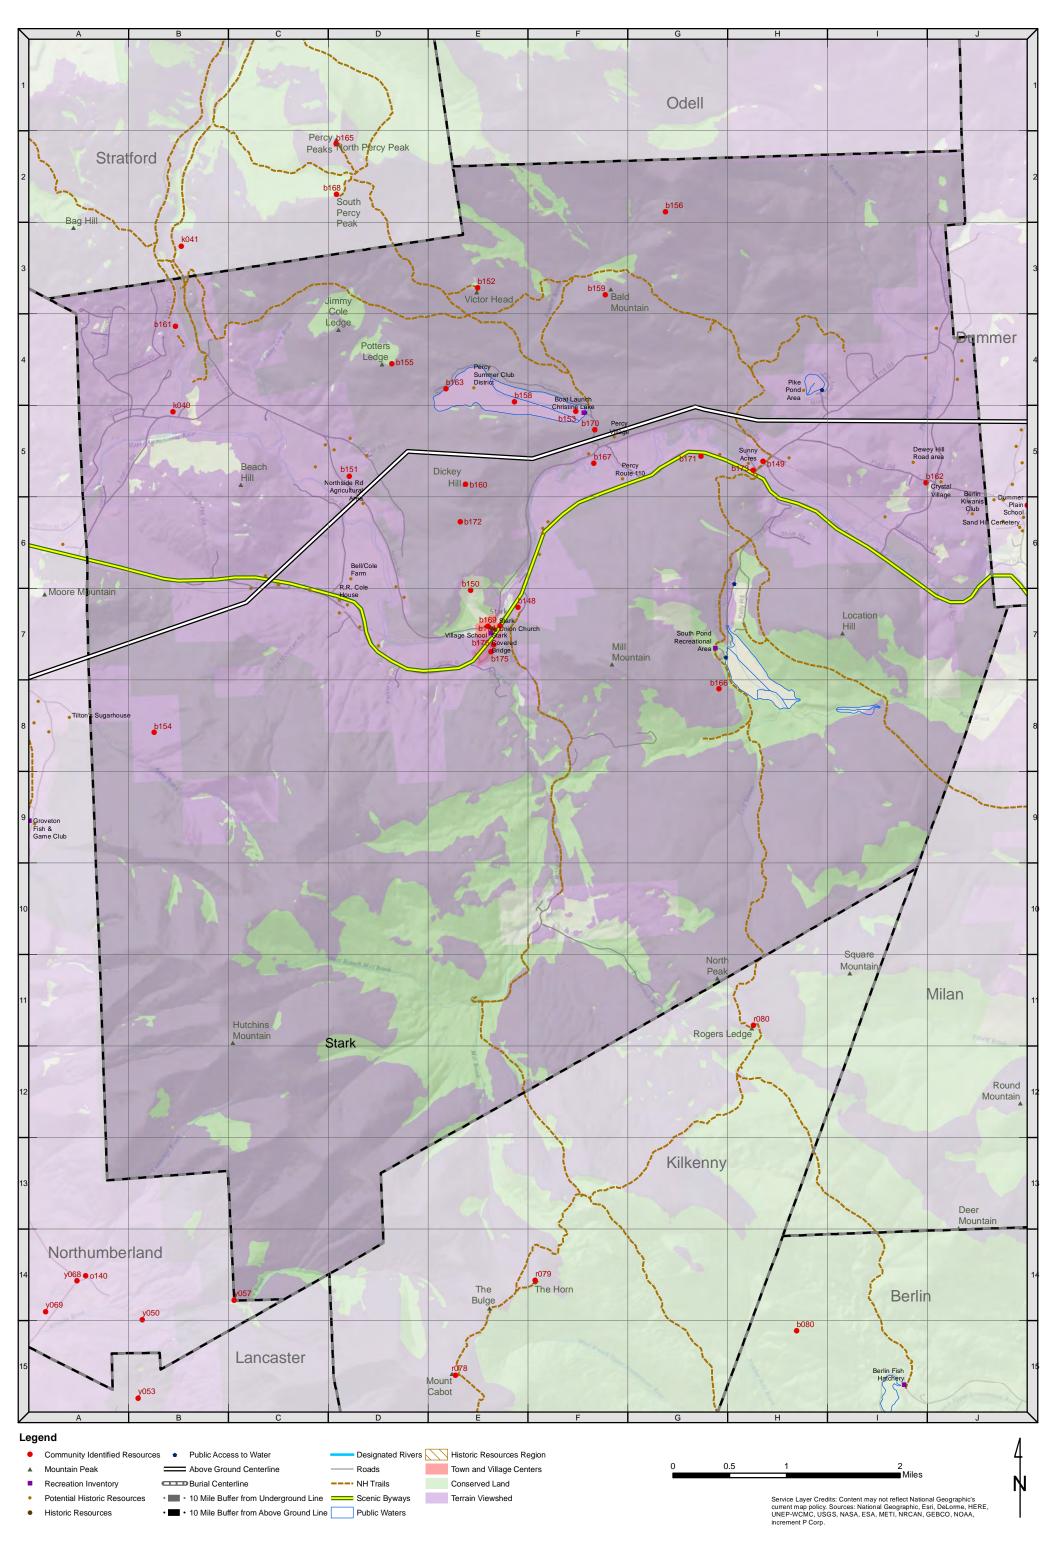

|
| B. 1. Conservation - Public Lands  | Mount Kearsarge State Forest                               | Wilmot     | 76                    |                        |
| D.1 1. Recreation Trails           | Sunapee-Ragged-Kearsarge Green                             | Wilmot     | 71                    |                        |
| D.1 1. Recreation Trails           | Sunapee-Ragged-Kearsarge Green                             | Wilmot     | 64                    |                        |





#### Clarksville



**Atkinson & Gilmanton** 



#### **Stewartstown**



**Second College** 



**Dixville** 



**Dixs Grant** 



#### Colebrook



### Columbia



**Wentworths Location** 



**Errol** 



## Millsfield



**Ervings Location** 





**Stratford** 



# Cambridge



## **Dummer**



**Stark** 



### Northumberland