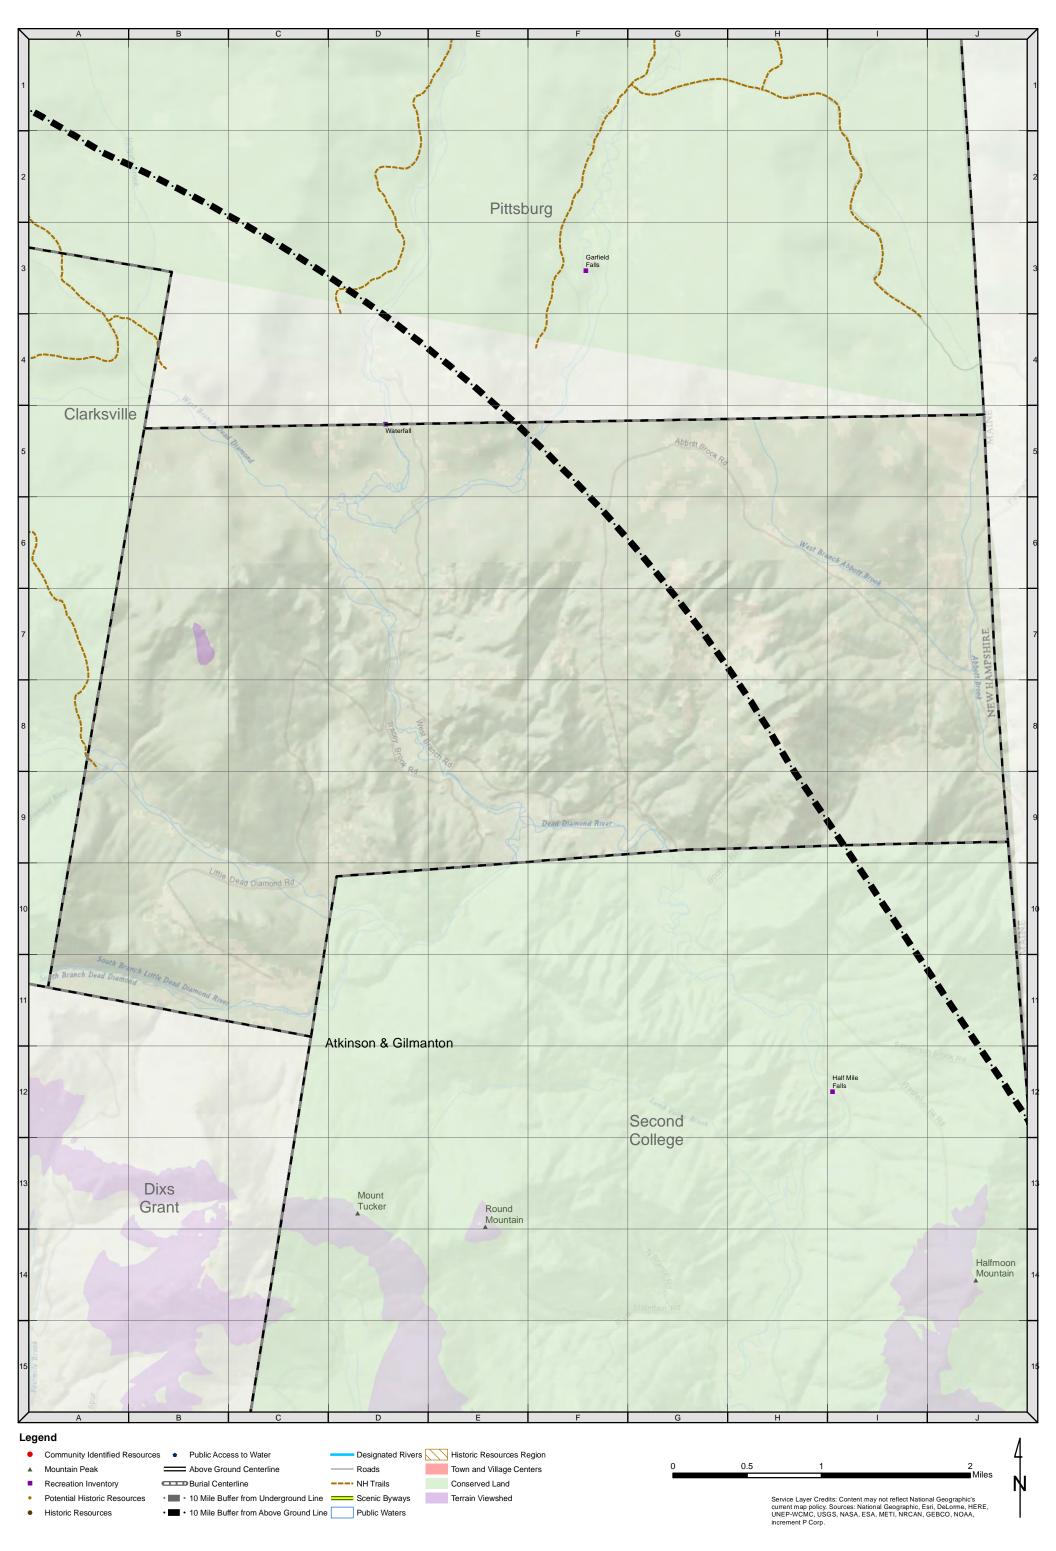

ces | Whitefield Village/Town Center                             | Whitefield | 95                    |                        |
| F. 1. Community Center Areas       | WHITEFIELD                                                 | Whitefield | 170                   |                        |
| B. 1. Conservation - Public Lands  | Mount Kearsarge State Forest                               | Wilmot     | 76                    |                        |
| D.1 1. Recreation Trails           | Sunapee-Ragged-Kearsarge Green                             | Wilmot     | 71                    |                        |
| D.1 1. Recreation Trails           | Sunapee-Ragged-Kearsarge Green                             | Wilmot     | 64                    |                        |





#### Clarksville



**Atkinson & Gilmanton** 



#### **Stewartstown**



**Second College** 



**Dixville** 



**Dixs Grant** 



#### Colebrook



### Columbia



**Wentworths Location** 



**Errol** 



## Millsfield



**Ervings Location** 





**Stratford** 



# Cambridge



## **Dummer**



**Stark** 



### Northumberland