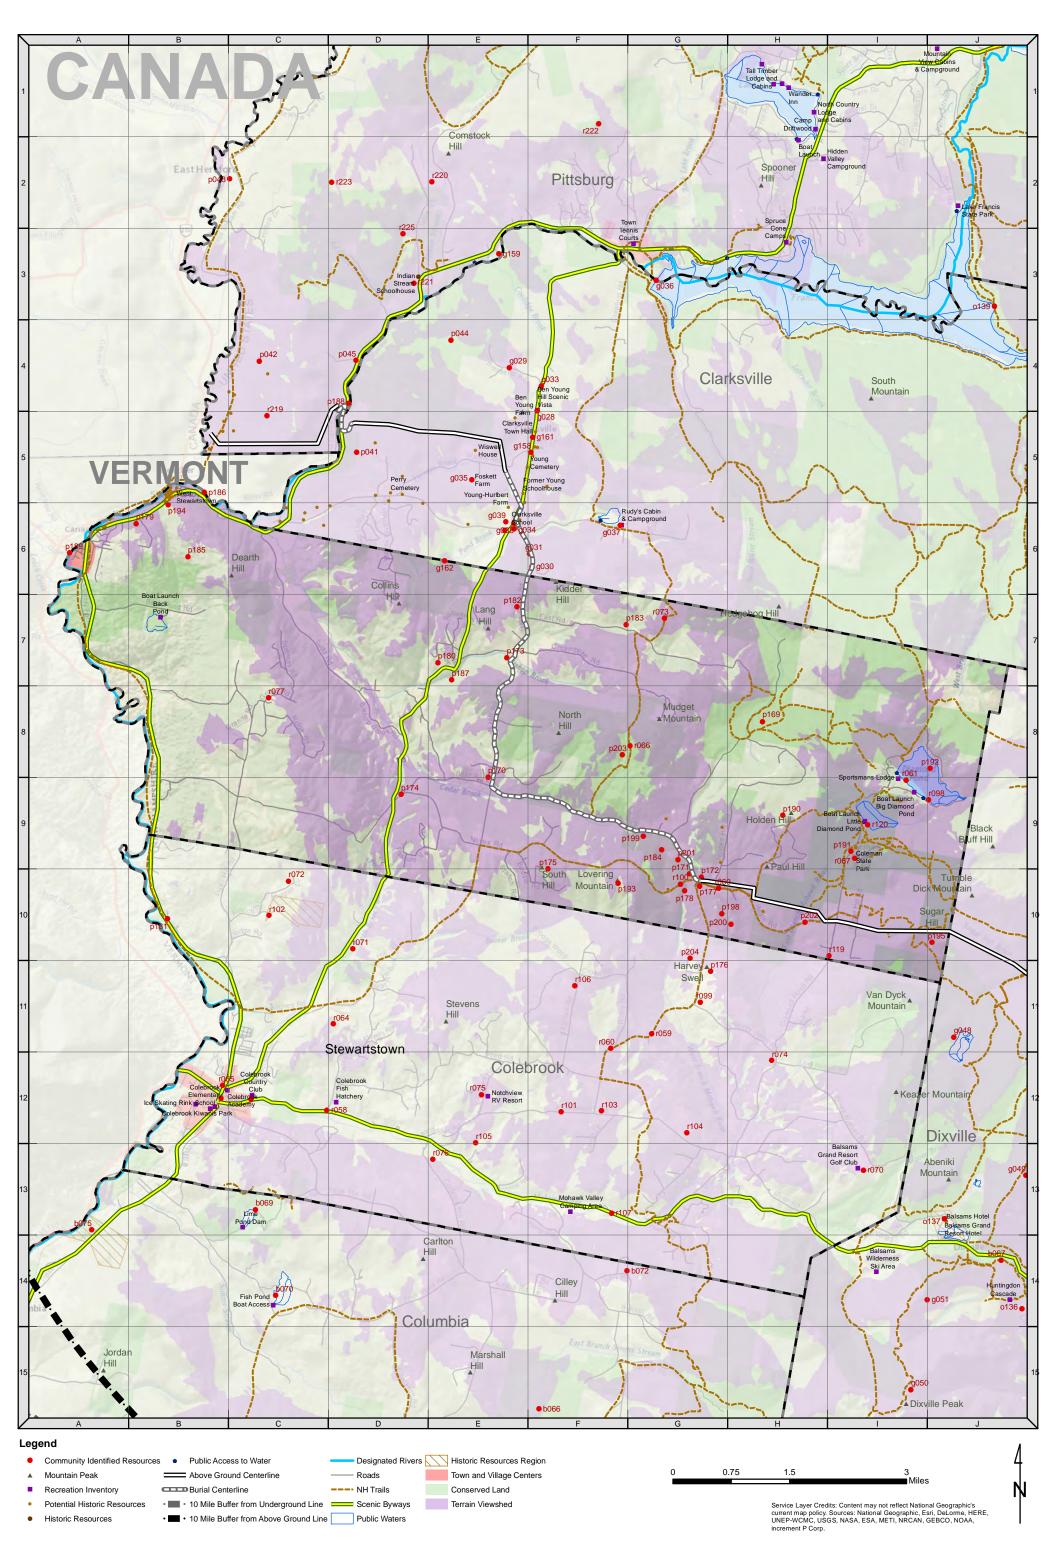

Center                             | Whitefield | 95                    |                        |
| F. 1. Community Center Areas       | WHITEFIELD                                                 | Whitefield | 170                   |                        |
| B. 1. Conservation - Public Lands  | Mount Kearsarge State Forest                               | Wilmot     | 76                    |                        |
| D.1 1. Recreation Trails           | Sunapee-Ragged-Kearsarge Green                             | Wilmot     | 71                    |                        |
| D.1 1. Recreation Trails           | Sunapee-Ragged-Kearsarge Green                             | Wilmot     | 64                    |                        |





#### Clarksville



**Atkinson & Gilmanton** 



#### **Stewartstown**



**Second College** 



**Dixville** 



**Dixs Grant** 



#### Colebrook



### Columbia



**Wentworths Location** 



**Errol** 



## Millsfield



**Ervings Location** 





**Stratford** 



# Cambridge



## **Dummer**



**Stark** 



### Northumberland