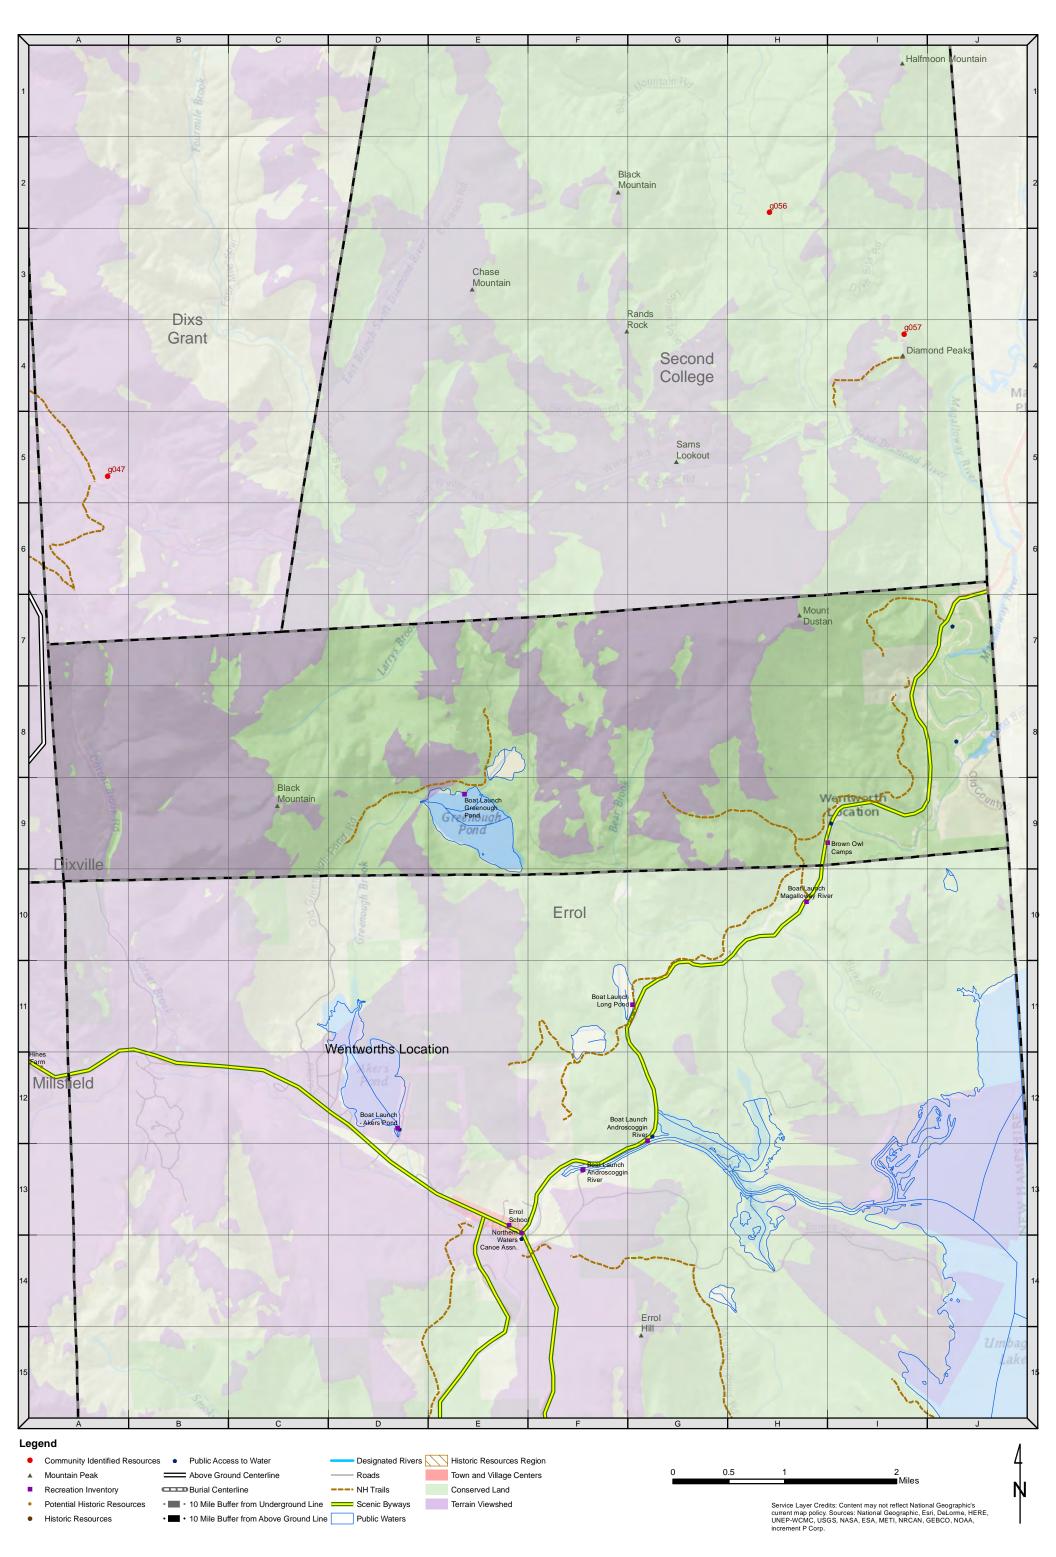

| Resource Type                      | Resource Name                                                         | Town     | Terrain<br>Visibility | Dot_ID (CIR's<br>Only) |
|------------------------------------|-----------------------------------------------------------------------|----------|-----------------------|------------------------|
| E. 3. Potential Historic Resources | c.1950 house on a 9,583 sqft parcel.                                  | Franklin | 84                    |                        |
| E. 3. Potential Historic Resources | c.1950 Ranch                                                          | Franklin | 80                    |                        |
| E. 3. Potential Historic Resources | c.1950 Ranch on a 0.55 acre parcel.                                   | Franklin | 21                    |                        |
| E. 3. Potential Historic Resources | c.1956 house on 1.92 acre parcel                                      | Franklin | 7                     |                        |
| E. 3. Potential Historic Resources | c.1959 mobile home on 0.27 acre parcel                                | Franklin | 86                    |                        |
| E. 3. Potential Historic Resources | c.1960 building located on a 1.62 acre parcel.                        | Franklin | 219                   |                        |
| E. 3. Potential Historic Resources | c.1960 building located on a 1.77 acre parcel.                        | Franklin | 121                   |                        |
| E. 3. Potential Historic Resources | c.1960 building on a 0.87 acre parcel.                                | Franklin | 65                    |                        |
| E. 3. Potential Historic Resources | c.1960 cottage                                                        | Franklin | 72                    |                        |
| E. 3. Potential Historic Resources | c.1960 house                                                          | Franklin | 127                   |                        |
| E. 3. Potential Historic Resources | c.1960 house located on a .13 acre parcel.                            | Franklin | 86                    |                        |
| E. 3. Potential Historic Resources | c.1960 House located on a 7,405 sqft parcel.                          | Franklin | 84                    |                        |
| E. 3. Potential Historic Resources | c.1960 house on a 0.3 acre parcel.                                    | Franklin | 70                    |                        |
| E. 3. Potential Historic Resources | c.1964 cottage on a 3.189 parcel.                                     | Franklin | 69                    |                        |
| E. 3. Potential Historic Resources | c.1965 house located on a 7,405 sqft parcel.                          | Franklin | 84                    |                        |
| E. 3. Potential Historic Resources | c.1965 house on 40.74 acre parcel                                     | Franklin | 77                    |                        |
| E. 3. Potential Historic Resources | c.1965 house on 5.31 acre parcel                                      | Franklin | 37                    |                        |
| E. 3. Potential Historic Resources | c.1967 Modern style house and garage                                  | Franklin | 80                    |                        |
| E. 3. Potential Historic Resources | c.1967 Ranch on 15.01 acre parcel                                     | Franklin | 42                    |                        |
| E. 3. Potential Historic Resources | c.1968 Cape on 1.14 acre parcel                                       | Franklin | 87                    |                        |
| E. 3. Potential Historic Resources | c.1968 Raised Ranch on 0.87 acre parcel                               | Franklin | 98                    |                        |
| E. 3. Potential Historic Resources | Cape (tax card date: 1945) with one story connecting section (po      | Franklin | 118                   |                        |
| E. 3. Potential Historic Resources | Crowley Cabin Remains                                                 | Franklin | 82                    |                        |
| E. 3. Potential Historic Resources | Former Pine Grove                                                     | Franklin | 100                   |                        |
| E. 3. Potential Historic Resources | Franklin Falls Dam [Recreation Area] (Army Corps of Engineers)        | Franklin | 135                   |                        |
| E. 3. Potential Historic Resources | Franklin Falls Historic District is outside of the APE                | Franklin | 55                    |                        |
| E. 3. Potential Historic Resources | Franklin Veterans Memorial Recreation [Ski] Area                      | Franklin | 78                    |                        |
| E. 3. Potential Historic Resources | Garneau Road Area                                                     | Franklin | 43                    |                        |
| E. 3. Potential Historic Resources | House at 247 Salisbury Road                                           | Franklin | 49                    |                        |
| E. 3. Potential Historic Resources | Includes south half of Summit Street and Valley Street                | Franklin | 36                    |                        |
| E. 3. Potential Historic Resources | Includes upper Summit Street, 191 Chance Pond Road (1900); 1          | Franklin | 54                    |                        |
| E. 3. Potential Historic Resources | Late 19th-c. farmhouse on 10 37 acre parcel                           | Franklin | 153                   |                        |
| E. 3. Potential Historic Resources | Late-19th or early-20th c. Foursquare                                 | Franklin | 159                   |                        |
| E. 3. Potential Historic Resources | Mixed grouping of frame houses including a small one- story side      | Franklin | 30                    |                        |
| E. 3. Potential Historic Resources | No Resource Name Provided                                             | Franklin | 68                    |                        |
| E. 3. Potential Historic Resources | One story ranch built c.1950 located on 2.13 acre parcel.             | Franklin | 72                    |                        |
| E. 3. Potential Historic Resources | Originally predominantly seasonal houses of various types and vi      |          | 39                    |                        |
| E. 3. Potential Historic Resources | Originally seasonal houses of mixed types and eras. Although a        |          | 59                    |                        |
| E. 3. Potential Historic Resources | Residential area consisting of late-19th to mid-20th century resou    |          | 153                   |                        |
| E. 3. Potential Historic Resources | Seasonal dwellings set in a forested area along the east side of \    |          | 78                    |                        |
| E. 3. Potential Historic Resources | State historic site at location of Webster's birthplace. According to |          | 19                    |                        |
| E. 3. Potential Historic Resources | This area consists of a number of mid 19th to early 20th Century      |          | 196                   |                        |
| E. 3. Potential Historic Resources | This area of mixed, largely mid-20th century single- family, and la   |          | 141                   |                        |
| E. 3. Potential Historic Resources | This group of older lakeside resources along Webster Avenue ("c       |          | 66                    |                        |

| Resource Type                       | Resource Name                                                      | Town      | Terrain<br>Visibility | Dot_ID (CIR's<br>Only) |
|-------------------------------------|--------------------------------------------------------------------|-----------|-----------------------|------------------------|
| E. 3. Potential Historic Resources  | This grouping includes houses of varying eras, mostly small fram   | Franklin  | 164                   |                        |
| E. 3. Potential Historic Resources  | This is a c.1820 (tax card date) connected farmstead, set on a hil |           | 88                    |                        |
| E. 3. Potential Historic Resources  | This is a large mixed grouping of resources located along Main S   | Franklin  | 32                    |                        |
| E. 3. Potential Historic Resources  | This is a rare example of an early New Hampshire log house. So     | Franklin  | 86                    |                        |
| E. 3. Potential Historic Resources  | This parcel consists of two c.1935 cabins with closed in porches   | Franklin  | 80                    |                        |
| E. 3. Potential Historic Resources  | This parcel includes two residential structures. The buildings are | Franklin  | 78                    |                        |
| E. 3. Potential Historic Resources  | This property is set back from the road and cannot be seen from    | Franklin  | 77                    |                        |
| E. 3. Potential Historic Resources  | Thousand Acres Family Campground                                   | Franklin  | 30                    |                        |
| E. 3. Potential Historic Resources  | Webster Farm/Daniel Webster Family Home and Webster Place          | Franklin  | 147                   |                        |
| E. 3. Potential Historic Resources  | Webster Lake Terrace Subdivision                                   | Franklin  | 79                    |                        |
| F. 1. Community Center Areas        | FRANKLIN                                                           | Franklin  | 295                   |                        |
| C.2 1. Scenic Drives - Public Roads | Brown Brook Cir                                                    | Fremont   | 1                     |                        |
| C.2 1. Scenic Drives - Public Roads | Sleeper Cir                                                        | Fremont   | 1                     |                        |
| C.2 1. Scenic Drives - Public Roads | Sleeper Cir                                                        | Fremont   | 1                     |                        |
| B. 1. Conservation - Public Lands   | Shellcamp Conservation Area                                        | Gilmanton | 10                    |                        |
| C.2 1. Scenic Drives - Public Roads | Flintlock Cir                                                      | Gilmanton | 8                     |                        |
| C.2 1. Scenic Drives - Public Roads | Stockwell Hill Rd                                                  | Gilmanton | 29                    |                        |
| B. 1. Conservation - Public Lands   | Cockermouth Forest                                                 | Groton    | 3                     |                        |
| B. 1. Conservation - Public Lands   | Hebron, Town of                                                    | Groton    | 9                     |                        |
| C.1 2. Public Rivers                | TANNERY BROOK                                                      | Groton    | 1                     |                        |
| C.1 2. Public Rivers                | UNNAMED BROOK                                                      | Groton    | 1                     |                        |
| B. 1. Conservation - Public Lands   | Bear Mountain                                                      | Hebron    | 13                    |                        |
| B. 1. Conservation - Public Lands   | Charles L. Bean Sanctuary                                          | Hebron    | 9                     |                        |
| B. 1. Conservation - Public Lands   | Hebron, Town of                                                    | Hebron    | 14                    |                        |
| B. 1. Conservation - Public Lands   | J. Tyson Stokes Memorial Forest                                    | Hebron    | 11                    |                        |
| B. 1. Conservation - Public Lands   | Mary McLane Property                                               | Hebron    | 12                    |                        |
| B. 1. Conservation - Public Lands   | McLane-Cockermouth River                                           | Hebron    | 9                     |                        |
| B. 1. Conservation - Public Lands   | McLane-Cockermouth River                                           | Hebron    | 9                     |                        |
| B. 1. Conservation - Public Lands   | Paradise Point Nature Center                                       | Hebron    | 9                     |                        |
| C.1 1. Great Ponds                  | NEWFOUND LAKE                                                      | Hebron    | 9                     |                        |
| C.1 2. Public Rivers                | CILLEY BROOK - FRETTS BROOK                                        | Hebron    | 5                     |                        |
| C.1 2. Public Rivers                | COCKERMOUTH BROOK                                                  | Hebron    | 10                    |                        |
| C.1 2. Public Rivers                | KENDALL BROOK                                                      | Hebron    | 9                     |                        |
| C.1 2. Public Rivers                | NEWFOUND LAKE                                                      | Hebron    | 9                     |                        |
| C.1 2. Public Rivers                | NUTTINGS BEACH BROOK                                               | Hebron    | 2                     |                        |
| C.1 2. Public Rivers                | UNNAMED BROOK                                                      | Hebron    | 9                     |                        |
| C.1 2. Public Rivers                | UNNAMED BROOK                                                      | Hebron    | 7                     |                        |
| C.1 2. Public Rivers                | WHITTEMORE BROOK                                                   | Hebron    | 2                     |                        |
| C.2 1. Scenic Drives - Public Roads | Amenities Dr                                                       | Hebron    | 1                     |                        |
| C.2 1. Scenic Drives - Public Roads | Beachwood Rd                                                       | Hebron    | 8                     |                        |
| C.2 1. Scenic Drives - Public Roads | Beachwood Rd                                                       | Hebron    | 7                     |                        |
| C.2 1. Scenic Drives - Public Roads | Bear Mountain Rd                                                   | Hebron    | 3                     |                        |
| C.2 1. Scenic Drives - Public Roads | Bear Mtn Rd                                                        | Hebron    | 7                     |                        |
| C.2 1. Scenic Drives - Public Roads | Bear Mtn Rd                                                        | Hebron    | 3                     |                        |

| Resource Type                       | Resource Name   | Town   | Terrain<br>Visibility | Dot_ID (CIR's<br>Only) |
|-------------------------------------|-----------------|--------|-----------------------|------------------------|
| C.2 1. Scenic Drives - Public Roads | Berea Rd        | Hebron | 7                     |                        |
| C.2 1. Scenic Drives - Public Roads | Berea Rd        | Hebron | 7                     |                        |
| C.2 1. Scenic Drives - Public Roads | Berea Rd        | Hebron | 7                     |                        |
| C.2 1. Scenic Drives - Public Roads | Berea Rd        | Hebron | 7                     |                        |
| C.2 1. Scenic Drives - Public Roads | Birch Ln        | Hebron | 7                     |                        |
| C.2 1. Scenic Drives - Public Roads | Braley Rd       | Hebron | 9                     |                        |
| C.2 1. Scenic Drives - Public Roads | Braley Rd       | Hebron | 9                     |                        |
| C.2 1. Scenic Drives - Public Roads | Camp Onaway Rd  | Hebron | 2                     |                        |
| C.2 1. Scenic Drives - Public Roads | Favor Rd        | Hebron | 3                     |                        |
| C.2 1. Scenic Drives - Public Roads | George Rd       | Hebron | 9                     |                        |
| C.2 1. Scenic Drives - Public Roads | George Rd       | Hebron | 8                     |                        |
| C.2 1. Scenic Drives - Public Roads | George Rd       | Hebron | 6                     |                        |
| C.2 1. Scenic Drives - Public Roads | Hemlock Ln      | Hebron | 4                     |                        |
| C.2 1. Scenic Drives - Public Roads | Indian Point Rd | Hebron | 9                     |                        |
| C.2 1. Scenic Drives - Public Roads | Indian Point Rd | Hebron | 9                     |                        |
| C.2 1. Scenic Drives - Public Roads | Lakeshore Dr    | Hebron | 9                     |                        |
| C.2 1. Scenic Drives - Public Roads | Lakeshore Dr    | Hebron | 9                     |                        |
| C.2 1. Scenic Drives - Public Roads | Ledgewood Cir   | Hebron | 3                     |                        |
| C.2 1. Scenic Drives - Public Roads | Ledgewood Cir   | Hebron | 2                     |                        |
| C.2 1. Scenic Drives - Public Roads | Ledgewood Cir   | Hebron | 2                     |                        |
| C.2 1. Scenic Drives - Public Roads | Ledgewood Cir   | Hebron | 1                     |                        |
| C.2 1. Scenic Drives - Public Roads | Ledgewood Cir   | Hebron | 1                     |                        |
| C.2 1. Scenic Drives - Public Roads | Lillard Ln      | Hebron | 8                     |                        |
| C.2 1. Scenic Drives - Public Roads | Loon Island Ln  | Hebron | 4                     |                        |
| C.2 1. Scenic Drives - Public Roads | McLane Dr       | Hebron | 3                     |                        |
| C.2 1. Scenic Drives - Public Roads | Mclane Dr       | Hebron | 2                     |                        |
| C.2 1. Scenic Drives - Public Roads | Mclane Dr       | Hebron | 2                     |                        |
| C.2 1. Scenic Drives - Public Roads | No Name         | Hebron | 9                     |                        |
| C.2 1. Scenic Drives - Public Roads | No Name         | Hebron | 7                     |                        |
| C.2 1. Scenic Drives - Public Roads | No Name         | Hebron | 3                     |                        |
| C.2 1. Scenic Drives - Public Roads | North Shore Rd  | Hebron | 9                     |                        |
| C.2 1. Scenic Drives - Public Roads | North Shore Rd  | Hebron | 9                     |                        |
| C.2 1. Scenic Drives - Public Roads | North Shore Rd  | Hebron | 9                     |                        |
| C.2 1. Scenic Drives - Public Roads | North Shore Rd  | Hebron | 5                     |                        |
| C.2 1. Scenic Drives - Public Roads | North Shore Rd  | Hebron | 4                     |                        |
| C.2 1. Scenic Drives - Public Roads | North Shore Rd  | Hebron | 4                     |                        |
| C.2 1. Scenic Drives - Public Roads | North Shore Rd  | Hebron | 3                     |                        |
| C.2 1. Scenic Drives - Public Roads | Oak Ln          | Hebron | 7                     |                        |
| C.2 1. Scenic Drives - Public Roads | Oak Ln          | Hebron | 7                     |                        |
| C.2 1. Scenic Drives - Public Roads | Panorama Ln     | Hebron | 5                     |                        |
| C.2 1. Scenic Drives - Public Roads | Pasquaney Ln    | Hebron | 3                     |                        |
| C.2 1. Scenic Drives - Public Roads | Pasquaney Ln    | Hebron | 3                     |                        |
| C.2 1. Scenic Drives - Public Roads | Pickering Dr    | Hebron | 8                     |                        |
| C.2 1. Scenic Drives - Public Roads | Point Dr        | Hebron | 9                     |                        |

| Resource Type                        | Resource Name                    | Town   | Terrain<br>Visibility | Dot_ID (CIR's<br>Only) |
|--------------------------------------|----------------------------------|--------|-----------------------|------------------------|
| C.2 1. Scenic Drives - Public Roads  | Poulos Ln                        | Hebron | 8                     |                        |
| C.2 1. Scenic Drives - Public Roads  | Range Rd                         | Hebron | 10                    |                        |
| C.2 1. Scenic Drives - Public Roads  | Range Rd                         | Hebron | 6                     |                        |
| C.2 1. Scenic Drives - Public Roads  | Range Rd                         | Hebron | 4                     |                        |
| C.2 1. Scenic Drives - Public Roads  | S Mayhew Tpke                    | Hebron | 3                     |                        |
| C.2 1. Scenic Drives - Public Roads  | S Mayhew Tpke                    | Hebron | 2                     |                        |
| C.2 1. Scenic Drives - Public Roads  | S Mayhew Tpke                    | Hebron | 2                     |                        |
| C.2 1. Scenic Drives - Public Roads  | S Mayhew Tpke                    | Hebron | 1                     |                        |
| C.2 1. Scenic Drives - Public Roads  | Sanborn Dr                       | Hebron | 5                     |                        |
| C.2 1. Scenic Drives - Public Roads  | Sleepy Hollow Ln                 | Hebron | 4                     |                        |
| C.2 1. Scenic Drives - Public Roads  | South Ledge Loop Ln              | Hebron | 3                     |                        |
| C.2 1. Scenic Drives - Public Roads  | Tenney Ln                        | Hebron | 10                    |                        |
| C.2 1. Scenic Drives - Public Roads  | Tenney Ln                        | Hebron | 10                    |                        |
| C.2 1. Scenic Drives - Public Roads  | Wade Hill Rd                     | Hebron | 9                     |                        |
| C.2 1. Scenic Drives - Public Roads  | West Shore Rd                    | Hebron | 9                     |                        |
| C.2 1. Scenic Drives - Public Roads  | West Shore Rd                    | Hebron | 8                     |                        |
| C.2 1. Scenic Drives - Public Roads  | West Shore Rd                    | Hebron | 8                     |                        |
| C.2 1. Scenic Drives - Public Roads  | West Shore Rd                    | Hebron | 7                     |                        |
| C.2 1. Scenic Drives - Public Roads  | West Shore Rd                    | Hebron | 7                     |                        |
| C.2 1. Scenic Drives - Public Roads  | West Shore Rd                    | Hebron | 7                     |                        |
| C.2 1. Scenic Drives - Public Roads  | West Shore Rd                    | Hebron | 6                     |                        |
| C.2 1. Scenic Drives - Public Roads  | West Shore Rd                    | Hebron | 5                     |                        |
| C.2 1. Scenic Drives - Public Roads  | Wicosuta Dr                      | Hebron | 7                     |                        |
| C.2 1. Scenic Drives - Public Roads  | Wicosuta Dr                      | Hebron | 7                     |                        |
| D.1 1. Recreation Trails             |                                  | Hebron | 10                    |                        |
| D.1 1. Recreation Trails             |                                  | Hebron | 9                     |                        |
| D.1 1. Recreation Trails             |                                  | Hebron | 5                     |                        |
| D.1 1. Recreation Trails             | Elwell Trail                     | Hebron | 50                    |                        |
| D.1 1. Recreation Trails             | Elwell Trail                     | Hebron | 15                    |                        |
| D.2 1. Access Sites to Public Waters | Bean Nature Conservation Area    | Hebron | 9                     |                        |
| D.2 1. Access Sites to Public Waters | Hebron Memorial Beach            | Hebron | 9                     |                        |
| D.2 1. Access Sites to Public Waters | Paradise Point                   | Hebron | 6                     |                        |
| D.2 2. Recreation Inventory          | Camp Berea                       | Hebron | 7                     |                        |
| D.2 2. Recreation Inventory          | Camp Onaway                      | Hebron | 2                     |                        |
| D.2 2. Recreation Inventory          | Camp Pasquaney                   | Hebron | 1                     |                        |
| D.2 2. Recreation Inventory          | Newfound Marina                  | Hebron | 9                     |                        |
| D.2 2. Recreation Inventory          | Town Beach                       | Hebron | 9                     |                        |
| E. 1. Listed Historic Resources      | Hebron Village Historic District | Hebron | 7                     |                        |
| 2.1. Community Identified Resources  | Mount Piriwig                    | Hill   | 261                   | g131                   |
| 2.1. Community Identified Resources  | Old Hill Village Road Trail      | Hill   | 62                    | g138                   |
| 2.1. Community Identified Resources  | Profile Falls                    | Hill   | 66                    | g134                   |
| A. 2. Designated Rivers              | Pemigewasset River               | Hill   | 96                    |                        |
| A. 2. Designated Rivers              | Pemigewasset River               | Hill   | 49                    |                        |
| A. 2. Designated Rivers              | Pemigewasset River               | Hill   | 47                    |                        |

| Resource Type                     | Resource Name                                  | Town | Terrain<br>Visibility | Dot_ID (CIR's<br>Only) |
|-----------------------------------|------------------------------------------------|------|-----------------------|------------------------|
| A. 2. Designated Rivers           | Pemigewasset River                             | Hill | 46                    |                        |
| A. 2. Designated Rivers           | Pemigewasset River                             | Hill | 46                    |                        |
| A. 2. Designated Rivers           | Pemigewasset River                             | Hill | 41                    |                        |
| A. 2. Designated Rivers           | Pemigewasset River                             | Hill | 36                    |                        |
| A. 2. Designated Rivers           | Pemigewasset River                             | Hill | 35                    |                        |
| A. 2. Designated Rivers           | Pemigewasset River                             | Hill | 34                    |                        |
| A. 2. Designated Rivers           | Pemigewasset River                             | Hill | 29                    |                        |
| A. 2. Designated Rivers           | Pemigewasset River                             | Hill | 29                    |                        |
| A. 2. Designated Rivers           | Pemigewasset River                             | Hill | 25                    |                        |
| B. 1. Conservation - Public Lands | Boyer                                          | Hill | 45                    |                        |
| B. 1. Conservation - Public Lands | Chandler                                       | Hill | 50                    |                        |
| B. 1. Conservation - Public Lands | Franklin Falls Reservoir                       | Hill | 131                   |                        |
| B. 1. Conservation - Public Lands | Glory Hill                                     | Hill | 50                    |                        |
| B. 1. Conservation - Public Lands | Quimby                                         | Hill | 95                    |                        |
| B. 1. Conservation - Public Lands | Quimby                                         | Hill | 71                    |                        |
| B. 1. Conservation - Public Lands | Robie, Smart, Cross & Reinert                  | Hill | 76                    |                        |
| B. 1. Conservation - Public Lands | Smith River - Star Property                    | Hill | 29                    |                        |
| B. 1. Conservation - Public Lands | Thompson                                       | Hill | 40                    |                        |
| B. 1. Conservation - Public Lands | Town of Danbury Land                           | Hill | 43                    |                        |
| B. 1. Conservation - Public Lands | Town of Hill Land                              | Hill | 192                   |                        |
| B. 1. Conservation - Public Lands | Town of Hill Land                              | Hill | 80                    |                        |
| B. 1. Conservation - Public Lands | Town of Hill Land                              | Hill | 38                    |                        |
| B. 1. Conservation - Public Lands | Town of Hill Land                              | Hill | 31                    |                        |
| B. 1. Conservation - Public Lands | Wade State Forest                              | Hill | 49                    |                        |
| B. 1. Conservation - Public Lands | William H Thomas State Forest                  | Hill | 262                   |                        |
| B. 1. Conservation - Public Lands | William H Thomas State Forest                  | Hill | 194                   |                        |
| B. 1. Conservation - Public Lands | William H Thomas State Forest                  | Hill | 78                    |                        |
| B. 1. Conservation - Public Lands | William H Thomas State Forest                  | Hill | 77                    |                        |
| B. 1. Conservation - Public Lands | William H Thomas State Forest                  | Hill | 60                    |                        |
| B. 1. Conservation - Public Lands | William H Thomas State Forest                  | Hill | 55                    |                        |
| B. 1. Conservation - Public Lands | William H Thomas State Forest                  | Hill | 53                    |                        |
| B. 1. Conservation - Public Lands | William H Thomas State Forest                  | Hill | 38                    |                        |
| B. 1. Conservation - Public Lands | William H Thomas State Forest                  | Hill | 15                    |                        |
| B. 1. Conservation - Public Lands | Witte Forest Management Area                   | Hill | 115                   |                        |
| C.1 1. Great Ponds                | FRANKLIN FALLS FLOOD CTRL - PEMIGEWASSET RIVER | Hill | 44                    |                        |
| C.1 1. Great Ponds                | WEEKS POND                                     | Hill | 34                    |                        |
| C.1 2. Public Rivers              | BENNETT BROOK                                  | Hill | 49                    |                        |
| C.1 2. Public Rivers              | BENNETT BROOK - UNNAMED BROOK                  | Hill | 47                    |                        |
| C.1 2. Public Rivers              | DICKINSON BROOK                                | Hill | 26                    |                        |
| C.1 2. Public Rivers              | DYER BROOK                                     | Hill | 63                    |                        |
| C.1 2. Public Rivers              | FRANKLIN FALLS FLOOD CTRL - PEMIGEWASSET RIVER | Hill | 41                    |                        |
| C.1 2. Public Rivers              | NEEDLE SHOP BROOK                              | Hill | 90                    |                        |
| C.1 2. Public Rivers              | NEEDLE SHOP BROOK                              | Hill | 70                    |                        |
| C.1 2. Public Rivers              | NEEDLE SHOP BROOK - NEEDLE SHOP DAM II         | Hill | 8                     |                        |

| Resource Type                       | Resource Name      | Town | Terrain<br>Visibility | Dot_ID (CIR's<br>Only) |
|-------------------------------------|--------------------|------|-----------------------|------------------------|
| C.1 2. Public Rivers                | PEMIGEWASSET RIVER | Hill | 96                    |                        |
| C.1 2. Public Rivers                | SMITH RIVER        | Hill | 67                    |                        |
| C.1 2. Public Rivers                | UNNAMED BROOK      | Hill | 54                    |                        |
| C.1 2. Public Rivers                | UNNAMED BROOK      | Hill | 53                    |                        |
| C.1 2. Public Rivers                | UNNAMED BROOK      | Hill | 24                    |                        |
| C.1 2. Public Rivers                | UNNAMED BROOK      | Hill | 18                    |                        |
| C.1 2. Public Rivers                | UNNAMED BROOK      | Hill | 4                     |                        |
| C.1 2. Public Rivers                | UNNAMED BROOK      | Hill | 4                     |                        |
| C.2 1. Scenic Drives - Public Roads | 10th Mountain Rd   | Hill | 101                   |                        |
| C.2 1. Scenic Drives - Public Roads | Addison Rd         | Hill | 9                     |                        |
| C.2 1. Scenic Drives - Public Roads | Addison Rd         | Hill | 8                     |                        |
| C.2 1. Scenic Drives - Public Roads | Axtel Rd           | Hill | 21                    |                        |
| C.2 1. Scenic Drives - Public Roads | Axtel Rd           | Hill | 14                    |                        |
| C.2 1. Scenic Drives - Public Roads | Back Rd            | Hill | 101                   |                        |
| C.2 1. Scenic Drives - Public Roads | Back Rd            | Hill | 100                   |                        |
| C.2 1. Scenic Drives - Public Roads | Bennett Brook Rd   | Hill | 138                   |                        |
| C.2 1. Scenic Drives - Public Roads | Boot Jack Rd       | Hill | 62                    |                        |
| C.2 1. Scenic Drives - Public Roads | Bootjack Rd        | Hill | 54                    |                        |
| C.2 1. Scenic Drives - Public Roads | Bootjack Rd        | Hill | 44                    |                        |
| C.2 1. Scenic Drives - Public Roads | Bootjack Rd        | Hill | 41                    |                        |
| C.2 1. Scenic Drives - Public Roads | Borough Rd         | Hill | 27                    |                        |
| C.2 1. Scenic Drives - Public Roads | Borough Rd         | Hill | 22                    |                        |
| C.2 1. Scenic Drives - Public Roads | Borough Rd         | Hill | 16                    |                        |
| C.2 1. Scenic Drives - Public Roads | Borough Rd         | Hill | 13                    |                        |
| C.2 1. Scenic Drives - Public Roads | Borough Rd         | Hill | 12                    |                        |
| C.2 1. Scenic Drives - Public Roads | Borough Rd         | Hill | 8                     |                        |
| C.2 1. Scenic Drives - Public Roads | Borough Rd         | Hill | 6                     |                        |
| C.2 1. Scenic Drives - Public Roads | Brown Rd           | Hill | 48                    |                        |
| C.2 1. Scenic Drives - Public Roads | Brown Rd           | Hill | 46                    |                        |
| C.2 1. Scenic Drives - Public Roads | Bunker Hill Rd     | Hill | 72                    |                        |
| C.2 1. Scenic Drives - Public Roads | Bunker Hill Rd     | Hill | 70                    |                        |
| C.2 1. Scenic Drives - Public Roads | Bunker Hill Rd     | Hill | 69                    |                        |
| C.2 1. Scenic Drives - Public Roads | Bunker Hill Rd     | Hill | 62                    |                        |
| C.2 1. Scenic Drives - Public Roads | Cass Mill Rd       | Hill | 44                    |                        |
| C.2 1. Scenic Drives - Public Roads | Cass Mill Rd       | Hill | 23                    |                        |
| C.2 1. Scenic Drives - Public Roads | Cass Mill Rd       | Hill | 5                     |                        |
| C.2 1. Scenic Drives - Public Roads | Charlies Ln        | Hill | 9                     |                        |
| C.2 1. Scenic Drives - Public Roads | Cider Rd           | Hill | 15                    |                        |
| C.2 1. Scenic Drives - Public Roads | Clough Rd          | Hill | 76                    |                        |
| C.2 1. Scenic Drives - Public Roads | Clough Rd          | Hill | 43                    |                        |
| C.2 1. Scenic Drives - Public Roads | Clough Rd          | Hill | 41                    |                        |
| C.2 1. Scenic Drives - Public Roads | Coach Rd           | Hill | 68                    |                        |
| C.2 1. Scenic Drives - Public Roads | Commerce St        | Hill | 92                    |                        |
| C.2 1. Scenic Drives - Public Roads | Crescent St        | Hill | 97                    |                        |

| Resource Type                       | Resource Name    | Town | Terrain<br>Visibility | Dot_ID (CIR's<br>Only) |
|-------------------------------------|------------------|------|-----------------------|------------------------|
| C.2 1. Scenic Drives - Public Roads | Crescent St      | Hill | 96                    | <i></i>                |
| C.2 1. Scenic Drives - Public Roads | Crescent St      | Hill | 95                    |                        |
| C.2 1. Scenic Drives - Public Roads | Crescent St      | Hill | 90                    |                        |
| C.2 1. Scenic Drives - Public Roads | Cross St         | Hill | 100                   |                        |
| C.2 1. Scenic Drives - Public Roads | Cross St         | Hill | 100                   |                        |
| C.2 1. Scenic Drives - Public Roads | Currier Rd       | Hill | 81                    |                        |
| C.2 1. Scenic Drives - Public Roads | Currier Rd       | Hill | 71                    |                        |
| C.2 1. Scenic Drives - Public Roads | Currier Rd       | Hill | 69                    |                        |
| C.2 1. Scenic Drives - Public Roads | Currier Rd       | Hill | 62                    |                        |
| C.2 1. Scenic Drives - Public Roads | Currier Rd       | Hill | 5                     |                        |
| C.2 1. Scenic Drives - Public Roads | Currier Rd       | Hill | 3                     |                        |
| C.2 1. Scenic Drives - Public Roads | Dearborn Rd      | Hill | 70                    |                        |
| C.2 1. Scenic Drives - Public Roads | Dearborn Rd      | Hill | 69                    |                        |
| C.2 1. Scenic Drives - Public Roads | Eastside Ln      | Hill | 67                    |                        |
| C.2 1. Scenic Drives - Public Roads | Evergreen Ln     | Hill | 9                     |                        |
| C.2 1. Scenic Drives - Public Roads | Ferrin St        | Hill | 103                   |                        |
| C.2 1. Scenic Drives - Public Roads | Ferrin St        | Hill | 100                   |                        |
| C.2 1. Scenic Drives - Public Roads | Fred's Ave       | Hill | 12                    |                        |
| C.2 1. Scenic Drives - Public Roads | Frost Rd         | Hill | 81                    |                        |
| C.2 1. Scenic Drives - Public Roads | Hemlock Ln       | Hill | 56                    |                        |
| C.2 1. Scenic Drives - Public Roads | Highridge Rd     | Hill | 65                    |                        |
| C.2 1. Scenic Drives - Public Roads | Keezar Rd        | Hill | 46                    |                        |
| C.2 1. Scenic Drives - Public Roads | King Rd          | Hill | 66                    |                        |
| C.2 1. Scenic Drives - Public Roads | King Rd          | Hill | 39                    |                        |
| C.2 1. Scenic Drives - Public Roads | King Rd          | Hill | 29                    |                        |
| C.2 1. Scenic Drives - Public Roads | Liden Rd         | Hill | 84                    |                        |
| C.2 1. Scenic Drives - Public Roads | Liden Rd         | Hill | 75                    |                        |
| C.2 1. Scenic Drives - Public Roads | Lynch Rd         | Hill | 54                    |                        |
| C.2 1. Scenic Drives - Public Roads | Moses Ave        | Hill | 53                    |                        |
| C.2 1. Scenic Drives - Public Roads | Mountain View Dr | Hill | 100                   |                        |
| C.2 1. Scenic Drives - Public Roads | Mountain View Dr | Hill | 96                    |                        |
| C.2 1. Scenic Drives - Public Roads | Mountain View Dr | Hill | 92                    |                        |
| C.2 1. Scenic Drives - Public Roads | Murray Hill Rd   | Hill | 51                    |                        |
| C.2 1. Scenic Drives - Public Roads | Murray Hill Rd   | Hill | 48                    |                        |
| C.2 1. Scenic Drives - Public Roads | Murray Hill Rd   | Hill | 47                    |                        |
| C.2 1. Scenic Drives - Public Roads | Murray Hill Rd   | Hill | 41                    |                        |
| C.2 1. Scenic Drives - Public Roads | Murray Hill Rd   | Hill | 34                    |                        |
| C.2 1. Scenic Drives - Public Roads | Murray Hill Rd   | Hill | 23                    |                        |
| C.2 1. Scenic Drives - Public Roads | Murray Hill Rd   | Hill | 19                    |                        |
| C.2 1. Scenic Drives - Public Roads | Murray Hill Rd   | Hill | 9                     |                        |
| C.2 1. Scenic Drives - Public Roads | Murray Hill Rd   | Hill | 9                     |                        |
| C.2 1. Scenic Drives - Public Roads | Murray Hill Rd   | Hill | 9                     |                        |
| C.2 1. Scenic Drives - Public Roads | New Chester Rd   | Hill | 102                   |                        |
| C.2 1. Scenic Drives - Public Roads | New Chester Rd   | Hill | 102                   |                        |

| Resource Type                       | Resource Name       | Town | Terrain<br>Visibility | Dot_ID (CIR's<br>Only) |
|-------------------------------------|---------------------|------|-----------------------|------------------------|
| C.2 1. Scenic Drives - Public Roads | New Chester Rd      | Hill | 102                   |                        |
| C.2 1. Scenic Drives - Public Roads | New Chester Rd      | Hill | 99                    |                        |
| C.2 1. Scenic Drives - Public Roads | New Chester Rd      | Hill | 97                    |                        |
| C.2 1. Scenic Drives - Public Roads | New Chester Rd      | Hill | 95                    |                        |
| C.2 1. Scenic Drives - Public Roads | New Chester Rd      | Hill | 93                    |                        |
| C.2 1. Scenic Drives - Public Roads | New Chester Rd      | Hill | 93                    |                        |
| C.2 1. Scenic Drives - Public Roads | New Chester Rd      | Hill | 83                    |                        |
| C.2 1. Scenic Drives - Public Roads | Nh Route 3A         | Hill | 97                    |                        |
| C.2 1. Scenic Drives - Public Roads | Nh Route 3A         | Hill | 91                    |                        |
| C.2 1. Scenic Drives - Public Roads | Nh Route 3A         | Hill | 91                    |                        |
| C.2 1. Scenic Drives - Public Roads | Nh Route 3A         | Hill | 89                    |                        |
| C.2 1. Scenic Drives - Public Roads | Nh Route 3A         | Hill | 87                    |                        |
| C.2 1. Scenic Drives - Public Roads | Nh Route 3A         | Hill | 87                    |                        |
| C.2 1. Scenic Drives - Public Roads | Nh Route 3A         | Hill | 82                    |                        |
| C.2 1. Scenic Drives - Public Roads | Nh Route 3A         | Hill | 79                    |                        |
| C.2 1. Scenic Drives - Public Roads | Nh Route 3A         | Hill | 73                    |                        |
| C.2 1. Scenic Drives - Public Roads | Nh Route 3A         | Hill | 68                    |                        |
| C.2 1. Scenic Drives - Public Roads | Nh Route 3A         | Hill | 55                    |                        |
| C.2 1. Scenic Drives - Public Roads | Nh Route 3A         | Hill | 44                    |                        |
| C.2 1. Scenic Drives - Public Roads | Nh Route 3A         | Hill | 11                    |                        |
| C.2 1. Scenic Drives - Public Roads | Nh Route 3A         | Hill | 11                    |                        |
| C.2 1. Scenic Drives - Public Roads | Nh Route 3A         | Hill | 9                     |                        |
| C.2 1. Scenic Drives - Public Roads | Nh Route 3A         | Hill | 8                     |                        |
| C.2 1. Scenic Drives - Public Roads | No Name             | Hill | 104                   |                        |
| C.2 1. Scenic Drives - Public Roads | No Name             | Hill | 99                    |                        |
| C.2 1. Scenic Drives - Public Roads | No Name             | Hill | 96                    |                        |
| C.2 1. Scenic Drives - Public Roads | No Name             | Hill | 83                    |                        |
| C.2 1. Scenic Drives - Public Roads | No Name             | Hill | 68                    |                        |
| C.2 1. Scenic Drives - Public Roads | No Name             | Hill | 59                    |                        |
| C.2 1. Scenic Drives - Public Roads | No Name             | Hill | 58                    |                        |
| C.2 1. Scenic Drives - Public Roads | No Name             | Hill | 50                    |                        |
| C.2 1. Scenic Drives - Public Roads | No Name             | Hill | 47                    |                        |
| C.2 1. Scenic Drives - Public Roads | North Rd            | Hill | 44                    |                        |
| C.2 1. Scenic Drives - Public Roads | Old Bootjack Rd     | Hill | 8                     |                        |
| C.2 1. Scenic Drives - Public Roads | Old Town Rd         | Hill | 78                    |                        |
| C.2 1. Scenic Drives - Public Roads | Old Town Rd         | Hill | 77                    |                        |
| C.2 1. Scenic Drives - Public Roads | Old Town Rd         | Hill | 76                    |                        |
| C.2 1. Scenic Drives - Public Roads | Old Town Rd         | Hill | 74                    |                        |
| C.2 1. Scenic Drives - Public Roads | Old Town Rd         | Hill | 9                     |                        |
| C.2 1. Scenic Drives - Public Roads | Old Town Rd         | Hill | 9                     |                        |
| C.2 1. Scenic Drives - Public Roads | Park St             | Hill | 78                    |                        |
| C.2 1. Scenic Drives - Public Roads | Periwig Mountain Rd | Hill | 41                    |                        |
| C.2 1. Scenic Drives - Public Roads | Periwig Mtn Rd      | Hill | 39                    |                        |
| C.2 1. Scenic Drives - Public Roads | Pine St             | Hill | 97                    |                        |

| Resource Type                        | Resource Name                                                   | Town | Terrain<br>Visibility | Dot_ID (CIR's<br>Only) |
|--------------------------------------|-----------------------------------------------------------------|------|-----------------------|------------------------|
| C.2 1. Scenic Drives - Public Roads  | Pine St                                                         | Hill | 96                    |                        |
| C.2 1. Scenic Drives - Public Roads  | Pine St                                                         | Hill | 86                    |                        |
| C.2 1. Scenic Drives - Public Roads  | Poverty Pond Rd                                                 | Hill | 31                    |                        |
| C.2 1. Scenic Drives - Public Roads  | Poverty Pond Rd                                                 | Hill | 30                    |                        |
| C.2 1. Scenic Drives - Public Roads  | Quimby Rd                                                       | Hill | 11                    |                        |
| C.2 1. Scenic Drives - Public Roads  | Range Rd                                                        | Hill | 34                    |                        |
| C.2 1. Scenic Drives - Public Roads  | Sand Hill Rd                                                    | Hill | 102                   |                        |
| C.2 1. Scenic Drives - Public Roads  | Sand Hill Rd                                                    | Hill | 79                    |                        |
| C.2 1. Scenic Drives - Public Roads  | Severance Hill Rd                                               | Hill | 89                    |                        |
| C.2 1. Scenic Drives - Public Roads  | Severance Hill Rd                                               | Hill | 71                    |                        |
| C.2 1. Scenic Drives - Public Roads  | Shop Rd                                                         | Hill | 94                    |                        |
| C.2 1. Scenic Drives - Public Roads  | Shop Rd                                                         | Hill | 29                    |                        |
| C.2 1. Scenic Drives - Public Roads  | Snow Rd                                                         | Hill | 135                   |                        |
| C.2 1. Scenic Drives - Public Roads  | Snow Rd                                                         | Hill | 70                    |                        |
| C.2 1. Scenic Drives - Public Roads  | Stone House Rd                                                  | Hill | 53                    |                        |
| C.2 1. Scenic Drives - Public Roads  | Stone House Rd                                                  | Hill | 47                    |                        |
| C.2 1. Scenic Drives - Public Roads  | Stone House Rd                                                  | Hill | 44                    |                        |
| C.2 1. Scenic Drives - Public Roads  | Thierry Rd                                                      | Hill | 31                    |                        |
| C.2 1. Scenic Drives - Public Roads  | Tioga Rd                                                        | Hill | 2                     |                        |
| C.2 1. Scenic Drives - Public Roads  | Winfall Rd                                                      | Hill | 27                    |                        |
| D.1 1. Recreation Trails             |                                                                 | Hill | 104                   |                        |
| D.1 1. Recreation Trails             |                                                                 | Hill | 68                    |                        |
| D.1 1. Recreation Trails             | William H. Thomas State Forest                                  | Hill | 81                    |                        |
| D.1 1. Recreation Trails             | William H. Thomas State Forest                                  | Hill | 63                    |                        |
| D.1 1. Recreation Trails             | William H. Thomas State Forest                                  | Hill | 57                    |                        |
| D.1 1. Recreation Trails             | William H. Thomas State Forest                                  | Hill | 55                    |                        |
| D.1 1. Recreation Trails             | William H. Thomas State Forest                                  | Hill | 38                    |                        |
| D.1 1. Recreation Trails             | William H. Thomas State Forest                                  | Hill | 37                    |                        |
| D.1 1. Recreation Trails             | William H. Thomas State Forest                                  | Hill | 27                    |                        |
| D.2 1. Access Sites to Public Waters | Needleshop Brook Recreation Area                                | Hill | 2                     |                        |
| D.2 2. Recreation Inventory          | School Field                                                    | Hill | 97                    |                        |
| D.2 2. Recreation Inventory          | The Pond                                                        | Hill | 96                    |                        |
| E. 1. Listed Historic Resources      | Murray Hill Summer Home District                                | Hill | 57                    |                        |
| E. 2. Listed Historic Resources      | Hill Center Church                                              | Hill | 95                    |                        |
| E. 3. Potential Historic Resources   | 169 Old Town Road                                               | Hill | 76                    |                        |
| E. 3. Potential Historic Resources   | 71 Old Town Road (c.1800), 3.2 acres, house with attached barn  | Hill | 9                     |                        |
| E. 3. Potential Historic Resources   | c. 1850 farmhouse, possible mill remains                        | Hill | 10                    |                        |
| E. 3. Potential Historic Resources   | c. 1900 vernacular wood frame building                          | Hill | 77                    |                        |
| E. 3. Potential Historic Resources   | c. 1920, square house, attached garage and other buildings. Old | Hill | 62                    |                        |
| E. 3. Potential Historic Resources   |                                                                 | Hill | 46                    |                        |
| E. 3. Potential Historic Resources   | c. 1960 Ranch on 3.0 acre parcel                                | Hill | 9                     |                        |
| E. 3. Potential Historic Resources   | c. 1968 Ranch on 1.0 acre parcel, new siding, windows, door     | Hill | 100                   |                        |
| E. 3. Potential Historic Resources   | Commercial property, former cabin court/campground. 265 Route   |      | 12                    |                        |
| E. 3. Potential Historic Resources   | Hill New Village Historic District                              | Hill | 94                    |                        |

| Resource Type                       | Resource Name                                             | Town        | Terrain<br>Visibility | Dot_ID (CIR's<br>Only) |
|-------------------------------------|-----------------------------------------------------------|-------------|-----------------------|------------------------|
| E. 3. Potential Historic Resources  | Murray Hill Road barn                                     | Hill        | 7                     |                        |
| E. 3. Potential Historic Resources  | Off NH 3A, c.1800 extended cape, vernacular configuration | of un Hill  | 42                    |                        |
| E. 3. Potential Historic Resources  | Pleasant Hill Cemetery                                    | Hill        | 80                    |                        |
| E. 3. Potential Historic Resources  | Two c.1800 farmhouses with 1960 house between, outbuild   | dlings Hill | 5                     |                        |
| F. 1. Community Center Areas        | HILL                                                      | Hill        | 104                   |                        |
| 2.1. Community Identified Resources | Captain Russell Cox House                                 | Holderness  | 21                    | r128                   |
| 2.1. Community Identified Resources | Holderness School (1879) - Campus Buildings               | Holderness  | 42                    | r151                   |
| 2.1. Community Identified Resources | Holderness School Nordic Trails and Outdoor Chapel        | Holderness  | 45                    | r139                   |
| 2.1. Community Identified Resources | Huckins Pemvale Farm (1908) - Route 175                   | Holderness  | 9                     | r153                   |
| 2.1. Community Identified Resources | River District from L. Falls                              | Holderness  | 33                    | b006                   |
| 2.1. Community Identified Resources | Squam Range                                               | Holderness  | 18                    | r138                   |
| 2.1. Community Identified Resources | Trinity Church and Cemetery                               | Holderness  | 29                    | r127                   |
| A. 1. Scenic Byways                 | Lakes Region Tour                                         | Holderness  | 49                    |                        |
| A. 1. Scenic Byways                 | Lakes Region Tour                                         | Holderness  | 44                    |                        |
| A. 2. Designated Rivers             | Pemigewasset River                                        | Holderness  | 31                    |                        |
| A. 2. Designated Rivers             | Pemigewasset River                                        | Holderness  | 30                    |                        |
| B. 1. Conservation - Public Lands   | Burleigh                                                  | Holderness  | 66                    |                        |
| B. 1. Conservation - Public Lands   | Burleigh                                                  | Holderness  | 49                    |                        |
| B. 1. Conservation - Public Lands   | Cotton Mountain                                           | Holderness  | 44                    |                        |
| B. 1. Conservation - Public Lands   | Holderness Town Forest                                    | Holderness  | 14                    |                        |
| B. 1. Conservation - Public Lands   | Holderness95-863                                          | Holderness  | 27                    |                        |
| B. 1. Conservation - Public Lands   | Morrell                                                   | Holderness  | 32                    |                        |
| B. 1. Conservation - Public Lands   | Owl Brook Training Facility                               | Holderness  | 52                    |                        |
| B. 1. Conservation - Public Lands   | Owl Brook Training Facility                               | Holderness  | 40                    |                        |
| B. 1. Conservation - Public Lands   | Owl Brook Training Facility                               | Holderness  | 38                    |                        |
| B. 1. Conservation - Public Lands   | Owl Brook Training Facility                               | Holderness  | 14                    |                        |
| B. 1. Conservation - Public Lands   | Pilote                                                    | Holderness  | 31                    |                        |
| B. 1. Conservation - Public Lands   | Science Center Of New Hampshire                           | Holderness  | 62                    |                        |
| C.1 1. Great Ponds                  | UNNAMED BROOK                                             | Holderness  | 51                    |                        |
| C.1 1. Great Ponds                  | UNNAMED POND                                              | Holderness  | 38                    |                        |
| C.1 2. Public Rivers                | OWL BROOK - CARR BROOK                                    | Holderness  | 1                     |                        |
| C.1 2. Public Rivers                | PEMIGEWASSET RIVER - SPRING BROOK                         | Holderness  | 31                    |                        |
| C.1 2. Public Rivers                | UNNAMED BROOK                                             | Holderness  | 51                    |                        |
| C.1 2. Public Rivers                | UNNAMED BROOK                                             | Holderness  | 51                    |                        |
| C.1 2. Public Rivers                | UNNAMED BROOK                                             | Holderness  | 44                    |                        |
| C.1 2. Public Rivers                | UNNAMED BROOK                                             | Holderness  | 34                    |                        |
| C.1 2. Public Rivers                | UNNAMED BROOK ALONG MEADOWVIEW DR                         | Holderness  | 27                    |                        |
| C.1 2. Public Rivers                | UNNAMED POND                                              | Holderness  | 36                    |                        |
| C.2 1. Scenic Drives - Public Roads | Avery St                                                  | Holderness  | 33                    |                        |
| C.2 1. Scenic Drives - Public Roads | Bearlya Rd                                                | Holderness  | 18                    |                        |
| C.2 1. Scenic Drives - Public Roads | Beede Rd                                                  | Holderness  | 38                    |                        |
| C.2 1. Scenic Drives - Public Roads | Beede Rd                                                  | Holderness  | 25                    |                        |
| C.2 1. Scenic Drives - Public Roads | Beede Rd                                                  | Holderness  | 25                    |                        |
| C.2 1. Scenic Drives - Public Roads | Black Bear Trl                                            | Holderness  | 18                    |                        |

| Resource Type                       | Resource Name                      | Town       | Terrain    | Dot_ID (CIR's |
|-------------------------------------|------------------------------------|------------|------------|---------------|
|                                     |                                    |            | Visibility | Only)         |
| C.2 1. Scenic Drives - Public Roads | Black Bear Trl                     | Holderness | 18         |               |
| C.2 1. Scenic Drives - Public Roads | Bob House Rd                       | Holderness | 7          |               |
| C.2 1. Scenic Drives - Public Roads | Boe Rd                             | Holderness | 37         |               |
| C.2 1. Scenic Drives - Public Roads | Chapel Ln                          | Holderness | 52         |               |
| C.2 1. Scenic Drives - Public Roads | Chapel Ln                          | Holderness | 52         |               |
| C.2 1. Scenic Drives - Public Roads | Disdam Rd                          | Holderness | 60         |               |
| C.2 1. Scenic Drives - Public Roads | Evans Rd                           | Holderness | 26         |               |
| C.2 1. Scenic Drives - Public Roads | Field House Rd                     | Holderness | 43         |               |
| C.2 1. Scenic Drives - Public Roads | Horton Dr                          | Holderness | 41         |               |
| C.2 1. Scenic Drives - Public Roads | Howe Rd                            | Holderness | 1          |               |
| C.2 1. Scenic Drives - Public Roads | Huckins Hill Rd                    | Holderness | 21         |               |
| C.2 1. Scenic Drives - Public Roads | 193 Crossover                      | Holderness | 39         |               |
| C.2 1. Scenic Drives - Public Roads | I-93 NB Exit 25 Off ramp (NH 175A) | Holderness | 35         |               |
| C.2 1. Scenic Drives - Public Roads | I-93 NB Exit 25 On ramp (NH 175A)  | Holderness | 45         |               |
| C.2 1. Scenic Drives - Public Roads | I-93 SB Exit 25 Off ramp (NH 175A) | Holderness | 45         |               |
| C.2 1. Scenic Drives - Public Roads | I-93 SB Exit 25 On ramp (NH 175A)  | Holderness | 44         |               |
| C.2 1. Scenic Drives - Public Roads | Interstate 93 N                    | Holderness | 46         |               |
| C.2 1. Scenic Drives - Public Roads | Interstate 93 N                    | Holderness | 46         |               |
| C.2 1. Scenic Drives - Public Roads | Interstate 93 N                    | Holderness | 44         |               |
| C.2 1. Scenic Drives - Public Roads | Interstate 93 N                    | Holderness | 42         |               |
| C.2 1. Scenic Drives - Public Roads | Interstate 93 N                    | Holderness | 39         |               |
| C.2 1. Scenic Drives - Public Roads | Interstate 93 N                    | Holderness | 14         |               |
| C.2 1. Scenic Drives - Public Roads | Interstate 93 S                    | Holderness | 45         |               |
| C.2 1. Scenic Drives - Public Roads | Interstate 93 S                    | Holderness | 45         |               |
| C.2 1. Scenic Drives - Public Roads | Interstate 93 S                    | Holderness | 32         |               |
| C.2 1. Scenic Drives - Public Roads | Interstate 93 S                    | Holderness | 32         |               |
| C.2 1. Scenic Drives - Public Roads | Interstate 93 S                    | Holderness | 30         |               |
| C.2 1. Scenic Drives - Public Roads | Interstate 93 S                    | Holderness | 10         |               |
| C.2 1. Scenic Drives - Public Roads | Locust Dr                          | Holderness | 23         |               |
| C.2 1. Scenic Drives - Public Roads | Meadowview Dr                      | Holderness | 34         |               |
| C.2 1. Scenic Drives - Public Roads | Mount Prospect Rd                  | Holderness | 44         |               |
| C.2 1. Scenic Drives - Public Roads | N River St                         | Holderness | 38         |               |
| C.2 1. Scenic Drives - Public Roads | N River St                         | Holderness | 35         |               |
| C.2 1. Scenic Drives - Public Roads | Nh Rt 175                          | Holderness | 54         |               |
| C.2 1. Scenic Drives - Public Roads | Nh Rt 175                          | Holderness | 49         |               |
| C.2 1. Scenic Drives - Public Roads | Nh Rt 175                          | Holderness | 48         |               |
| C.2 1. Scenic Drives - Public Roads | Nh Rt 175                          | Holderness | 48         |               |
| C.2 1. Scenic Drives - Public Roads | Nh Rt 175                          | Holderness | 46         |               |
| C.2 1. Scenic Drives - Public Roads | Nh Rt 175                          | Holderness | 44         |               |
| C.2 1. Scenic Drives - Public Roads | Nh Rt 175                          | Holderness | 28         |               |
| C.2 1. Scenic Drives - Public Roads | Nh Rt 175                          | Holderness | 20         |               |
| C.2 1. Scenic Drives - Public Roads | Nh Rt 175                          | Holderness | 18         |               |
| C.2 1. Scenic Drives - Public Roads | Nh Rt 175                          | Holderness | 1          |               |
| C.2 1. Scenic Drives - Public Roads | Nh Rt 175A                         | Holderness | 44         |               |

| Resource Type                       | Resource Name                          | Town       | Terrain    | Dot_ID (CIR's |
|-------------------------------------|----------------------------------------|------------|------------|---------------|
|                                     |                                        |            | Visibility | Only)         |
| C.2 1. Scenic Drives - Public Roads | Nh Rt 175A                             | Holderness | 43         |               |
| C.2 1. Scenic Drives - Public Roads | Nh Rt 175A                             | Holderness | 43         |               |
| C.2 1. Scenic Drives - Public Roads | Nh Rt 175A                             | Holderness | 41         |               |
| C.2 1. Scenic Drives - Public Roads | Nh Rt 175A                             | Holderness | 37         |               |
| C.2 1. Scenic Drives - Public Roads | Nh Rt 175A                             | Holderness | 35         |               |
| C.2 1. Scenic Drives - Public Roads | Nh Rt 175A                             | Holderness | 35         |               |
| C.2 1. Scenic Drives - Public Roads | No Name                                | Holderness | 79         |               |
| C.2 1. Scenic Drives - Public Roads | No Name                                | Holderness | 26         |               |
| C.2 1. Scenic Drives - Public Roads | No Name                                | Holderness | 15         |               |
| C.2 1. Scenic Drives - Public Roads | North Ashland Rd                       | Holderness | 7          |               |
| C.2 1. Scenic Drives - Public Roads | North Ashland Rd                       | Holderness | 7          |               |
| C.2 1. Scenic Drives - Public Roads | Old N Holderness                       | Holderness | 53         |               |
| C.2 1. Scenic Drives - Public Roads | Old N Holderness                       | Holderness | 51         |               |
| C.2 1. Scenic Drives - Public Roads | Owl Brook Rd                           | Holderness | 9          |               |
| C.2 1. Scenic Drives - Public Roads | Ridge End Dr                           | Holderness | 5          |               |
| C.2 1. Scenic Drives - Public Roads | S Campus Rd                            | Holderness | 54         |               |
| C.2 1. Scenic Drives - Public Roads | S River St                             | Holderness | 35         |               |
| C.2 1. Scenic Drives - Public Roads | S River St                             | Holderness | 33         |               |
| C.2 1. Scenic Drives - Public Roads | Sargent Rd                             | Holderness | 1          |               |
| C.2 1. Scenic Drives - Public Roads | Wedgewood Dr                           | Holderness | 2          |               |
| C.2 1. Scenic Drives - Public Roads | William Tyler Rd                       | Holderness | 44         |               |
| D.1 1. Recreation Trails            |                                        | Holderness | 35         |               |
| D.1 1. Recreation Trails            | Crawford-Ridgepole Trail               | Holderness | 53         |               |
| D.1 1. Recreation Trails            | Crawford-Ridgepole Trail               | Holderness | 53         |               |
| D.1 1. Recreation Trails            | Crawford-Ridgepole Trail               | Holderness | 50         |               |
| D.1 1. Recreation Trails            | Crawford-Ridgepole Trail               | Holderness | 44         |               |
| D.1 1. Recreation Trails            | Prescott Trail                         | Holderness | 39         |               |
| D.2 2. Recreation Inventory         | Holderness School                      | Holderness | 38         |               |
| D.2 2. Recreation Inventory         | Pemigewasset Fish & Game               | Holderness | 25         |               |
| D.2 2. Recreation Inventory         | Plymouth State University              | Holderness | 40         |               |
| E. 2. Listed Historic Resources     | Chapel of the Holy Cross               | Holderness | 51         |               |
| E. 2. Listed Historic Resources     | Trinity Church                         | Holderness | 32         |               |
| A. 2. Designated Rivers             | Merrimack River                        | Hooksett   | 12         |               |
| B. 1. Conservation - Public Lands   | Bear Brook State Park                  | Hooksett   | 271        |               |
| B. 1. Conservation - Public Lands   | Bear Brook State Park                  | Hooksett   | 73         |               |
| B. 1. Conservation - Public Lands   | Burbank Property Conservation Easement | Hooksett   | 21         |               |
| B. 1. Conservation - Public Lands   | Carriage Hill Open Space 1             | Hooksett   | 40         |               |
| B. 1. Conservation - Public Lands   | Carriage Hill Open Space 2             | Hooksett   | 10         |               |
| B. 1. Conservation - Public Lands   | Carriage Hill Open Space 3             | Hooksett   | 15         |               |
| B. 1. Conservation - Public Lands   | Clay Pond Easement                     | Hooksett   | 54         |               |
| B. 1. Conservation - Public Lands   | Clay Pond Easement                     | Hooksett   | 40         |               |
| B. 1. Conservation - Public Lands   | Clay Pond Easement                     | Hooksett   | 39         |               |
| B. 1. Conservation - Public Lands   | Clay Pond Easement                     | Hooksett   | 28         |               |
| B. 1. Conservation - Public Lands   | Clay Pond Easement                     | Hooksett   | 12         |               |