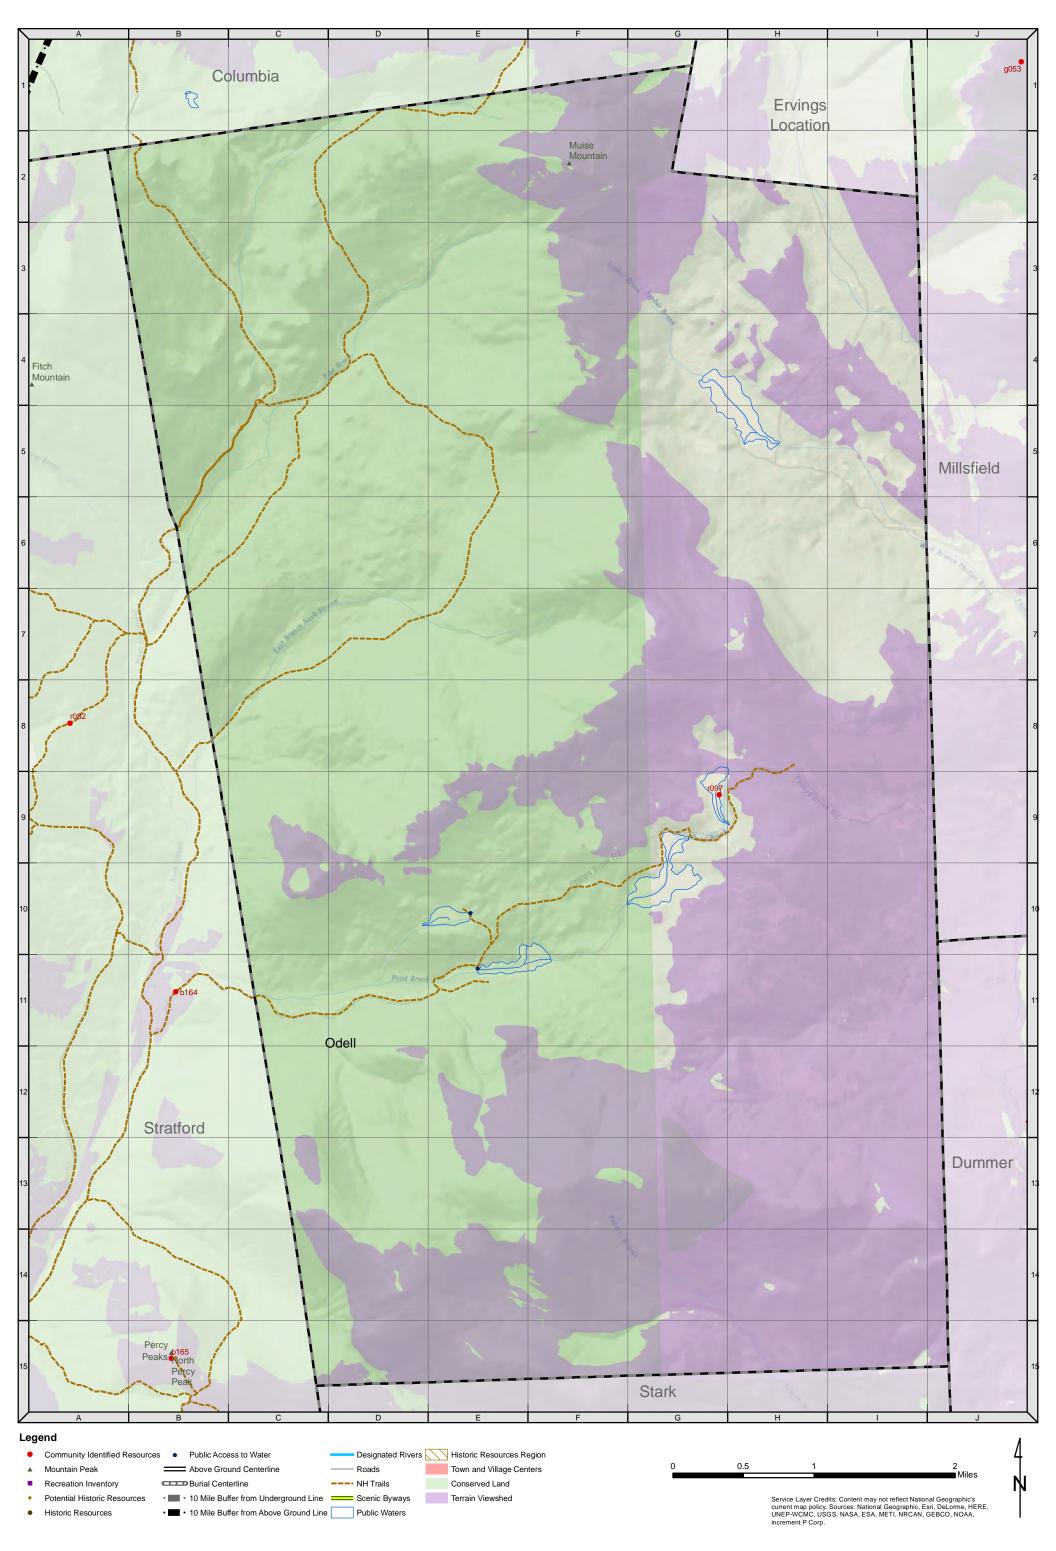

itefield | 170                   |                        |
| B. 1. Conservation - Public Lands  | Mount Kearsarge State Forest                               | Wilmot     | 76                    |                        |
| D.1 1. Recreation Trails           | Sunapee-Ragged-Kearsarge Green                             | Wilmot     | 71                    |                        |
| D.1 1. Recreation Trails           | Sunapee-Ragged-Kearsarge Green                             | Wilmot     | 64                    |                        |





#### Clarksville



**Atkinson & Gilmanton** 



#### **Stewartstown**



**Second College** 



**Dixville** 



**Dixs Grant** 



#### Colebrook



### Columbia



**Wentworths Location** 



**Errol** 



## Millsfield



**Ervings Location** 





**Stratford** 



# Cambridge



## **Dummer**



**Stark** 



### Northumberland