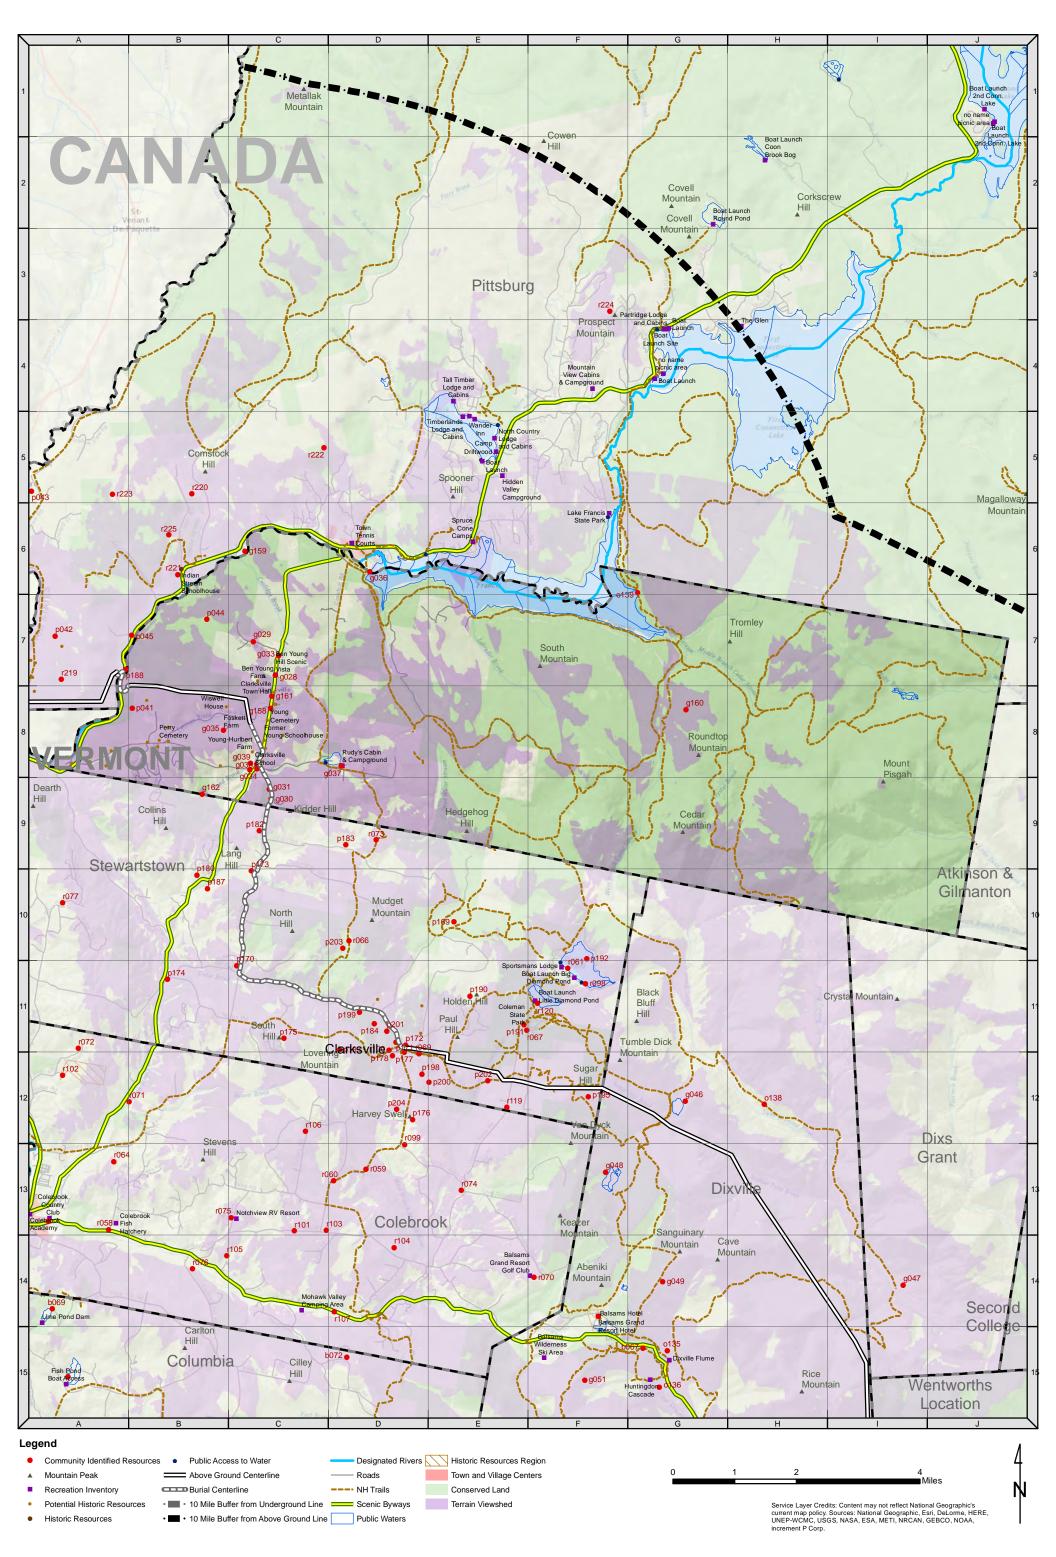

tial Historic Resources | Whitefield Village/Town Center                             | Whitefield | 95                    |                        |
| F. 1. Community Center Areas       | WHITEFIELD                                                 | Whitefield | 170                   |                        |
| B. 1. Conservation - Public Lands  | Mount Kearsarge State Forest                               | Wilmot     | 76                    |                        |
| D.1 1. Recreation Trails           | Sunapee-Ragged-Kearsarge Green                             | Wilmot     | 71                    |                        |
| D.1 1. Recreation Trails           | Sunapee-Ragged-Kearsarge Green                             | Wilmot     | 64                    |                        |





#### Clarksville



**Atkinson & Gilmanton** 



#### **Stewartstown**



**Second College** 



**Dixville** 



**Dixs Grant** 



#### Colebrook



### Columbia



**Wentworths Location** 



**Errol** 



## Millsfield



**Ervings Location** 





**Stratford** 



# Cambridge



## **Dummer**



**Stark** 



### Northumberland