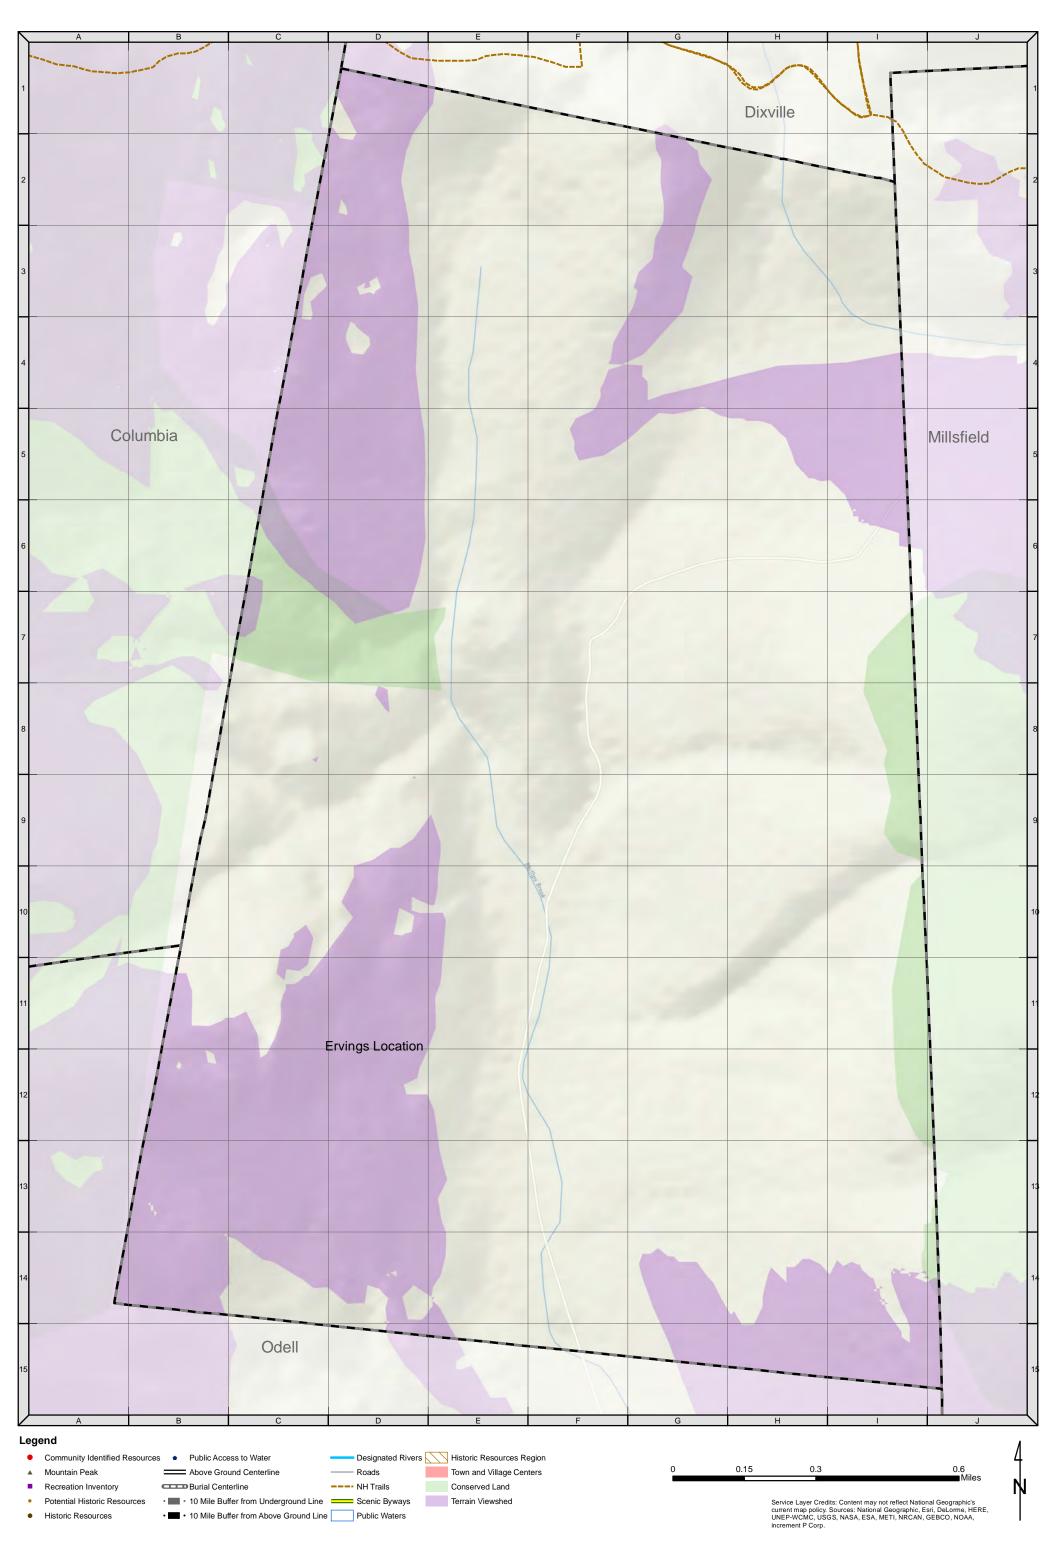

| Whitefield | 170                   |                        |
| B. 1. Conservation - Public Lands  | Mount Kearsarge State Forest                               | Wilmot     | 76                    |                        |
| D.1 1. Recreation Trails           | Sunapee-Ragged-Kearsarge Green                             | Wilmot     | 71                    |                        |
| D.1 1. Recreation Trails           | Sunapee-Ragged-Kearsarge Green                             | Wilmot     | 64                    |                        |





#### Clarksville



**Atkinson & Gilmanton** 



#### **Stewartstown**



**Second College** 



**Dixville** 



**Dixs Grant** 



#### Colebrook



### Columbia



**Wentworths Location** 



**Errol** 



## Millsfield



**Ervings Location** 





**Stratford** 



# Cambridge



## **Dummer**



**Stark** 



### Northumberland