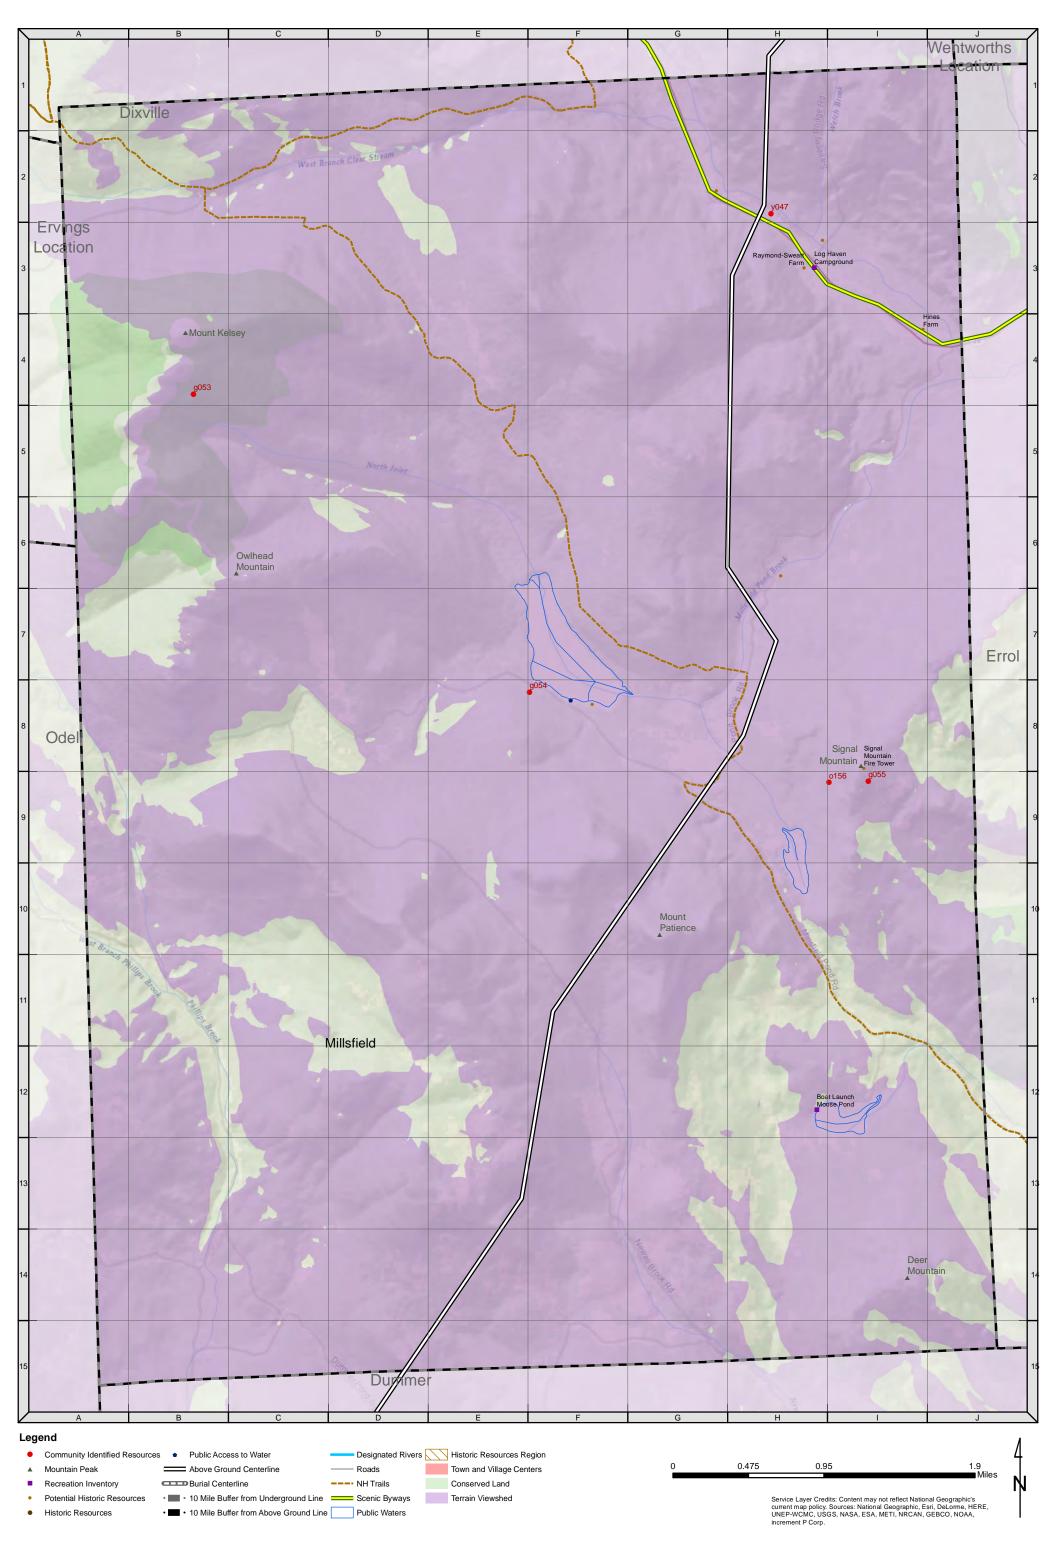

| Resource Type                      | Resource Name                                                         | Town     | Terrain<br>Visibility | Dot_ID (CIR's<br>Only) |
|------------------------------------|-----------------------------------------------------------------------|----------|-----------------------|------------------------|
| E. 3. Potential Historic Resources | c.1950 house on a 9,583 sqft parcel.                                  | Franklin | 84                    |                        |
| E. 3. Potential Historic Resources | c.1950 Ranch                                                          | Franklin | 80                    |                        |
| E. 3. Potential Historic Resources | c.1950 Ranch on a 0.55 acre parcel.                                   | Franklin | 21                    |                        |
| E. 3. Potential Historic Resources | c.1956 house on 1.92 acre parcel                                      | Franklin | 7                     |                        |
| E. 3. Potential Historic Resources | c.1959 mobile home on 0.27 acre parcel                                | Franklin | 86                    |                        |
| E. 3. Potential Historic Resources | c.1960 building located on a 1.62 acre parcel.                        | Franklin | 219                   |                        |
| E. 3. Potential Historic Resources | c.1960 building located on a 1.77 acre parcel.                        | Franklin | 121                   |                        |
| E. 3. Potential Historic Resources | c.1960 building on a 0.87 acre parcel.                                | Franklin | 65                    |                        |
| E. 3. Potential Historic Resources | c.1960 cottage                                                        | Franklin | 72                    |                        |
| E. 3. Potential Historic Resources | c.1960 house                                                          | Franklin | 127                   |                        |
| E. 3. Potential Historic Resources | c.1960 house located on a .13 acre parcel.                            | Franklin | 86                    |                        |
| E. 3. Potential Historic Resources | c.1960 House located on a 7,405 sqft parcel.                          | Franklin | 84                    |                        |
| E. 3. Potential Historic Resources | c.1960 house on a 0.3 acre parcel.                                    | Franklin | 70                    |                        |
| E. 3. Potential Historic Resources | c.1964 cottage on a 3.189 parcel.                                     | Franklin | 69                    |                        |
| E. 3. Potential Historic Resources | c.1965 house located on a 7,405 sqft parcel.                          | Franklin | 84                    |                        |
| E. 3. Potential Historic Resources | c.1965 house on 40.74 acre parcel                                     | Franklin | 77                    |                        |
| E. 3. Potential Historic Resources | c.1965 house on 5.31 acre parcel                                      | Franklin | 37                    |                        |
| E. 3. Potential Historic Resources | c.1967 Modern style house and garage                                  | Franklin | 80                    |                        |
| E. 3. Potential Historic Resources | c.1967 Ranch on 15.01 acre parcel                                     | Franklin | 42                    |                        |
| E. 3. Potential Historic Resources | c.1968 Cape on 1.14 acre parcel                                       | Franklin | 87                    |                        |
| E. 3. Potential Historic Resources | c.1968 Raised Ranch on 0.87 acre parcel                               | Franklin | 98                    |                        |
| E. 3. Potential Historic Resources | Cape (tax card date: 1945) with one story connecting section (po      | Franklin | 118                   |                        |
| E. 3. Potential Historic Resources | Crowley Cabin Remains                                                 | Franklin | 82                    |                        |
| E. 3. Potential Historic Resources | Former Pine Grove                                                     | Franklin | 100                   |                        |
| E. 3. Potential Historic Resources | Franklin Falls Dam [Recreation Area] (Army Corps of Engineers)        | Franklin | 135                   |                        |
| E. 3. Potential Historic Resources | Franklin Falls Historic District is outside of the APE                | Franklin | 55                    |                        |
| E. 3. Potential Historic Resources | Franklin Veterans Memorial Recreation [Ski] Area                      | Franklin | 78                    |                        |
| E. 3. Potential Historic Resources | Garneau Road Area                                                     | Franklin | 43                    |                        |
| E. 3. Potential Historic Resources | House at 247 Salisbury Road                                           | Franklin | 49                    |                        |
| E. 3. Potential Historic Resources | Includes south half of Summit Street and Valley Street                | Franklin | 36                    |                        |
| E. 3. Potential Historic Resources | Includes upper Summit Street, 191 Chance Pond Road (1900); 1          | Franklin | 54                    |                        |
| E. 3. Potential Historic Resources | Late 19th-c. farmhouse on 10 37 acre parcel                           | Franklin | 153                   |                        |
| E. 3. Potential Historic Resources | Late-19th or early-20th c. Foursquare                                 | Franklin | 159                   |                        |
| E. 3. Potential Historic Resources | Mixed grouping of frame houses including a small one- story side      | Franklin | 30                    |                        |
| E. 3. Potential Historic Resources | No Resource Name Provided                                             | Franklin | 68                    |                        |
| E. 3. Potential Historic Resources | One story ranch built c.1950 located on 2.13 acre parcel.             | Franklin | 72                    |                        |
| E. 3. Potential Historic Resources | Originally predominantly seasonal houses of various types and vi      |          | 39                    |                        |
| E. 3. Potential Historic Resources | Originally seasonal houses of mixed types and eras. Although a        |          | 59                    |                        |
| E. 3. Potential Historic Resources | Residential area consisting of late-19th to mid-20th century resou    |          | 153                   |                        |
| E. 3. Potential Historic Resources | Seasonal dwellings set in a forested area along the east side of \    |          | 78                    |                        |
| E. 3. Potential Historic Resources | State historic site at location of Webster's birthplace. According to |          | 19                    |                        |
| E. 3. Potential Historic Resources | This area consists of a number of mid 19th to early 20th Century      |          | 196                   |                        |
| E. 3. Potential Historic Resources | This area of mixed, largely mid-20th century single- family, and la   |          | 141                   |                        |
| E. 3. Potential Historic Resources | This group of older lakeside resources along Webster Avenue ("c       |          | 66                    |                        |

| Resource Type                       | Resource Name                                                      | Town      | Terrain<br>Visibility | Dot_ID (CIR's<br>Only) |
|-------------------------------------|--------------------------------------------------------------------|-----------|-----------------------|------------------------|
| E. 3. Potential Historic Resources  | This grouping includes houses of varying eras, mostly small fram   | Franklin  | 164                   |                        |
| E. 3. Potential Historic Resources  | This is a c.1820 (tax card date) connected farmstead, set on a hil |           | 88                    |                        |
| E. 3. Potential Historic Resources  | This is a large mixed grouping of resources located along Main S   | Franklin  | 32                    |                        |
| E. 3. Potential Historic Resources  | This is a rare example of an early New Hampshire log house. So     | Franklin  | 86                    |                        |
| E. 3. Potential Historic Resources  | This parcel consists of two c.1935 cabins with closed in porches   | Franklin  | 80                    |                        |
| E. 3. Potential Historic Resources  | This parcel includes two residential structures. The buildings are | Franklin  | 78                    |                        |
| E. 3. Potential Historic Resources  | This property is set back from the road and cannot be seen from    | Franklin  | 77                    |                        |
| E. 3. Potential Historic Resources  | Thousand Acres Family Campground                                   | Franklin  | 30                    |                        |
| E. 3. Potential Historic Resources  | Webster Farm/Daniel Webster Family Home and Webster Place          | Franklin  | 147                   |                        |
| E. 3. Potential Historic Resources  | Webster Lake Terrace Subdivision                                   | Franklin  | 79                    |                        |
| F. 1. Community Center Areas        | FRANKLIN                                                           | Franklin  | 295                   |                        |
| C.2 1. Scenic Drives - Public Roads | Brown Brook Cir                                                    | Fremont   | 1                     |                        |
| C.2 1. Scenic Drives - Public Roads | Sleeper Cir                                                        | Fremont   | 1                     |                        |
| C.2 1. Scenic Drives - Public Roads | Sleeper Cir                                                        | Fremont   | 1                     |                        |
| B. 1. Conservation - Public Lands   | Shellcamp Conservation Area                                        | Gilmanton | 10                    |                        |
| C.2 1. Scenic Drives - Public Roads | Flintlock Cir                                                      | Gilmanton | 8                     |                        |
| C.2 1. Scenic Drives - Public Roads | Stockwell Hill Rd                                                  | Gilmanton | 29                    |                        |
| B. 1. Conservation - Public Lands   | Cockermouth Forest                                                 | Groton    | 3                     |                        |
| B. 1. Conservation - Public Lands   | Hebron, Town of                                                    | Groton    | 9                     |                        |
| C.1 2. Public Rivers                | TANNERY BROOK                                                      | Groton    | 1                     |                        |
| C.1 2. Public Rivers                | UNNAMED BROOK                                                      | Groton    | 1                     |                        |
| B. 1. Conservation - Public Lands   | Bear Mountain                                                      | Hebron    | 13                    |                        |
| B. 1. Conservation - Public Lands   | Charles L. Bean Sanctuary                                          | Hebron    | 9                     |                        |
| B. 1. Conservation - Public Lands   | Hebron, Town of                                                    | Hebron    | 14                    |                        |
| B. 1. Conservation - Public Lands   | J. Tyson Stokes Memorial Forest                                    | Hebron    | 11                    |                        |
| B. 1. Conservation - Public Lands   | Mary McLane Property                                               | Hebron    | 12                    |                        |
| B. 1. Conservation - Public Lands   | McLane-Cockermouth River                                           | Hebron    | 9                     |                        |
| B. 1. Conservation - Public Lands   | McLane-Cockermouth River                                           | Hebron    | 9                     |                        |
| B. 1. Conservation - Public Lands   | Paradise Point Nature Center                                       | Hebron    | 9                     |                        |
| C.1 1. Great Ponds                  | NEWFOUND LAKE                                                      | Hebron    | 9                     |                        |
| C.1 2. Public Rivers                | CILLEY BROOK - FRETTS BROOK                                        | Hebron    | 5                     |                        |
| C.1 2. Public Rivers                | COCKERMOUTH BROOK                                                  | Hebron    | 10                    |                        |
| C.1 2. Public Rivers                | KENDALL BROOK                                                      | Hebron    | 9                     |                        |
| C.1 2. Public Rivers                | NEWFOUND LAKE                                                      | Hebron    | 9                     |                        |
| C.1 2. Public Rivers                | NUTTINGS BEACH BROOK                                               | Hebron    | 2                     |                        |
| C.1 2. Public Rivers                | UNNAMED BROOK                                                      | Hebron    | 9                     |                        |
| C.1 2. Public Rivers                | UNNAMED BROOK                                                      | Hebron    | 7                     |                        |
| C.1 2. Public Rivers                | WHITTEMORE BROOK                                                   | Hebron    | 2                     |                        |
| C.2 1. Scenic Drives - Public Roads | Amenities Dr                                                       | Hebron    | 1                     |                        |
| C.2 1. Scenic Drives - Public Roads | Beachwood Rd                                                       | Hebron    | 8                     |                        |
| C.2 1. Scenic Drives - Public Roads | Beachwood Rd                                                       | Hebron    | 7                     |                        |
| C.2 1. Scenic Drives - Public Roads | Bear Mountain Rd                                                   | Hebron    | 3                     |                        |
| C.2 1. Scenic Drives - Public Roads | Bear Mtn Rd                                                        | Hebron    | 7                     |                        |
| C.2 1. Scenic Drives - Public Roads | Bear Mtn Rd                                                        | Hebron    | 3                     |                        |

| Resource Type                       | Resource Name   | Town   | Terrain<br>Visibility | Dot_ID (CIR's<br>Only) |
|-------------------------------------|-----------------|--------|-----------------------|------------------------|
| C.2 1. Scenic Drives - Public Roads | Berea Rd        | Hebron | 7                     |                        |
| C.2 1. Scenic Drives - Public Roads | Berea Rd        | Hebron | 7                     |                        |
| C.2 1. Scenic Drives - Public Roads | Berea Rd        | Hebron | 7                     |                        |
| C.2 1. Scenic Drives - Public Roads | Berea Rd        | Hebron | 7                     |                        |
| C.2 1. Scenic Drives - Public Roads | Birch Ln        | Hebron | 7                     |                        |
| C.2 1. Scenic Drives - Public Roads | Braley Rd       | Hebron | 9                     |                        |
| C.2 1. Scenic Drives - Public Roads | Braley Rd       | Hebron | 9                     |                        |
| C.2 1. Scenic Drives - Public Roads | Camp Onaway Rd  | Hebron | 2                     |                        |
| C.2 1. Scenic Drives - Public Roads | Favor Rd        | Hebron | 3                     |                        |
| C.2 1. Scenic Drives - Public Roads | George Rd       | Hebron | 9                     |                        |
| C.2 1. Scenic Drives - Public Roads | George Rd       | Hebron | 8                     |                        |
| C.2 1. Scenic Drives - Public Roads | George Rd       | Hebron | 6                     |                        |
| C.2 1. Scenic Drives - Public Roads | Hemlock Ln      | Hebron | 4                     |                        |
| C.2 1. Scenic Drives - Public Roads | Indian Point Rd | Hebron | 9                     |                        |
| C.2 1. Scenic Drives - Public Roads | Indian Point Rd | Hebron | 9                     |                        |
| C.2 1. Scenic Drives - Public Roads | Lakeshore Dr    | Hebron | 9                     |                        |
| C.2 1. Scenic Drives - Public Roads | Lakeshore Dr    | Hebron | 9                     |                        |
| C.2 1. Scenic Drives - Public Roads | Ledgewood Cir   | Hebron | 3                     |                        |
| C.2 1. Scenic Drives - Public Roads | Ledgewood Cir   | Hebron | 2                     |                        |
| C.2 1. Scenic Drives - Public Roads | Ledgewood Cir   | Hebron | 2                     |                        |
| C.2 1. Scenic Drives - Public Roads | Ledgewood Cir   | Hebron | 1                     |                        |
| C.2 1. Scenic Drives - Public Roads | Ledgewood Cir   | Hebron | 1                     |                        |
| C.2 1. Scenic Drives - Public Roads | Lillard Ln      | Hebron | 8                     |                        |
| C.2 1. Scenic Drives - Public Roads | Loon Island Ln  | Hebron | 4                     |                        |
| C.2 1. Scenic Drives - Public Roads | McLane Dr       | Hebron | 3                     |                        |
| C.2 1. Scenic Drives - Public Roads | Mclane Dr       | Hebron | 2                     |                        |
| C.2 1. Scenic Drives - Public Roads | Mclane Dr       | Hebron | 2                     |                        |
| C.2 1. Scenic Drives - Public Roads | No Name         | Hebron | 9                     |                        |
| C.2 1. Scenic Drives - Public Roads | No Name         | Hebron | 7                     |                        |
| C.2 1. Scenic Drives - Public Roads | No Name         | Hebron | 3                     |                        |
| C.2 1. Scenic Drives - Public Roads | North Shore Rd  | Hebron | 9                     |                        |
| C.2 1. Scenic Drives - Public Roads | North Shore Rd  | Hebron | 9                     |                        |
| C.2 1. Scenic Drives - Public Roads | North Shore Rd  | Hebron | 9                     |                        |
| C.2 1. Scenic Drives - Public Roads | North Shore Rd  | Hebron | 5                     |                        |
| C.2 1. Scenic Drives - Public Roads | North Shore Rd  | Hebron | 4                     |                        |
| C.2 1. Scenic Drives - Public Roads | North Shore Rd  | Hebron | 4                     |                        |
| C.2 1. Scenic Drives - Public Roads | North Shore Rd  | Hebron | 3                     |                        |
| C.2 1. Scenic Drives - Public Roads | Oak Ln          | Hebron | 7                     |                        |
| C.2 1. Scenic Drives - Public Roads | Oak Ln          | Hebron | 7                     |                        |
| C.2 1. Scenic Drives - Public Roads | Panorama Ln     | Hebron | 5                     |                        |
| C.2 1. Scenic Drives - Public Roads | Pasquaney Ln    | Hebron | 3                     |                        |
| C.2 1. Scenic Drives - Public Roads | Pasquaney Ln    | Hebron | 3                     |                        |
| C.2 1. Scenic Drives - Public Roads | Pickering Dr    | Hebron | 8                     |                        |
| C.2 1. Scenic Drives - Public Roads | Point Dr        | Hebron | 9                     |                        |

| Resource Type                        | Resource Name                    | Town   | Terrain<br>Visibility | Dot_ID (CIR's<br>Only) |
|--------------------------------------|----------------------------------|--------|-----------------------|------------------------|
| C.2 1. Scenic Drives - Public Roads  | Poulos Ln                        | Hebron | 8                     |                        |
| C.2 1. Scenic Drives - Public Roads  | Range Rd                         | Hebron | 10                    |                        |
| C.2 1. Scenic Drives - Public Roads  | Range Rd                         | Hebron | 6                     |                        |
| C.2 1. Scenic Drives - Public Roads  | Range Rd                         | Hebron | 4                     |                        |
| C.2 1. Scenic Drives - Public Roads  | S Mayhew Tpke                    | Hebron | 3                     |                        |
| C.2 1. Scenic Drives - Public Roads  | S Mayhew Tpke                    | Hebron | 2                     |                        |
| C.2 1. Scenic Drives - Public Roads  | S Mayhew Tpke                    | Hebron | 2                     |                        |
| C.2 1. Scenic Drives - Public Roads  | S Mayhew Tpke                    | Hebron | 1                     |                        |
| C.2 1. Scenic Drives - Public Roads  | Sanborn Dr                       | Hebron | 5                     |                        |
| C.2 1. Scenic Drives - Public Roads  | Sleepy Hollow Ln                 | Hebron | 4                     |                        |
| C.2 1. Scenic Drives - Public Roads  | South Ledge Loop Ln              | Hebron | 3                     |                        |
| C.2 1. Scenic Drives - Public Roads  | Tenney Ln                        | Hebron | 10                    |                        |
| C.2 1. Scenic Drives - Public Roads  | Tenney Ln                        | Hebron | 10                    |                        |
| C.2 1. Scenic Drives - Public Roads  | Wade Hill Rd                     | Hebron | 9                     |                        |
| C.2 1. Scenic Drives - Public Roads  | West Shore Rd                    | Hebron | 9                     |                        |
| C.2 1. Scenic Drives - Public Roads  | West Shore Rd                    | Hebron | 8                     |                        |
| C.2 1. Scenic Drives - Public Roads  | West Shore Rd                    | Hebron | 8                     |                        |
| C.2 1. Scenic Drives - Public Roads  | West Shore Rd                    | Hebron | 7                     |                        |
| C.2 1. Scenic Drives - Public Roads  | West Shore Rd                    | Hebron | 7                     |                        |
| C.2 1. Scenic Drives - Public Roads  | West Shore Rd                    | Hebron | 7                     |                        |
| C.2 1. Scenic Drives - Public Roads  | West Shore Rd                    | Hebron | 6                     |                        |
| C.2 1. Scenic Drives - Public Roads  | West Shore Rd                    | Hebron | 5                     |                        |
| C.2 1. Scenic Drives - Public Roads  | Wicosuta Dr                      | Hebron | 7                     |                        |
| C.2 1. Scenic Drives - Public Roads  | Wicosuta Dr                      | Hebron | 7                     |                        |
| D.1 1. Recreation Trails             |                                  | Hebron | 10                    |                        |
| D.1 1. Recreation Trails             |                                  | Hebron | 9                     |                        |
| D.1 1. Recreation Trails             |                                  | Hebron | 5                     |                        |
| D.1 1. Recreation Trails             | Elwell Trail                     | Hebron | 50                    |                        |
| D.1 1. Recreation Trails             | Elwell Trail                     | Hebron | 15                    |                        |
| D.2 1. Access Sites to Public Waters | Bean Nature Conservation Area    | Hebron | 9                     |                        |
| D.2 1. Access Sites to Public Waters | Hebron Memorial Beach            | Hebron | 9                     |                        |
| D.2 1. Access Sites to Public Waters | Paradise Point                   | Hebron | 6                     |                        |
| D.2 2. Recreation Inventory          | Camp Berea                       | Hebron | 7                     |                        |
| D.2 2. Recreation Inventory          | Camp Onaway                      | Hebron | 2                     |                        |
| D.2 2. Recreation Inventory          | Camp Pasquaney                   | Hebron | 1                     |                        |
| D.2 2. Recreation Inventory          | Newfound Marina                  | Hebron | 9                     |                        |
| D.2 2. Recreation Inventory          | Town Beach                       | Hebron | 9                     |                        |
| E. 1. Listed Historic Resources      | Hebron Village Historic District | Hebron | 7                     |                        |
| 2.1. Community Identified Resources  | Mount Piriwig                    | Hill   | 261                   | g131                   |
| 2.1. Community Identified Resources  | Old Hill Village Road Trail      | Hill   | 62                    | g138                   |
| 2.1. Community Identified Resources  | Profile Falls                    | Hill   | 66                    | g134                   |
| A. 2. Designated Rivers              | Pemigewasset River               | Hill   | 96                    |                        |
| A. 2. Designated Rivers              | Pemigewasset River               | Hill   | 49                    |                        |
| A. 2. Designated Rivers              | Pemigewasset River               | Hill   | 47                    |                        |

| Resource Type                     | Resource Name                                  | Town | Terrain<br>Visibility | Dot_ID (CIR's<br>Only) |
|-----------------------------------|------------------------------------------------|------|-----------------------|------------------------|
| A. 2. Designated Rivers           | Pemigewasset River                             | Hill | 46                    |                        |
| A. 2. Designated Rivers           | Pemigewasset River                             | Hill | 46                    |                        |
| A. 2. Designated Rivers           | Pemigewasset River                             | Hill | 41                    |                        |
| A. 2. Designated Rivers           | Pemigewasset River                             | Hill | 36                    |                        |
| A. 2. Designated Rivers           | Pemigewasset River                             | Hill | 35                    |                        |
| A. 2. Designated Rivers           | Pemigewasset River                             | Hill | 34                    |                        |
| A. 2. Designated Rivers           | Pemigewasset River                             | Hill | 29                    |                        |
| A. 2. Designated Rivers           | Pemigewasset River                             | Hill | 29                    |                        |
| A. 2. Designated Rivers           | Pemigewasset River                             | Hill | 25                    |                        |
| B. 1. Conservation - Public Lands | Boyer                                          | Hill | 45                    |                        |
| B. 1. Conservation - Public Lands | Chandler                                       | Hill | 50                    |                        |
| B. 1. Conservation - Public Lands | Franklin Falls Reservoir                       | Hill | 131                   |                        |
| B. 1. Conservation - Public Lands | Glory Hill                                     | Hill | 50                    |                        |
| B. 1. Conservation - Public Lands | Quimby                                         | Hill | 95                    |                        |
| B. 1. Conservation - Public Lands | Quimby                                         | Hill | 71                    |                        |
| B. 1. Conservation - Public Lands | Robie, Smart, Cross & Reinert                  | Hill | 76                    |                        |
| B. 1. Conservation - Public Lands | Smith River - Star Property                    | Hill | 29                    |                        |
| B. 1. Conservation - Public Lands | Thompson                                       | Hill | 40                    |                        |
| B. 1. Conservation - Public Lands | Town of Danbury Land                           | Hill | 43                    |                        |
| B. 1. Conservation - Public Lands | Town of Hill Land                              | Hill | 192                   |                        |
| B. 1. Conservation - Public Lands | Town of Hill Land                              | Hill | 80                    |                        |
| B. 1. Conservation - Public Lands | Town of Hill Land                              | Hill | 38                    |                        |
| B. 1. Conservation - Public Lands | Town of Hill Land                              | Hill | 31                    |                        |
| B. 1. Conservation - Public Lands | Wade State Forest                              | Hill | 49                    |                        |
| B. 1. Conservation - Public Lands | William H Thomas State Forest                  | Hill | 262                   |                        |
| B. 1. Conservation - Public Lands | William H Thomas State Forest                  | Hill | 194                   |                        |
| B. 1. Conservation - Public Lands | William H Thomas State Forest                  | Hill | 78                    |                        |
| B. 1. Conservation - Public Lands | William H Thomas State Forest                  | Hill | 77                    |                        |
| B. 1. Conservation - Public Lands | William H Thomas State Forest                  | Hill | 60                    |                        |
| B. 1. Conservation - Public Lands | William H Thomas State Forest                  | Hill | 55                    |                        |
| B. 1. Conservation - Public Lands | William H Thomas State Forest                  | Hill | 53                    |                        |
| B. 1. Conservation - Public Lands | William H Thomas State Forest                  | Hill | 38                    |                        |
| B. 1. Conservation - Public Lands | William H Thomas State Forest                  | Hill | 15                    |                        |
| B. 1. Conservation - Public Lands | Witte Forest Management Area                   | Hill | 115                   |                        |
| C.1 1. Great Ponds                | FRANKLIN FALLS FLOOD CTRL - PEMIGEWASSET RIVER | Hill | 44                    |                        |
| C.1 1. Great Ponds                | WEEKS POND                                     | Hill | 34                    |                        |
| C.1 2. Public Rivers              | BENNETT BROOK                                  | Hill | 49                    |                        |
| C.1 2. Public Rivers              | BENNETT BROOK - UNNAMED BROOK                  | Hill | 47                    |                        |
| C.1 2. Public Rivers              | DICKINSON BROOK                                | Hill | 26                    |                        |
| C.1 2. Public Rivers              | DYER BROOK                                     | Hill | 63                    |                        |
| C.1 2. Public Rivers              | FRANKLIN FALLS FLOOD CTRL - PEMIGEWASSET RIVER | Hill | 41                    |                        |
| C.1 2. Public Rivers              | NEEDLE SHOP BROOK                              | Hill | 90                    |                        |
| C.1 2. Public Rivers              | NEEDLE SHOP BROOK                              | Hill | 70                    |                        |
| C.1 2. Public Rivers              | NEEDLE SHOP BROOK - NEEDLE SHOP DAM II         | Hill | 8                     |                        |

| Resource Type                       | Resource Name      | Town | Terrain<br>Visibility | Dot_ID (CIR's<br>Only) |
|-------------------------------------|--------------------|------|-----------------------|------------------------|
| C.1 2. Public Rivers                | PEMIGEWASSET RIVER | Hill | 96                    |                        |
| C.1 2. Public Rivers                | SMITH RIVER        | Hill | 67                    |                        |
| C.1 2. Public Rivers                | UNNAMED BROOK      | Hill | 54                    |                        |
| C.1 2. Public Rivers                | UNNAMED BROOK      | Hill | 53                    |                        |
| C.1 2. Public Rivers                | UNNAMED BROOK      | Hill | 24                    |                        |
| C.1 2. Public Rivers                | UNNAMED BROOK      | Hill | 18                    |                        |
| C.1 2. Public Rivers                | UNNAMED BROOK      | Hill | 4                     |                        |
| C.1 2. Public Rivers                | UNNAMED BROOK      | Hill | 4                     |                        |
| C.2 1. Scenic Drives - Public Roads | 10th Mountain Rd   | Hill | 101                   |                        |
| C.2 1. Scenic Drives - Public Roads | Addison Rd         | Hill | 9                     |                        |
| C.2 1. Scenic Drives - Public Roads | Addison Rd         | Hill | 8                     |                        |
| C.2 1. Scenic Drives - Public Roads | Axtel Rd           | Hill | 21                    |                        |
| C.2 1. Scenic Drives - Public Roads | Axtel Rd           | Hill | 14                    |                        |
| C.2 1. Scenic Drives - Public Roads | Back Rd            | Hill | 101                   |                        |
| C.2 1. Scenic Drives - Public Roads | Back Rd            | Hill | 100                   |                        |
| C.2 1. Scenic Drives - Public Roads | Bennett Brook Rd   | Hill | 138                   |                        |
| C.2 1. Scenic Drives - Public Roads | Boot Jack Rd       | Hill | 62                    |                        |
| C.2 1. Scenic Drives - Public Roads | Bootjack Rd        | Hill | 54                    |                        |
| C.2 1. Scenic Drives - Public Roads | Bootjack Rd        | Hill | 44                    |                        |
| C.2 1. Scenic Drives - Public Roads | Bootjack Rd        | Hill | 41                    |                        |
| C.2 1. Scenic Drives - Public Roads | Borough Rd         | Hill | 27                    |                        |
| C.2 1. Scenic Drives - Public Roads | Borough Rd         | Hill | 22                    |                        |
| C.2 1. Scenic Drives - Public Roads | Borough Rd         | Hill | 16                    |                        |
| C.2 1. Scenic Drives - Public Roads | Borough Rd         | Hill | 13                    |                        |
| C.2 1. Scenic Drives - Public Roads | Borough Rd         | Hill | 12                    |                        |
| C.2 1. Scenic Drives - Public Roads | Borough Rd         | Hill | 8                     |                        |
| C.2 1. Scenic Drives - Public Roads | Borough Rd         | Hill | 6                     |                        |
| C.2 1. Scenic Drives - Public Roads | Brown Rd           | Hill | 48                    |                        |
| C.2 1. Scenic Drives - Public Roads | Brown Rd           | Hill | 46                    |                        |
| C.2 1. Scenic Drives - Public Roads | Bunker Hill Rd     | Hill | 72                    |                        |
| C.2 1. Scenic Drives - Public Roads | Bunker Hill Rd     | Hill | 70                    |                        |
| C.2 1. Scenic Drives - Public Roads | Bunker Hill Rd     | Hill | 69                    |                        |
| C.2 1. Scenic Drives - Public Roads | Bunker Hill Rd     | Hill | 62                    |                        |
| C.2 1. Scenic Drives - Public Roads | Cass Mill Rd       | Hill | 44                    |                        |
| C.2 1. Scenic Drives - Public Roads | Cass Mill Rd       | Hill | 23                    |                        |
| C.2 1. Scenic Drives - Public Roads | Cass Mill Rd       | Hill | 5                     |                        |
| C.2 1. Scenic Drives - Public Roads | Charlies Ln        | Hill | 9                     |                        |
| C.2 1. Scenic Drives - Public Roads | Cider Rd           | Hill | 15                    |                        |
| C.2 1. Scenic Drives - Public Roads | Clough Rd          | Hill | 76                    |                        |
| C.2 1. Scenic Drives - Public Roads | Clough Rd          | Hill | 43                    |                        |
| C.2 1. Scenic Drives - Public Roads | Clough Rd          | Hill | 41                    |                        |
| C.2 1. Scenic Drives - Public Roads | Coach Rd           | Hill | 68                    |                        |
| C.2 1. Scenic Drives - Public Roads | Commerce St        | Hill | 92                    |                        |
| C.2 1. Scenic Drives - Public Roads | Crescent St        | Hill | 97                    |                        |

| Resource Type                       | Resource Name    | Town | Terrain<br>Visibility | Dot_ID (CIR's<br>Only) |
|-------------------------------------|------------------|------|-----------------------|------------------------|
| C.2 1. Scenic Drives - Public Roads | Crescent St      | Hill | 96                    | <i></i>                |
| C.2 1. Scenic Drives - Public Roads | Crescent St      | Hill | 95                    |                        |
| C.2 1. Scenic Drives - Public Roads | Crescent St      | Hill | 90                    |                        |
| C.2 1. Scenic Drives - Public Roads | Cross St         | Hill | 100                   |                        |
| C.2 1. Scenic Drives - Public Roads | Cross St         | Hill | 100                   |                        |
| C.2 1. Scenic Drives - Public Roads | Currier Rd       | Hill | 81                    |                        |
| C.2 1. Scenic Drives - Public Roads | Currier Rd       | Hill | 71                    |                        |
| C.2 1. Scenic Drives - Public Roads | Currier Rd       | Hill | 69                    |                        |
| C.2 1. Scenic Drives - Public Roads | Currier Rd       | Hill | 62                    |                        |
| C.2 1. Scenic Drives - Public Roads | Currier Rd       | Hill | 5                     |                        |
| C.2 1. Scenic Drives - Public Roads | Currier Rd       | Hill | 3                     |                        |
| C.2 1. Scenic Drives - Public Roads | Dearborn Rd      | Hill | 70                    |                        |
| C.2 1. Scenic Drives - Public Roads | Dearborn Rd      | Hill | 69                    |                        |
| C.2 1. Scenic Drives - Public Roads | Eastside Ln      | Hill | 67                    |                        |
| C.2 1. Scenic Drives - Public Roads | Evergreen Ln     | Hill | 9                     |                        |
| C.2 1. Scenic Drives - Public Roads | Ferrin St        | Hill | 103                   |                        |
| C.2 1. Scenic Drives - Public Roads | Ferrin St        | Hill | 100                   |                        |
| C.2 1. Scenic Drives - Public Roads | Fred's Ave       | Hill | 12                    |                        |
| C.2 1. Scenic Drives - Public Roads | Frost Rd         | Hill | 81                    |                        |
| C.2 1. Scenic Drives - Public Roads | Hemlock Ln       | Hill | 56                    |                        |
| C.2 1. Scenic Drives - Public Roads | Highridge Rd     | Hill | 65                    |                        |
| C.2 1. Scenic Drives - Public Roads | Keezar Rd        | Hill | 46                    |                        |
| C.2 1. Scenic Drives - Public Roads | King Rd          | Hill | 66                    |                        |
| C.2 1. Scenic Drives - Public Roads | King Rd          | Hill | 39                    |                        |
| C.2 1. Scenic Drives - Public Roads | King Rd          | Hill | 29                    |                        |
| C.2 1. Scenic Drives - Public Roads | Liden Rd         | Hill | 84                    |                        |
| C.2 1. Scenic Drives - Public Roads | Liden Rd         | Hill | 75                    |                        |
| C.2 1. Scenic Drives - Public Roads | Lynch Rd         | Hill | 54                    |                        |
| C.2 1. Scenic Drives - Public Roads | Moses Ave        | Hill | 53                    |                        |
| C.2 1. Scenic Drives - Public Roads | Mountain View Dr | Hill | 100                   |                        |
| C.2 1. Scenic Drives - Public Roads | Mountain View Dr | Hill | 96                    |                        |
| C.2 1. Scenic Drives - Public Roads | Mountain View Dr | Hill | 92                    |                        |
| C.2 1. Scenic Drives - Public Roads | Murray Hill Rd   | Hill | 51                    |                        |
| C.2 1. Scenic Drives - Public Roads | Murray Hill Rd   | Hill | 48                    |                        |
| C.2 1. Scenic Drives - Public Roads | Murray Hill Rd   | Hill | 47                    |                        |
| C.2 1. Scenic Drives - Public Roads | Murray Hill Rd   | Hill | 41                    |                        |
| C.2 1. Scenic Drives - Public Roads | Murray Hill Rd   | Hill | 34                    |                        |
| C.2 1. Scenic Drives - Public Roads | Murray Hill Rd   | Hill | 23                    |                        |
| C.2 1. Scenic Drives - Public Roads | Murray Hill Rd   | Hill | 19                    |                        |
| C.2 1. Scenic Drives - Public Roads | Murray Hill Rd   | Hill | 9                     |                        |
| C.2 1. Scenic Drives - Public Roads | Murray Hill Rd   | Hill | 9                     |                        |
| C.2 1. Scenic Drives - Public Roads | Murray Hill Rd   | Hill | 9                     |                        |
| C.2 1. Scenic Drives - Public Roads | New Chester Rd   | Hill | 102                   |                        |
| C.2 1. Scenic Drives - Public Roads | New Chester Rd   | Hill | 102                   |                        |

| Resource Type                       | Resource Name       | Town | Terrain<br>Visibility | Dot_ID (CIR's<br>Only) |
|-------------------------------------|---------------------|------|-----------------------|------------------------|
| C.2 1. Scenic Drives - Public Roads | New Chester Rd      | Hill | 102                   |                        |
| C.2 1. Scenic Drives - Public Roads | New Chester Rd      | Hill | 99                    |                        |
| C.2 1. Scenic Drives - Public Roads | New Chester Rd      | Hill | 97                    |                        |
| C.2 1. Scenic Drives - Public Roads | New Chester Rd      | Hill | 95                    |                        |
| C.2 1. Scenic Drives - Public Roads | New Chester Rd      | Hill | 93                    |                        |
| C.2 1. Scenic Drives - Public Roads | New Chester Rd      | Hill | 93                    |                        |
| C.2 1. Scenic Drives - Public Roads | New Chester Rd      | Hill | 83                    |                        |
| C.2 1. Scenic Drives - Public Roads | Nh Route 3A         | Hill | 97                    |                        |
| C.2 1. Scenic Drives - Public Roads | Nh Route 3A         | Hill | 91                    |                        |
| C.2 1. Scenic Drives - Public Roads | Nh Route 3A         | Hill | 91                    |                        |
| C.2 1. Scenic Drives - Public Roads | Nh Route 3A         | Hill | 89                    |                        |
| C.2 1. Scenic Drives - Public Roads | Nh Route 3A         | Hill | 87                    |                        |
| C.2 1. Scenic Drives - Public Roads | Nh Route 3A         | Hill | 87                    |                        |
| C.2 1. Scenic Drives - Public Roads | Nh Route 3A         | Hill | 82                    |                        |
| C.2 1. Scenic Drives - Public Roads | Nh Route 3A         | Hill | 79                    |                        |
| C.2 1. Scenic Drives - Public Roads | Nh Route 3A         | Hill | 73                    |                        |
| C.2 1. Scenic Drives - Public Roads | Nh Route 3A         | Hill | 68                    |                        |
| C.2 1. Scenic Drives - Public Roads | Nh Route 3A         | Hill | 55                    |                        |
| C.2 1. Scenic Drives - Public Roads | Nh Route 3A         | Hill | 44                    |                        |
| C.2 1. Scenic Drives - Public Roads | Nh Route 3A         | Hill | 11                    |                        |
| C.2 1. Scenic Drives - Public Roads | Nh Route 3A         | Hill | 11                    |                        |
| C.2 1. Scenic Drives - Public Roads | Nh Route 3A         | Hill | 9                     |                        |
| C.2 1. Scenic Drives - Public Roads | Nh Route 3A         | Hill | 8                     |                        |
| C.2 1. Scenic Drives - Public Roads | No Name             | Hill | 104                   |                        |
| C.2 1. Scenic Drives - Public Roads | No Name             | Hill | 99                    |                        |
| C.2 1. Scenic Drives - Public Roads | No Name             | Hill | 96                    |                        |
| C.2 1. Scenic Drives - Public Roads | No Name             | Hill | 83                    |                        |
| C.2 1. Scenic Drives - Public Roads | No Name             | Hill | 68                    |                        |
| C.2 1. Scenic Drives - Public Roads | No Name             | Hill | 59                    |                        |
| C.2 1. Scenic Drives - Public Roads | No Name             | Hill | 58                    |                        |
| C.2 1. Scenic Drives - Public Roads | No Name             | Hill | 50                    |                        |
| C.2 1. Scenic Drives - Public Roads | No Name             | Hill | 47                    |                        |
| C.2 1. Scenic Drives - Public Roads | North Rd            | Hill | 44                    |                        |
| C.2 1. Scenic Drives - Public Roads | Old Bootjack Rd     | Hill | 8                     |                        |
| C.2 1. Scenic Drives - Public Roads | Old Town Rd         | Hill | 78                    |                        |
| C.2 1. Scenic Drives - Public Roads | Old Town Rd         | Hill | 77                    |                        |
| C.2 1. Scenic Drives - Public Roads | Old Town Rd         | Hill | 76                    |                        |
| C.2 1. Scenic Drives - Public Roads | Old Town Rd         | Hill | 74                    |                        |
| C.2 1. Scenic Drives - Public Roads | Old Town Rd         | Hill | 9                     |                        |
| C.2 1. Scenic Drives - Public Roads | Old Town Rd         | Hill | 9                     |                        |
| C.2 1. Scenic Drives - Public Roads | Park St             | Hill | 78                    |                        |
| C.2 1. Scenic Drives - Public Roads | Periwig Mountain Rd | Hill | 41                    |                        |
| C.2 1. Scenic Drives - Public Roads | Periwig Mtn Rd      | Hill | 39                    |                        |
| C.2 1. Scenic Drives - Public Roads | Pine St             | Hill | 97                    |                        |

| Resource Type                        | Resource Name                                                   | Town | Terrain<br>Visibility | Dot_ID (CIR's<br>Only) |
|--------------------------------------|-----------------------------------------------------------------|------|-----------------------|------------------------|
| C.2 1. Scenic Drives - Public Roads  | Pine St                                                         | Hill | 96                    |                        |
| C.2 1. Scenic Drives - Public Roads  | Pine St                                                         | Hill | 86                    |                        |
| C.2 1. Scenic Drives - Public Roads  | Poverty Pond Rd                                                 | Hill | 31                    |                        |
| C.2 1. Scenic Drives - Public Roads  | Poverty Pond Rd                                                 | Hill | 30                    |                        |
| C.2 1. Scenic Drives - Public Roads  | Quimby Rd                                                       | Hill | 11                    |                        |
| C.2 1. Scenic Drives - Public Roads  | Range Rd                                                        | Hill | 34                    |                        |
| C.2 1. Scenic Drives - Public Roads  | Sand Hill Rd                                                    | Hill | 102                   |                        |
| C.2 1. Scenic Drives - Public Roads  | Sand Hill Rd                                                    | Hill | 79                    |                        |
| C.2 1. Scenic Drives - Public Roads  | Severance Hill Rd                                               | Hill | 89                    |                        |
| C.2 1. Scenic Drives - Public Roads  | Severance Hill Rd                                               | Hill | 71                    |                        |
| C.2 1. Scenic Drives - Public Roads  | Shop Rd                                                         | Hill | 94                    |                        |
| C.2 1. Scenic Drives - Public Roads  | Shop Rd                                                         | Hill | 29                    |                        |
| C.2 1. Scenic Drives - Public Roads  | Snow Rd                                                         | Hill | 135                   |                        |
| C.2 1. Scenic Drives - Public Roads  | Snow Rd                                                         | Hill | 70                    |                        |
| C.2 1. Scenic Drives - Public Roads  | Stone House Rd                                                  | Hill | 53                    |                        |
| C.2 1. Scenic Drives - Public Roads  | Stone House Rd                                                  | Hill | 47                    |                        |
| C.2 1. Scenic Drives - Public Roads  | Stone House Rd                                                  | Hill | 44                    |                        |
| C.2 1. Scenic Drives - Public Roads  | Thierry Rd                                                      | Hill | 31                    |                        |
| C.2 1. Scenic Drives - Public Roads  | Tioga Rd                                                        | Hill | 2                     |                        |
| C.2 1. Scenic Drives - Public Roads  | Winfall Rd                                                      | Hill | 27                    |                        |
| D.1 1. Recreation Trails             |                                                                 | Hill | 104                   |                        |
| D.1 1. Recreation Trails             |                                                                 | Hill | 68                    |                        |
| D.1 1. Recreation Trails             | William H. Thomas State Forest                                  | Hill | 81                    |                        |
| D.1 1. Recreation Trails             | William H. Thomas State Forest                                  | Hill | 63                    |                        |
| D.1 1. Recreation Trails             | William H. Thomas State Forest                                  | Hill | 57                    |                        |
| D.1 1. Recreation Trails             | William H. Thomas State Forest                                  | Hill | 55                    |                        |
| D.1 1. Recreation Trails             | William H. Thomas State Forest                                  | Hill | 38                    |                        |
| D.1 1. Recreation Trails             | William H. Thomas State Forest                                  | Hill | 37                    |                        |
| D.1 1. Recreation Trails             | William H. Thomas State Forest                                  | Hill | 27                    |                        |
| D.2 1. Access Sites to Public Waters | Needleshop Brook Recreation Area                                | Hill | 2                     |                        |
| D.2 2. Recreation Inventory          | School Field                                                    | Hill | 97                    |                        |
| D.2 2. Recreation Inventory          | The Pond                                                        | Hill | 96                    |                        |
| E. 1. Listed Historic Resources      | Murray Hill Summer Home District                                | Hill | 57                    |                        |
| E. 2. Listed Historic Resources      | Hill Center Church                                              | Hill | 95                    |                        |
| E. 3. Potential Historic Resources   | 169 Old Town Road                                               | Hill | 76                    |                        |
| E. 3. Potential Historic Resources   | 71 Old Town Road (c.1800), 3.2 acres, house with attached barn  | Hill | 9                     |                        |
| E. 3. Potential Historic Resources   | c. 1850 farmhouse, possible mill remains                        | Hill | 10                    |                        |
| E. 3. Potential Historic Resources   | c. 1900 vernacular wood frame building                          | Hill | 77                    |                        |
| E. 3. Potential Historic Resources   | c. 1920, square house, attached garage and other buildings. Old | Hill | 62                    |                        |
| E. 3. Potential Historic Resources   |                                                                 | Hill | 46                    |                        |
| E. 3. Potential Historic Resources   | c. 1960 Ranch on 3.0 acre parcel                                | Hill | 9                     |                        |
| E. 3. Potential Historic Resources   | c. 1968 Ranch on 1.0 acre parcel, new siding, windows, door     | Hill | 100                   |                        |
| E. 3. Potential Historic Resources   | Commercial property, former cabin court/campground. 265 Route   |      | 12                    |                        |
| E. 3. Potential Historic Resources   | Hill New Village Historic District                              | Hill | 94                    |                        |

| Resource Type                       | Resource Name                                             | Town        | Terrain<br>Visibility | Dot_ID (CIR's<br>Only) |
|-------------------------------------|-----------------------------------------------------------|-------------|-----------------------|------------------------|
| E. 3. Potential Historic Resources  | Murray Hill Road barn                                     | Hill        | 7                     |                        |
| E. 3. Potential Historic Resources  | Off NH 3A, c.1800 extended cape, vernacular configuration | of un Hill  | 42                    |                        |
| E. 3. Potential Historic Resources  | Pleasant Hill Cemetery                                    | Hill        | 80                    |                        |
| E. 3. Potential Historic Resources  | Two c.1800 farmhouses with 1960 house between, outbuild   | dlings Hill | 5                     |                        |
| F. 1. Community Center Areas        | HILL                                                      | Hill        | 104                   |                        |
| 2.1. Community Identified Resources | Captain Russell Cox House                                 | Holderness  | 21                    | r128                   |
| 2.1. Community Identified Resources | Holderness School (1879) - Campus Buildings               | Holderness  | 42                    | r151                   |
| 2.1. Community Identified Resources | Holderness School Nordic Trails and Outdoor Chapel        | Holderness  | 45                    | r139                   |
| 2.1. Community Identified Resources | Huckins Pemvale Farm (1908) - Route 175                   | Holderness  | 9                     | r153                   |
| 2.1. Community Identified Resources | River District from L. Falls                              | Holderness  | 33                    | b006                   |
| 2.1. Community Identified Resources | Squam Range                                               | Holderness  | 18                    | r138                   |
| 2.1. Community Identified Resources | Trinity Church and Cemetery                               | Holderness  | 29                    | r127                   |
| A. 1. Scenic Byways                 | Lakes Region Tour                                         | Holderness  | 49                    |                        |
| A. 1. Scenic Byways                 | Lakes Region Tour                                         | Holderness  | 44                    |                        |
| A. 2. Designated Rivers             | Pemigewasset River                                        | Holderness  | 31                    |                        |
| A. 2. Designated Rivers             | Pemigewasset River                                        | Holderness  | 30                    |                        |
| B. 1. Conservation - Public Lands   | Burleigh                                                  | Holderness  | 66                    |                        |
| B. 1. Conservation - Public Lands   | Burleigh                                                  | Holderness  | 49                    |                        |
| B. 1. Conservation - Public Lands   | Cotton Mountain                                           | Holderness  | 44                    |                        |
| B. 1. Conservation - Public Lands   | Holderness Town Forest                                    | Holderness  | 14                    |                        |
| B. 1. Conservation - Public Lands   | Holderness95-863                                          | Holderness  | 27                    |                        |
| B. 1. Conservation - Public Lands   | Morrell                                                   | Holderness  | 32                    |                        |
| B. 1. Conservation - Public Lands   | Owl Brook Training Facility                               | Holderness  | 52                    |                        |
| B. 1. Conservation - Public Lands   | Owl Brook Training Facility                               | Holderness  | 40                    |                        |
| B. 1. Conservation - Public Lands   | Owl Brook Training Facility                               | Holderness  | 38                    |                        |
| B. 1. Conservation - Public Lands   | Owl Brook Training Facility                               | Holderness  | 14                    |                        |
| B. 1. Conservation - Public Lands   | Pilote                                                    | Holderness  | 31                    |                        |
| B. 1. Conservation - Public Lands   | Science Center Of New Hampshire                           | Holderness  | 62                    |                        |
| C.1 1. Great Ponds                  | UNNAMED BROOK                                             | Holderness  | 51                    |                        |
| C.1 1. Great Ponds                  | UNNAMED POND                                              | Holderness  | 38                    |                        |
| C.1 2. Public Rivers                | OWL BROOK - CARR BROOK                                    | Holderness  | 1                     |                        |
| C.1 2. Public Rivers                | PEMIGEWASSET RIVER - SPRING BROOK                         | Holderness  | 31                    |                        |
| C.1 2. Public Rivers                | UNNAMED BROOK                                             | Holderness  | 51                    |                        |
| C.1 2. Public Rivers                | UNNAMED BROOK                                             | Holderness  | 51                    |                        |
| C.1 2. Public Rivers                | UNNAMED BROOK                                             | Holderness  | 44                    |                        |
| C.1 2. Public Rivers                | UNNAMED BROOK                                             | Holderness  | 34                    |                        |
| C.1 2. Public Rivers                | UNNAMED BROOK ALONG MEADOWVIEW DR                         | Holderness  | 27                    |                        |
| C.1 2. Public Rivers                | UNNAMED POND                                              | Holderness  | 36                    |                        |
| C.2 1. Scenic Drives - Public Roads | Avery St                                                  | Holderness  | 33                    |                        |
| C.2 1. Scenic Drives - Public Roads | Bearlya Rd                                                | Holderness  | 18                    |                        |
| C.2 1. Scenic Drives - Public Roads | Beede Rd                                                  | Holderness  | 38                    |                        |
| C.2 1. Scenic Drives - Public Roads | Beede Rd                                                  | Holderness  | 25                    |                        |
| C.2 1. Scenic Drives - Public Roads | Beede Rd                                                  | Holderness  | 25                    |                        |
| C.2 1. Scenic Drives - Public Roads | Black Bear Trl                                            | Holderness  | 18                    |                        |

| Resource Type                       | Resource Name                      | Town       | Terrain    | Dot_ID (CIR's |
|-------------------------------------|------------------------------------|------------|------------|---------------|
|                                     |                                    |            | Visibility | Only)         |
| C.2 1. Scenic Drives - Public Roads | Black Bear Trl                     | Holderness | 18         |               |
| C.2 1. Scenic Drives - Public Roads | Bob House Rd                       | Holderness | 7          |               |
| C.2 1. Scenic Drives - Public Roads | Boe Rd                             | Holderness | 37         |               |
| C.2 1. Scenic Drives - Public Roads | Chapel Ln                          | Holderness | 52         |               |
| C.2 1. Scenic Drives - Public Roads | Chapel Ln                          | Holderness | 52         |               |
| C.2 1. Scenic Drives - Public Roads | Disdam Rd                          | Holderness | 60         |               |
| C.2 1. Scenic Drives - Public Roads | Evans Rd                           | Holderness | 26         |               |
| C.2 1. Scenic Drives - Public Roads | Field House Rd                     | Holderness | 43         |               |
| C.2 1. Scenic Drives - Public Roads | Horton Dr                          | Holderness | 41         |               |
| C.2 1. Scenic Drives - Public Roads | Howe Rd                            | Holderness | 1          |               |
| C.2 1. Scenic Drives - Public Roads | Huckins Hill Rd                    | Holderness | 21         |               |
| C.2 1. Scenic Drives - Public Roads | 193 Crossover                      | Holderness | 39         |               |
| C.2 1. Scenic Drives - Public Roads | I-93 NB Exit 25 Off ramp (NH 175A) | Holderness | 35         |               |
| C.2 1. Scenic Drives - Public Roads | I-93 NB Exit 25 On ramp (NH 175A)  | Holderness | 45         |               |
| C.2 1. Scenic Drives - Public Roads | I-93 SB Exit 25 Off ramp (NH 175A) | Holderness | 45         |               |
| C.2 1. Scenic Drives - Public Roads | I-93 SB Exit 25 On ramp (NH 175A)  | Holderness | 44         |               |
| C.2 1. Scenic Drives - Public Roads | Interstate 93 N                    | Holderness | 46         |               |
| C.2 1. Scenic Drives - Public Roads | Interstate 93 N                    | Holderness | 46         |               |
| C.2 1. Scenic Drives - Public Roads | Interstate 93 N                    | Holderness | 44         |               |
| C.2 1. Scenic Drives - Public Roads | Interstate 93 N                    | Holderness | 42         |               |
| C.2 1. Scenic Drives - Public Roads | Interstate 93 N                    | Holderness | 39         |               |
| C.2 1. Scenic Drives - Public Roads | Interstate 93 N                    | Holderness | 14         |               |
| C.2 1. Scenic Drives - Public Roads | Interstate 93 S                    | Holderness | 45         |               |
| C.2 1. Scenic Drives - Public Roads | Interstate 93 S                    | Holderness | 45         |               |
| C.2 1. Scenic Drives - Public Roads | Interstate 93 S                    | Holderness | 32         |               |
| C.2 1. Scenic Drives - Public Roads | Interstate 93 S                    | Holderness | 32         |               |
| C.2 1. Scenic Drives - Public Roads | Interstate 93 S                    | Holderness | 30         |               |
| C.2 1. Scenic Drives - Public Roads | Interstate 93 S                    | Holderness | 10         |               |
| C.2 1. Scenic Drives - Public Roads | Locust Dr                          | Holderness | 23         |               |
| C.2 1. Scenic Drives - Public Roads | Meadowview Dr                      | Holderness | 34         |               |
| C.2 1. Scenic Drives - Public Roads | Mount Prospect Rd                  | Holderness | 44         |               |
| C.2 1. Scenic Drives - Public Roads | N River St                         | Holderness | 38         |               |
| C.2 1. Scenic Drives - Public Roads | N River St                         | Holderness | 35         |               |
| C.2 1. Scenic Drives - Public Roads | Nh Rt 175                          | Holderness | 54         |               |
| C.2 1. Scenic Drives - Public Roads | Nh Rt 175                          | Holderness | 49         |               |
| C.2 1. Scenic Drives - Public Roads | Nh Rt 175                          | Holderness | 48         |               |
| C.2 1. Scenic Drives - Public Roads | Nh Rt 175                          | Holderness | 48         |               |
| C.2 1. Scenic Drives - Public Roads | Nh Rt 175                          | Holderness | 46         |               |
| C.2 1. Scenic Drives - Public Roads | Nh Rt 175                          | Holderness | 44         |               |
| C.2 1. Scenic Drives - Public Roads | Nh Rt 175                          | Holderness | 28         |               |
| C.2 1. Scenic Drives - Public Roads | Nh Rt 175                          | Holderness | 20         |               |
| C.2 1. Scenic Drives - Public Roads | Nh Rt 175                          | Holderness | 18         |               |
| C.2 1. Scenic Drives - Public Roads | Nh Rt 175                          | Holderness | 1          |               |
| C.2 1. Scenic Drives - Public Roads | Nh Rt 175A                         | Holderness | 44         |               |

| Resource Type                       | Resource Name                          | Town       | Terrain    | Dot_ID (CIR's |
|-------------------------------------|----------------------------------------|------------|------------|---------------|
|                                     |                                        |            | Visibility | Only)         |
| C.2 1. Scenic Drives - Public Roads | Nh Rt 175A                             | Holderness | 43         |               |
| C.2 1. Scenic Drives - Public Roads | Nh Rt 175A                             | Holderness | 43         |               |
| C.2 1. Scenic Drives - Public Roads | Nh Rt 175A                             | Holderness | 41         |               |
| C.2 1. Scenic Drives - Public Roads | Nh Rt 175A                             | Holderness | 37         |               |
| C.2 1. Scenic Drives - Public Roads | Nh Rt 175A                             | Holderness | 35         |               |
| C.2 1. Scenic Drives - Public Roads | Nh Rt 175A                             | Holderness | 35         |               |
| C.2 1. Scenic Drives - Public Roads | No Name                                | Holderness | 79         |               |
| C.2 1. Scenic Drives - Public Roads | No Name                                | Holderness | 26         |               |
| C.2 1. Scenic Drives - Public Roads | No Name                                | Holderness | 15         |               |
| C.2 1. Scenic Drives - Public Roads | North Ashland Rd                       | Holderness | 7          |               |
| C.2 1. Scenic Drives - Public Roads | North Ashland Rd                       | Holderness | 7          |               |
| C.2 1. Scenic Drives - Public Roads | Old N Holderness                       | Holderness | 53         |               |
| C.2 1. Scenic Drives - Public Roads | Old N Holderness                       | Holderness | 51         |               |
| C.2 1. Scenic Drives - Public Roads | Owl Brook Rd                           | Holderness | 9          |               |
| C.2 1. Scenic Drives - Public Roads | Ridge End Dr                           | Holderness | 5          |               |
| C.2 1. Scenic Drives - Public Roads | S Campus Rd                            | Holderness | 54         |               |
| C.2 1. Scenic Drives - Public Roads | S River St                             | Holderness | 35         |               |
| C.2 1. Scenic Drives - Public Roads | S River St                             | Holderness | 33         |               |
| C.2 1. Scenic Drives - Public Roads | Sargent Rd                             | Holderness | 1          |               |
| C.2 1. Scenic Drives - Public Roads | Wedgewood Dr                           | Holderness | 2          |               |
| C.2 1. Scenic Drives - Public Roads | William Tyler Rd                       | Holderness | 44         |               |
| D.1 1. Recreation Trails            |                                        | Holderness | 35         |               |
| D.1 1. Recreation Trails            | Crawford-Ridgepole Trail               | Holderness | 53         |               |
| D.1 1. Recreation Trails            | Crawford-Ridgepole Trail               | Holderness | 53         |               |
| D.1 1. Recreation Trails            | Crawford-Ridgepole Trail               | Holderness | 50         |               |
| D.1 1. Recreation Trails            | Crawford-Ridgepole Trail               | Holderness | 44         |               |
| D.1 1. Recreation Trails            | Prescott Trail                         | Holderness | 39         |               |
| D.2 2. Recreation Inventory         | Holderness School                      | Holderness | 38         |               |
| D.2 2. Recreation Inventory         | Pemigewasset Fish & Game               | Holderness | 25         |               |
| D.2 2. Recreation Inventory         | Plymouth State University              | Holderness | 40         |               |
| E. 2. Listed Historic Resources     | Chapel of the Holy Cross               | Holderness | 51         |               |
| E. 2. Listed Historic Resources     | Trinity Church                         | Holderness | 32         |               |
| A. 2. Designated Rivers             | Merrimack River                        | Hooksett   | 12         |               |
| B. 1. Conservation - Public Lands   | Bear Brook State Park                  | Hooksett   | 271        |               |
| B. 1. Conservation - Public Lands   | Bear Brook State Park                  | Hooksett   | 73         |               |
| B. 1. Conservation - Public Lands   | Burbank Property Conservation Easement | Hooksett   | 21         |               |
| B. 1. Conservation - Public Lands   | Carriage Hill Open Space 1             | Hooksett   | 40         |               |
| B. 1. Conservation - Public Lands   | Carriage Hill Open Space 2             | Hooksett   | 10         |               |
| B. 1. Conservation - Public Lands   | Carriage Hill Open Space 3             | Hooksett   | 15         |               |
| B. 1. Conservation - Public Lands   | Clay Pond Easement                     | Hooksett   | 54         |               |
| B. 1. Conservation - Public Lands   | Clay Pond Easement                     | Hooksett   | 40         |               |
| B. 1. Conservation - Public Lands   | Clay Pond Easement                     | Hooksett   | 39         |               |
| B. 1. Conservation - Public Lands   | Clay Pond Easement                     | Hooksett   | 28         |               |
| B. 1. Conservation - Public Lands   | Clay Pond Easement                     | Hooksett   | 12         |               |