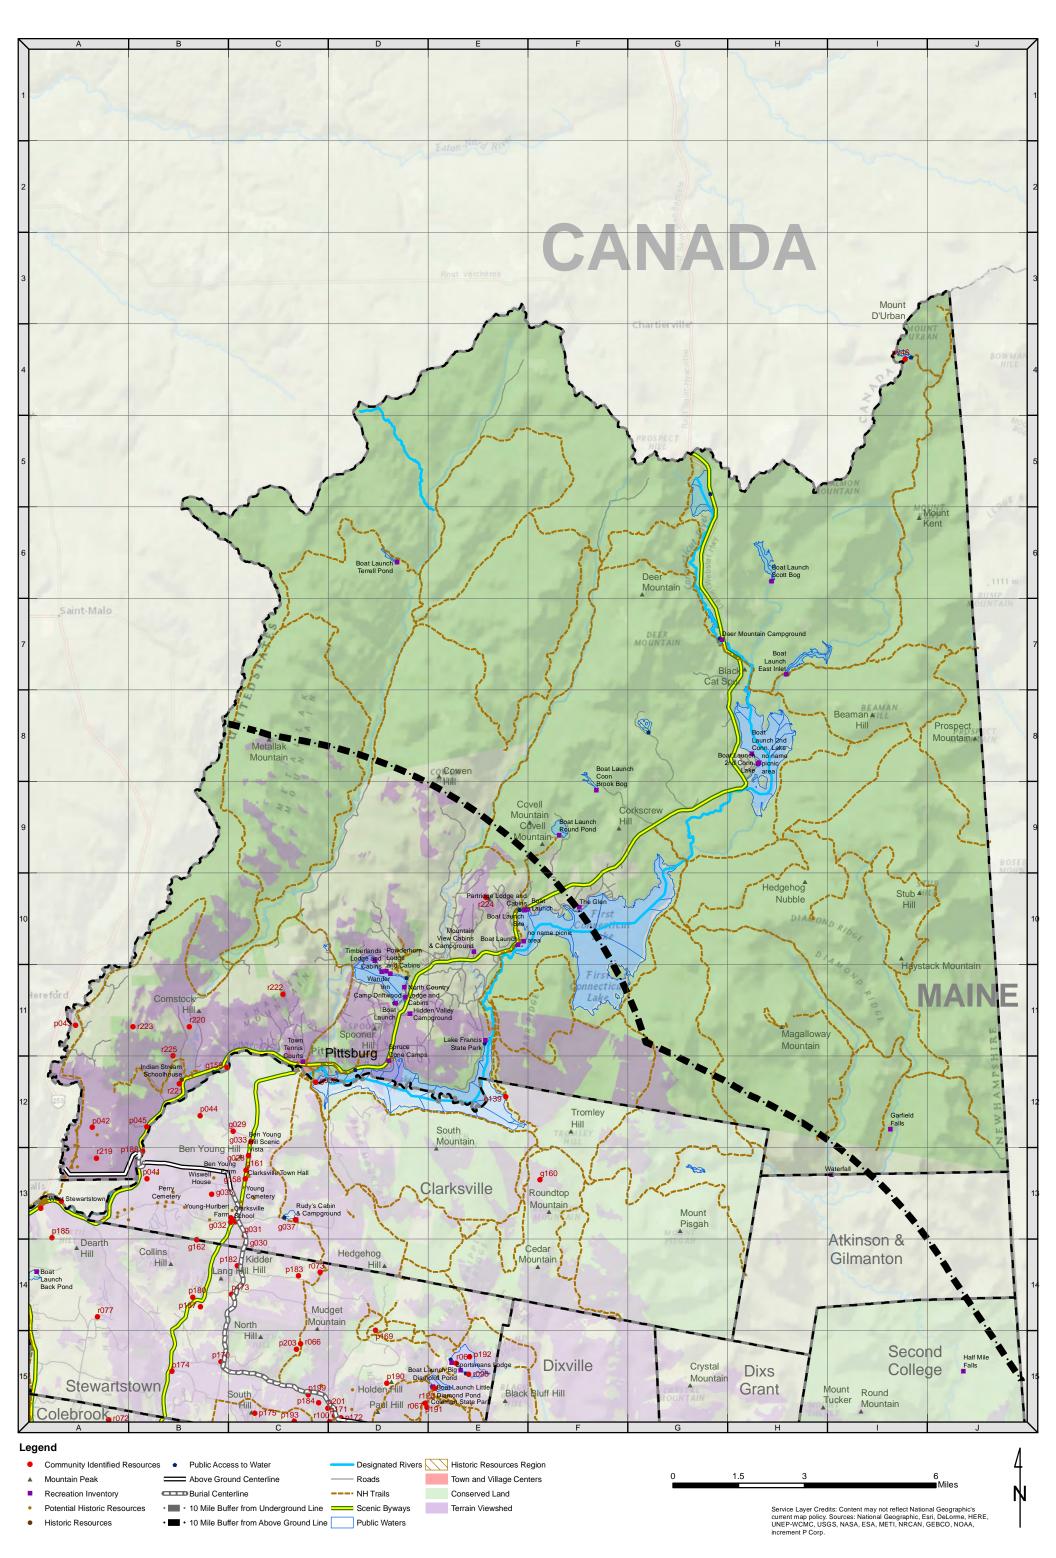

ential Historic Resources | Whitefield Village/Town Center                             | Whitefield | 95                    |                        |
| F. 1. Community Center Areas       | WHITEFIELD                                                 | Whitefield | 170                   |                        |
| B. 1. Conservation - Public Lands  | Mount Kearsarge State Forest                               | Wilmot     | 76                    |                        |
| D.1 1. Recreation Trails           | Sunapee-Ragged-Kearsarge Green                             | Wilmot     | 71                    |                        |
| D.1 1. Recreation Trails           | Sunapee-Ragged-Kearsarge Green                             | Wilmot     | 64                    |                        |





#### Clarksville



**Atkinson & Gilmanton** 



#### **Stewartstown**



**Second College** 



**Dixville** 



**Dixs Grant** 



#### Colebrook



### Columbia



**Wentworths Location** 



**Errol** 



## Millsfield



**Ervings Location** 





**Stratford** 



# Cambridge



## **Dummer**



**Stark** 



### Northumberland