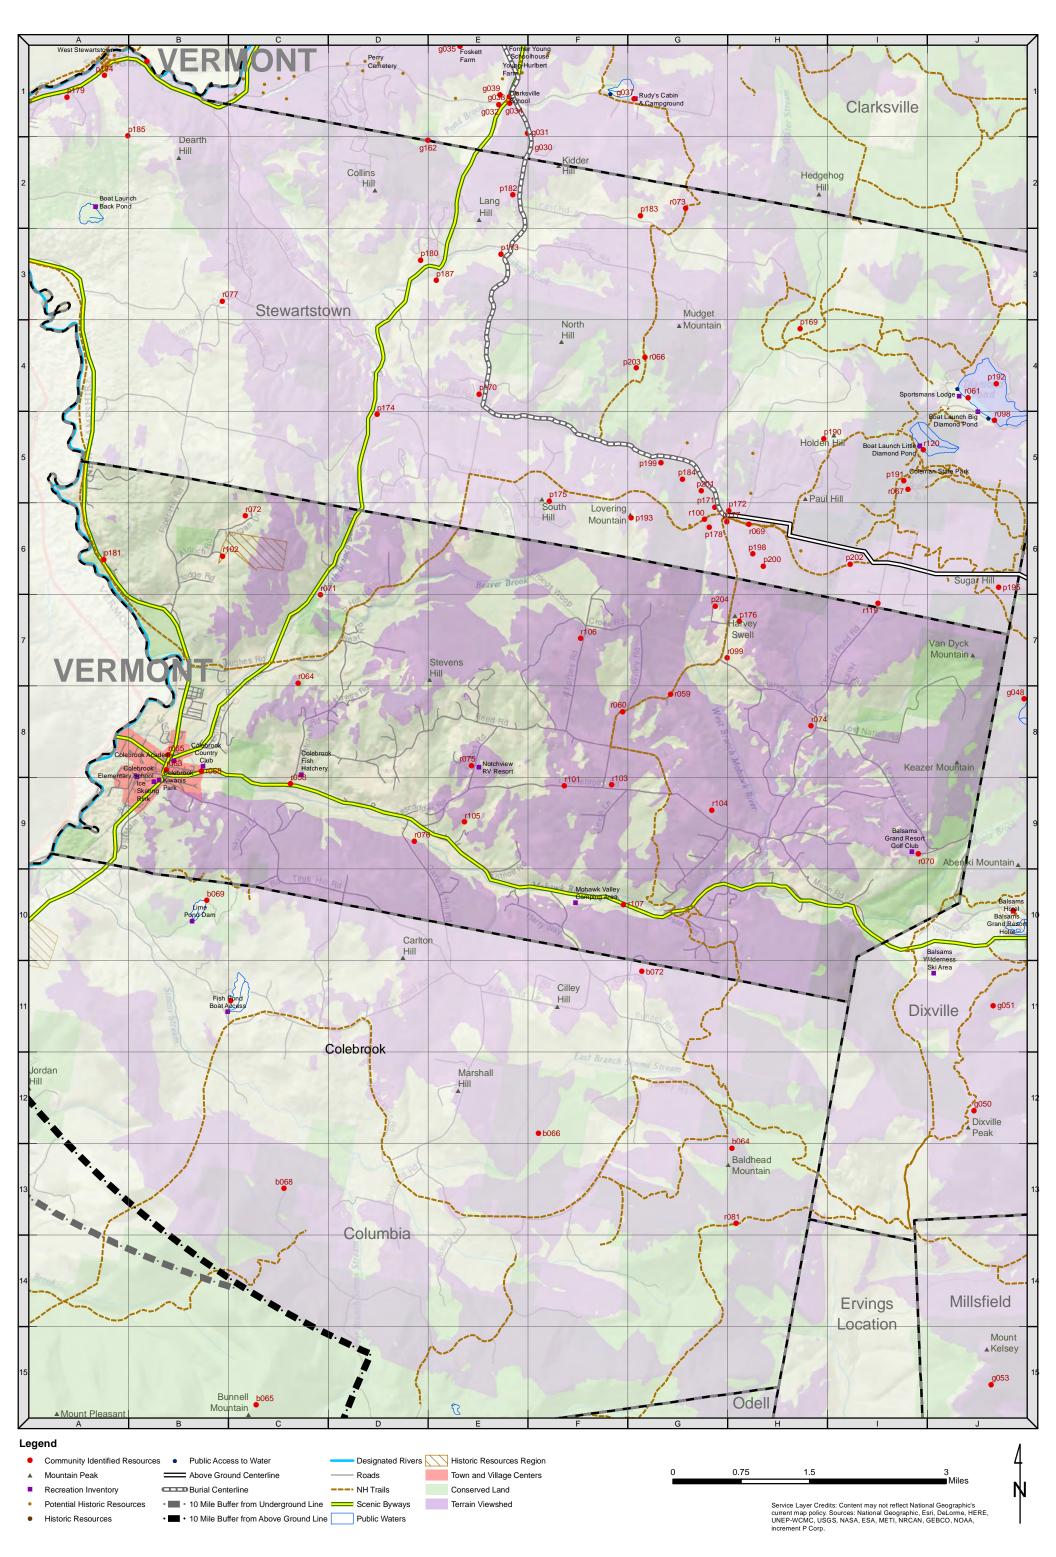

|
| F. 1. Community Center Areas       | WHITEFIELD                                                 | Whitefield | 170                   |                        |
| B. 1. Conservation - Public Lands  | Mount Kearsarge State Forest                               | Wilmot     | 76                    |                        |
| D.1 1. Recreation Trails           | Sunapee-Ragged-Kearsarge Green                             | Wilmot     | 71                    |                        |
| D.1 1. Recreation Trails           | Sunapee-Ragged-Kearsarge Green                             | Wilmot     | 64                    |                        |





#### Clarksville



**Atkinson & Gilmanton** 



#### **Stewartstown**



**Second College** 



**Dixville** 



**Dixs Grant** 



#### Colebrook



### Columbia



**Wentworths Location** 



**Errol** 



## Millsfield



**Ervings Location** 





**Stratford** 



# Cambridge



## **Dummer**



**Stark** 



### Northumberland