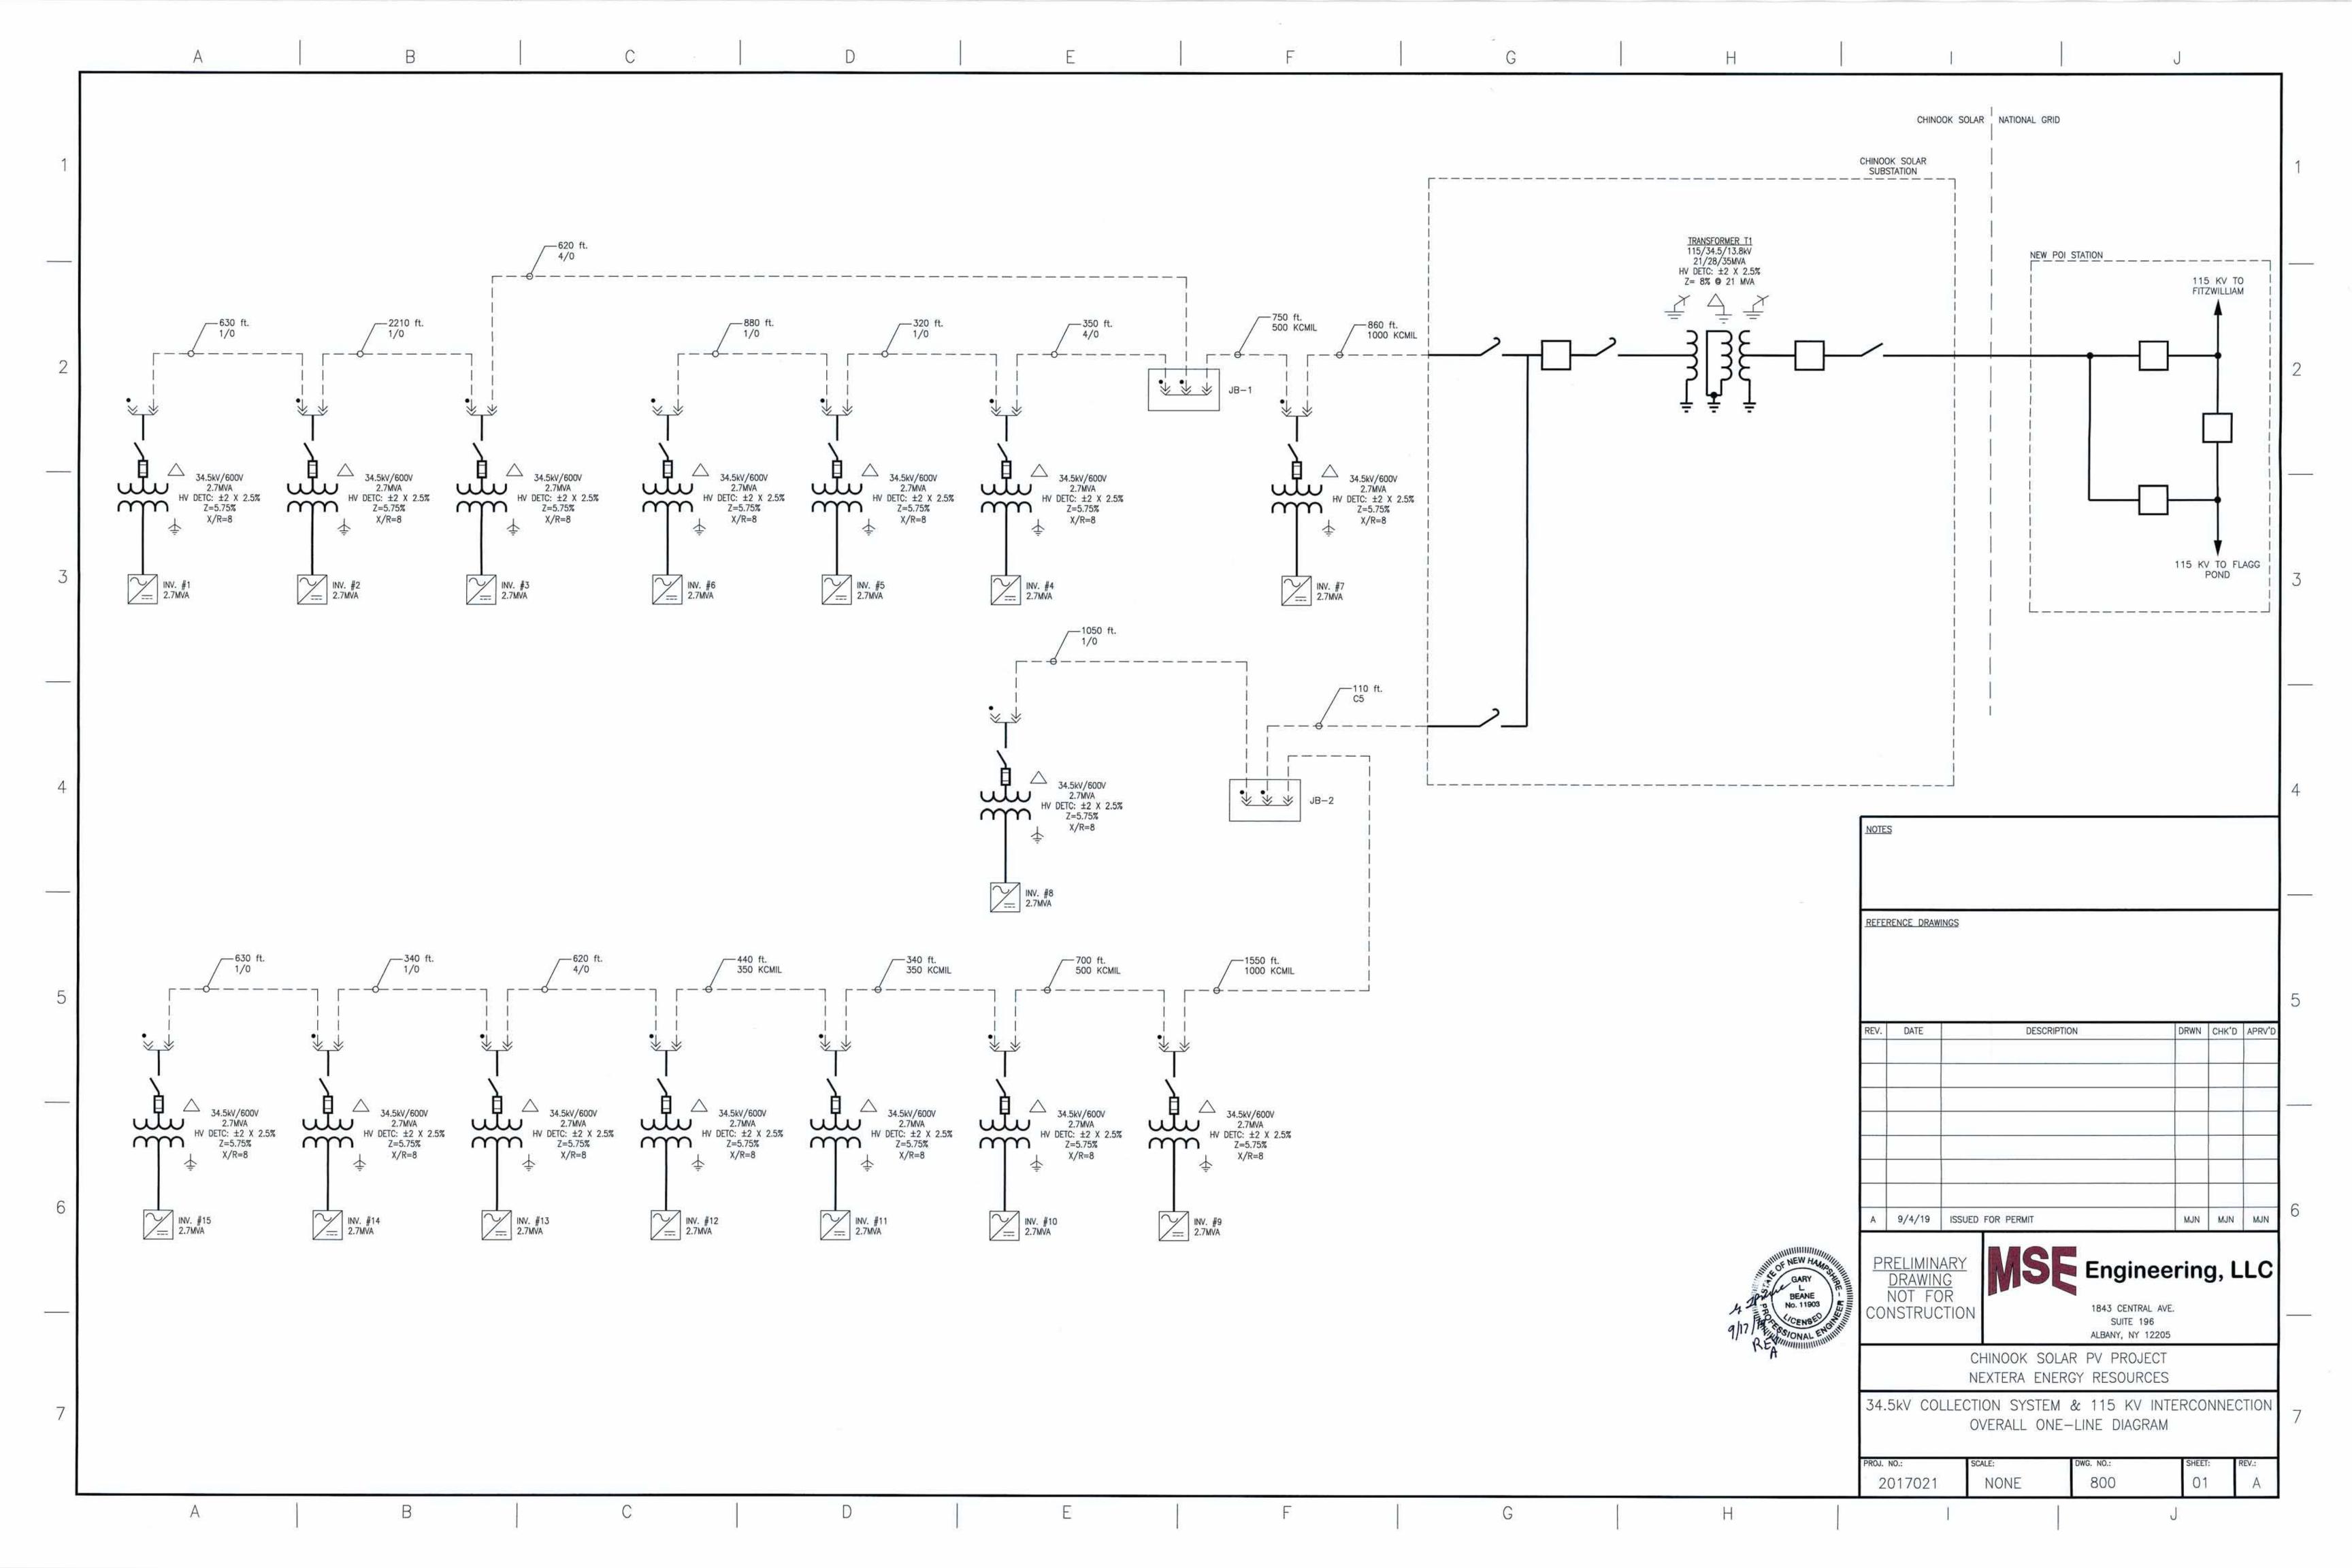

## APPENDIX 6: ELECTRICAL DRAWINGS

| REV.           | DATE                                   |                        | DESCRIPTIO         | N                                                                        | DRWN                 | CHK,D    | APRV'D |
|----------------|----------------------------------------|------------------------|--------------------|--------------------------------------------------------------------------|----------------------|----------|--------|
|                |                                        |                        |                    |                                                                          |                      |          |        |
|                |                                        |                        |                    |                                                                          |                      |          |        |
| В              | 09/16/19                               | ISSU                   | ED FOR PERMIT      |                                                                          | DS                   | DS       | MJN    |
|                |                                        |                        |                    |                                                                          |                      | <b>-</b> |        |
|                | 09/05/19<br>RELIMINI                   |                        | ED FOR REVIEW      | ı                                                                        | DS                   | DS       | MJN    |
| PF             | RELIMINA<br>DRAWIN<br>NOT FO<br>NSTRUC | ARY<br>G_<br>R         |                    | 1 Engine<br>1 1843 CENTRAL<br>SUITE 196<br>ALBANY, NY 12                 | erin                 |          |        |
| PF             | RELIMINA<br>DRAWINI<br>NOT FO          | ARY<br>G_<br>R<br>TION |                    | 1843 CENTRAL<br>SUITE 196<br>ALBANY, NY 12<br>AR PROJECT                 | erin<br>AVE.         |          |        |
| PF<br>-<br>COI | RELIMINA<br>DRAWIN<br>NOT FO<br>NSTRUC | ARY<br>G_<br>R<br>TION | MSE<br>CHINOOK SOI | 1843 CENTRAL SUITE 196 ALBANY, NY 12  AR PROJECT GY RESOURCE  34.5kV COL | ering<br>AVE.<br>205 | g, L     | .LC    |