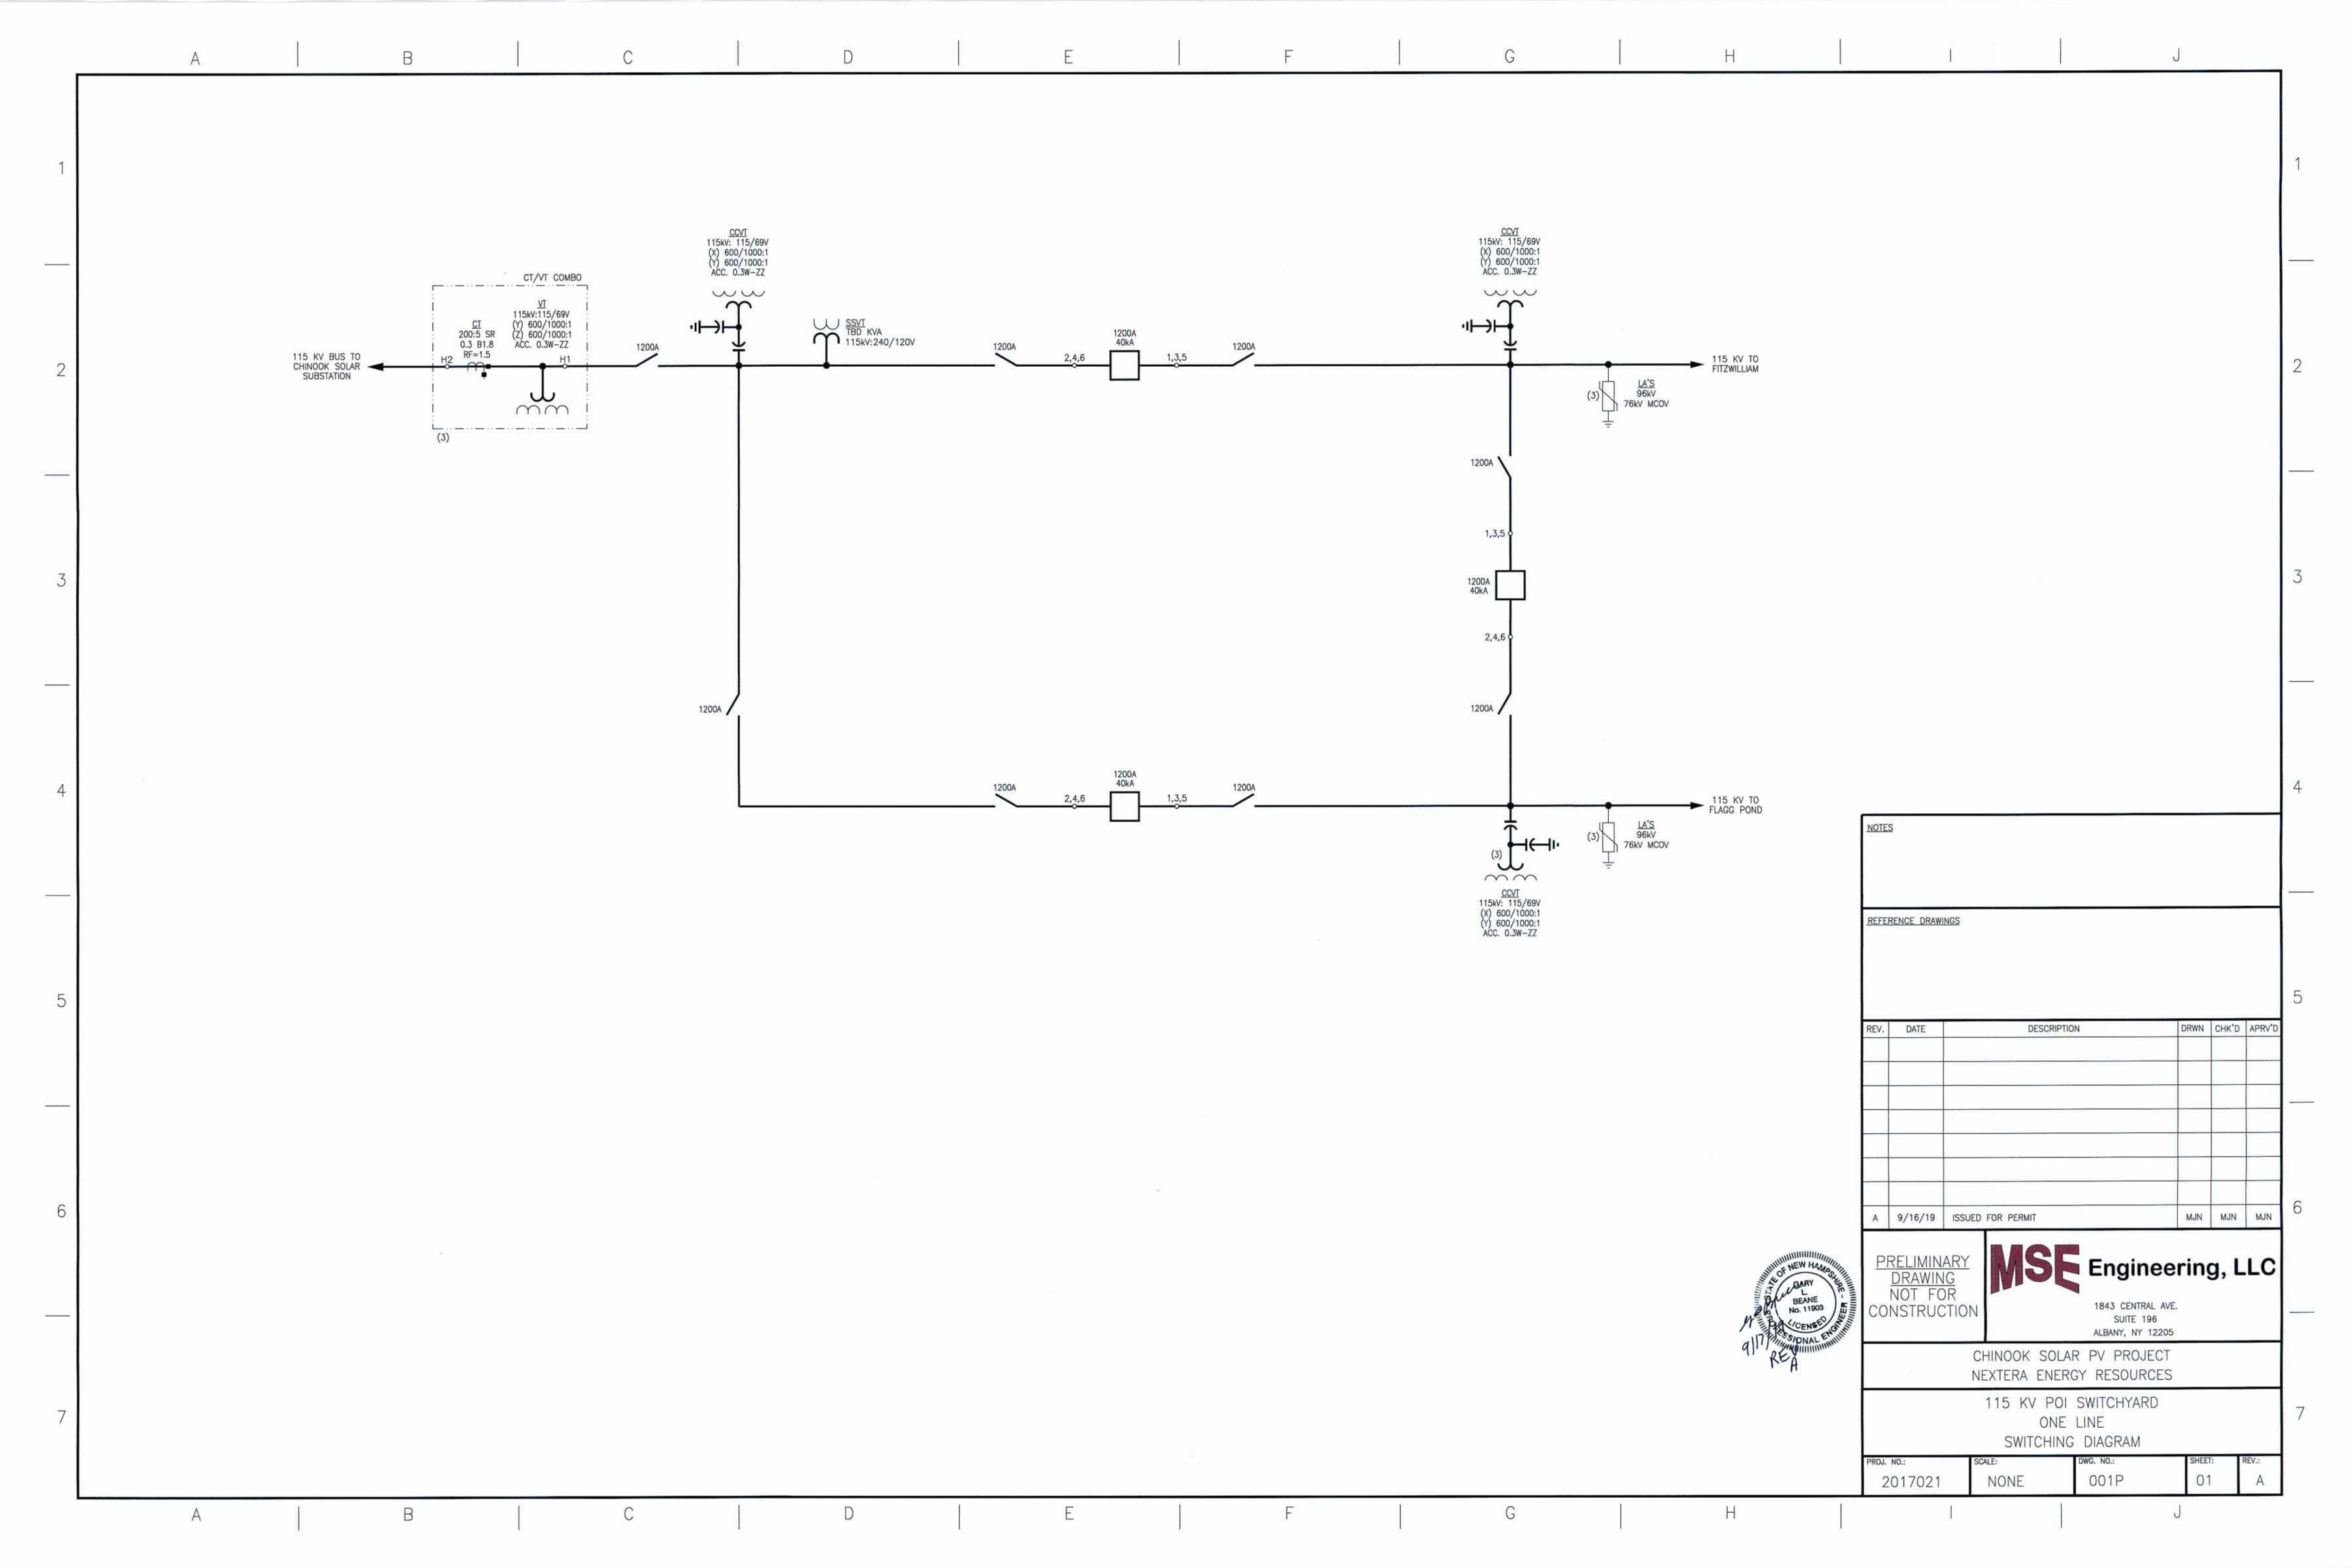

## APPENDIX 6: ELECTRICAL DRAWINGS

| REV.           | DATE                                   |                        | DESCRIPTIO         | N                                                                        | DRWN                 | CHK,D    | APRV'D |
|----------------|----------------------------------------|------------------------|--------------------|--------------------------------------------------------------------------|----------------------|----------|--------|
|                |                                        |                        |                    |                                                                          |                      |          |        |
|                |                                        |                        |                    |                                                                          |                      |          |        |
| В              | 09/16/19                               | ISSU                   | ED FOR PERMIT      |                                                                          | DS                   | DS       | MJN    |
|                |                                        |                        |                    |                                                                          |                      | <b>-</b> |        |
|                | 09/05/19<br>RELIMINI                   |                        | ED FOR REVIEW      | ı                                                                        | DS                   | DS       | MJN    |
| PF             | RELIMINA<br>DRAWIN<br>NOT FO<br>NSTRUC | ARY<br>G_<br>R         |                    | 1 Engine<br>1 1843 CENTRAL<br>SUITE 196<br>ALBANY, NY 12                 | erin                 |          |        |
| PF             | RELIMINA<br>DRAWINI<br>NOT FO          | ARY<br>G_<br>R<br>TION |                    | 1843 CENTRAL<br>SUITE 196<br>ALBANY, NY 12<br>AR PROJECT                 | erin<br>AVE.         |          |        |
| PF<br>-<br>COI | RELIMINA<br>DRAWIN<br>NOT FO<br>NSTRUC | ARY<br>G_<br>R<br>TION | MSE<br>CHINOOK SOI | 1843 CENTRAL SUITE 196 ALBANY, NY 12  AR PROJECT GY RESOURCE  34.5kV COL | ering<br>AVE.<br>205 | g, L     | .LC    |