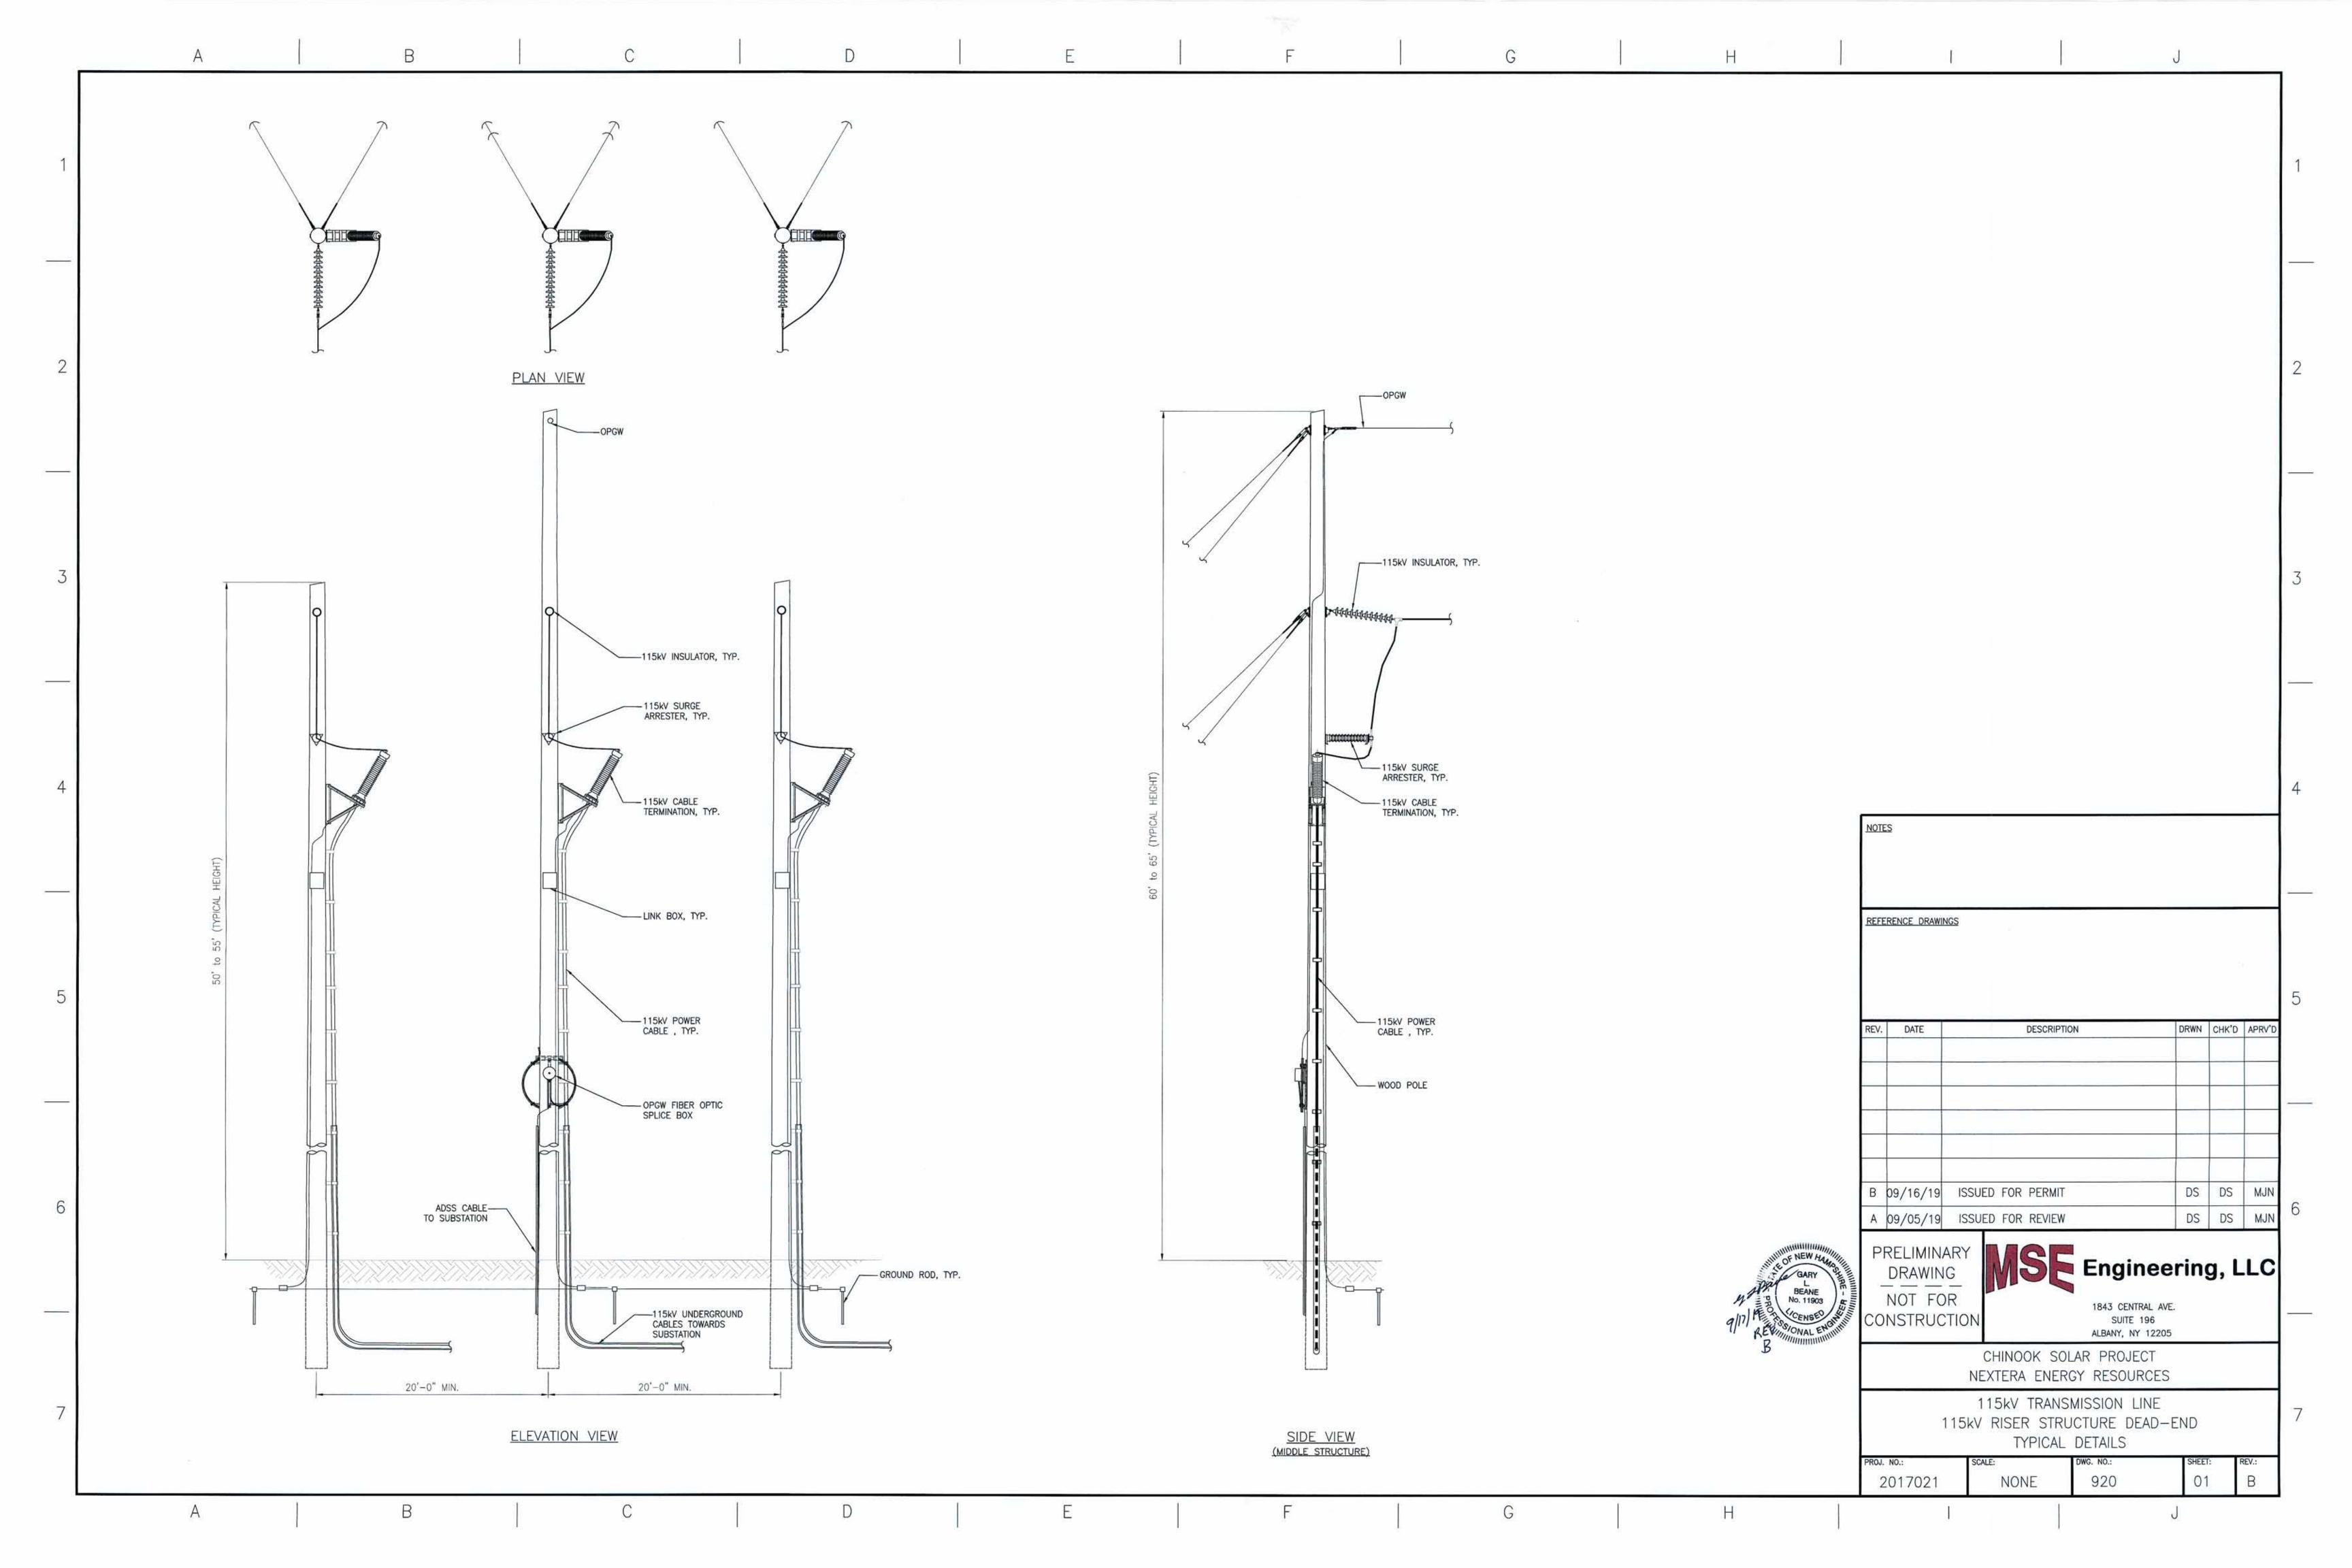

## APPENDIX 6: ELECTRICAL DRAWINGS

| REV.           | DATE                                   |                        | DESCRIPTIO         | N                                                                        | DRWN                 | CHK,D    | APRV'D |
|----------------|----------------------------------------|------------------------|--------------------|--------------------------------------------------------------------------|----------------------|----------|--------|
|                |                                        |                        |                    |                                                                          |                      |          |        |
|                |                                        |                        |                    |                                                                          |                      |          |        |
| В              | 09/16/19                               | ISSU                   | ED FOR PERMIT      |                                                                          | DS                   | DS       | MJN    |
|                |                                        |                        |                    |                                                                          |                      | <b>-</b> |        |
|                | 09/05/19<br>RELIMINI                   |                        | ED FOR REVIEW      | ı                                                                        | DS                   | DS       | MJN    |
| PF             | RELIMINA<br>DRAWIN<br>NOT FO<br>NSTRUC | ARY<br>G_<br>R         |                    | 1 Engine<br>1 1843 CENTRAL<br>SUITE 196<br>ALBANY, NY 12                 | erin                 |          |        |
| PF             | RELIMINA<br>DRAWINI<br>NOT FO          | ARY<br>G_<br>R<br>TION |                    | 1843 CENTRAL<br>SUITE 196<br>ALBANY, NY 12<br>AR PROJECT                 | erin<br>AVE.         |          |        |
| PF<br>-<br>COI | RELIMINA<br>DRAWIN<br>NOT FO<br>NSTRUC | ARY<br>G_<br>R<br>TION | MSE<br>CHINOOK SOI | 1843 CENTRAL SUITE 196 ALBANY, NY 12  AR PROJECT GY RESOURCE  34.5kV COL | ering<br>AVE.<br>205 | g, L     | .LC    |