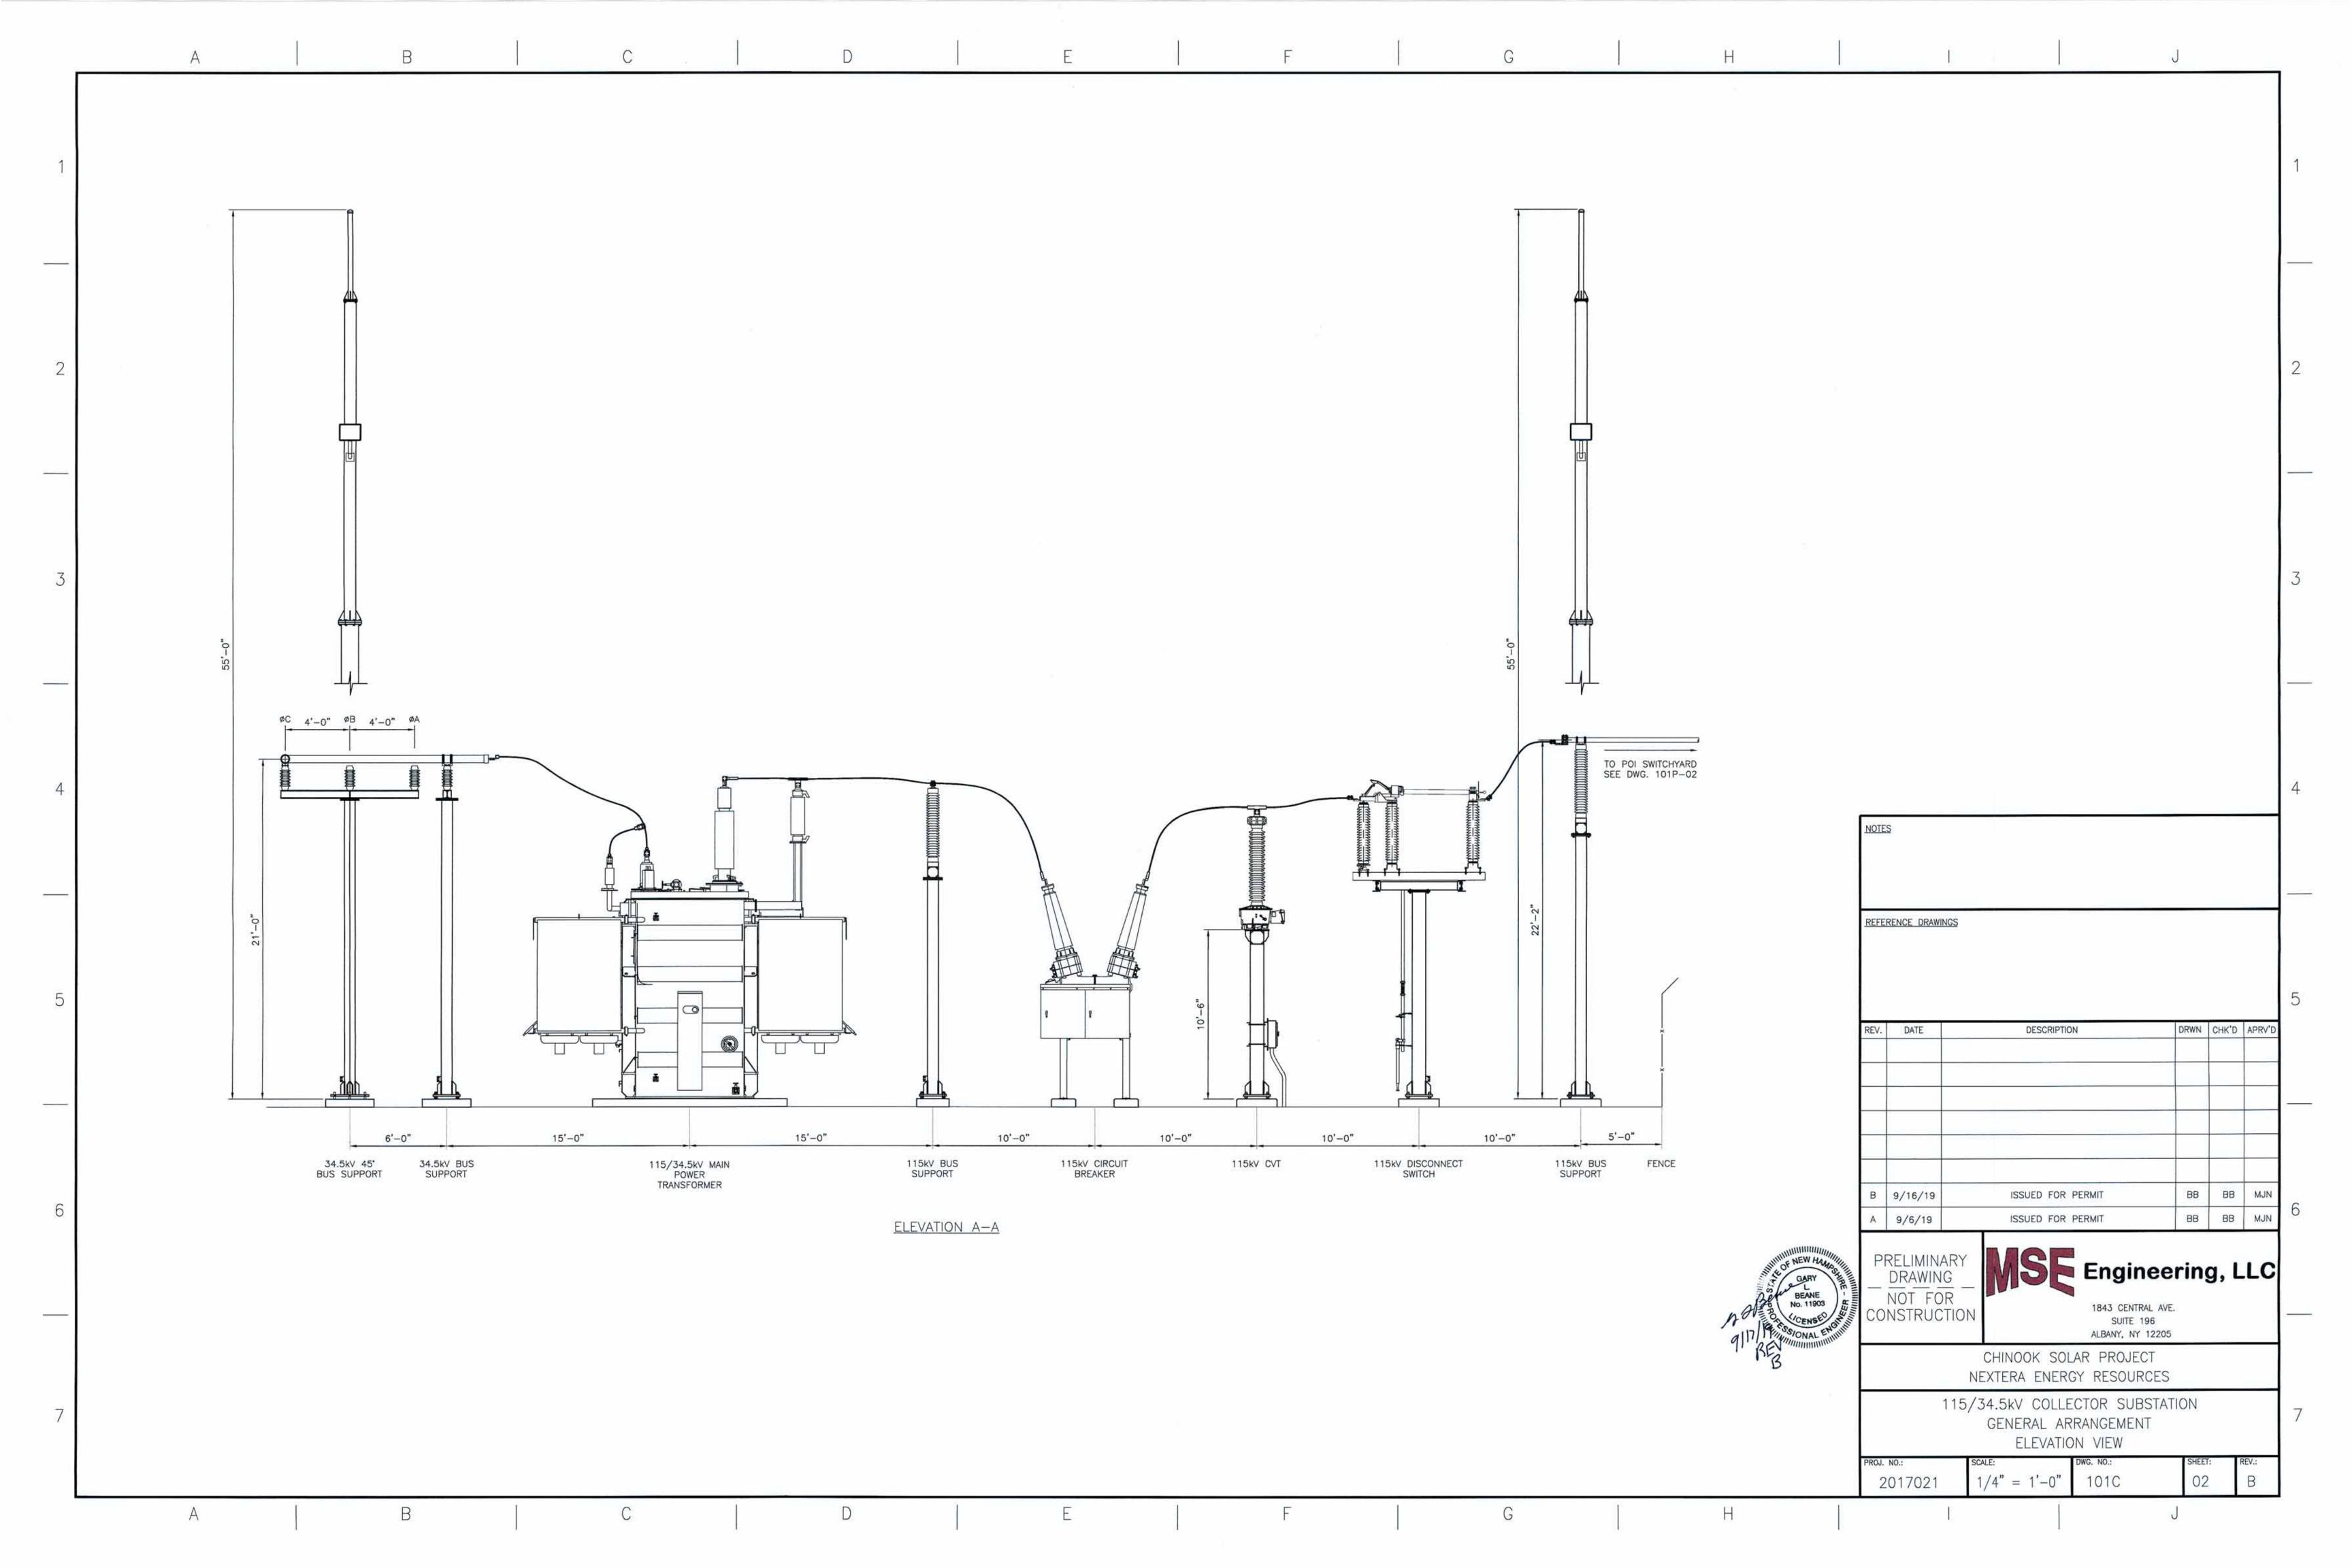

## APPENDIX 6: ELECTRICAL DRAWINGS

| REV.           | DATE                                   |                        | DESCRIPTIO         | N                                                                        | DRWN                 | CHK,D    | APRV'D |
|----------------|----------------------------------------|------------------------|--------------------|--------------------------------------------------------------------------|----------------------|----------|--------|
|                |                                        |                        |                    |                                                                          |                      |          |        |
|                |                                        |                        |                    |                                                                          |                      |          |        |
| В              | 09/16/19                               | ISSU                   | ED FOR PERMIT      |                                                                          | DS                   | DS       | MJN    |
|                |                                        |                        |                    |                                                                          |                      | <b>-</b> |        |
|                | 09/05/19<br>RELIMINI                   |                        | ED FOR REVIEW      | ı                                                                        | DS                   | DS       | MJN    |
| PF             | RELIMINA<br>DRAWIN<br>NOT FO<br>NSTRUC | ARY<br>G_<br>R         |                    | 1 Engine<br>1 1843 CENTRAL<br>SUITE 196<br>ALBANY, NY 12                 | erin                 |          |        |
| PF             | RELIMINA<br>DRAWINI<br>NOT FO          | ARY<br>G_<br>R<br>TION |                    | 1843 CENTRAL<br>SUITE 196<br>ALBANY, NY 12<br>AR PROJECT                 | erin<br>AVE.         |          |        |
| PF<br>-<br>COI | RELIMINA<br>DRAWIN<br>NOT FO<br>NSTRUC | ARY<br>G_<br>R<br>TION | MSE<br>CHINOOK SOI | 1843 CENTRAL SUITE 196 ALBANY, NY 12  AR PROJECT GY RESOURCE  34.5kV COL | ering<br>AVE.<br>205 | g, L     | .LC    |