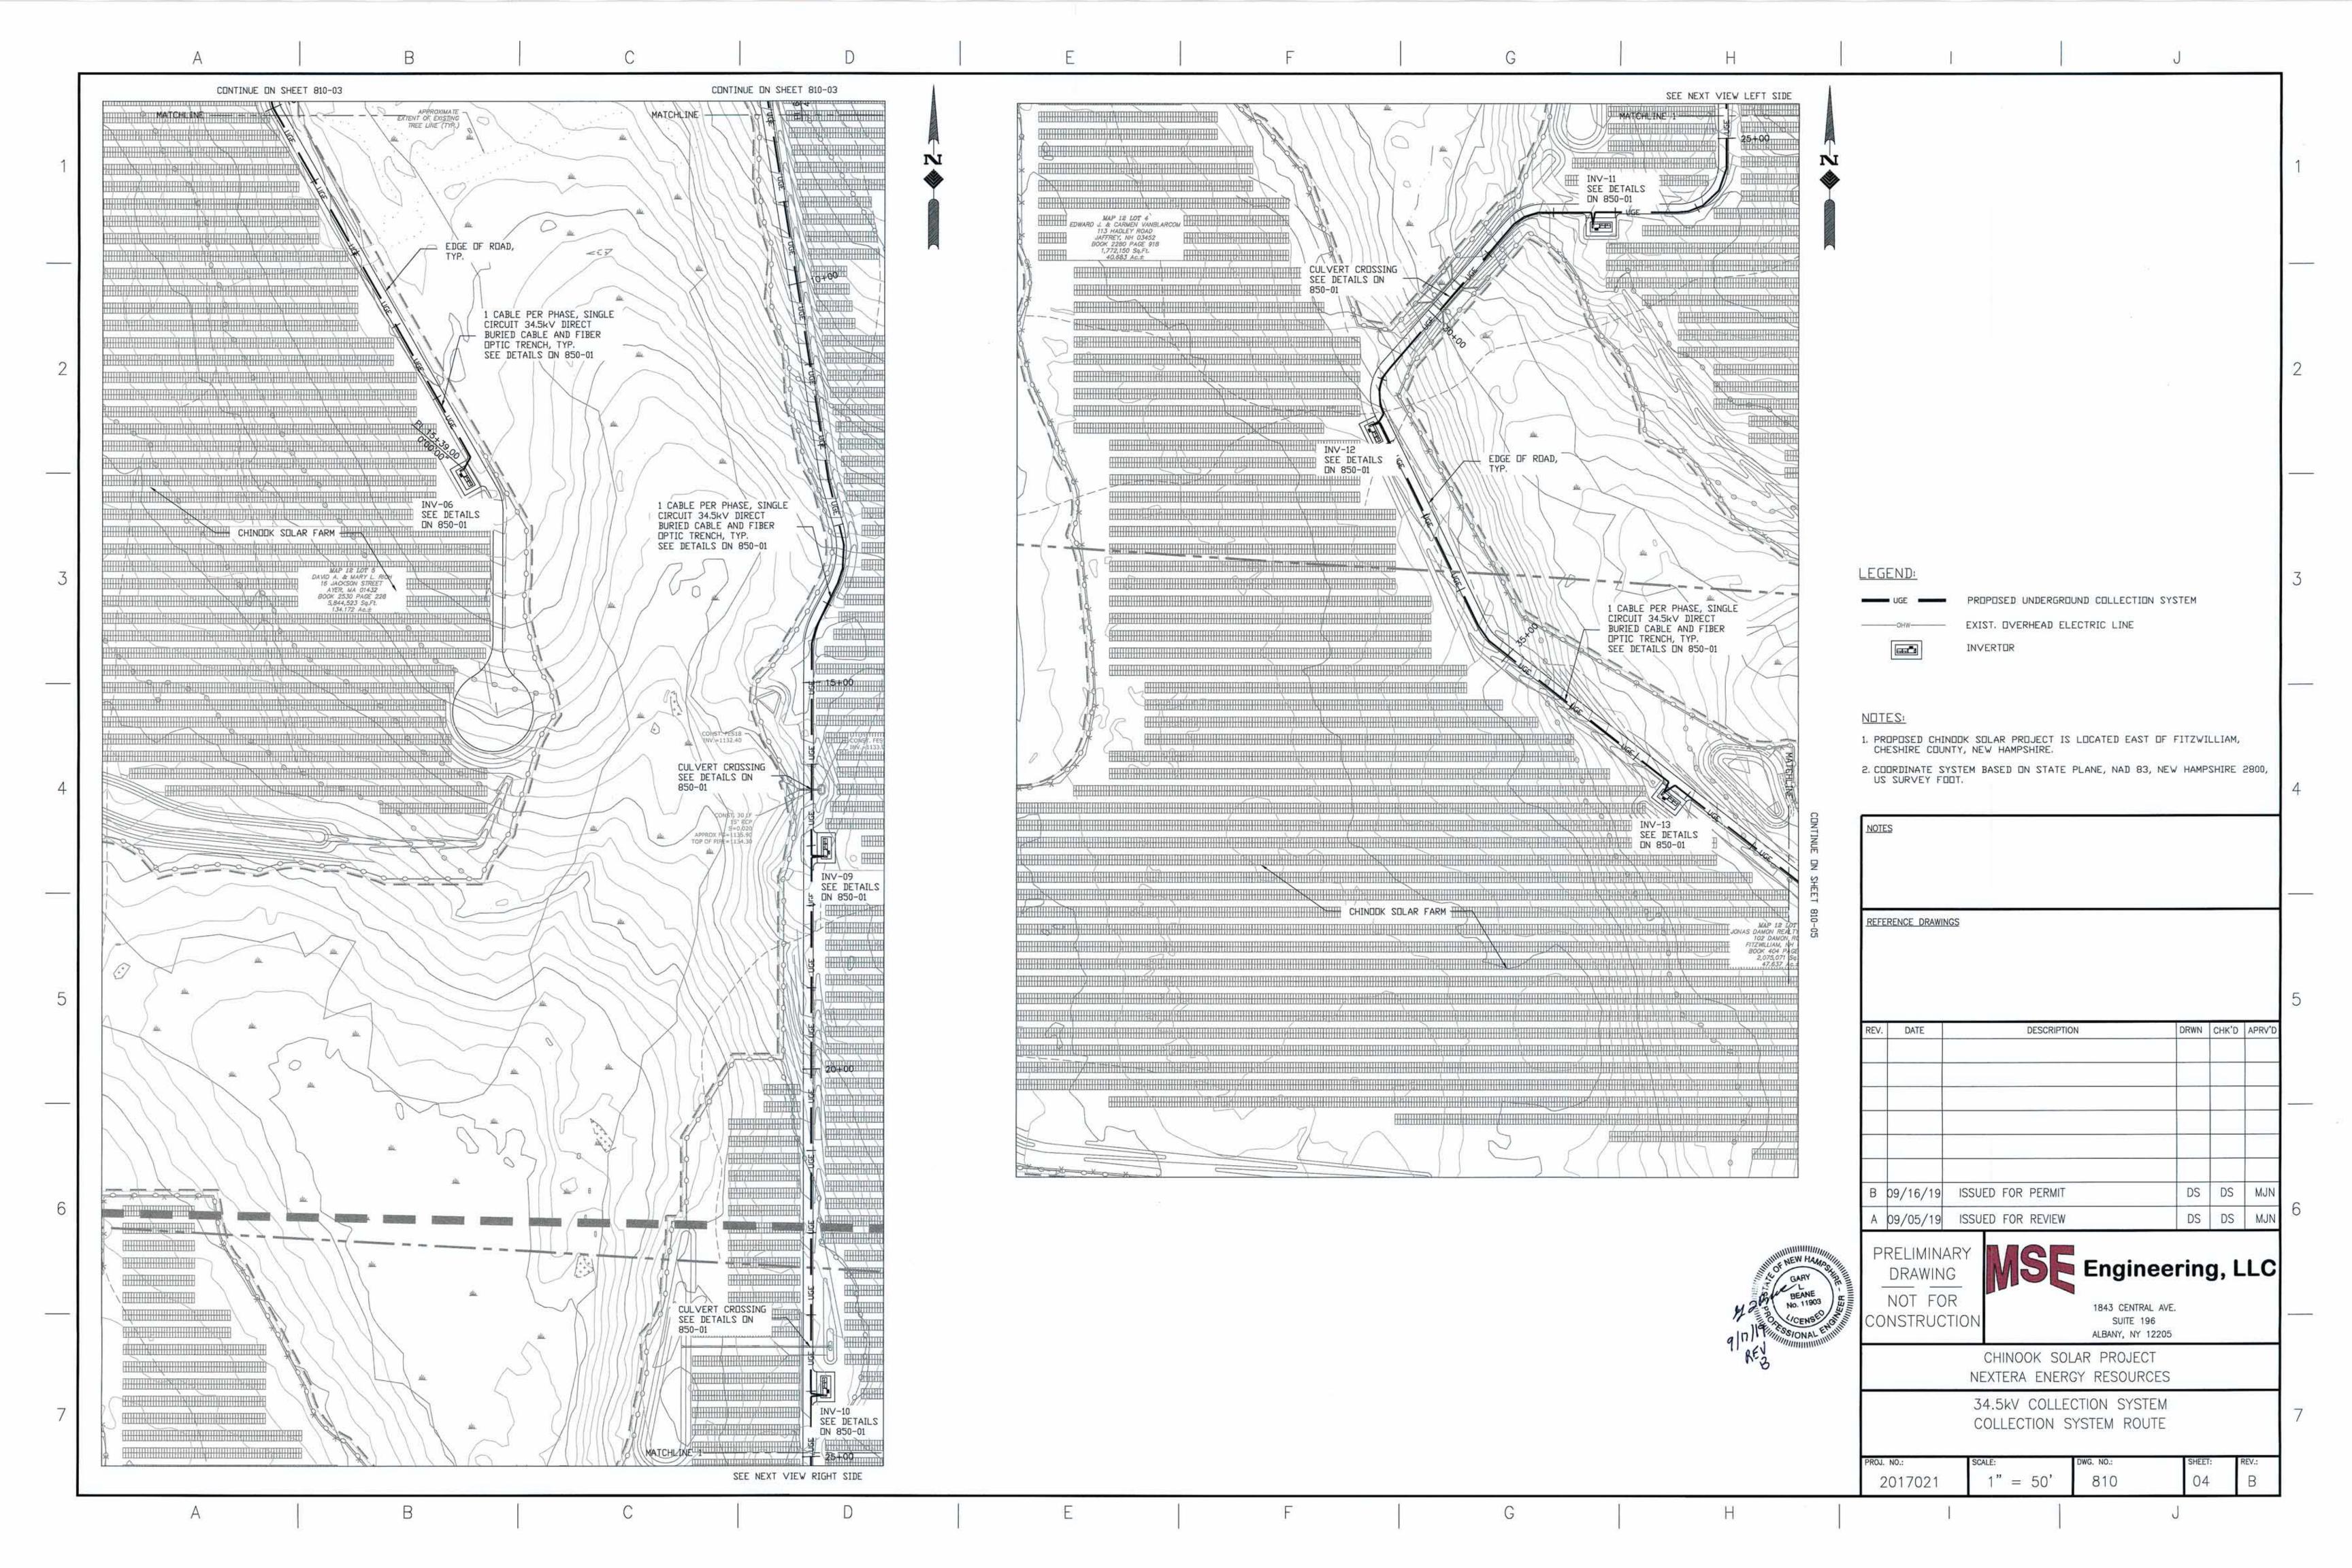

## APPENDIX 6: ELECTRICAL DRAWINGS

| REV.           | DATE                                   |                        | DESCRIPTIO         | N                                                                        | DRWN                 | CHK,D    | APRV'D |
|----------------|----------------------------------------|------------------------|--------------------|--------------------------------------------------------------------------|----------------------|----------|--------|
|                |                                        |                        |                    |                                                                          |                      |          |        |
|                |                                        |                        |                    |                                                                          |                      |          |        |
| В              | 09/16/19                               | ISSU                   | ED FOR PERMIT      |                                                                          | DS                   | DS       | MJN    |
|                |                                        |                        |                    |                                                                          |                      | <b>-</b> |        |
|                | 09/05/19<br>RELIMINI                   |                        | ED FOR REVIEW      | ı                                                                        | DS                   | DS       | MJN    |
| PF             | RELIMINA<br>DRAWIN<br>NOT FO<br>NSTRUC | ARY<br>G_<br>R         |                    | 1 Engine<br>1 1843 CENTRAL<br>SUITE 196<br>ALBANY, NY 12                 | erin                 |          |        |
| PF             | RELIMINA<br>DRAWINI<br>NOT FO          | ARY<br>G_<br>R<br>TION |                    | 1843 CENTRAL<br>SUITE 196<br>ALBANY, NY 12<br>AR PROJECT                 | erin<br>AVE.         |          |        |
| PF<br>-<br>COI | RELIMINA<br>DRAWIN<br>NOT FO<br>NSTRUC | ARY<br>G_<br>R<br>TION | MSE<br>CHINOOK SOI | 1843 CENTRAL SUITE 196 ALBANY, NY 12  AR PROJECT GY RESOURCE  34.5kV COL | ering<br>AVE.<br>205 | g, L     | .LC    |