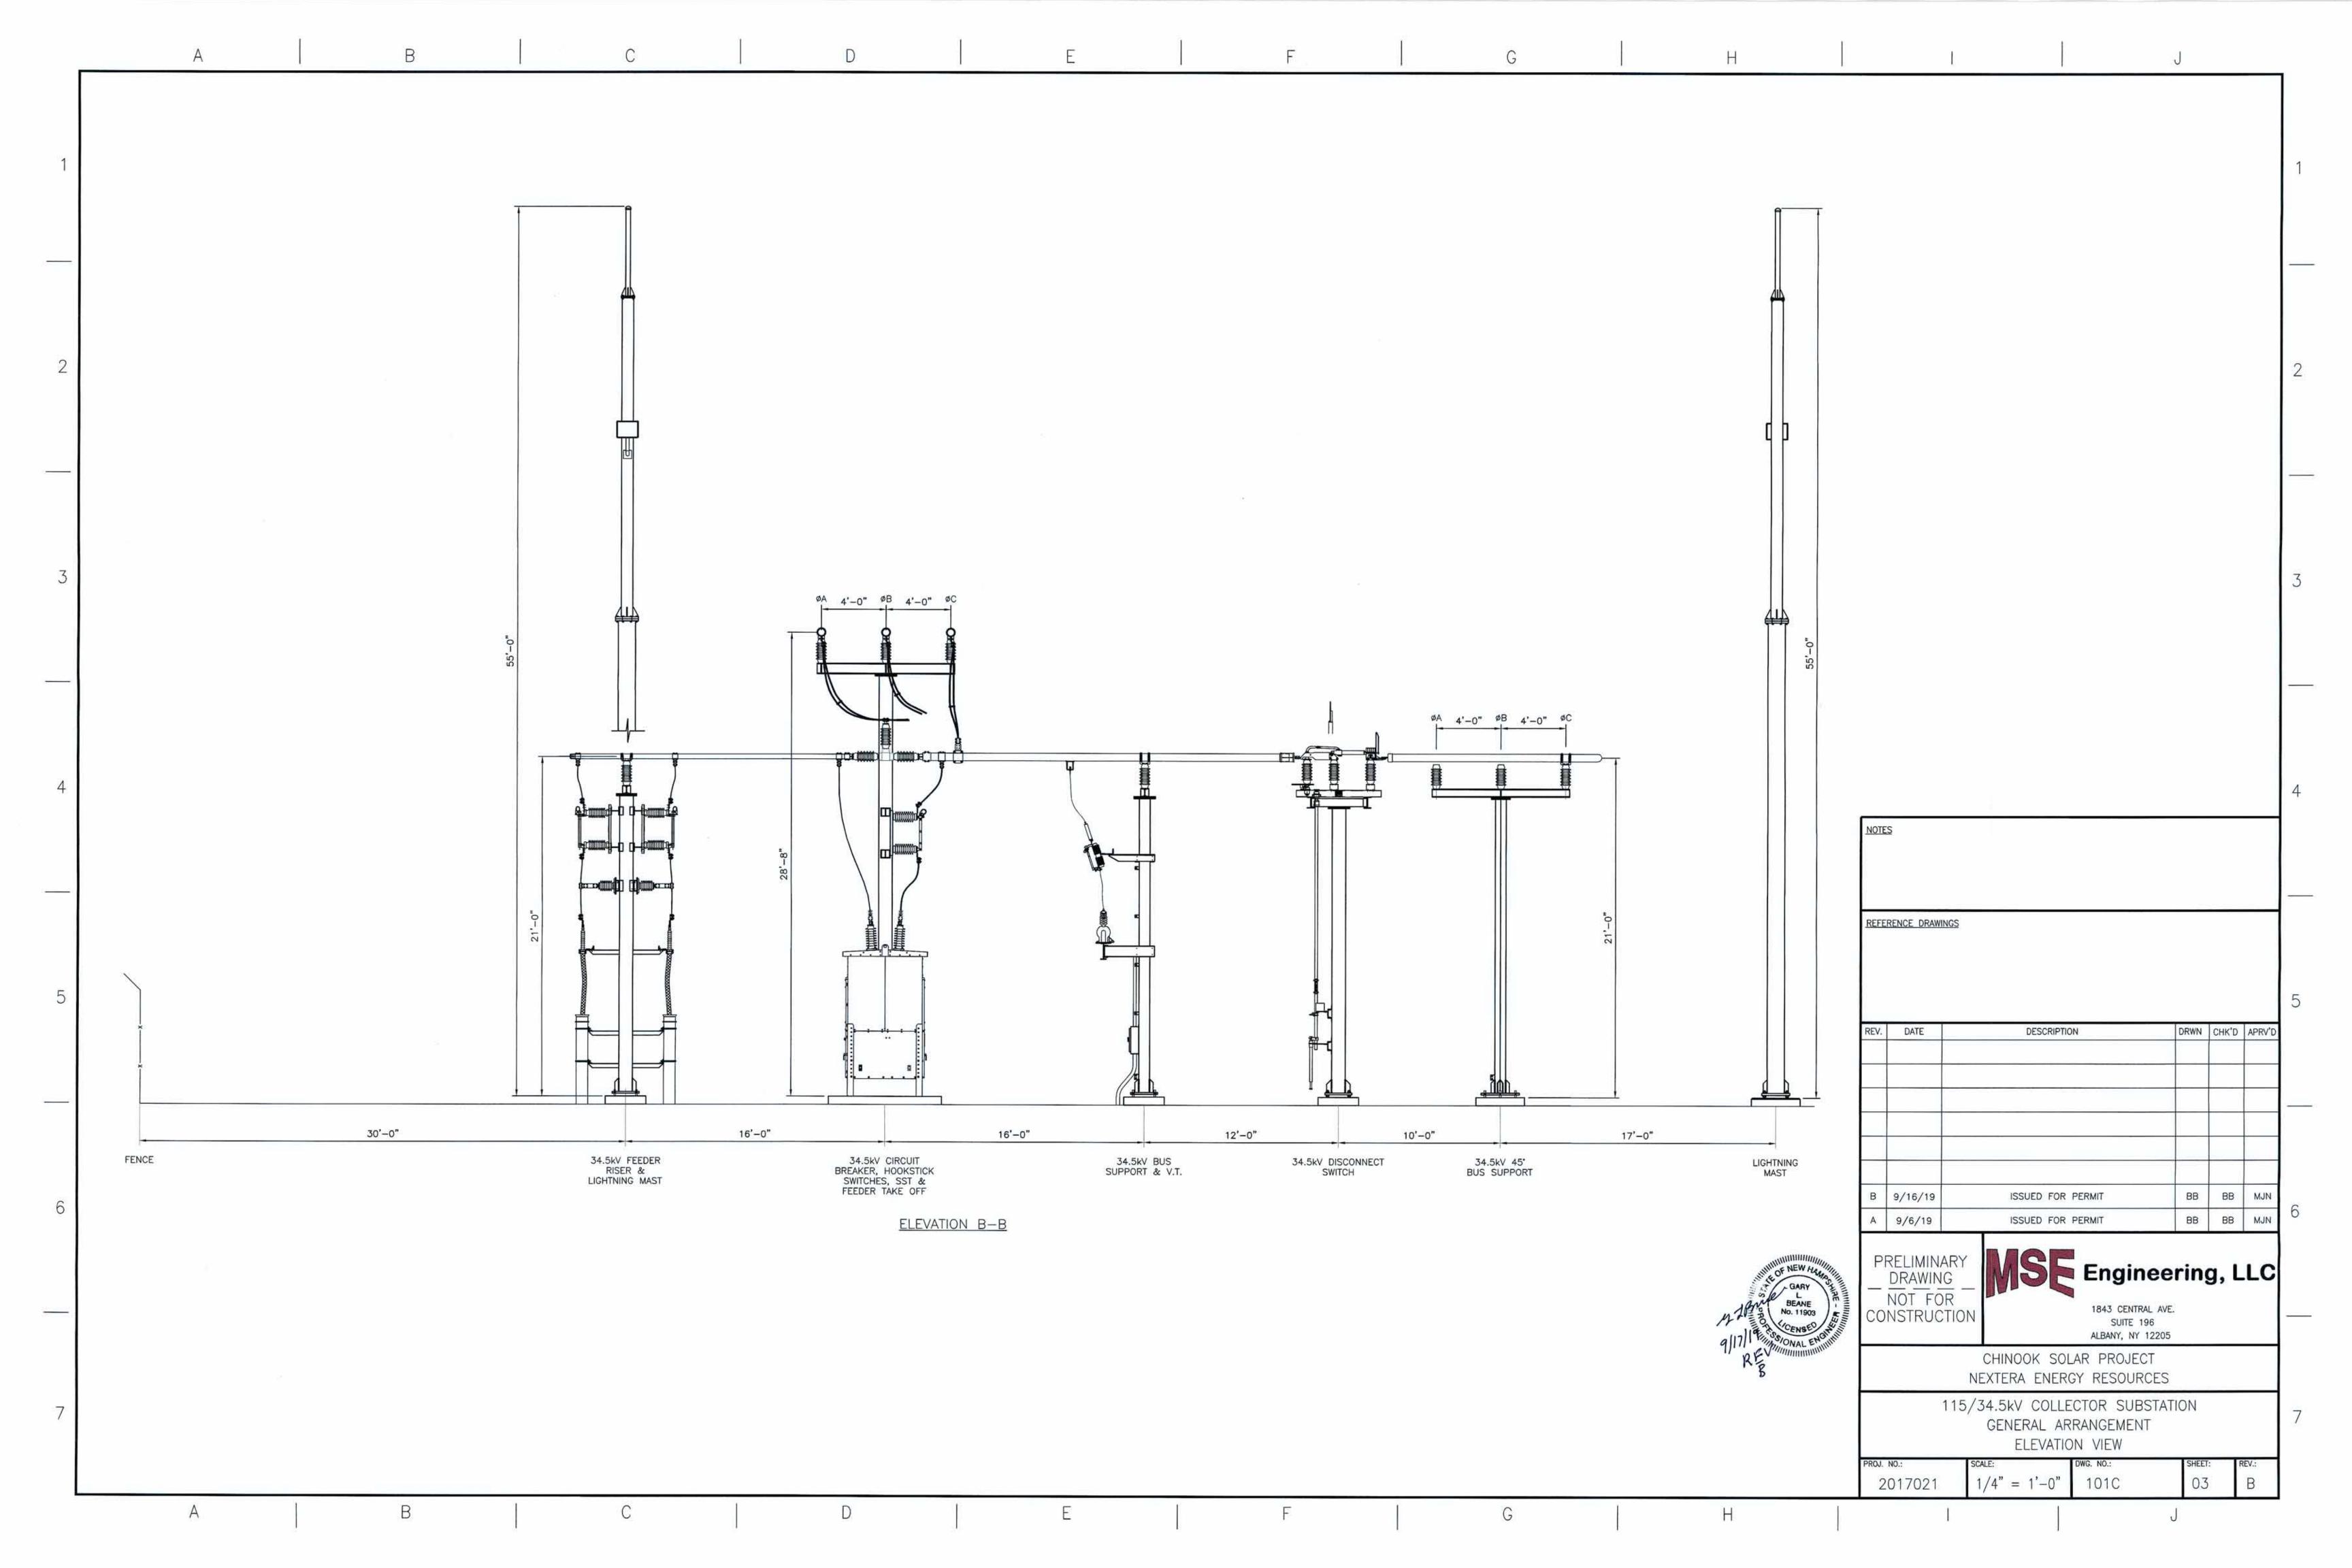

## APPENDIX 6: ELECTRICAL DRAWINGS

| REV.           | DATE                                   |                        | DESCRIPTIO         | N                                                                        | DRWN                 | CHK,D    | APRV'D |
|----------------|----------------------------------------|------------------------|--------------------|--------------------------------------------------------------------------|----------------------|----------|--------|
|                |                                        |                        |                    |                                                                          |                      |          |        |
|                |                                        |                        |                    |                                                                          |                      |          |        |
| В              | 09/16/19                               | ISSU                   | ED FOR PERMIT      |                                                                          | DS                   | DS       | MJN    |
|                |                                        |                        |                    |                                                                          |                      | <b>-</b> |        |
|                | 09/05/19<br>RELIMINI                   |                        | ED FOR REVIEW      | ı                                                                        | DS                   | DS       | MJN    |
| PF             | RELIMINA<br>DRAWIN<br>NOT FO<br>NSTRUC | ARY<br>G_<br>R         |                    | 1 Engine<br>1 1843 CENTRAL<br>SUITE 196<br>ALBANY, NY 12                 | erin                 |          |        |
| PF             | RELIMINA<br>DRAWINI<br>NOT FO          | ARY<br>G_<br>R<br>TION |                    | 1843 CENTRAL<br>SUITE 196<br>ALBANY, NY 12<br>AR PROJECT                 | erin<br>AVE.         |          |        |
| PF<br>-<br>COI | RELIMINA<br>DRAWIN<br>NOT FO<br>NSTRUC | ARY<br>G_<br>R<br>TION | MSE<br>CHINOOK SOI | 1843 CENTRAL SUITE 196 ALBANY, NY 12  AR PROJECT GY RESOURCE  34.5kV COL | ering<br>AVE.<br>205 | g, L     | .LC    |