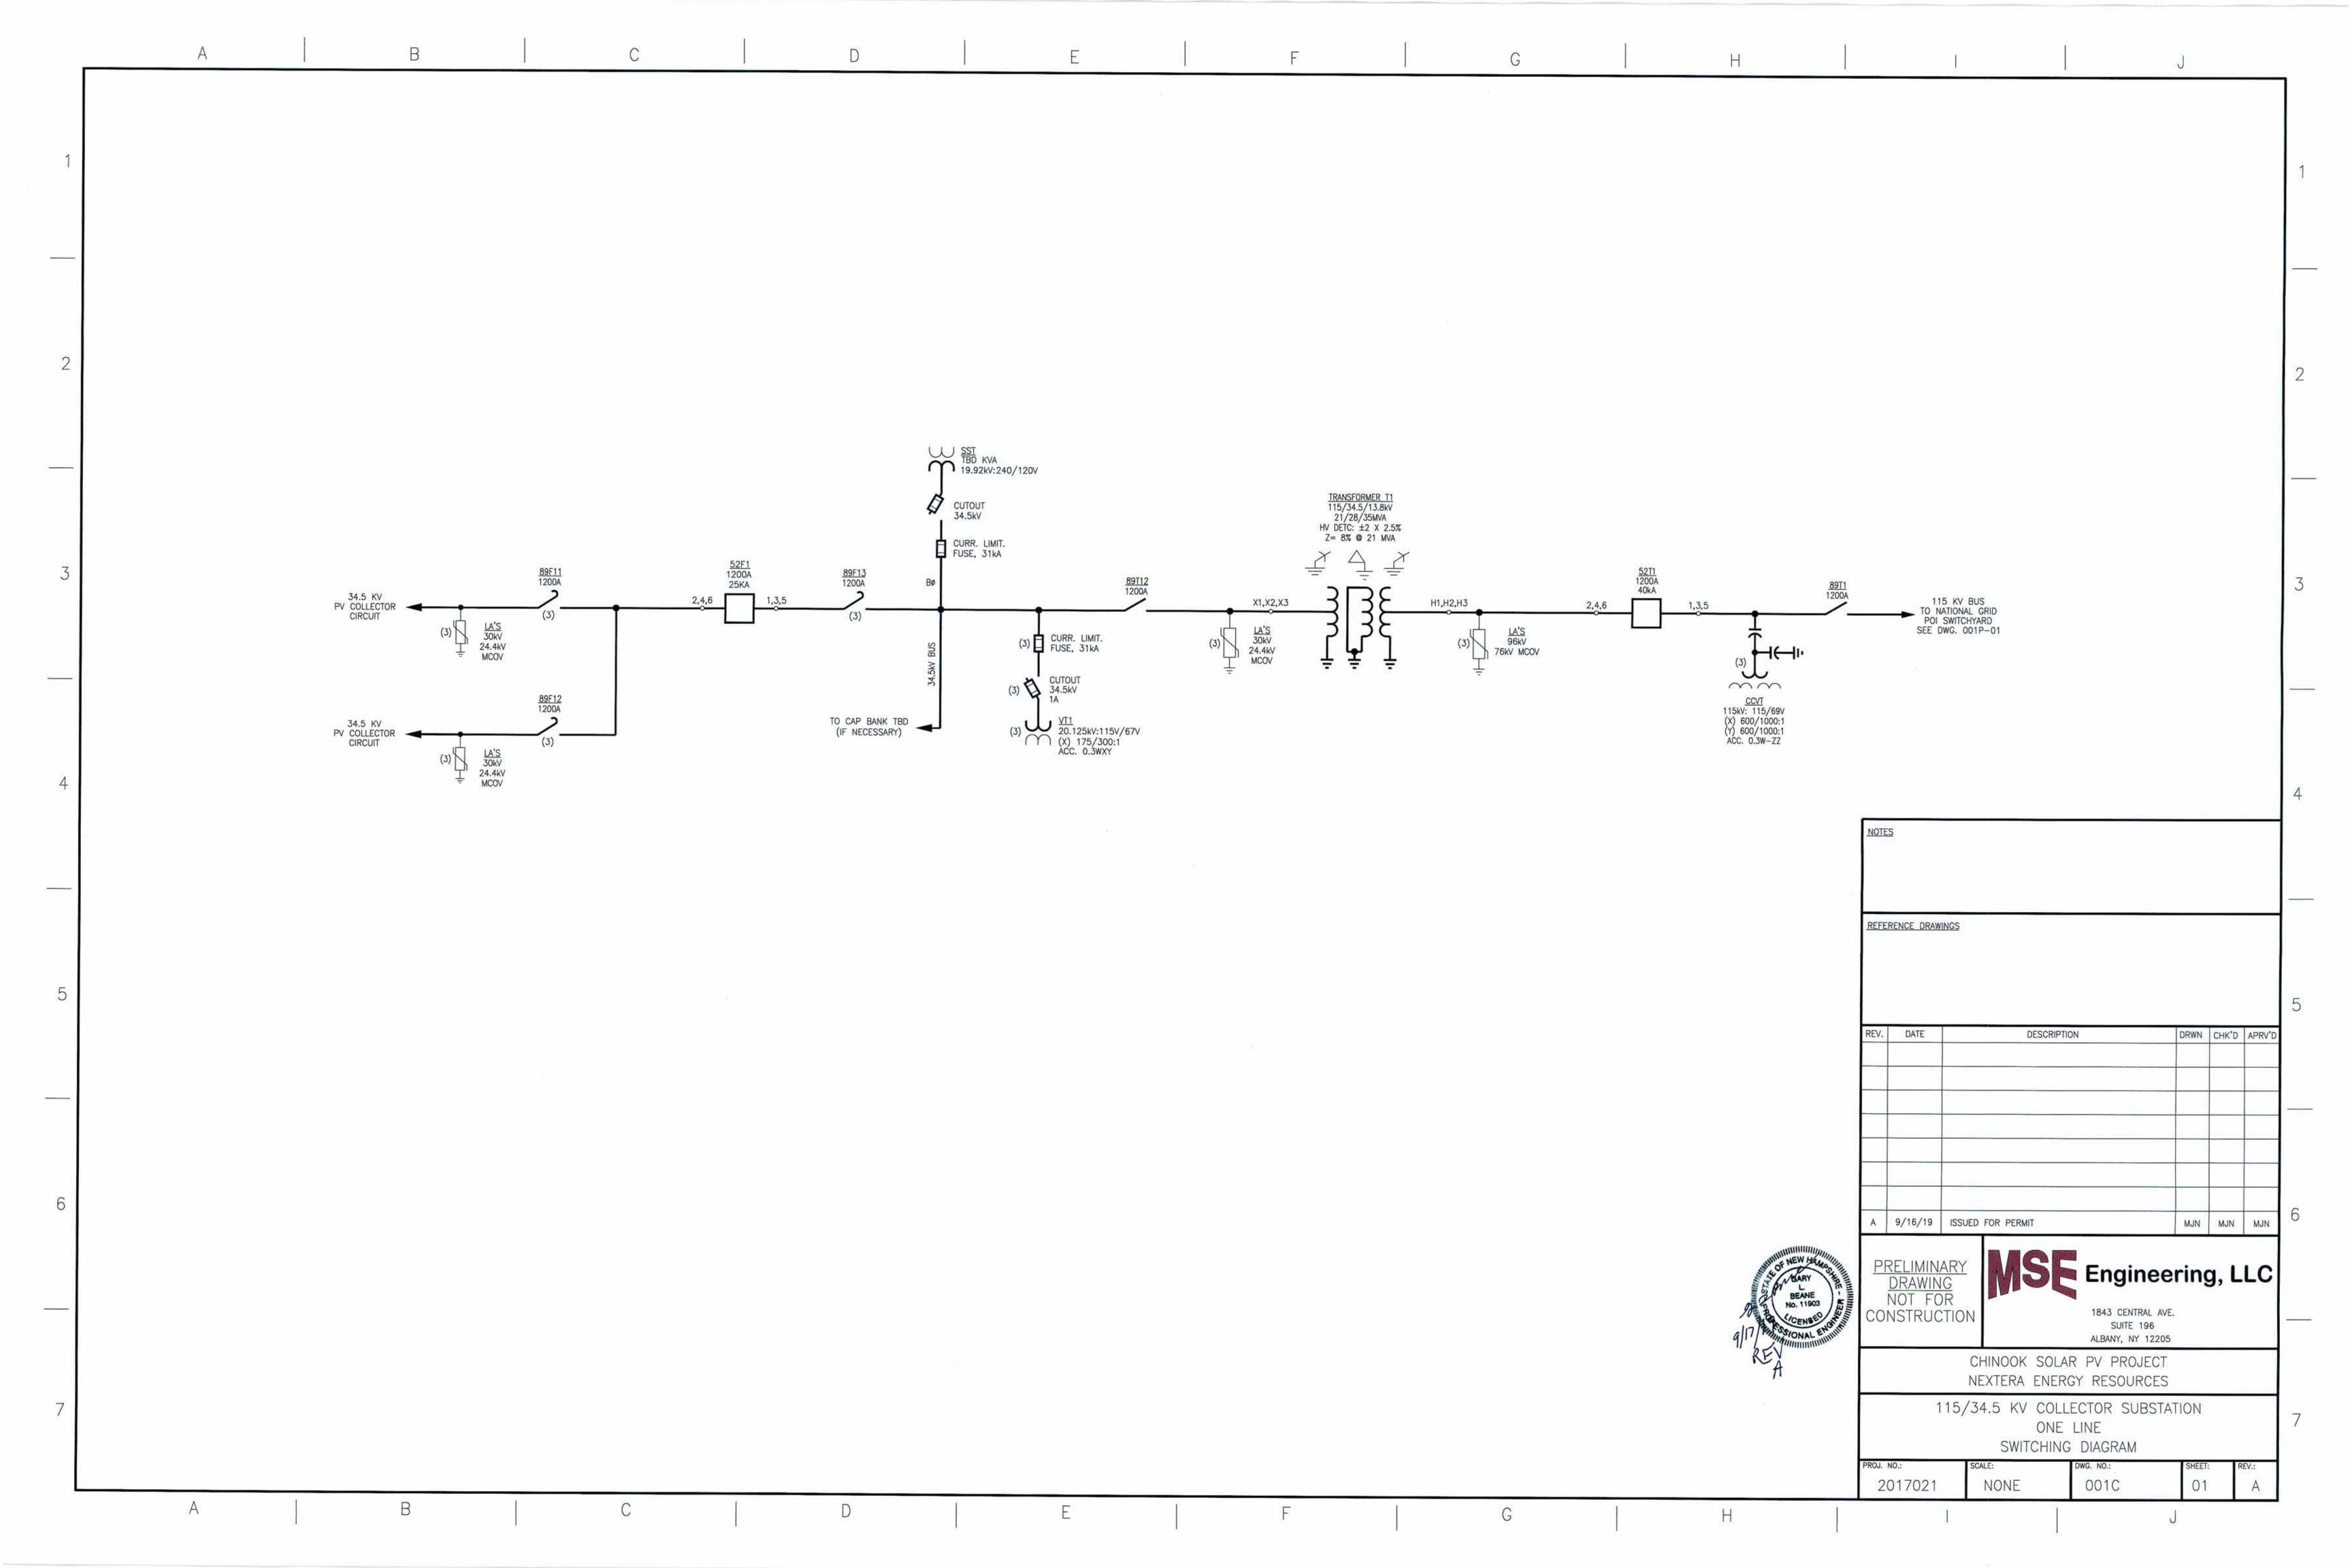

## APPENDIX 6: ELECTRICAL DRAWINGS

| REV.           | DATE                                   |                        | DESCRIPTIO         | N                                                                        | DRWN                 | CHK,D    | APRV'D |
|----------------|----------------------------------------|------------------------|--------------------|--------------------------------------------------------------------------|----------------------|----------|--------|
|                |                                        |                        |                    |                                                                          |                      |          |        |
|                |                                        |                        |                    |                                                                          |                      |          |        |
| В              | 09/16/19                               | ISSU                   | ED FOR PERMIT      |                                                                          | DS                   | DS       | MJN    |
|                |                                        |                        |                    |                                                                          |                      | <b>-</b> |        |
|                | 09/05/19<br>RELIMINI                   |                        | ED FOR REVIEW      | ı                                                                        | DS                   | DS       | MJN    |
| PF             | RELIMINA<br>DRAWIN<br>NOT FO<br>NSTRUC | ARY<br>G_<br>R         |                    | 1 Engine<br>1 1843 CENTRAL<br>SUITE 196<br>ALBANY, NY 12                 | erin                 |          |        |
| PF             | RELIMINA<br>DRAWINI<br>NOT FO          | ARY<br>G_<br>R<br>TION |                    | 1843 CENTRAL<br>SUITE 196<br>ALBANY, NY 12<br>AR PROJECT                 | erin<br>AVE.         |          |        |
| PF<br>-<br>COI | RELIMINA<br>DRAWIN<br>NOT FO<br>NSTRUC | ARY<br>G_<br>R<br>TION | MSE<br>CHINOOK SOI | 1843 CENTRAL SUITE 196 ALBANY, NY 12  AR PROJECT GY RESOURCE  34.5kV COL | ering<br>AVE.<br>205 | g, L     | .LC    |