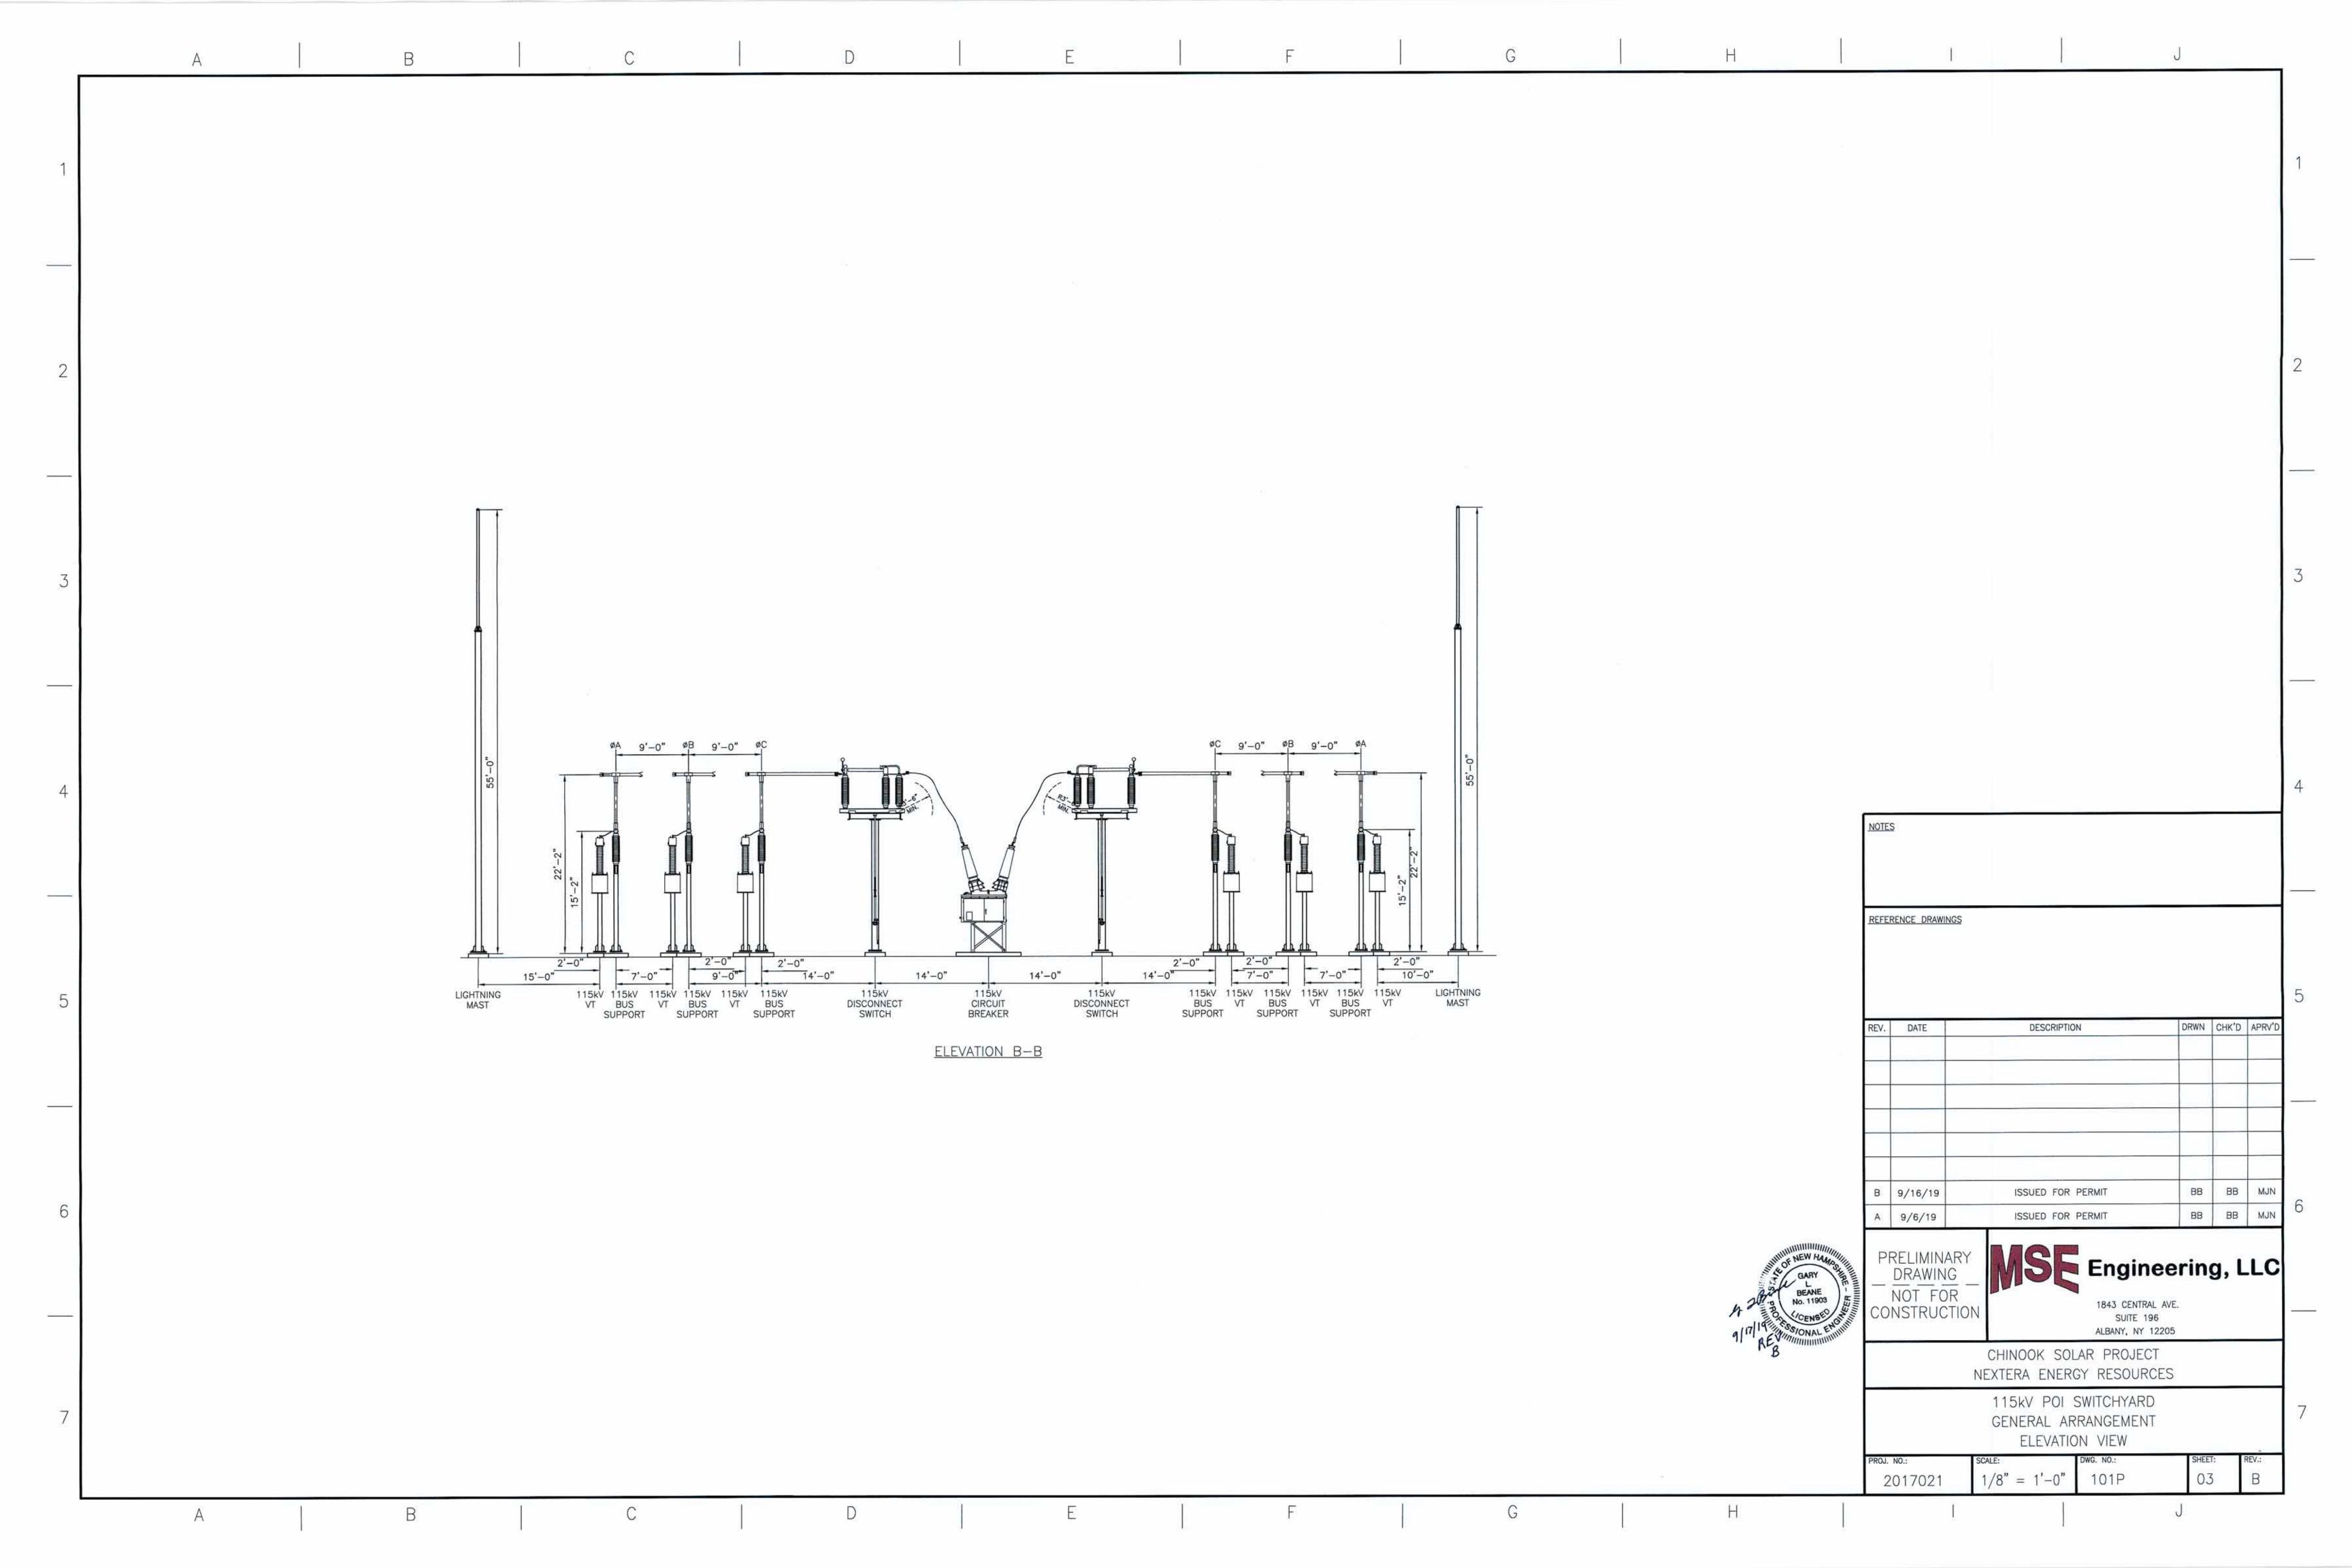

## APPENDIX 6: ELECTRICAL DRAWINGS

| REV.           | DATE                                   |                        | DESCRIPTIO         | N                                                                        | DRWN                 | CHK,D    | APRV'D |
|----------------|----------------------------------------|------------------------|--------------------|--------------------------------------------------------------------------|----------------------|----------|--------|
|                |                                        |                        |                    |                                                                          |                      |          |        |
|                |                                        |                        |                    |                                                                          |                      |          |        |
| В              | 09/16/19                               | ISSU                   | ED FOR PERMIT      |                                                                          | DS                   | DS       | MJN    |
|                |                                        |                        |                    |                                                                          |                      | <b>-</b> |        |
|                | 09/05/19<br>RELIMINI                   |                        | ED FOR REVIEW      | ı                                                                        | DS                   | DS       | MJN    |
| PF             | RELIMINA<br>DRAWIN<br>NOT FO<br>NSTRUC | ARY<br>G_<br>R         |                    | 1 Engine<br>1 1843 CENTRAL<br>SUITE 196<br>ALBANY, NY 12                 | erin                 |          |        |
| PF             | RELIMINA<br>DRAWINI<br>NOT FO          | ARY<br>G_<br>R<br>TION |                    | 1843 CENTRAL<br>SUITE 196<br>ALBANY, NY 12<br>AR PROJECT                 | erin<br>AVE.         |          |        |
| PF<br>-<br>COI | RELIMINA<br>DRAWIN<br>NOT FO<br>NSTRUC | ARY<br>G_<br>R<br>TION | MSE<br>CHINOOK SOI | 1843 CENTRAL SUITE 196 ALBANY, NY 12  AR PROJECT GY RESOURCE  34.5kV COL | ering<br>AVE.<br>205 | g, L     | .LC    |